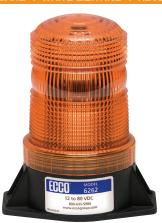

# **6262 Series**LED Beacon

ECCO's maintenance-free 6262 Series LED Beacons feature three of the latest LEDs and Pulse8 flash operation, producing a warning signal ideally suited to industrial applications. This cost effective unit has a wide operating range of 12-80V, making it the perfect light for use on electric vehicles. The long, trouble-free service life and low amp draw characteristics of LED technology make this an ideal replacement solution for rotating or strobe beacons.

#### **Models**

| PART NO. | VOLTAGE | AMPS | FPM       | MOUNT  | WIRE EXIT |
|----------|---------|------|-----------|--------|-----------|
| 6262A    | 12-80   | 0.5  | 70 Pulse8 | 2 Bolt | Side      |