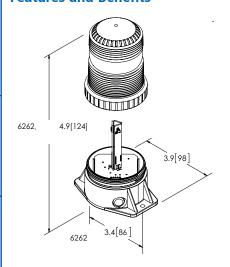

## **Features and Benefits**

- Pulse8 flash operation, 8 flashes per cycle (70FPM)
- Reinforced nylon base with epoxy-sealed electronics provides superior environmental protection
- Thread-on polycarbonate lens
- Reverse polarity, voltage spike and surge protected
- Temperature Range: -30°C to +50°C

### **Features and Benefits**

Reinforced nylon base is epoxy filled for environmental protection