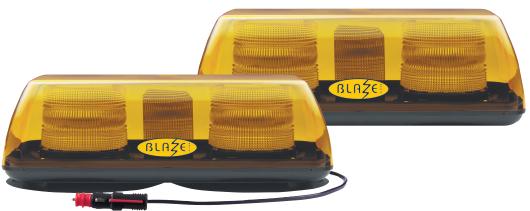

## **Blaze Series** Xenon Minibar

The Blaze series features a high profile, high visibility lens with high power xenons that are ECE R65 approved. This is available in 3 different mounting options; 2 Bolt, 1 Bolt and Magnetic.

## **Models**

| PART NO.    | VOLTAGE | MOUNT    |
|-------------|---------|----------|
| 7F1.000     | 12/24   | 2 Bolt   |
| 7F1.000.Y   | 12/24   | 1 Bolt   |
| 7F1.000.BAA | 12/24   | Magnetic |

## **Features and Benefits**

- High profile visibility lens
- 3 mount options: 1 bolt, 2 bolt, magnetic
- Dual Voltage: 12/24V
- Polycarbonate moulded base and lens