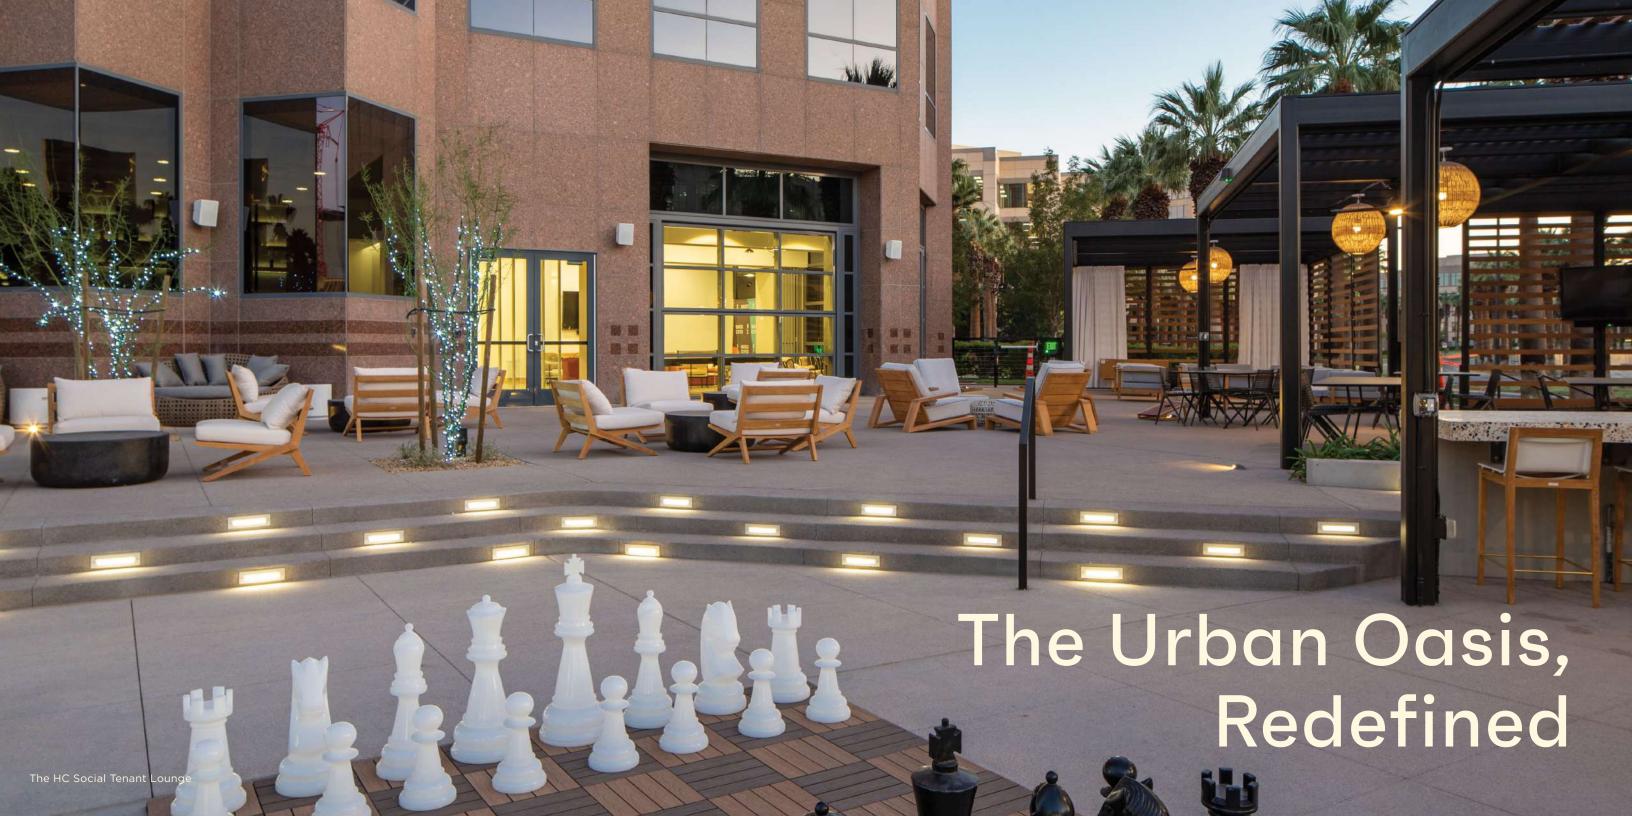

375 unit luxury apartments

WORK

1.5M SF of office space

**AMENITIES** 

Diverse mix of restaurants, tenant lounge, fitness center, green space

From the Tenant Lounge and Restaurant Row to the indoor Fitness Center and Central Park, The Hughes Center® provides you with a balanced environment.