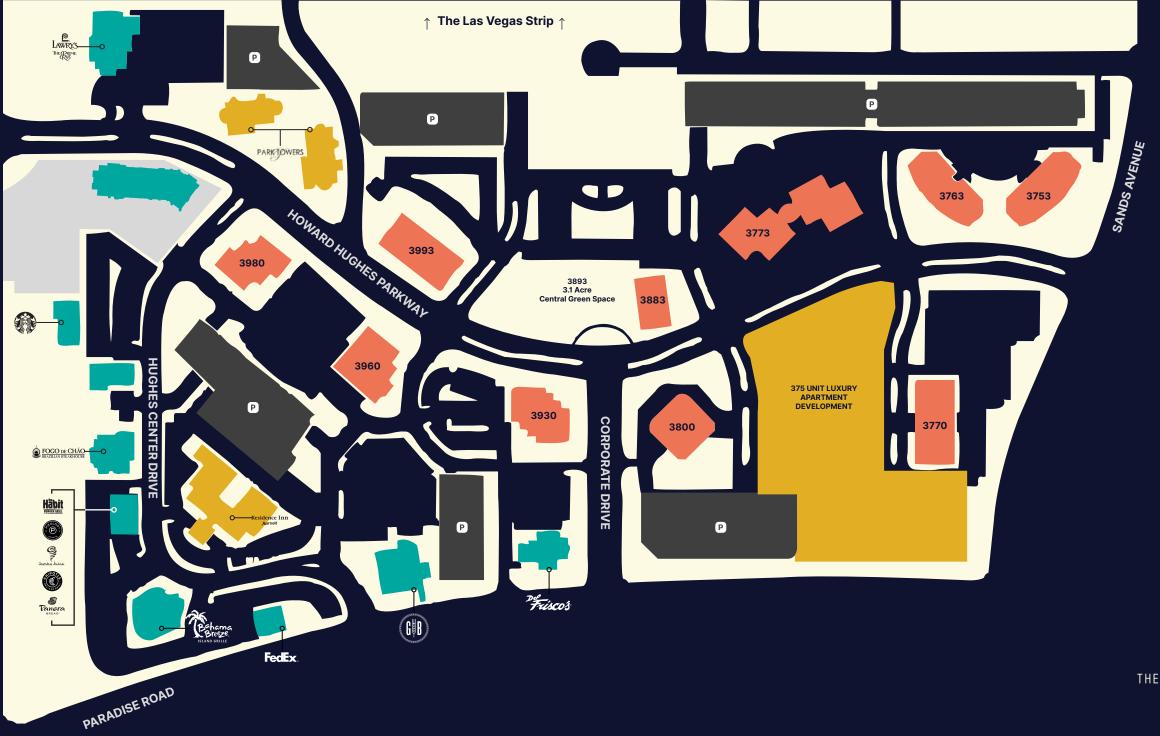

375 unit luxury apartments

WORK

1.5M SF of office space

**AMENITIES** 

Diverse mix of restaurants, tenant lounge, fitness center, green space

From the Tenant Lounge and Restaurant Row to the indoor Fitness Center and Central Park, The Hughes Center® provides you with a balanced environment.

#### A World of Community

The Hughes Center® is home to a diverse mix of startups, established companies, and amenities that connect business and people together.

© 2019 All rights reserved. This information has been obtained from sources believed reliable, but has not been verified for accuracy or completeness. You should conduct a careful, independent investigation of the property and verify all information. Any reliance on this information is solely at your own risk. All marks displayed on this document are the property of their respective owners. Photos herein are the property of their respective owners. Use of these images without the express written consent of the owner is prohibited.