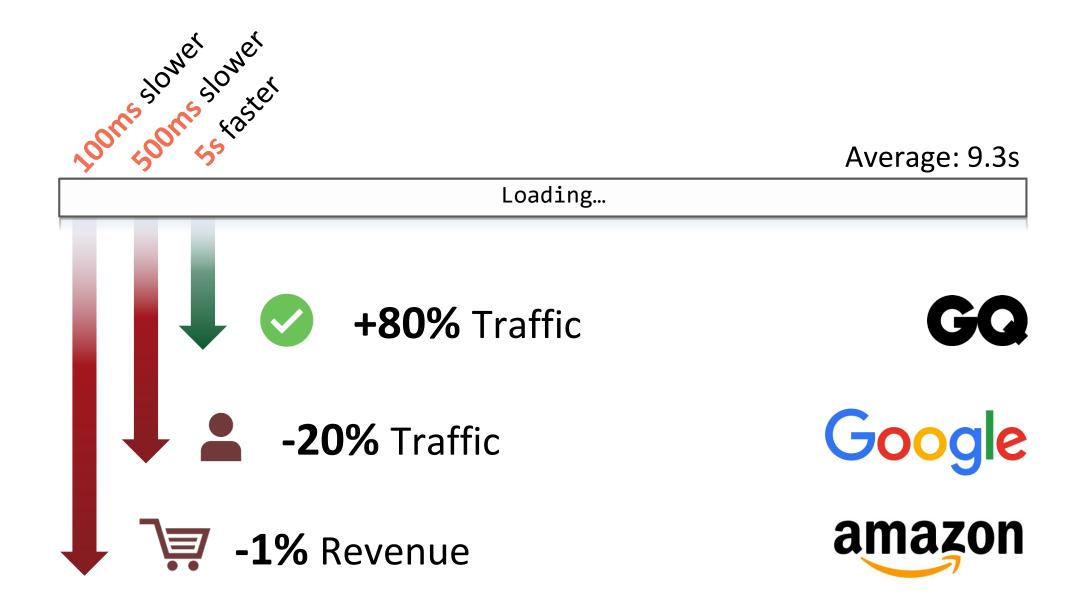

# Make the web faster.



# Presentation is loading







Average: 9.3s







# There are 2 performance problems.



# There are 2 performance problems.

## High Latency HOW Can WE

# make this FASTER?







# What Speed Kit does.



# What Speed Kit does.

# Backed by 30 Man-Years of Research Faster







# How well does it work in practice?



### Page Speed Analyzer





# Adding Speed Kit to your site.

# **1. Configure Domain**

Set which sites Baqend should accelerate.



# 2. Include Code Snippet

Add Speed Kit to your website's HTML.



# **3. Enjoy Performance**

Speed Kit will automatically make your website faster.



# Speed Kit Vordpress



# Baqend Plugin for 1-Click-Setup

# It works for them.











# **Speed Kit works across industries.**



# Works for Publishers.

## kicker.de



| www.kicker.de/ | 3332ms  | 4.11x Fa