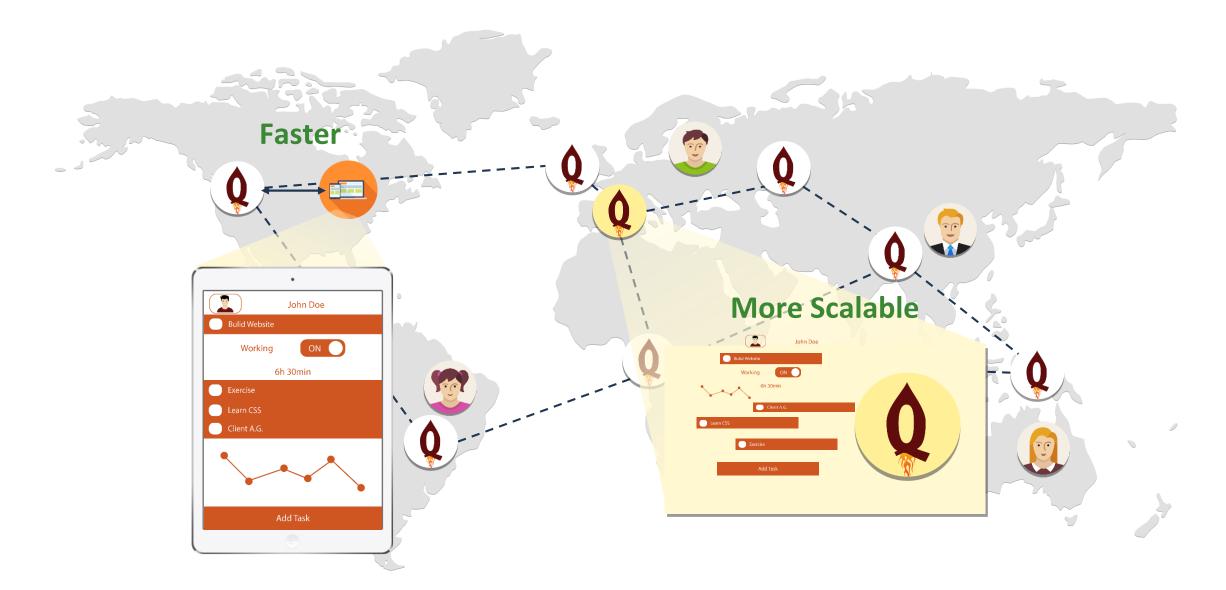

# Make the web faster.



# Presentation is loading







Average: 9.3s







# There are 2 performance problems.



# There are 2 performance problems.

## High Latency HOW Can WE

# make this FASTER?







# What Speed Kit does.



# What Speed Kit does.

# Backed by 30 Man-Years of Research Faster







# How well does it work in practice?



### Page Speed Analyzer





# Adding Speed Kit to your site.

# **1. Configure Domain**

Set which sites Baqend should accelerate.



# 2. Include Code Snippet

Add Speed Kit to your website's HTML.



# **3. Enjoy Performance**

Speed Kit will automatically make your website faster.



# Speed Kit Vordpress



# Baqend Plugin for 1-Click-Setup

# It works for them.











# **Speed Kit works across industries.**



# Works for Publishers.

## kicker.de



| www.kicker.de/ | 3332ms  | 4.11x Faster<br>Speed Index                | 810ms  | https://makefast-staging | open i |
|----------------|---------|--------------------------------------------|--------|----------------