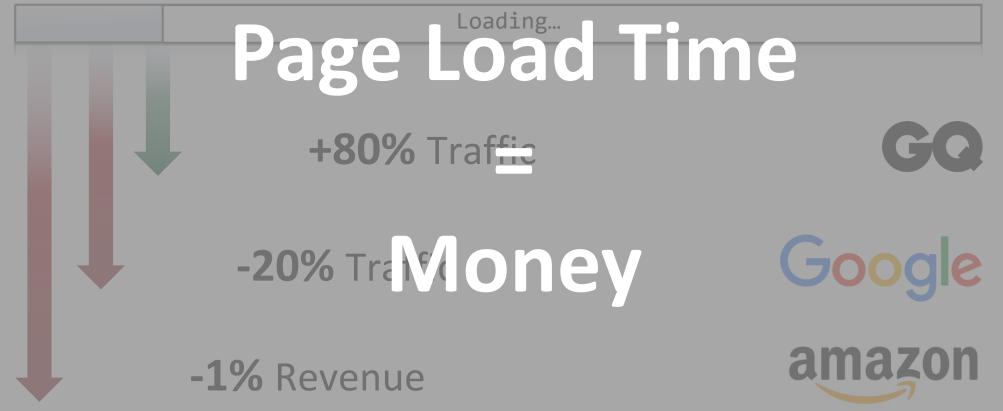

# Make the web faster.



# Presentation is loading







Average: 9.3s







# There are 2 performance problems.



# There are 2 performance problems.

## High Latency HOW Can WE

# make this FASTER?







# What Speed Kit does.



# What Speed Kit does.

# Backed by 30 Man-Years of Research Faster







# How well does it work in practice?



### Page Speed Analyzer





# Adding Speed Kit to your site.

# **1. Configure Domain**

Set which sites Baqend should accelerate.



# 2. Include Code Snippet

Add Speed Kit to your website's HTML.



# **3. Enjoy Performance**

Speed Kit will automatically make your website faster.



# Speed Kit Vordpress



# Baqend Plugin for 1-Click-Setup

# It works for them.











# **Speed Kit works across industries.**



# Works for Publishers.

## kicker.de



| www.kicker.de/ | 3332ms  | 4.11x Faster<br>Speed Index