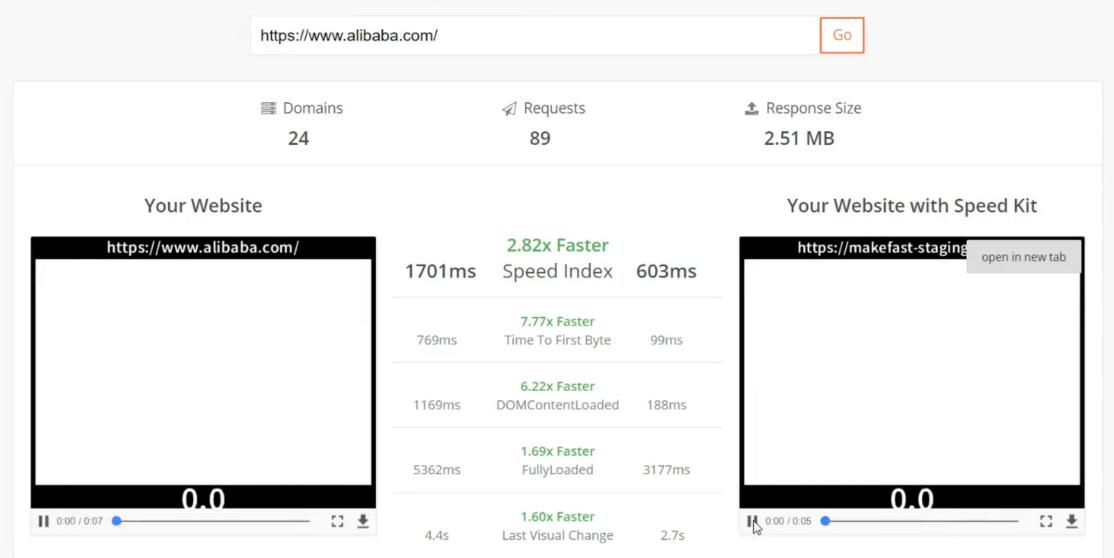

# Make the web faster.



# Presentation is loading







Average: 9.3s







# There are 2 performance problems.



# There are 2 performance problems.

## High Latency HOW Can WE

# make this FASTER?







# What Speed Kit does.



# What Speed Kit does.

# Backed by 30 Man-Years of Research Faster







# How well does it work in practice?



### Page Speed Analyzer





# Adding Speed Kit to your site.

# **1. Configure Domain**

Set which sites Baqend should accelerate.



# 2. Include Code Snippet

Add Speed Kit to your website's HTML.



# **3. Enjoy Performance**

Speed Kit will automatically make your website faster.



# Speed Kit Vordpress



# Baqend Plugin for 1-Click-Setup

# It works for them.











# **Speed Kit works across industries.**



# Works for Publishers.

## kicker.de



| www.kicker.de/ | 3332ms  | 4.11x Faster<br>Speed Index                | 810ms  | https://makefast-staging | open i |
|----------------|---------|--------------------------------------------|--------|--------------------------|--------|
|                | 638ms   | <b>10.13x Faster</b><br>Time To First Byte | 63ms   |                          |        |
|