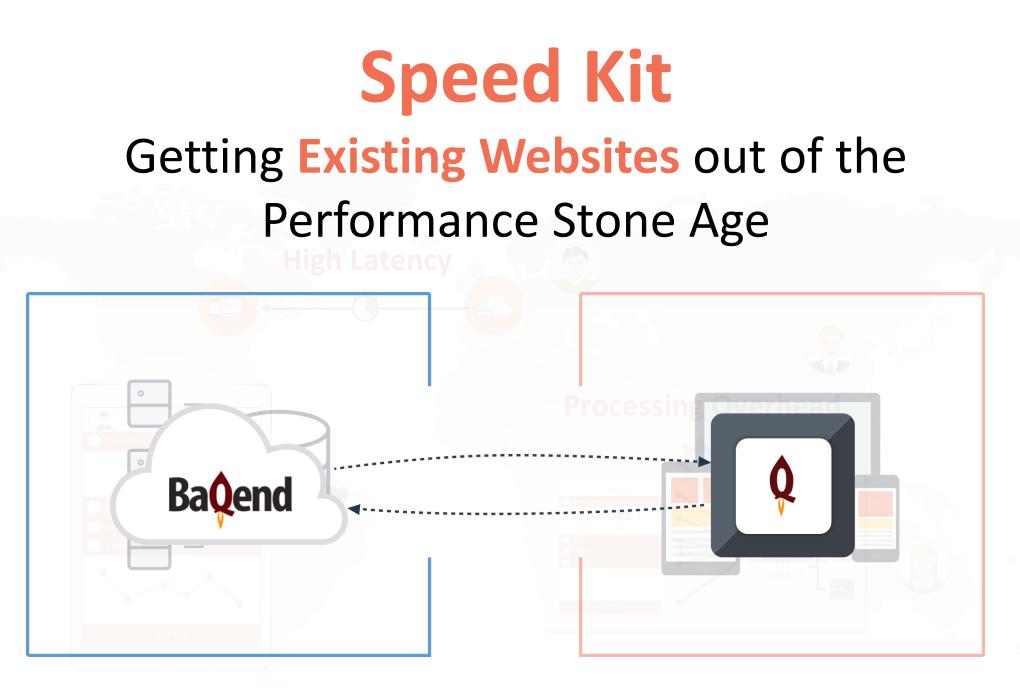

# Make the web faster.



# Presentation is loading







Average: 9.3s







# There are 2 performance problems.



# There are 2 performance problems.

## High Latency HOW Can WE

# make this FASTER?







# What Speed Kit does.



# What Speed Kit does.

# Backed by 30 Man-Years of Research Faster







# How well does it work in practice?



### Page Speed Analyzer





# Adding Speed Kit to your site.

# **1. Configure Domain**

Set which sites Baqend should accelerate.



# 2. Include Code Snippet

Add Speed Kit to your website's HTML.



# **3. Enjoy Performance**

Speed Kit will automatically make your website faster.



# Speed Kit Vordpress



# Baqend Plugin for 1-Click-Setup

# It works for them.











# **Speed Kit works across industries.**



# Works for Publishers.

## kicker.de



| www.kicker.de/ | 3332ms  | 4.11x Faster<br>Speed Index                | 810ms  | https://makefast-staging | open i |
|----------------|---------|--------------------------------------------