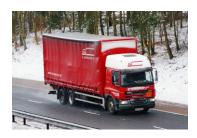

#### TYPE B

## Rigid Curtainsider

- Available with and without Moffett forklift
- · Readily available without offload
- Without offload can normally deliver within a week of order
- With offload, dates available can be determined when order placed
- Can carry 14 Tonnes of products if no offload required, 10 Tonnes if Moffett needed
- Approx. dimensions: Length 10m, Height 4.6m, Width 2.6m