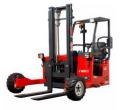

#### **Moffett Forklift**

- Available with the Curtainsided vehicles (Type A and B) above
- Manoeuvrable and efficient offload facility
- Adds approx. 1.5m to overall vehicle length