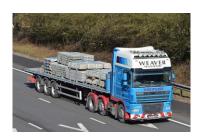

#### **TYPE C**

#### **Articulated Flat-Bed**

- Site must have offload no offload available with vehicle
- Can normally deliver within a week of order
- Can be offloaded by crane
- Best for large projects with machinery on site - Minimum 24 Tonnes load required
- Can carry 28 Tonnes of products
- Approx. dimensions: Length 16.5m, Height 4m, Width 2.4m