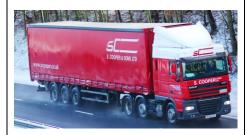

#### **TYPE A**

#### **Articulated Curtainsider**

- Available with and without Moffett forklift
- Readily available
- Normally can deliver within a week of order
- Cannot be offloaded by crane
- Can carry 28 Tonnes of products if no offload required, 24 Tonnes if Moffett needed
- Approx. dimensions: Length 13.2m, Height 4.6m, Width 2.6m