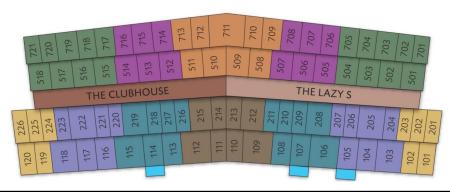

| *The group pricing below is the starting price and is based on date and availability and is subject to change without notice  Section | Afternoon Rodeo<br>1:30 p.m. daily<br><b>July 8 – 17, 2022</b> | Evening Show 7:45 p.m. nightly Featuring the Chuckwagon Races & Grandstand show July 8 – 17, 2022 |
|---------------------------------------------------------------------------------------------------------------------------------------|----------------------------------------------------------------|---------------------------------------------------------------------------------------------------|
| Level 1 Centre 110/111                                                                                                                | \$113.20                                                       | \$124.90                                                                                          |
| Level 1 Centre 109/112                                                                                                                | \$109.60                                                       | \$121.30                                                                                          |
| Level 2 Centre 213/214                                                                                                                | \$108.70                                                       | \$124.90                                                                                          |
| <b>Level 2 Centre 212/215</b>                                                                                                         | \$105.10                                                       | \$121.30                                                                                          |
| Level 1 N or S Centre                                                                                                                 | \$86.20                                                        | \$95.20                                                                                           |
| Level 2 N or S Centre                                                                                                                 | \$86.20                                                        | \$98.80                                                                                           |
| Level 1 N or S End                                                                                                                    | \$49.30                                                        | \$56.50                                                                                           |
| Level 2 N or S End                                                                                                                    | \$58.30                                                        | \$65.50                                                                                           |
| Level 5 Centre 509/510                                                                                                                | \$83.50                                                        | \$110.50                                                                                          |
| Level 5 Centre 508/511                                                                                                                | \$81.70                                                        | \$103.30                                                                                          |
| Level 7 Centre 711                                                                                                                    | \$74.50                                                        | \$96.10                                                                                           |
| Level 7 Centre                                                                                                                        | \$71.80                                                        | \$93.40                                                                                           |
| Level 5 N or S Centre                                                                                                                 | \$73.60                                                        | \$92.50                                                                                           |
| Level 7 N or S Centre                                                                                                                 | \$58.30                                                        | \$74.50                                                                                           |
| Level 5 N or S End                                                                                                                    | \$46.60                                                        | \$57.40                                                                                           |
| Level 7 N or S End                                                                                                                    | \$37.60                                                        | \$46.60                                                                                           |
| Clubhouse                                                                                                                             | \$94.30                                                        | \$111.40                                                                                          |
| Wheelchair                                                                                                                            | \$41.20                                                        | \$56.50                                                                                           |