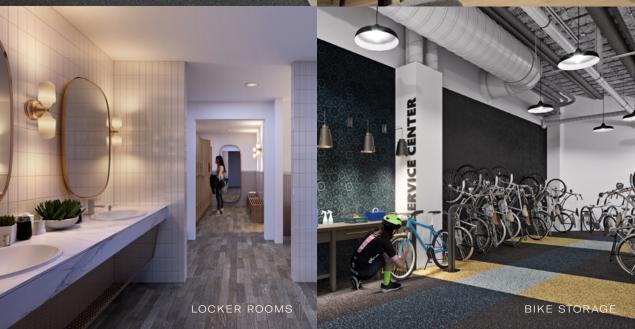

## Enjoy amenities that matter.

Everything is included—a fully renovated plaza with renovations to tenant lobby, fitness and locker rooms, bike storage and servicing soon underway.

983,599

TOTAL SQ. FT.

47

#### Amenities that matter

- Renovated tenant lobby
- · Starbucks, Homegrown, and other local favorites
- $\cdot$  Terraced plaza with retail & work space
- Future renovations include bike storage and service, game room, gym and locker rooms
- · 700+ parking spaces