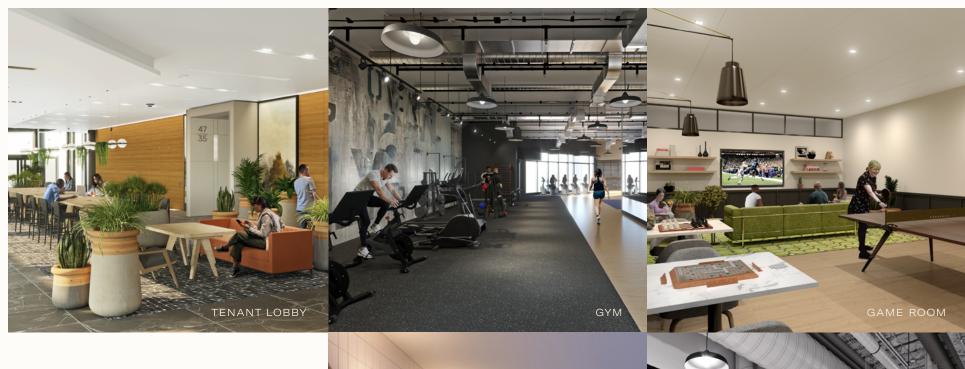

## Enjoy amenities that matter.

Everything is included—a fully renovated plaza with renovations to tenant lobby, fitness and locker rooms, bike storage and servicing soon underway.

983,599

TOTAL SQ. FT.

47

#### Amenities that matter

- Renovated tenant lobby
- · Starbucks, Homegrown, and other local favorites
- $\cdot$  Terraced plaza with retail & work space
- Future renovations include bike storage and service, game room, gym and locker rooms
- · 700+ parking spaces