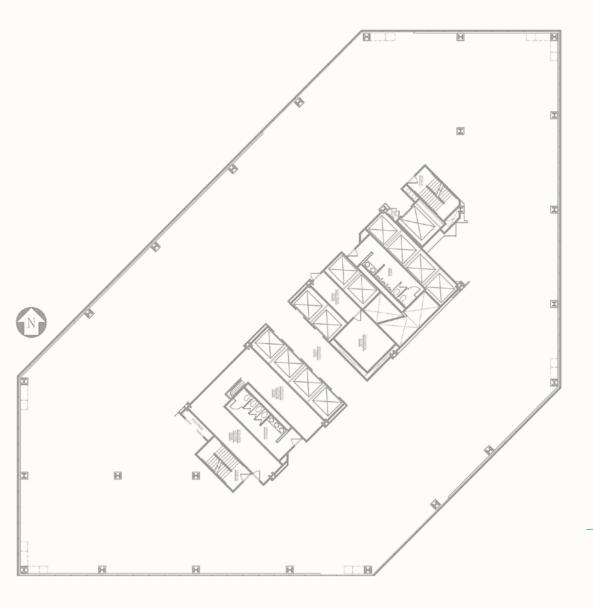

#### Availabilities list

983,599

TOTAL SQ. FT.

22,000

AVG. FLOOR PLATE SQ. FT.

47

STORIES

9 9 9