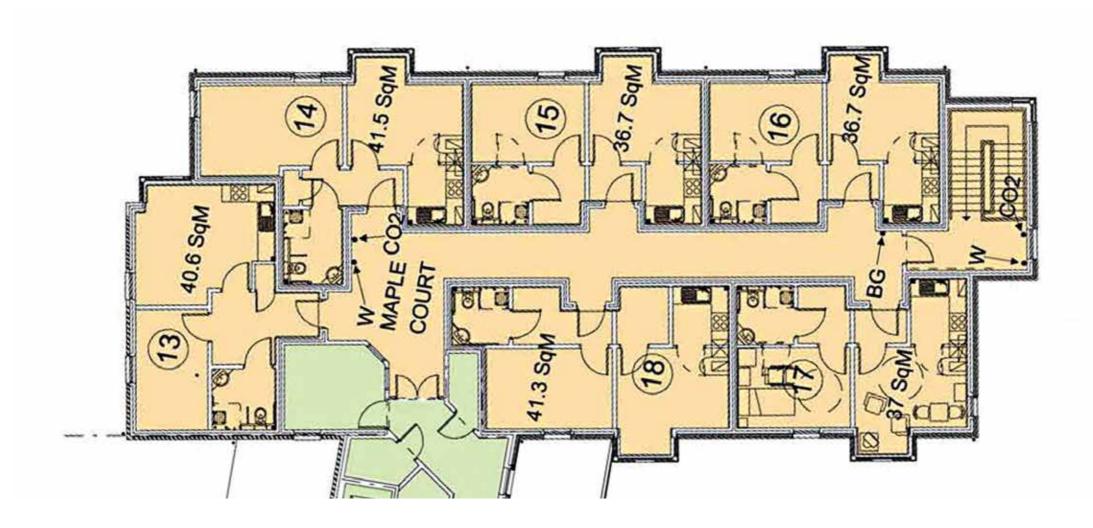

# Apartment block floor plan - Second floor

| Apt<br>Number | Apartment features                                                               | No. of beds | Floor area<br>(m²) |
|---------------|----------------------------------------------------------------------------------|-------------|--------------------|
| 13            | Bathroom with walk-in shower,<br>kitchen diner with large windows,<br>open views | 1           | 40.6               |
| 14            | Bathroom with walk-in shower,<br>kitchen diner with large windows,<br>open views | 1           | 41.5               |
| 15            | Bathroom with walk-in shower,<br>kitchen diner with large windows,<br>open views | 1           | 36.7               |

| Apt<br>Number | Apartment features                                                               | No. of beds | Floor area (m²) |
|---------------|----------------------------------------------------------------------------------|-------------|-----------------|
| 16            | Bathroom with walk-in shower,<br>kitchen diner with large windows,<br>open views | 1           | 36.7            |
| 17            | Bathroom with walk-in shower,<br>kitchen diner with large windows,<br>open views | 1           | 37              |
| 18            | Bathroom with walk-in shower,<br>kitchen diner with large windows,<br>open views | 1           | 41.3            |

There may also be some slight variation in floor areas so these plans are for guidance purposes only.