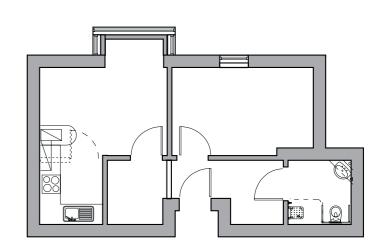

# Apartment types

### Apartment type A

### Apartment type B

### Apartment type C

### Apartment type D

Apartment type E

Apartment type F

Please note: There may be a slight variation of layout within apartment types depending on the location within the building.
Please check appropriate floor plan to ascertain the correct orientation for a particular apartment. There may also be some slight variation in dimensions so these plans are for guidance purposes only.