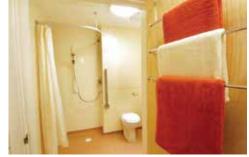

#### **Bathrooms:**

White sanitary ware with chrome taps, part-tiled walls. Walk-in shower in all apartments.

Please note: Images are for illustrative purposes only.

All Belong apartments are unfurnished and exclude white goods.

\*Charges apply