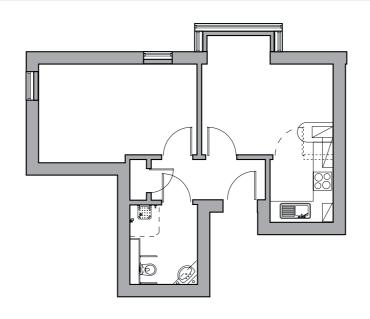

### Apartment type A

### Apartment type D

Apartment type E

Apartment type F

Please note: There may be a slight variation of layout within apartment types depending on the location within the building.
Please check appropriate floor plan to ascertain the correct orientation for a particular apartment. There may also be some slight variation in dimensions so these plans are for guidance purposes only.