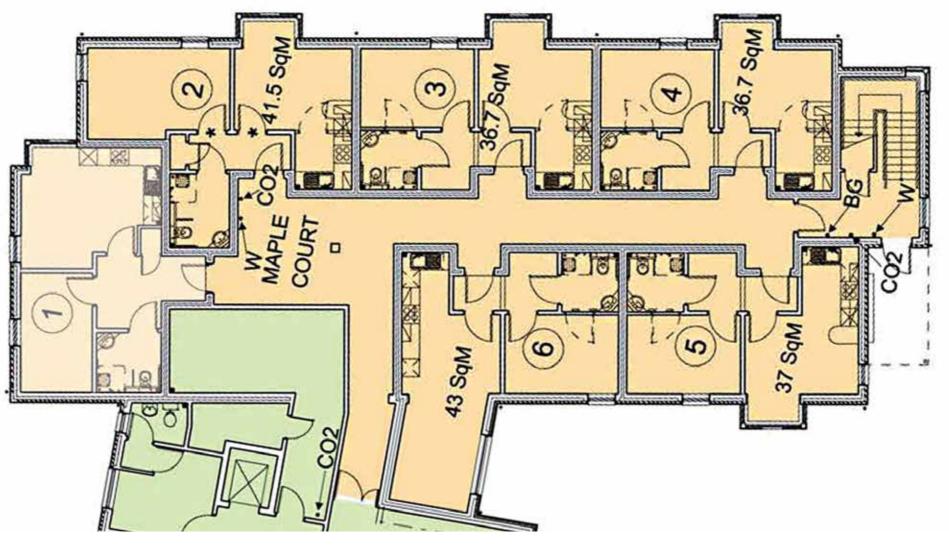

# Apartment block floor plan - Ground floor

| Apt<br>Number | Apartment features                             | No. of beds | Floor area<br>(m²) |
|---------------|------------------------------------------------|-------------|--------------------|
| 1             | Experience Day Room                            | N/A         | N/A                |
| 2             | Bathroom with walk-in shower,<br>kitchen diner | 1           | 41.5               |
| 3             | Bathroom with walk-in shower,<br>kitchen diner | 1           | 36.7               |

| Apt<br>Number | Apartment features                             | No. of beds | Floor area (m²) |
|---------------|------------------------------------------------|-------------|-----------------|
| 4             | Bathroom with walk-in shower,<br>kitchen diner | 1           | 36.7            |
| 5             | Bathroom with walk-in shower,<br>kitchen diner | 1           | 37              |
| 6             | Bathroom with walk-in shower,<br>kitchen diner | 1           | 43              |

There may also be some slight variation in floor areas so these plans are for guidance purposes only.