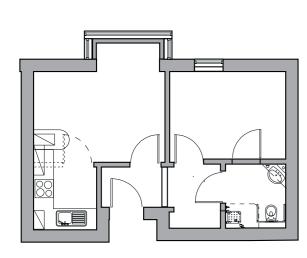

### Apartment type C

### Apartment type D

Apartment type E

Apartment type F

Please note: There may be a slight variation of layout within apartment types depending on the location within the building.
Please check appropriate floor plan to ascertain the correct orientation for a particular apartment. There may also be some slight variation in dimensions so these plans are for guidance purposes only.