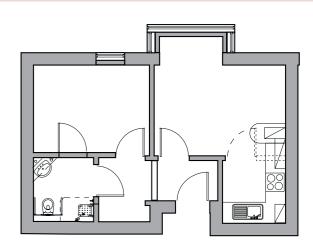

### Apartment type B

### Apartment type D

Apartment type E

Apartment type F

Please note: There may be a slight variation of layout within apartment types depending on the location within the building.
Please check appropriate floor plan to ascertain the correct orientation for a particular apartment. There may also be some slight variation in dimensions so these plans are for guidance purposes only.