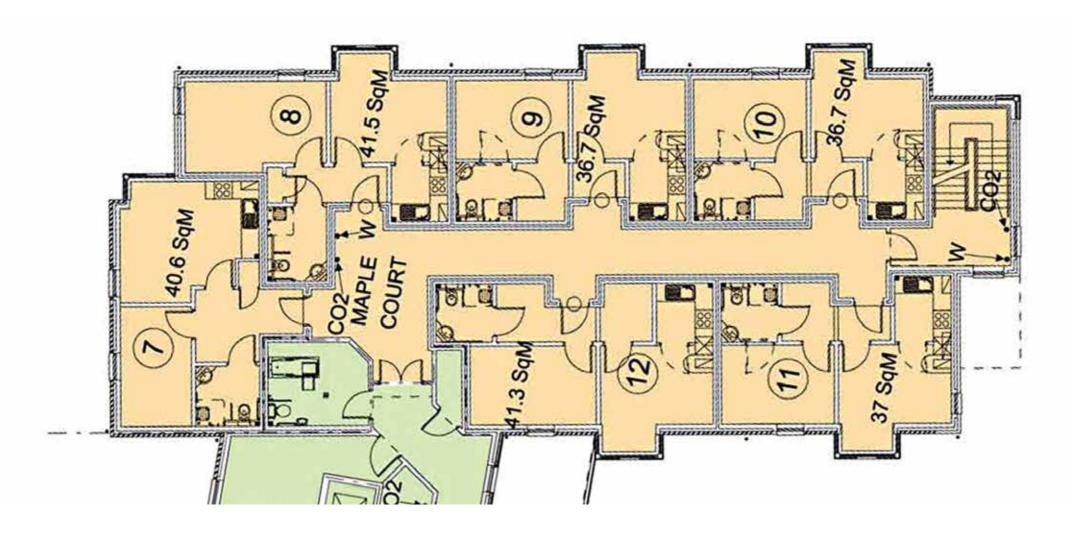

# Apartment block floor plan - First floor

| Apt<br>Number | Apartment features                                                               | No. of beds | Floor area<br>(m²) |
|---------------|----------------------------------------------------------------------------------|-------------|--------------------|
| 7             | Bathroom with walk-in shower,<br>kitchen diner with large windows,<br>open views | 1           | 40.6               |
| 8             | Bathroom with walk-in shower,<br>kitchen diner with large windows,<br>open views | 1           | 41.5               |
| 9             | Bathroom with walk-in shower,<br>kitchen diner with large windows,<br>open views | 1           | 36.7               |

| Apt<br>Number | Apartment features                                                               | No. of beds | Floor area<br>(m²) |
|---------------|----------------------------------------------------------------------------------|-------------|--------------------|
| 10            | Bathroom with walk-in shower,<br>kitchen diner with large windows,<br>open views | 1           | 36.7               |
| 11            | Bathroom with walk-in shower,<br>kitchen diner with large windows,<br>open views | 1           | 37                 |
| 12            | Bathroom with walk-in shower,<br>kitchen diner with large windows,<br>open views | 1           | 41.3               |

There may also be some slight variation in floor areas so these plans are for guidance purposes only.