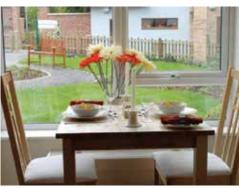

#### Kitchen:

Fully fitted contemporary units tiled from above work tops to underside of wall units, integrated/built-in oven and hob.

Please note: Images are for illustrative purposes only.

All Belong apartments are unfurnished and exclude white goods.

\*Charges apply