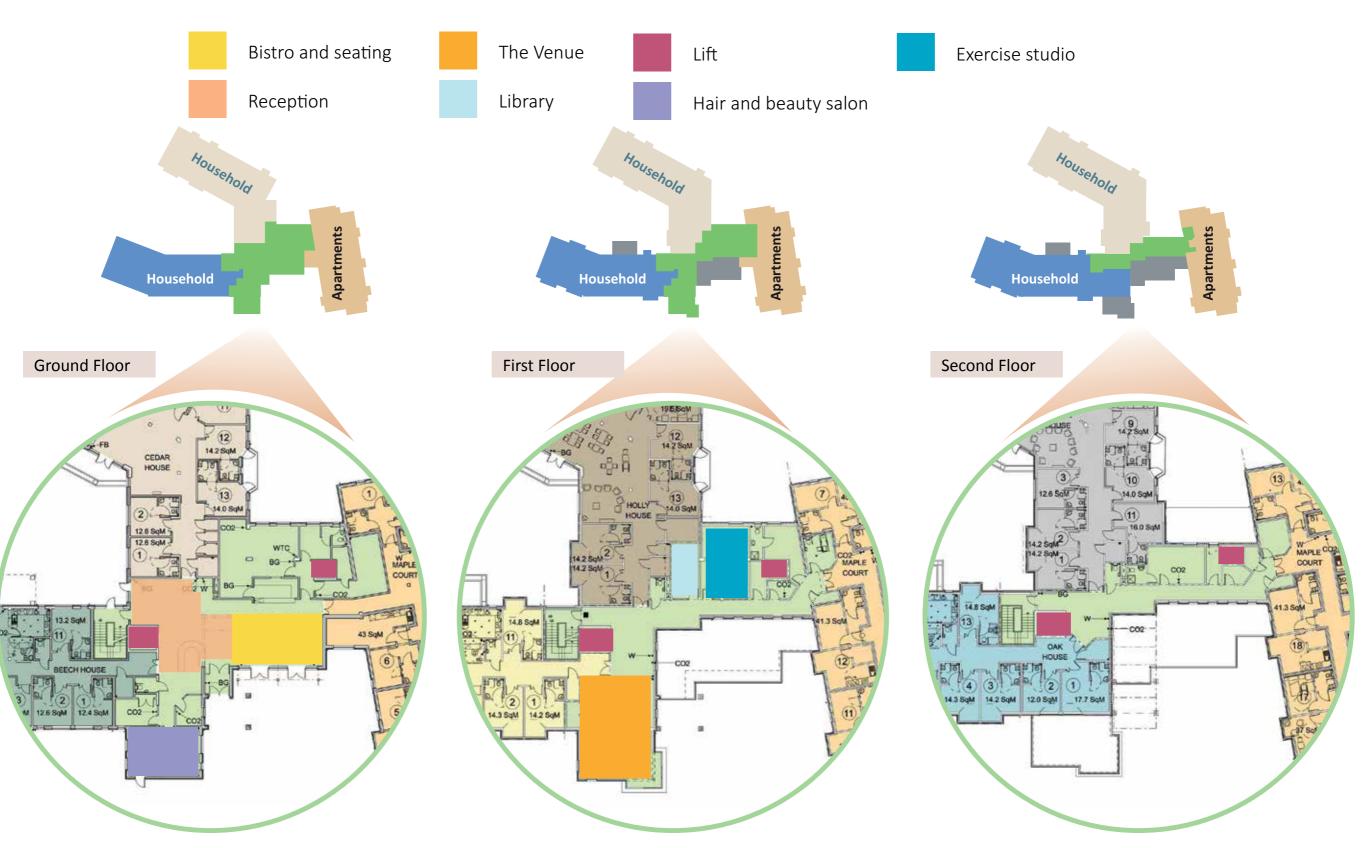

#### **Facilities:**

Belong Macclesfield apartment customers live in close proximity to the village centre and can easily access a host of additional amenities, including bistro, hair and beauty salon with barber service, an exercise studio and internet café. There is also a community room, 'The Venue', for meetings, parties, cinema evenings and more – complete with licensed bar and catering if required. Visitors may hire the guest suite in the village for overnight stays, subject to availability.

# Village centre