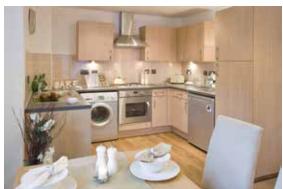

#### Kitchen:

Fully fitted contemporary units tiled from above work tops to underside of wall units, integrated/built-in electric oven and hob.

Please note: Images are for illustrative purposes only.
All Belong apartments are unfurnished and exclude white goods.
\*Charges apply

Jasmine and Honeysuck Court Apartments for Sale or Rent 01942 855 600