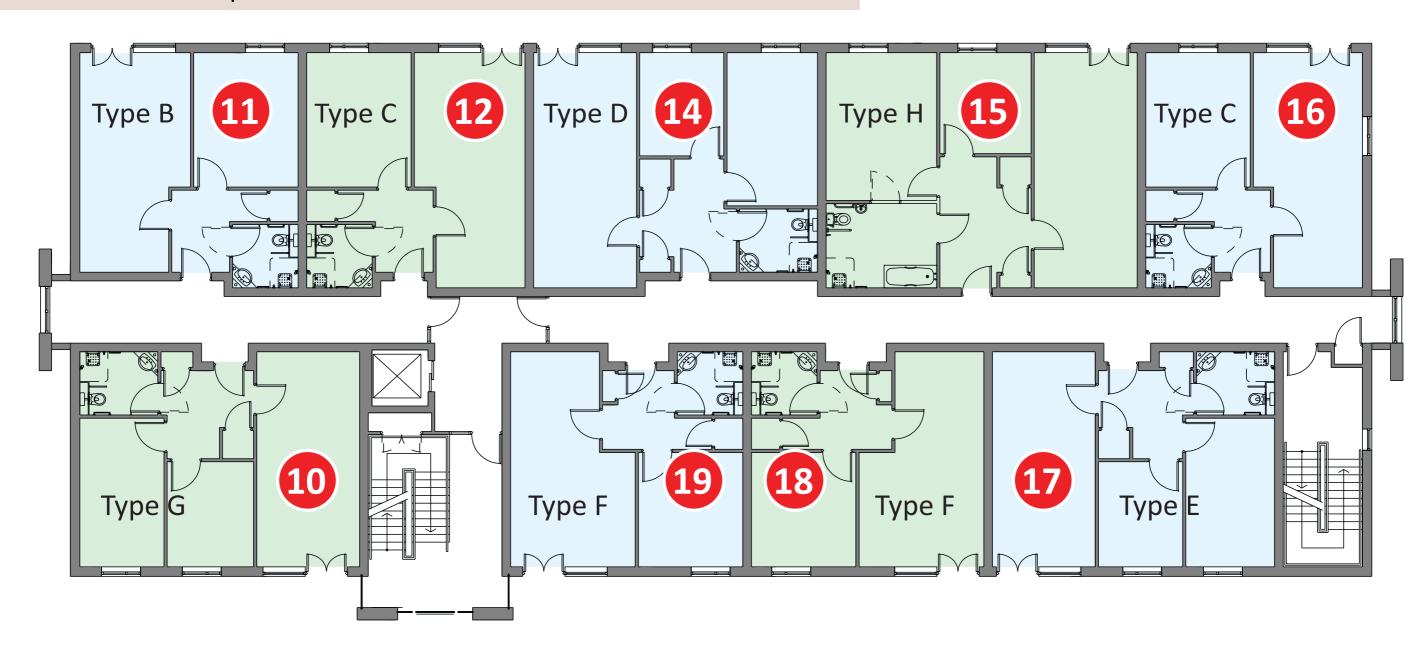

## Apartment block floor plan - Jasmine Court First floor

Apartments 10, 19, 18 and 17 have a view over the garden area of the scheme

| Apt.<br>Number | Apt<br>Type | No. of beds | Floor<br>area (m²) |
|----------------|-------------|-------------|--------------------|
| 10             | G           | 2           | 61                 |
| 11             | В           | 1           | 50                 |
| 12             | С           | 1           | 51                 |

| Apt.<br>Number | Apt<br>Type | No. of beds | Floor<br>area (m²) |
|----------------|-------------|-------------|--------------------|
| 14             | D           | 2           | 65                 |
| 15             | Н           | 2           | 75                 |
| 16             | С           | 1           | 50                 |

| Apt.<br>Number | Apt<br>Type | No. of<br>beds | Floor<br>area (m²) |
|----------------|-------------|----------------|--------------------|
| 17             | E           | 2              | 61                 |
| 18             | F           | 1              | 50                 |
| 19             | F           | 1              | 50                 |