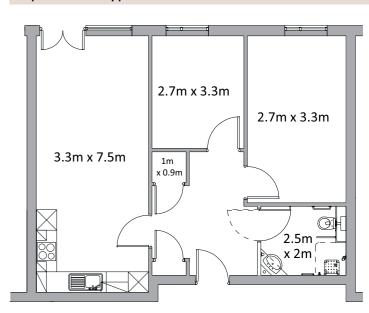

#### Apartment type C

#### Apartment type E

Apartment type F

Apartment type G

Apartment type H

There are four layout options for two bed apartments (D, E, G or H) and four layout options for one bed apartments (A,B,C or F). All apartments have an open-plan lounge dining kitchen and ample storage.

Please note: There may be a slight variation of layout within apartment types depending on the location within the building. Please check appropriate floor plan to ascertain the correct orientation for a particular apartment. There may also be some slight variation in dimensions so these plans are for guidance purposes only.