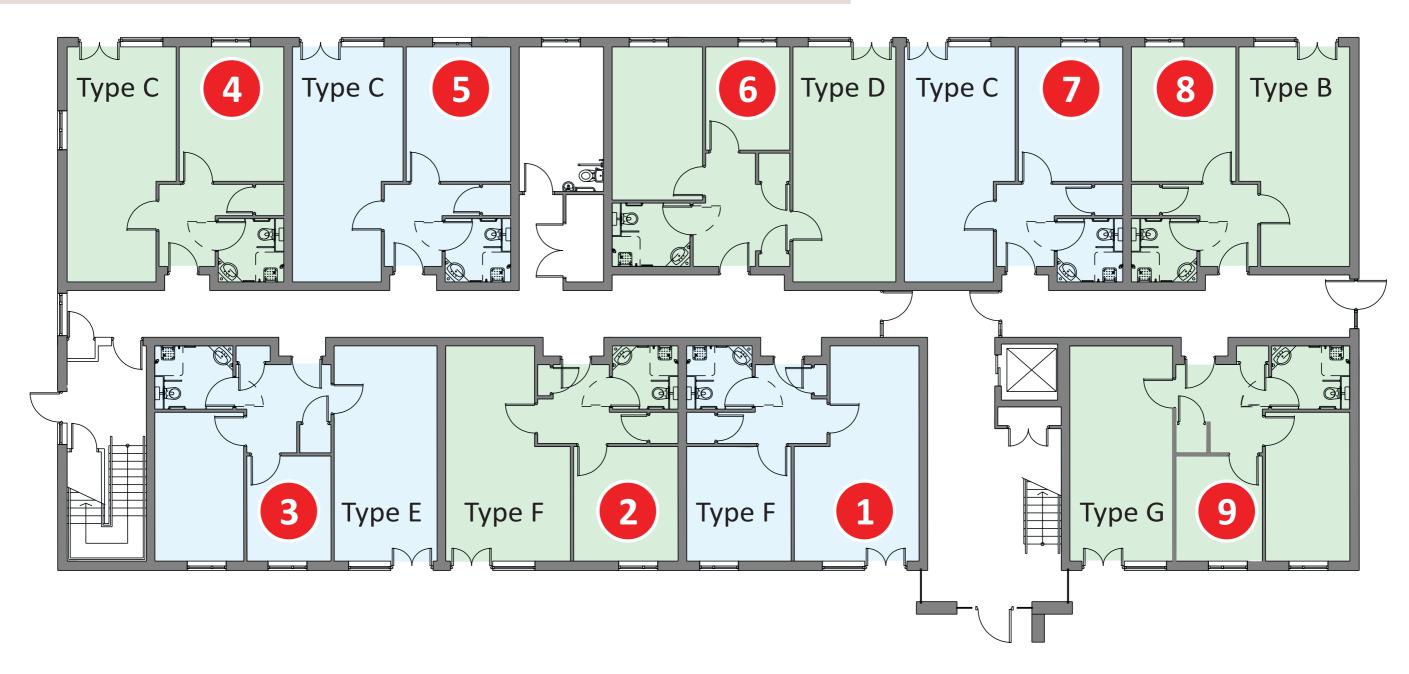

## Apartment block floor plan - Jasmine Court Ground floor

Apartments 1, 9, 8 and 7 have a view over the garden area of the scheme

| Apt.<br>Number | Apt.<br>Type | No. of<br>beds | Floor area<br>(m²) |
|----------------|--------------|----------------|--------------------|
| 1              | А            | 1              | 52                 |
| 2              | В            | 1              | 50                 |
| 3              | С            | 1              | 51                 |

| Apt.<br>Number | Apt.<br>Type | No. of beds | Floor area<br>(m²) |
|----------------|--------------|-------------|--------------------|
| 4              | D            | 2           | 65                 |
| 5              | С            | 1           | 51                 |
| 6              | С            | 1           | 50                 |

| Apt.<br>Number | Apt.<br>Type | No. of beds | Floor area (m²) |
|----------------|--------------|-------------|-----------------|
| 7              | E            | 2           | 61              |
| 8              | F            | 1           | 50              |
| 9              | F            | 1           | 50              |