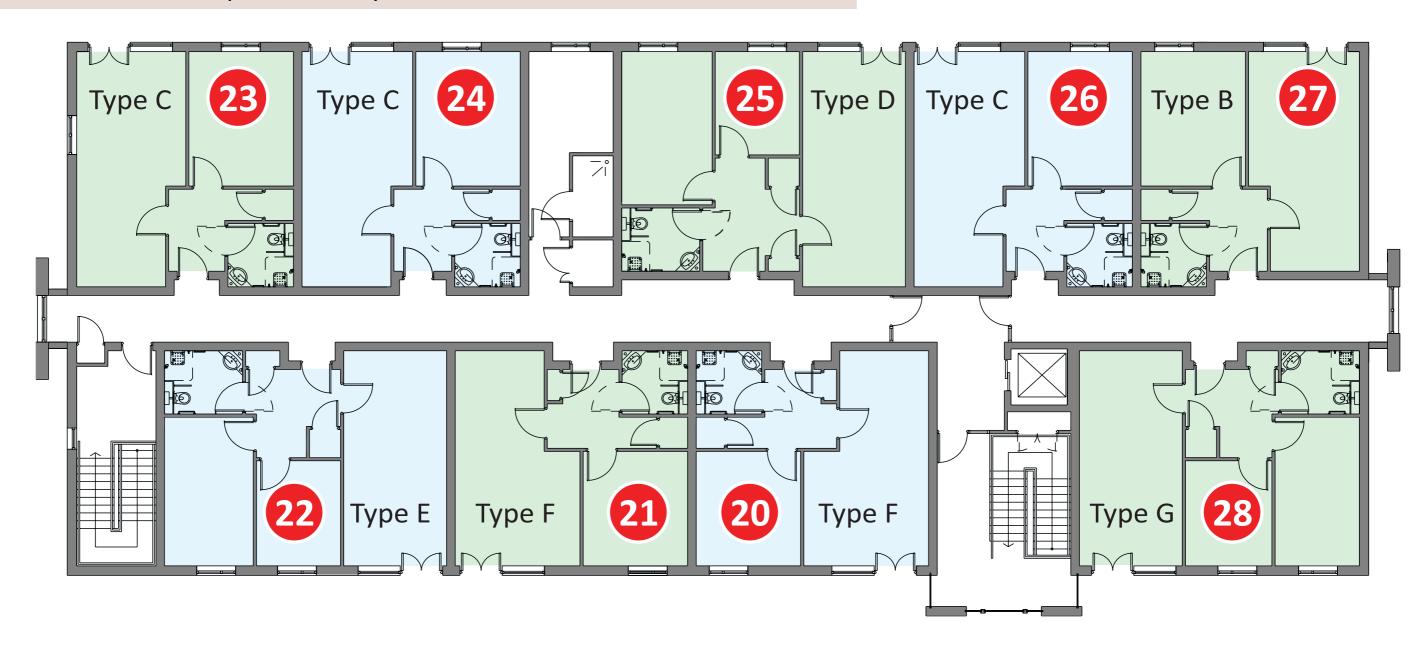

## Apartment block floor plan - Honeysuckle Court Second floor

Apartments 22, 21, 20 and 28 have a view over the garden area of the scheme

| Apt.<br>Number | Apt<br>Type | No. of beds | Floor area (m²) |
|----------------|-------------|-------------|-----------------|
| 20             | F           | 1           | 50              |
| 21             | F           | 1           | 50              |
| 22             | E           | 2           | 61              |

| Apt.<br>Number | Apt<br>Type | No. of beds | Floor area (m²) |
|----------------|-------------|-------------|-----------------|
| 23             | С           | 1           | 50              |
| 24             | С           | 1           | 50              |
| 25             | D           | 2           | 65              |

| Apt.<br>Number | Apt<br>Type | No. of beds | Floor area<br>(m²) |
|----------------|-------------|-------------|--------------------|
| 26             | С           | 1           | 51                 |
| 27             | В           | 1           | 50                 |
| 28             | G           | 2           | 61                 |