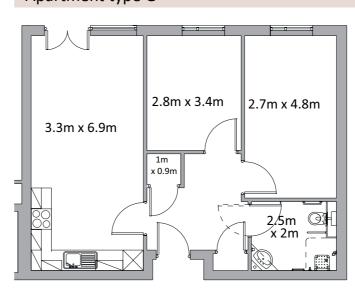

#### Apartment type C

#### Apartment type E

Apartment type F

Apartment type G

Apartment type H

There are four layout options for two bed apartments (D, E, G or H) and four layout options for one bed apartments (A,B,C or F). All apartments have an open-plan lounge dining kitchen and ample storage.

Please note: There may be a slight variation of layout within apartment types depending on the location within the building. Please check appropriate floor plan to ascertain the correct orientation for a particular apartment. There may also be some slight variation in dimensions so these plans are for guidance purposes only.