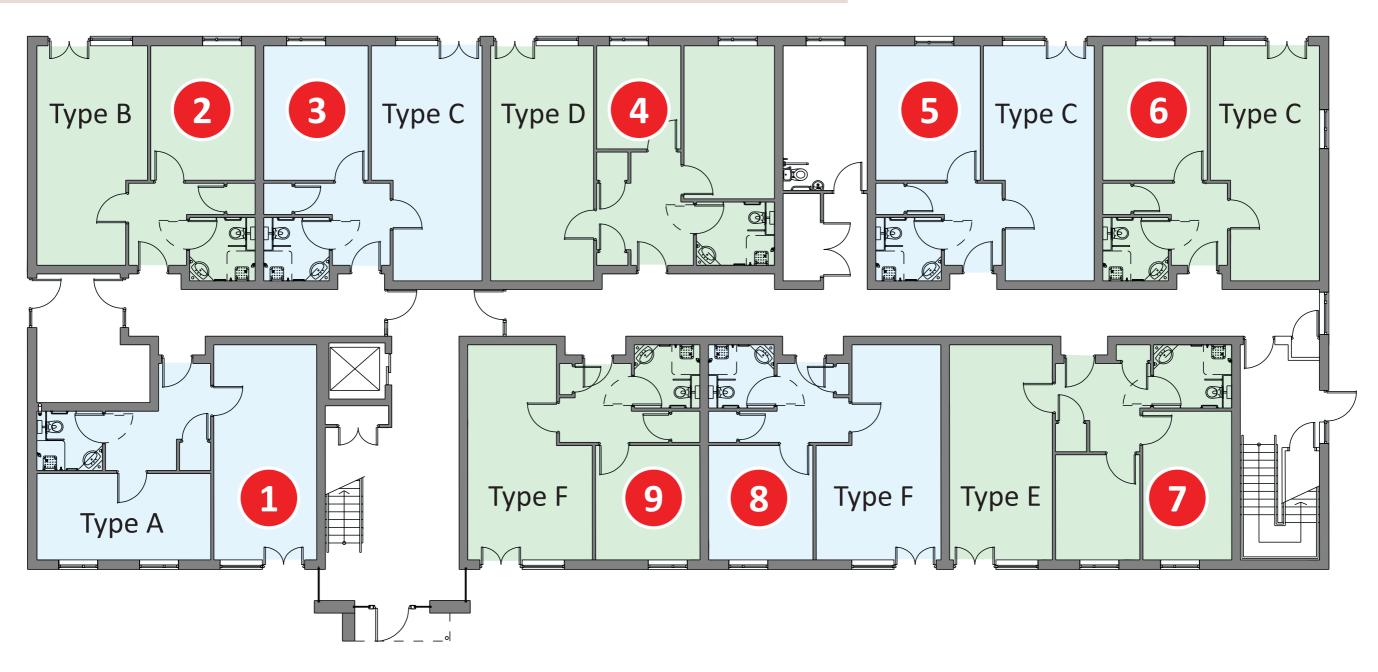

## Apartment block floor plan - Jasmine Court Ground floor

Apartments 1, 9, 8 and 7 have a view over the garden area of the scheme

| Apt.<br>Number | Apt.<br>Type | No. of<br>beds | Floor area<br>(m²) |
|----------------|--------------|----------------|--------------------|
| 1              | А            | 1              | 52                 |
| 2              | В            | 1              | 50                 |
| 3              | С            | 1              | 51                 |

| Apt.<br>Number | Apt.<br>Type | No. of beds | Floor area<br>(m²) |
|----------------|--------------|-------------|--------------------|
| 4              | D            | 2           | 65                 |
| 5              | С            | 1           | 51                 |
| 6              | С            | 1           | 50                 |

| Apt.<br>Number | Apt.<br>Type | No. of beds | Floor area (m²) |
|----------------|--------------|-------------|-----------------|
| 7              | E            | 2           | 61              |
| 8              | F            | 1           | 50              |
| 9              | F            | 1           | 50              |