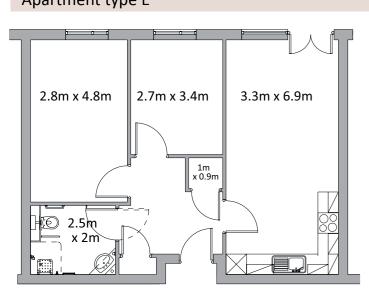

## Apartment type B

#### Apartment type E

Apartment type F

Apartment type G

Apartment type H

There are four layout options for two bed apartments (D, E, G or H) and four layout options for one bed apartments (A,B,C or F). All apartments have an open-plan lounge dining kitchen and ample storage.

Please note: There may be a slight variation of layout within apartment types depending on the location within the building. Please check appropriate floor plan to ascertain the correct orientation for a particular apartment. There may also be some slight variation in dimensions so these plans are for guidance purposes only.