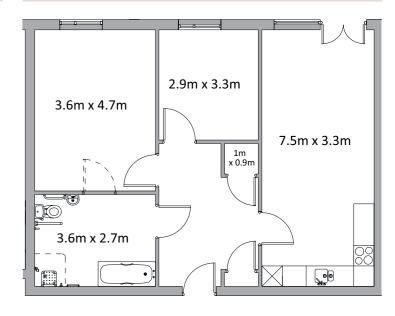

#### Apartment type E

Apartment type F

Apartment type G

Apartment type H

There are four layout options for two bed apartments (D, E, G or H) and four layout options for one bed apartments (A,B,C or F). All apartments have an open-plan lounge dining kitchen and ample storage.

Please note: There may be a slight variation of layout within apartment types depending on the location within the building. Please check appropriate floor plan to ascertain the correct orientation for a particular apartment. There may also be some slight variation in dimensions so these plans are for guidance purposes only.