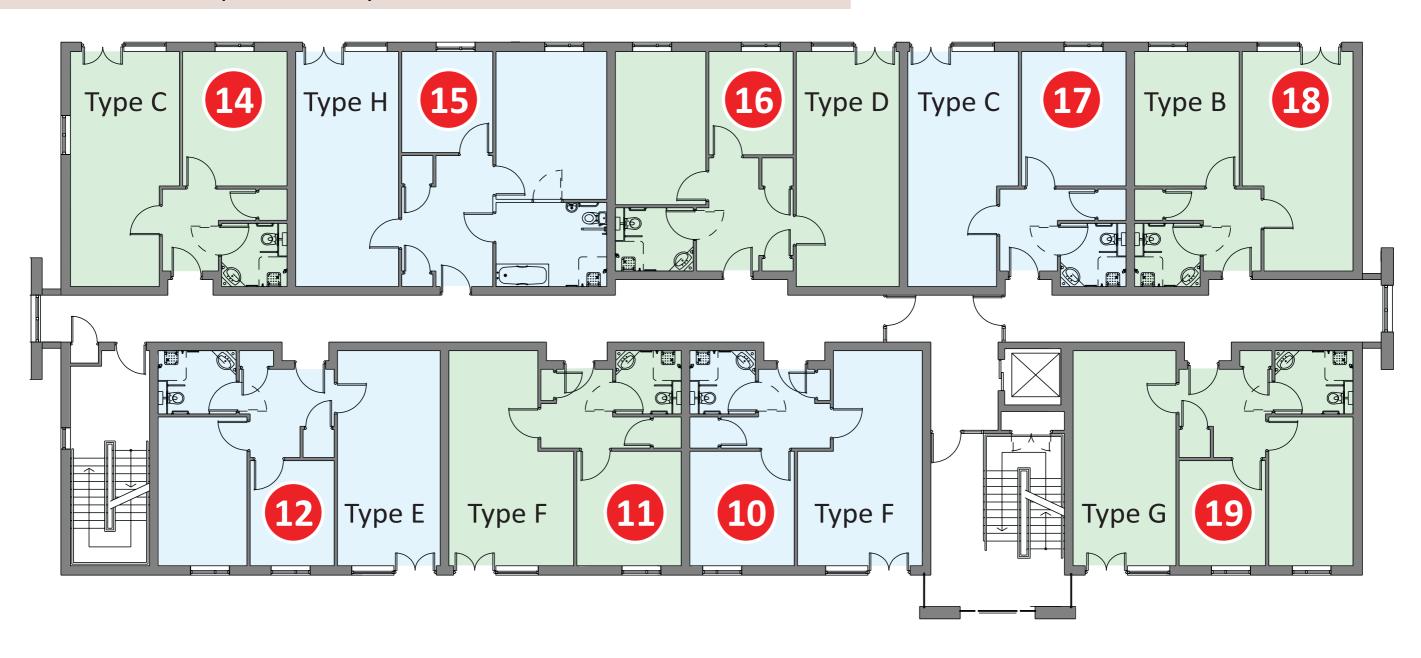

## Apartment block floor plan - Jasmine Court First floor

Apartments 10, 19, 18 and 17 have a view over the garden area of the scheme

| Apt.<br>Number | Apt<br>Type | No. of beds | Floor<br>area (m²) |
|----------------|-------------|-------------|--------------------|
| 10             | G           | 2           | 61                 |
| 11             | В           | 1           | 50                 |
| 12             | С           | 1           | 51                 |

| Apt.<br>Number | Apt<br>Type | No. of beds | Floor<br>area (m²) |
|----------------|-------------|-------------|--------------------|
| 14             | D           | 2           | 65                 |
| 15             | Н           | 2           | 75                 |
| 16             | С           | 1           | 50                 |

| Apt.<br>Number | Apt<br>Type | No. of<br>beds | Floor<br>area (m²) |
|----------------|-------------|----------------|--------------------|
| 17             | E           | 2              | 61                 |
| 18             | F           | 1              | 50                 |
| 19             | F           | 1              | 50                 |