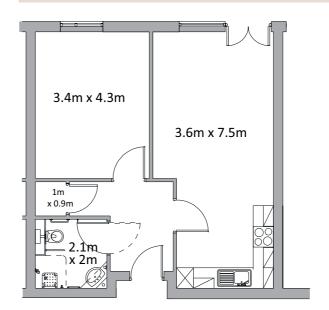

## Apartment types

#### Apartment type E

Apartment type F

Apartment type G

Apartment type H

There are four layout options for two bed apartments (D, E, G or H) and four layout options for one bed apartments (A,B,C or F). All apartments have an open-plan lounge dining kitchen and ample storage.

Please note: There may be a slight variation of layout within apartment types depending on the location within the building. Please check appropriate floor plan to ascertain the correct orientation for a particular apartment. There may also be some slight variation in dimensions so these plans are for guidance purposes only.