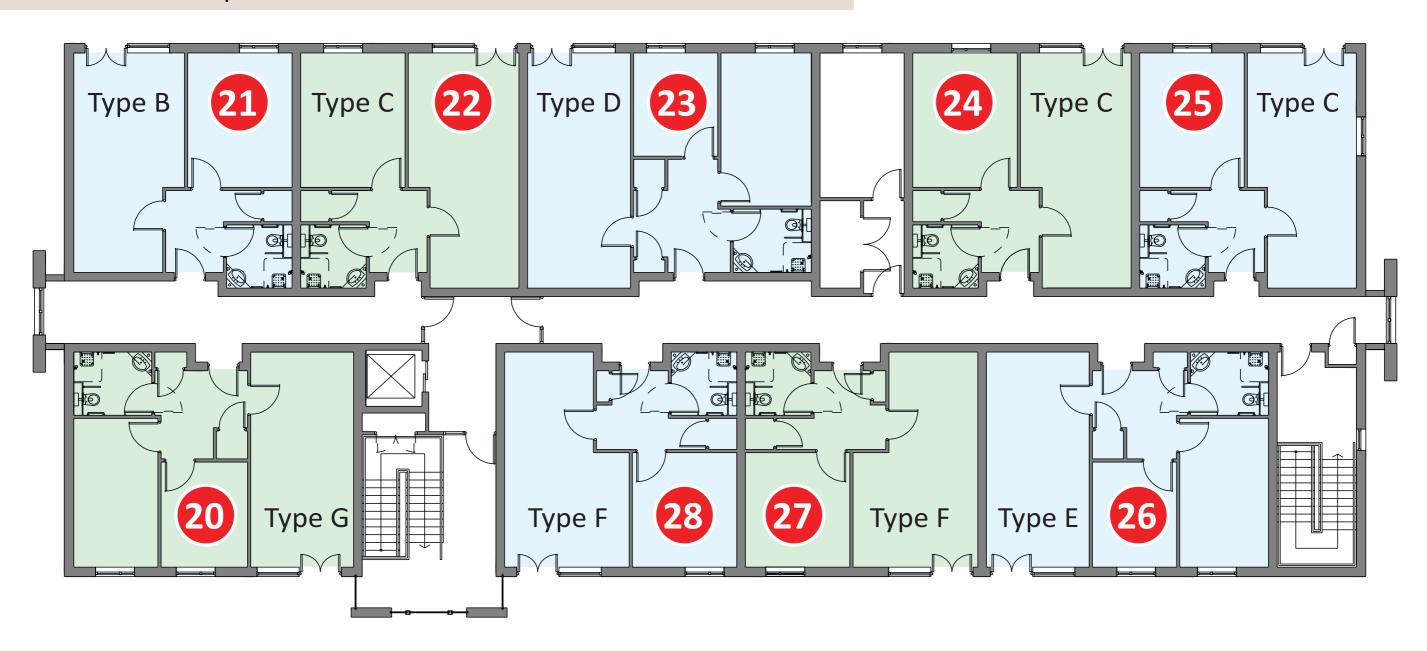

## Apartment block floor plan - Jasmine Court Second floor

Apartments 20, 28, 27 and 26 have a view over the garden area of the scheme

| Apt.<br>Number | Apt<br>Type | No. of<br>beds | Floor area<br>(m²) |
|----------------|-------------|----------------|--------------------|
| 20             | G           | 2              | 61                 |
| 21             | В           | 1              | 50                 |
| 22             | С           | 1              | 51                 |

| Apt.<br>Number | Apt<br>Type | No. of beds | Floor area<br>(m²) |
|----------------|-------------|-------------|--------------------|
| 23             | D           | 2           | 65                 |
| 24             | С           | 1           | 50                 |
| 25             | С           | 1           | 50                 |

| Apt.<br>Number | Apt<br>Type | No. of beds | Floor area<br>(m²) |
|----------------|-------------|-------------|--------------------|
| 26             | E           | 2           | 61                 |
| 27             | F           | 1           | 50                 |
| 28             | F           | 1           | 50                 |