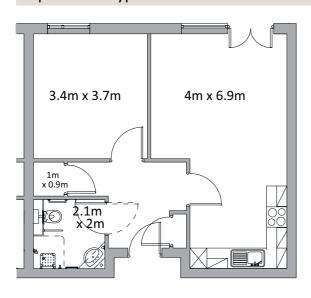

# Apartment type A 5.6m x 2.8m 3.3m x 6.9m

#### Apartment type E

Apartment type F

Apartment type G

Apartment type H

There are four layout options for two bed apartments (D, E, G or H) and four layout options for one bed apartments (A,B,C or F). All apartments have an open-plan lounge dining kitchen and ample storage.

Please note: There may be a slight variation of layout within apartment types depending on the location within the building. Please check appropriate floor plan to ascertain the correct orientation for a particular apartment. There may also be some slight variation in dimensions so these plans are for guidance purposes only.