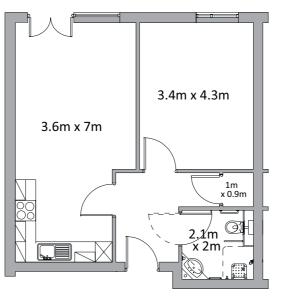

## Apartment types

#### Apartment type E

Apartment type F

Apartment type G

Apartment type H

There are four layout options for two bed apartments (D, E, G or H) and four layout options for one bed apartments (A,B,C or F). All apartments have an open-plan lounge dining kitchen and ample storage.

Please note: There may be a slight variation of layout within apartment types depending on the location within the building. Please check appropriate floor plan to ascertain the correct orientation for a particular apartment. There may also be some slight variation in dimensions so these plans are for guidance purposes only.