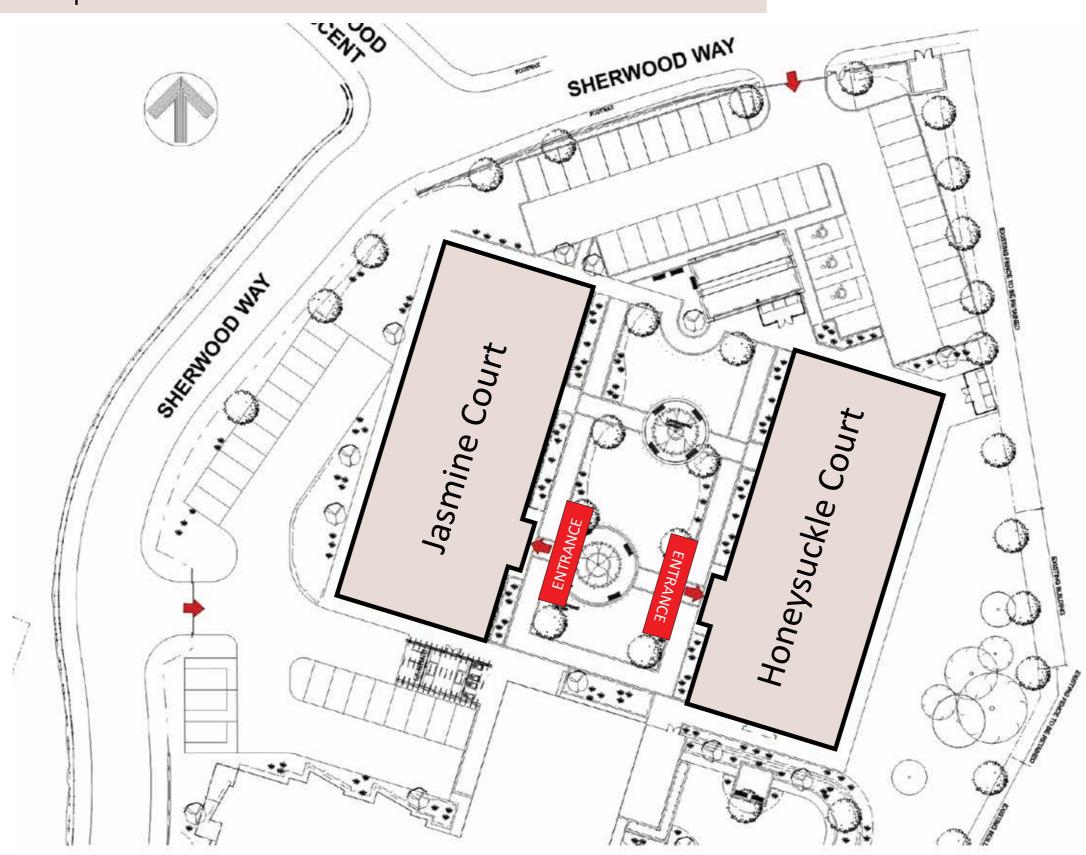

942 855 600



## Apartment types

# Apartment type A 5.6m x 2.8m 3.3m x 6.9m

## Apartment type B



#### Apartment type C



#### Apartment type D



#### Apartment type E



Apartment type F



Apartment type G



Apartment type H



There are four layout options for two bed apartments (D, E, G or H) and four layout options for one bed apartments (A,B,C or F). All apartments have an open-plan lounge dining kitchen and ample storage.

Please note: There may be a slight variation of layout within apartment types depending on the location within the building. Please check appropriate floor plan to ascertain the correct orientation for a particular apartment. There may also be some slight variation in dimensions so these plans are for guidance purposes only.



## Apartment block position





## Apartment block floor plan - Jasmine Court Ground floor



Apartments 1, 9, 8 and 7 have a view over the garden area of the scheme

| Apt.<br>Number | Apt.<br>Type | No. of<br>beds | Floor area<br>(m²) |
|----------------|--------------|----------------|--------------------|
| 1              | А            | 1              | 52                 |
| 2              | В            | 1              | 50                 |
| 3              | С            | 1              | 51                 |

| Apt.<br>Number | Apt.<br>Type | No. of beds | Floor area<br>(m²) |
|----------------|--------------|-------------|--------------------|
| 4              | D            | 2           | 65                 |
| 5              | С            | 1           | 51                 |
| 6              | С