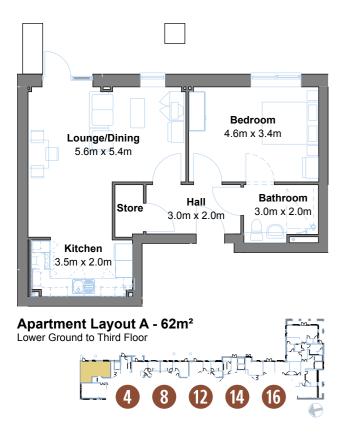

### Apartment types

Apartment Layout B - 52m<sup>2</sup> Lower Ground and First Floor

Apartment Layout C - 61m<sup>2</sup> Lower Ground Floor

Floor areas are for guidance purposes only and may vary.

Apartment orientation may be different from that shown here. See following floor plans.