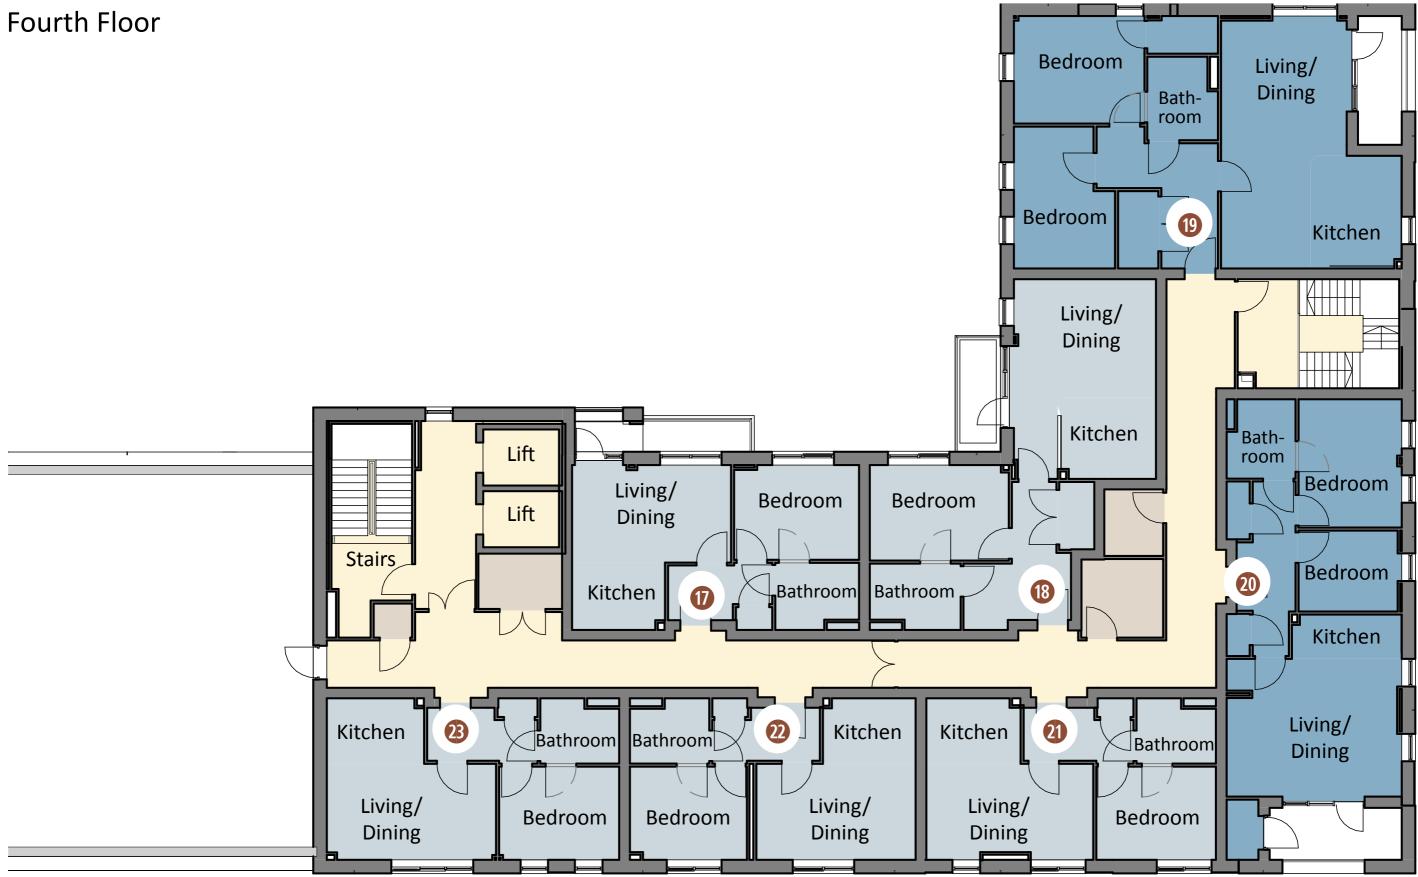

### Apartment types

Apartment Layout B - 52m<sup>2</sup> Lower Ground and First Floor

Apartment Layout C - 61m<sup>2</sup> Lower Ground Floor

Floor areas are for guidance purposes only and may vary.

Apartment orientation may be different from that shown here. See following floor plans.

Apartment Layout D - 52m<sup>2</sup> Lower Ground Floor