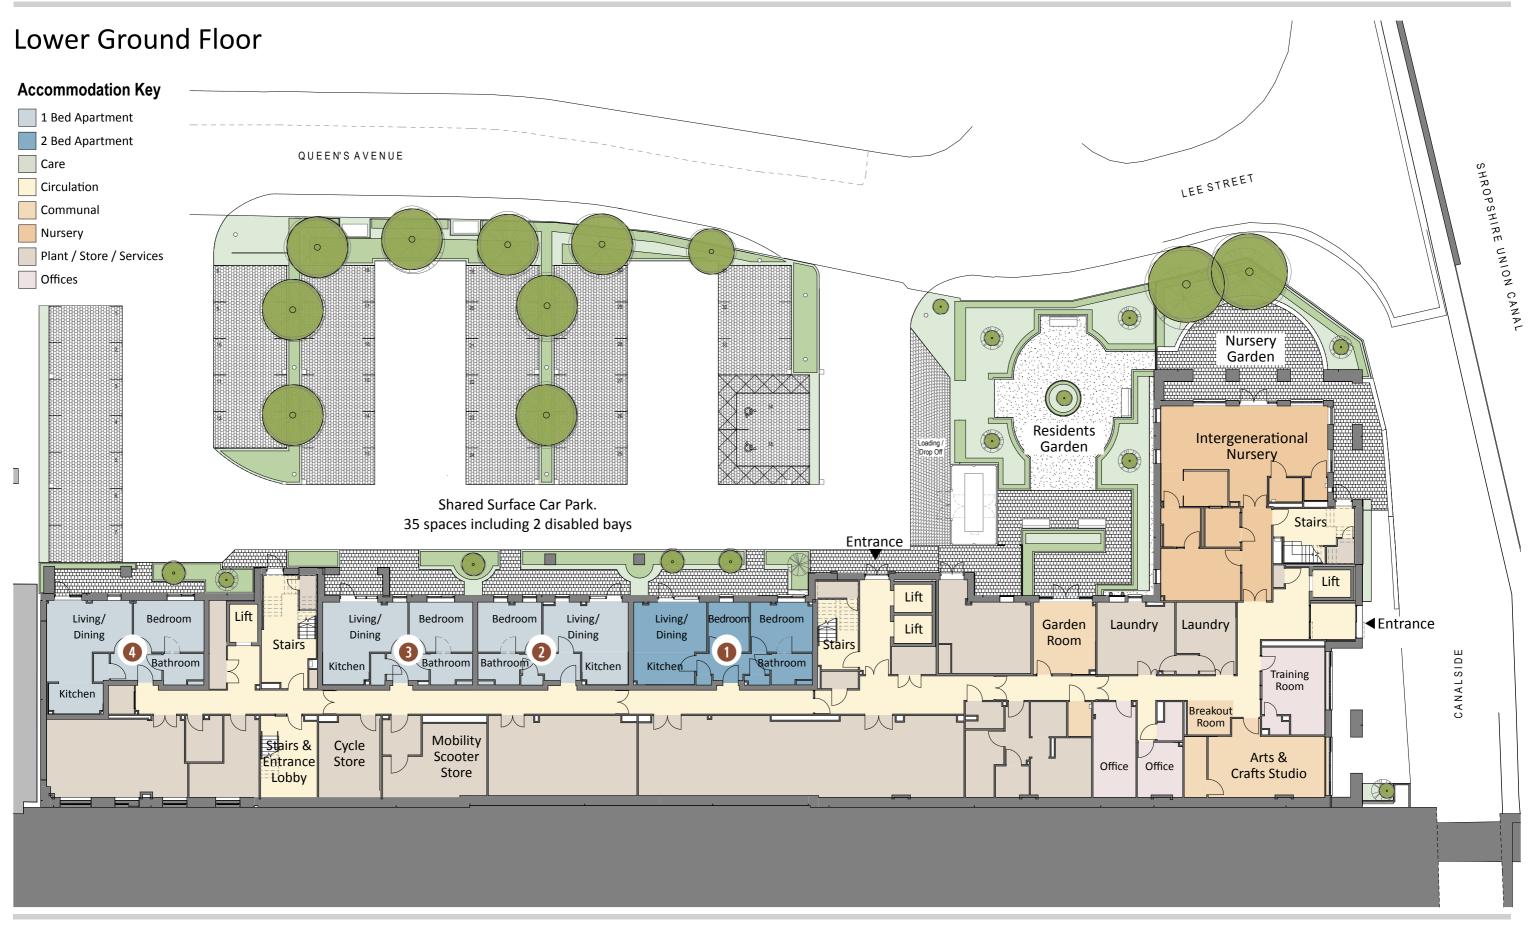

#### Parking

There is non-reserved, on-site parking for customers. Shelters for mobility scooters, with communal charging ports, are available on the lower ground floor and there will be a bike store internally adjacent to this.

#### Facilities

Belong Chester apartment customers live in close proximity to the village centre and can easily access a host of additional amenities, including bistro, hair and beauty salon with barber service, an exercise studio, library with internet, spa and treatment room. There is also a community room, 'The Venue' for meetings, parties, cinema evenings and more – complete with licensed bar and catering if required. Visitors may hire the guest suite in the village for overnight stays, subject to availability.

### Apartment types

Apartment Layout B - 52m<sup>2</sup> Lower Ground and First Floor

Apartment Layout C - 61m<sup>2</sup> Lower Ground Floor

Floor areas are for guidance purposes only and may vary.

Apartment orientation may be different from that shown here. See following floor plans.

Apartment Layout D - 52m<sup>2</sup> Lower Ground Floor