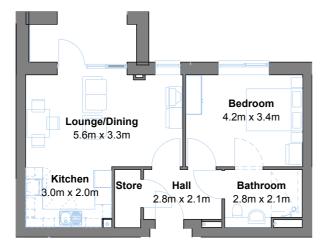

### Apartment types

Apartment Layout B - 52m<sup>2</sup> Lower Ground and First Floor

Apartment Layout C - 61m<sup>2</sup> Lower Ground Floor

Floor areas are for guidance purposes only and may vary.

Apartment orientation may be different from that shown here. See following floor plans.