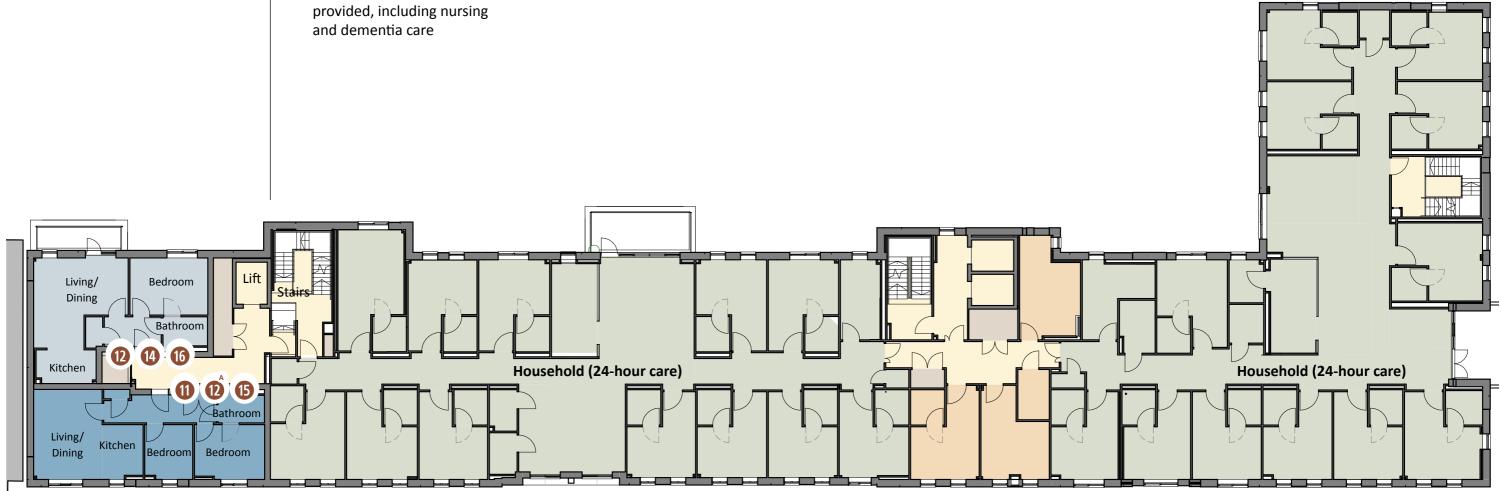

### 1st, 2nd and 3rd Floors

#### 2 Households per floor

Each with 12 suites and shared living space, where 24-hour support is provided, including nursing and dementia care

For more information on Belong villages and apartments call on 01244 445 500 or visit www.belong.org.uk