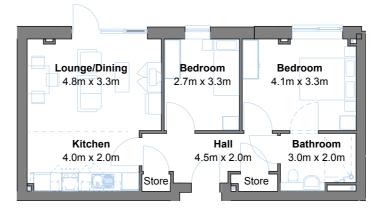

s.
- \*\*\* Care packages can be arranged through Belong or from alternative providers. Housing benefit or Attendance Allowance can sometimes be used towards charges; please contact our Customer Support Advisor, Margaret Buxton on 07734 558977 if you would like more information about this.



For more information on Belong villages and apartments call on 01244 445 500 or visit www.belong.org.uk





CITY ROAD



### 1st, 2nd and 3rd Floors

#### 2 Households per floor

Each with 12 suites and shared living space, where 24-hour support is provided, including nursing and dementia care









For more information on Belong villages and apartments call on 01244 445 500 or visit www.belong.org.uk



### Apartment types





Apartment Layout B - 52m<sup>2</sup> Lower Ground and First Floor





Apartment Layout C - 61m<sup>2</sup> Lower Ground Floor



Floor areas are for guidance purposes only and may vary.

Apartment orientation may be different from that shown here. See following floor plans.





Apartment Layout D - 52m<sup>2</sup> Lower Ground Floor





### Apartment types







בצא

20 North