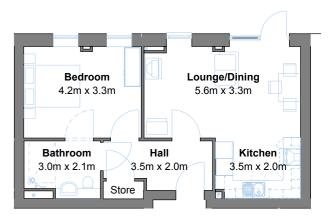

### Apartment types

Apartment Layout B - 52m<sup>2</sup> Lower Ground and First Floor

Apartment Layout C - 61m<sup>2</sup> Lower Ground Floor

Floor areas are for guidance purposes only and may vary.

Apartment orientation may be different from that shown here. See following floor plans.