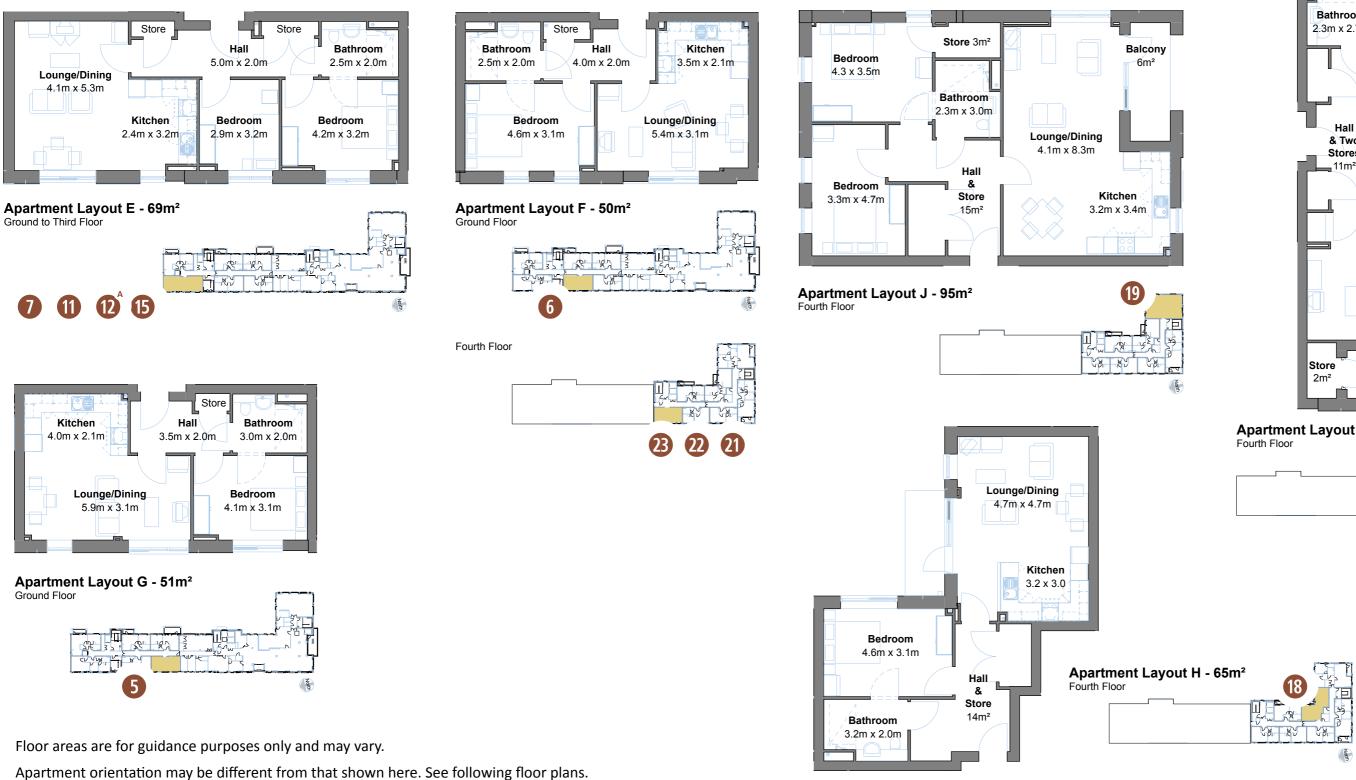

### Apartment types

Apartment Layout B - 52m<sup>2</sup> Lower Ground and First Floor

Apartment Layout C - 61m<sup>2</sup> Lower Ground Floor

Floor areas are for guidance purposes only and may vary.

Apartment orientation may be different from that shown here. See following floor plans.

Apartment Layout D - 52m<sup>2</sup> Lower Ground Floor