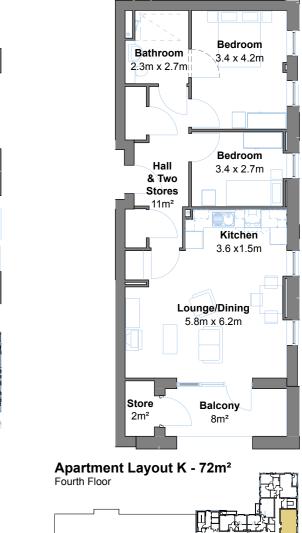

### Apartment types

Apartment Layout B - 52m<sup>2</sup> Lower Ground and First Floor

Apartment Layout C - 61m<sup>2</sup> Lower Ground Floor

Floor areas are for guidance purposes only and may vary.

Apartment orientation may be different from that shown here. See following floor plans.