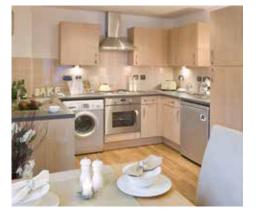

#### **Kitchen**

Fully fitted contemporary units tiled from above work tops to underside of wall units, integrated/ built-in oven, hob and cooker hood.