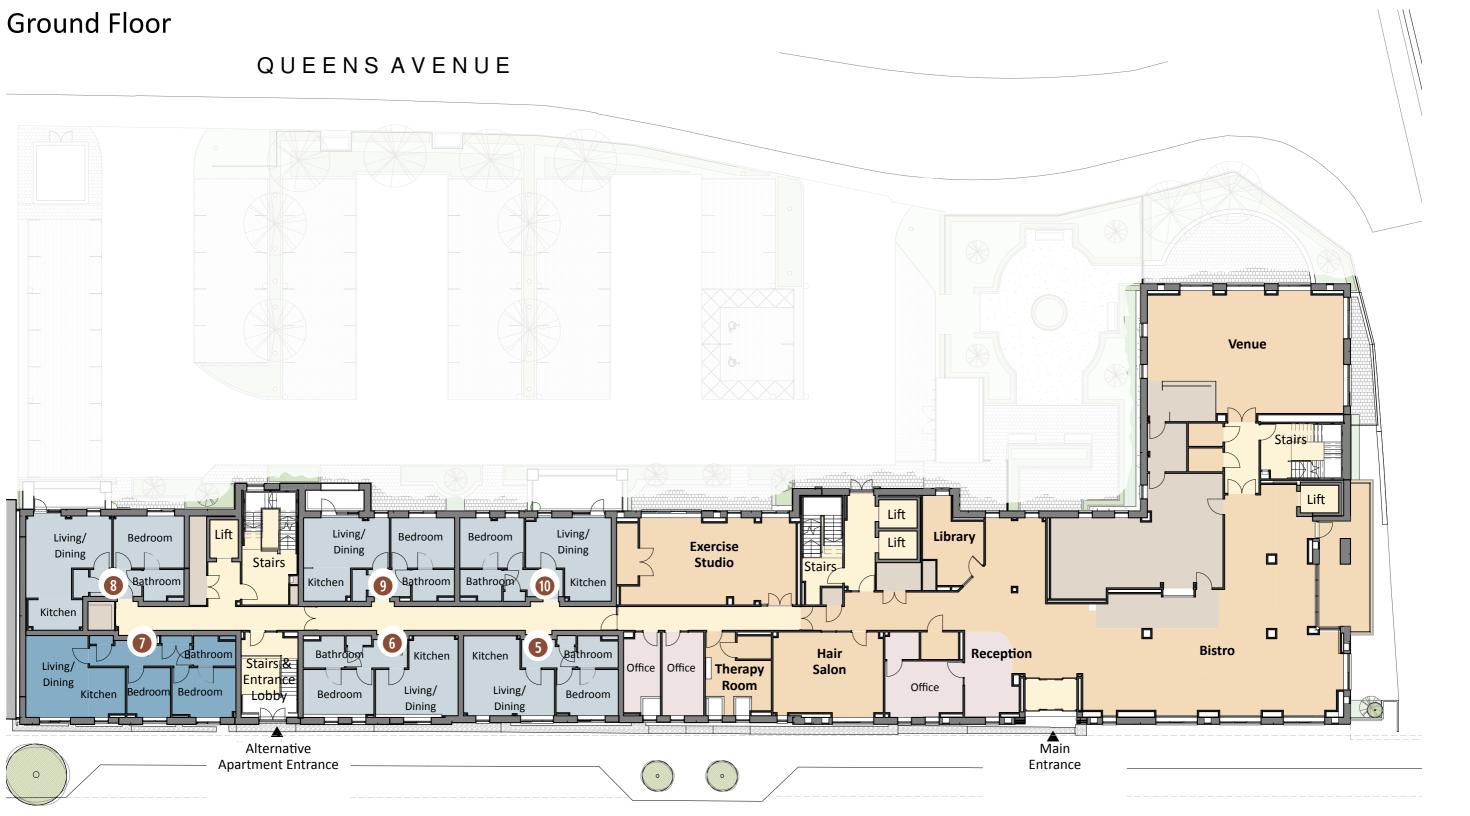

#### Facilities

Belong Chester apartment customers live in close proximity to the village centre and can easily access a host of additional amenities, including bistro, hair and beauty salon with barber service, an exercise studio, library with internet, spa and treatment room. There is also a community room, 'The Venue' for meetings, parties, cinema evenings and more – complete with licensed bar and catering if required. Visitors may hire the guest suite in the village for overnight stays, subject to availability.

### 1st, 2nd and 3rd Floors

#### 2 Households per floor

Each with 12 suites and shared living space, where 24-hour support is provided, including nursing and dementia care

For more information on Belong villages and apartments call on 01244 445 500 or visit www.belong.org.uk