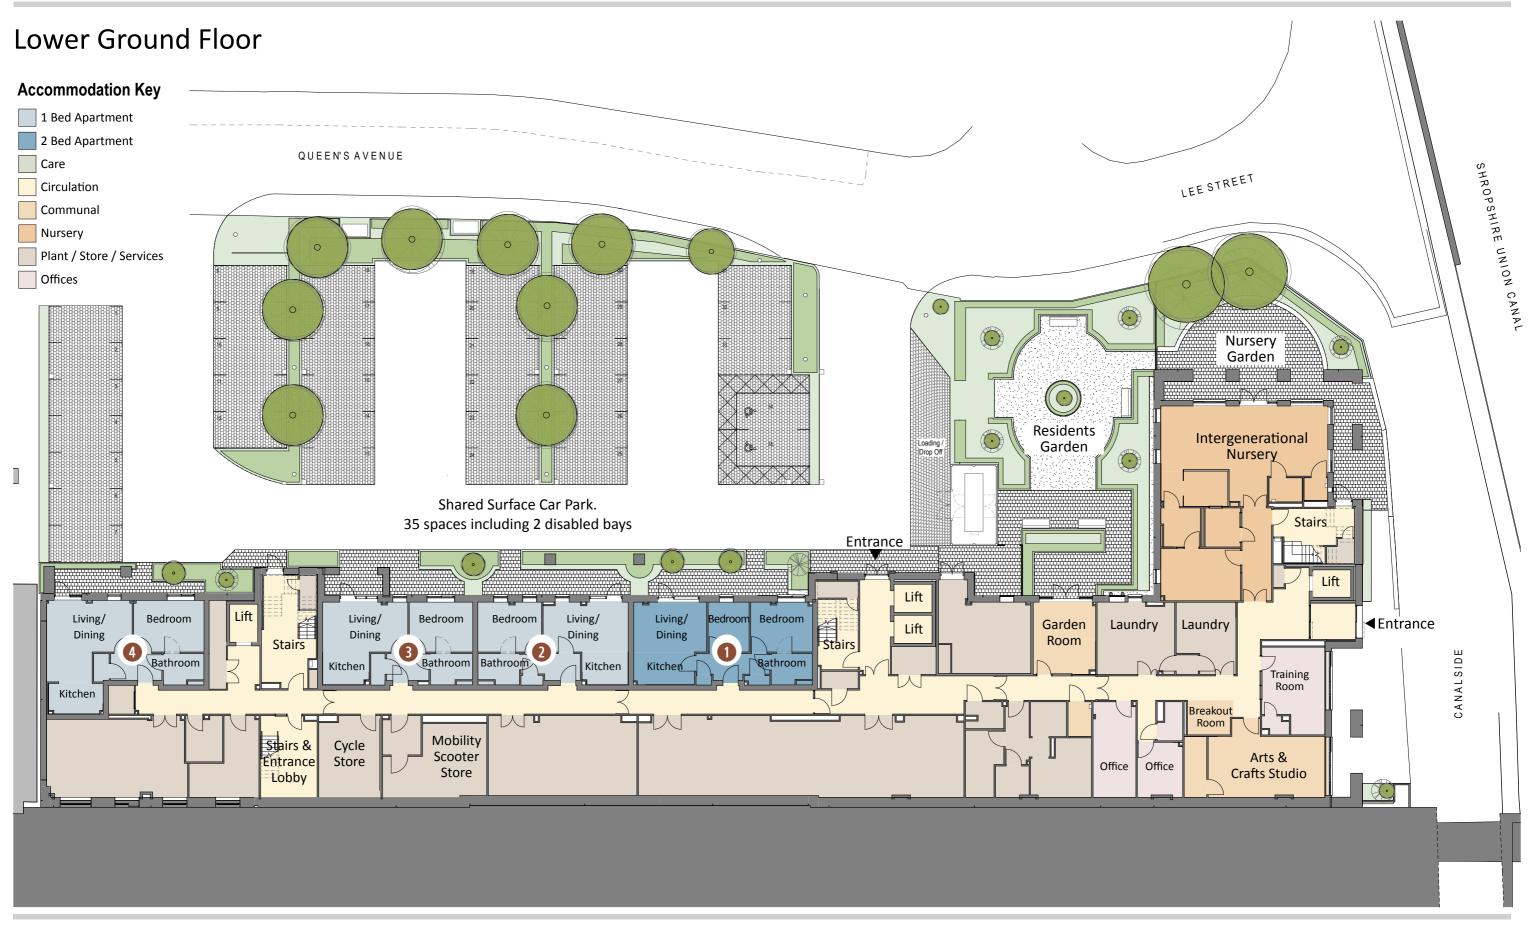

#### Parking

There is non-reserved, on-site parking for customers. Shelters for mobility scooters, with communal charging ports, are available on the lower ground floor and there will be a bike store internally adjacent to this.

#### Facilities

Belong Chester apartment customers live in close proximity to the village centre and can easily access a host of additional amenities, including bistro, hair and beauty salon with barber service, an exercise studio, library with internet, spa and treatment room. There is also a community room, 'The Venue' for meetings, parties, cinema evenings and more – complete with licensed bar and catering if required. Visitors may hire the guest suite in the village for overnight stays, subject to availability.