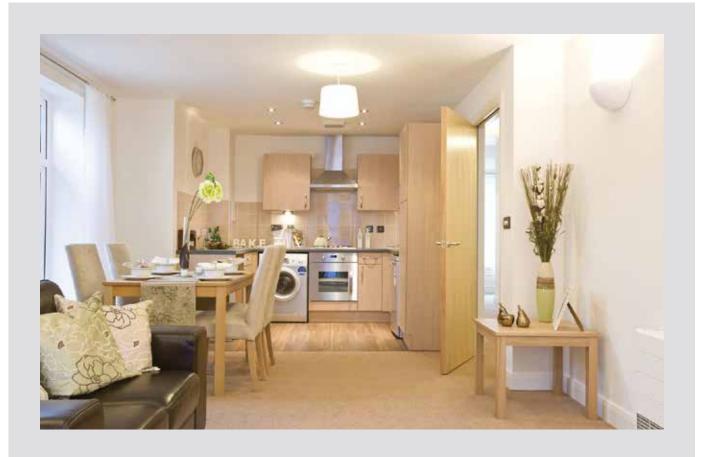

### Apartment living

For independent individuals or couples, moving to Belong offers the opportunity to start your new life in a light, modern apartment.

With a choice of one or two bedroom apartments and superb village facilities on site, a Belong apartment is a place where you can be yourself, entertain old friends and have the opportunity to make new ones.

#### **Kitchen**

Fully fitted contemporary units tiled from above work tops to underside of wall units, integrated/ built-in oven, hob and cooker hood.