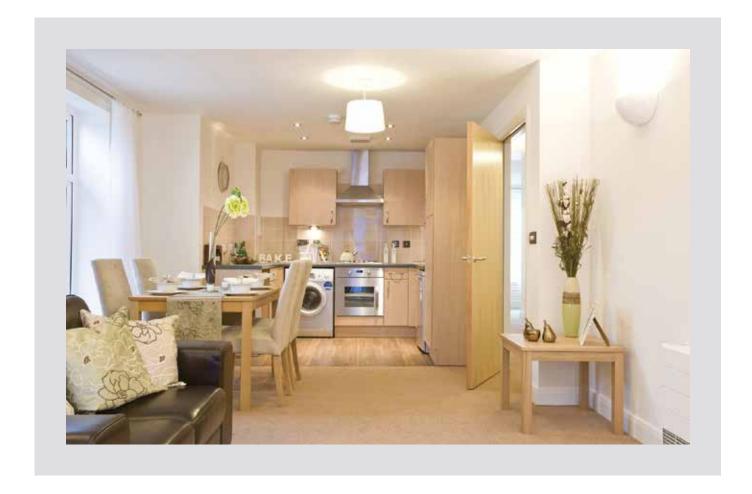

# **Apartment living**

For independent individuals or couples, moving to Belong offers the opportunity to start your new life in a light, modern apartment.

With a choice of one or two bedroom apartments and superb village facilities on site, a Belong apartment is a place where you can be yourself, entertain old friends and have the opportunity to make new ones.

Please note: Images are for illustrative purposes only.
All Belong apartments are unfurnished and exclude white goods.
\*Charges apply

#### **Kitchen**

Fully fitted contemporary units tiled from above work tops to underside of wall units, integrated/built-in oven, hob and cooker hood.