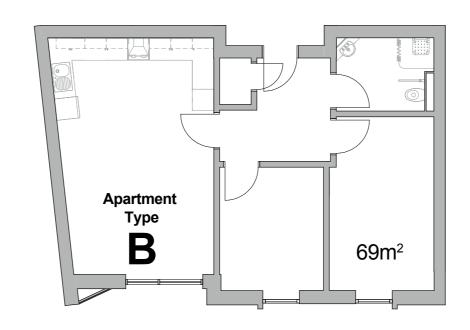

# Apartment types

### Apartment type B - 2 Bedrooms

### Apartment type C - 1 Bedroom

Floor areas are for guidance purposes only and may vary.

Apartment orientation may be different from that shown here. See following floor plans.