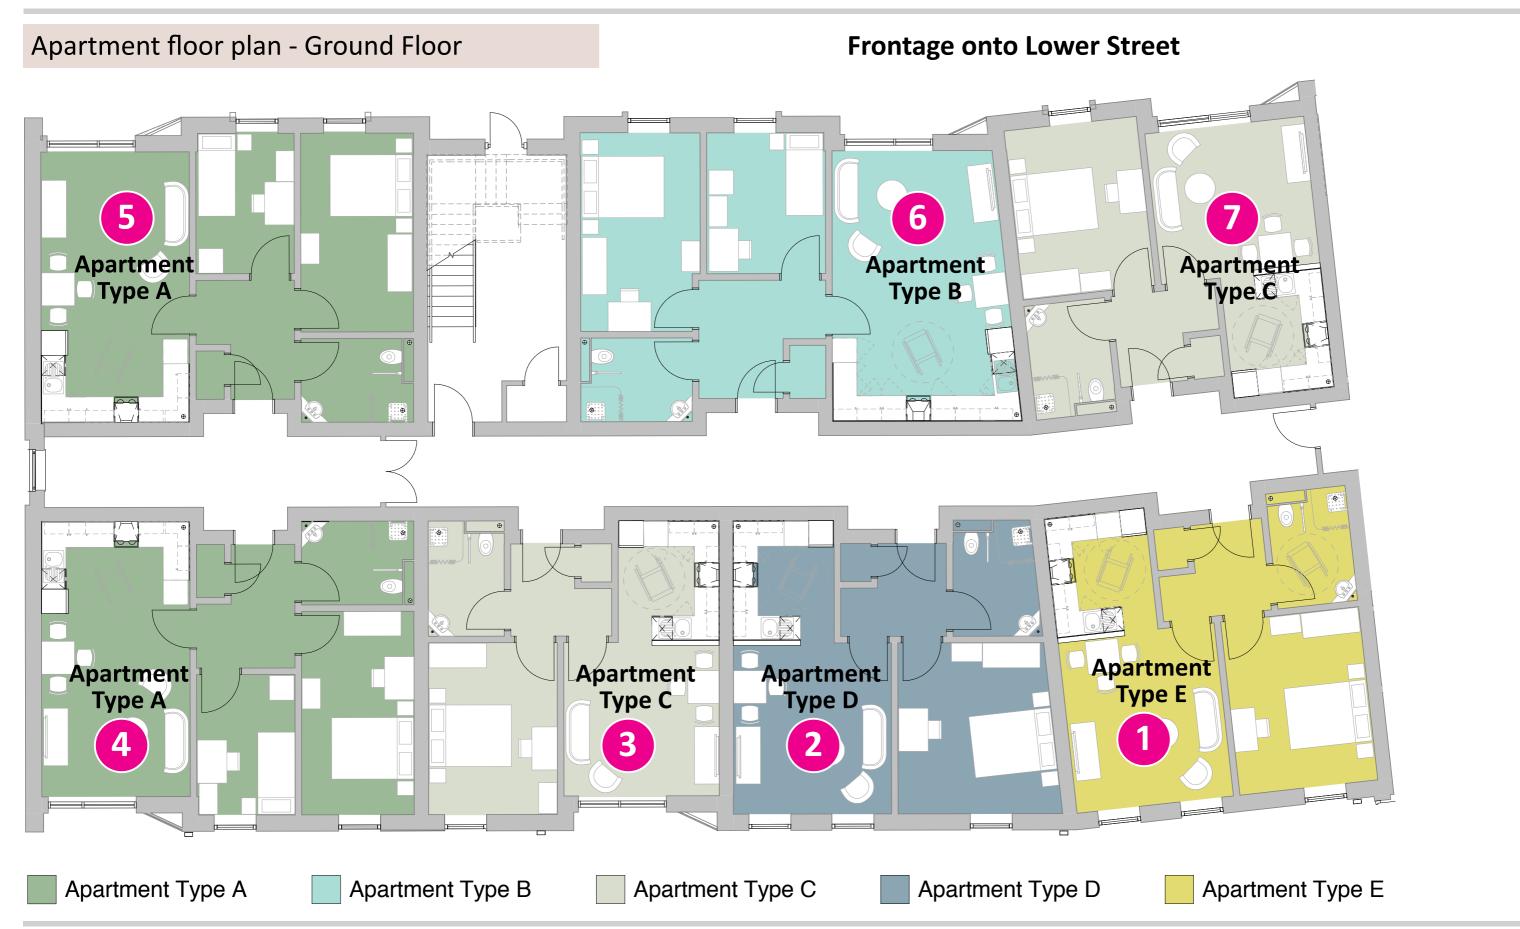

# Apartment types

### Apartment type A - 2 Bedrooms

### Apartment type D - 1 Bedroom

### Apartment type B - 2 Bedrooms

### Apartment type E - 1 Bedroom

### Apartment type C - 1 Bedroom

Floor areas are for guidance purposes only and may vary.

Apartment orientation may be different from that shown here. See following floor plans.