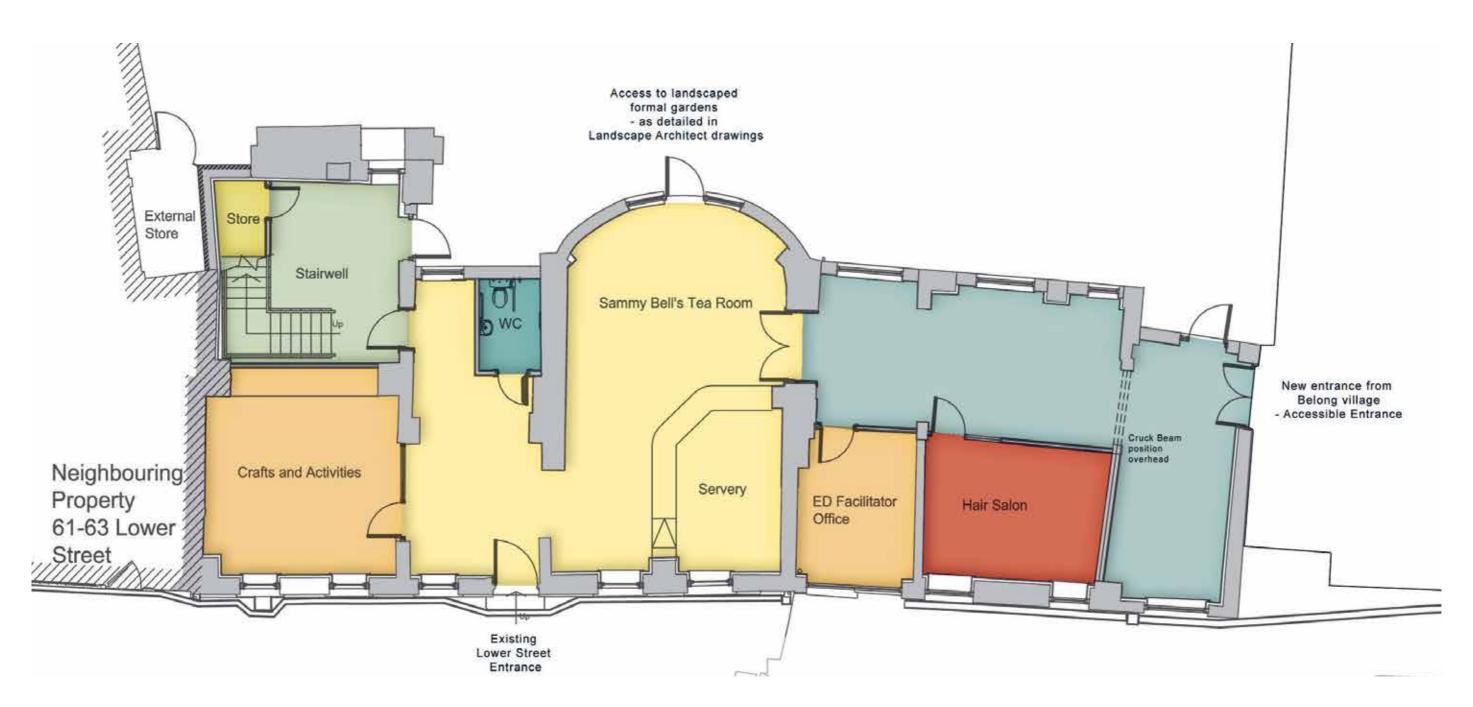

# Belong Heritage Gallery - Ground Floor

Room layouts/uses may be subject to variation.

Activities and events will take place in the Belong Heritage Gallery and village centre, as organised by the village Experience Co-ordinator and promoted in our bi-monthly *What's On Guide*. Charges may apply, depending on the nature of the activity.