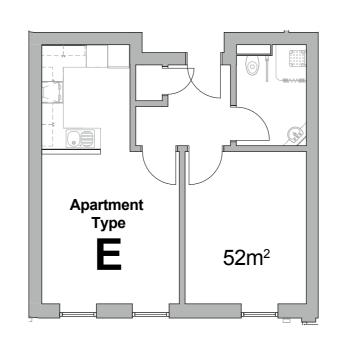

# Apartment types

### Apartment type E - 1 Bedroom

### Apartment type C - 1 Bedroom

Floor areas are for guidance purposes only and may vary.

Apartment orientation may be different from that shown here. See following floor plans.