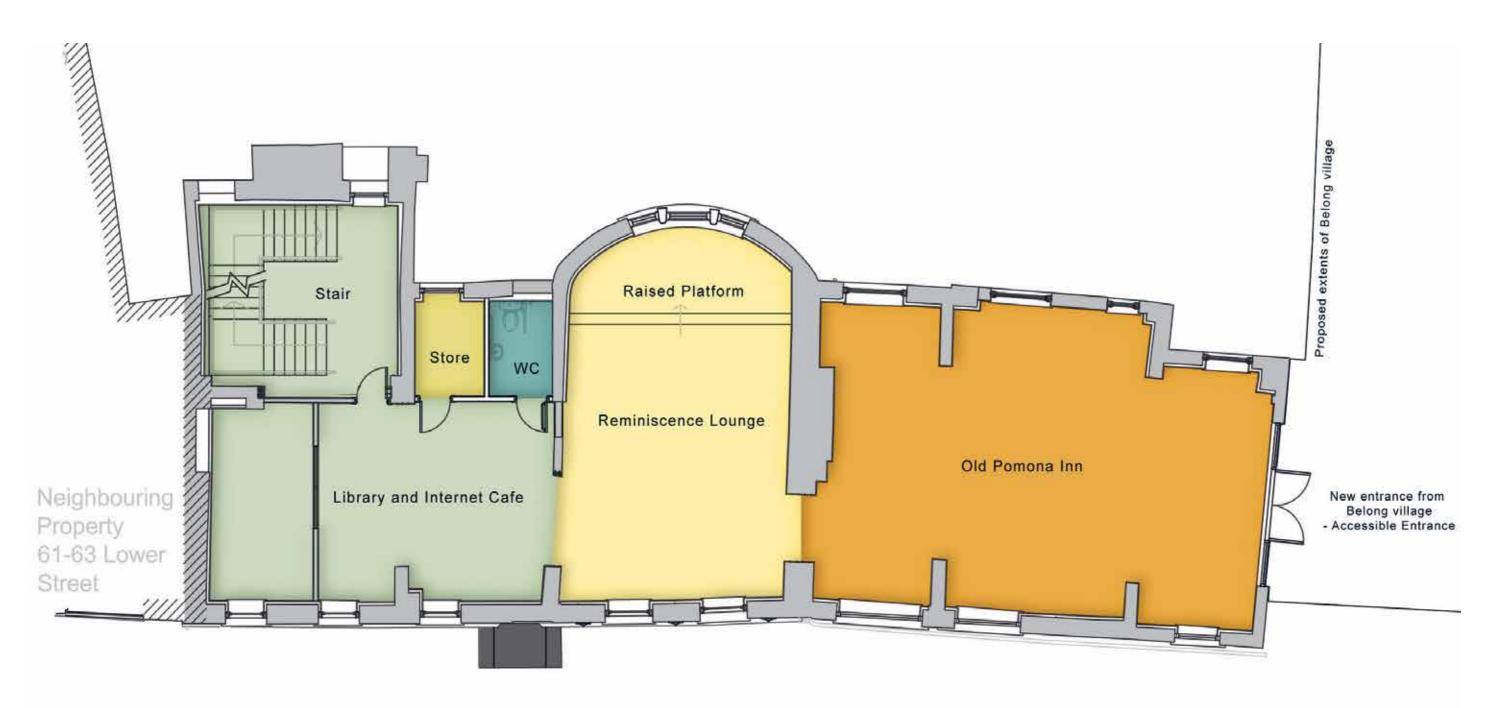

# Belong Heritage Gallery - Ground Floor

Room layouts/uses may be subject to variation.

Activities and events will take place in the Belong Heritage Gallery and village centre, as organised by the village Experience Co-ordinator and promoted in our bi-monthly *What's On Guide*. Charges may apply, depending on the nature of the activity.

# Belong Heritage Gallery - First Floor

Room layouts/uses may be subject to variation.

Activities and events will take place in the Belong Heritage Gallery and village centre, as organised by the village Experience Co-ordinator and promoted in our bi-monthly *What's On Guide*.

Charges may apply, depending on the nature of the activity.