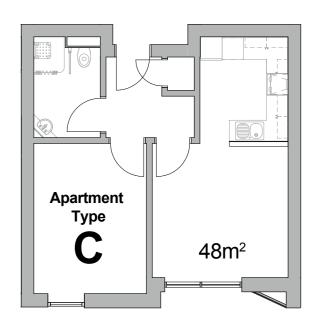

# Apartment types

### Apartment type C - 1 Bedroom

Floor areas are for guidance purposes only and may vary.

Apartment orientation may be different from that shown here. See following floor plans.