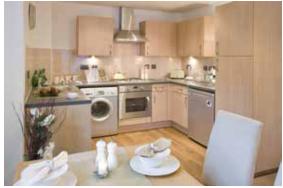

#### **Kitchen**

Fully fitted contemporary units tiled from above work tops to underside of wall units, integrated/built-in oven, hob and cooker hood.

Please note: Images are for illustrative purposes only.
All Belong apartments are unfurnished and exclude white goods.
\*Charges apply