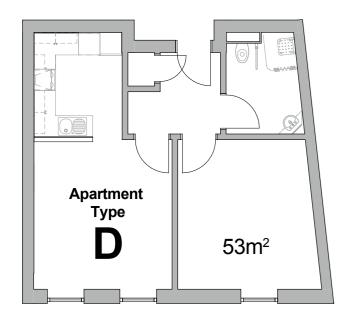

### Apartment type D - 1 Bedroom

### Apartment type C - 1 Bedroom

Floor areas are for guidance purposes only and may vary.

Apartment orientation may be different from that shown here. See following floor plans.