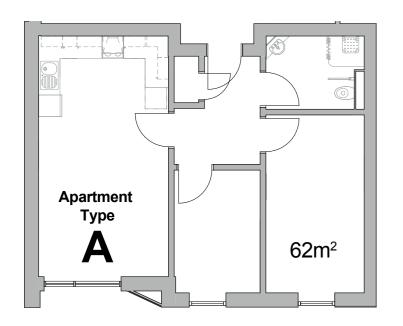

### Apartment type A - 2 Bedrooms

### Apartment type C - 1 Bedroom

Floor areas are for guidance purposes only and may vary.

Apartment orientation may be different from that shown here. See following floor plans.