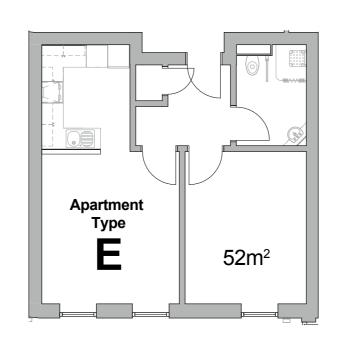

### Apartment type E - 1 Bedroom

### Apartment type C - 1 Bedroom

Floor areas are for guidance purposes only and may vary.

Apartment orientation may be different from that shown here. See following floor plans.