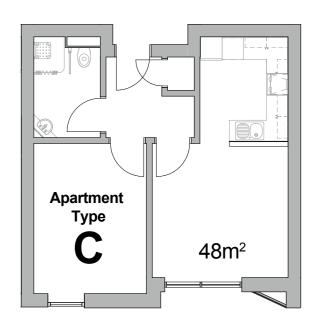

### Apartment type C - 1 Bedroom

Floor areas are for guidance purposes only and may vary.

Apartment orientation may be different from that shown here. See following floor plans.