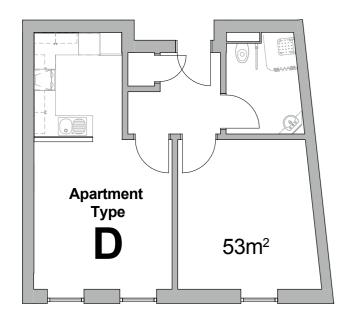

# Site Plan





# Belong Heritage Gallery - Ground Floor



Room layouts/uses may be subject to variation.

Activities and events will take place in the Belong Heritage Gallery and village centre, as organised by the village Experience Co-ordinator and promoted in our bi-monthly *What's On Guide*. Charges may apply, depending on the nature of the activity.



# Belong Heritage Gallery - First Floor



Room layouts/uses may be subject to variation.

Activities and events will take place in the Belong Heritage Gallery and village centre, as organised by the village Experience Co-ordinator and promoted in our bi-monthly *What's On Guide*.

Charges may apply, depending on the nature of the activity.



# Apartment types

### Apartment type A - 2 Bedrooms



### Apartment type D - 1 Bedroom



### Apartment type B - 2 Bedrooms



### Apartment type E - 1 Bedroom



### Apartment type C - 1 Bedroom



Floor areas are for guidance purposes only and may vary.

Apartment orientation may be different from that shown here. See following floor plans.