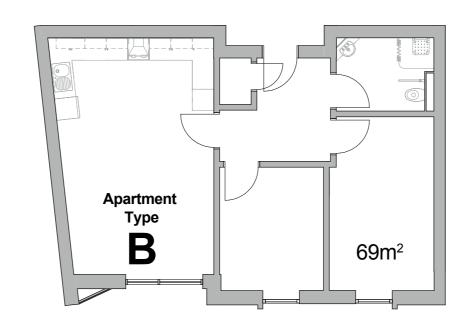

### Apartment type B - 2 Bedrooms

### Apartment type C - 1 Bedroom

Floor areas are for guidance purposes only and may vary.

Apartment orientation may be different from that shown here. See following floor plans.