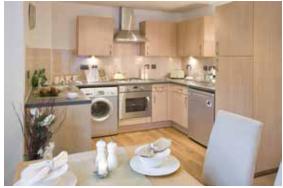

#### **Kitchen**

Fully fitted contemporary units tiled from above work tops to underside of wall units, integrated/built-in oven, hob and cooker hood.