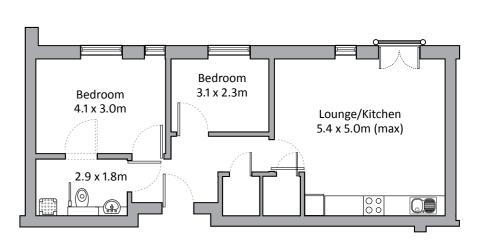

# Apartment types

Apartment type A - 49 m<sup>2</sup> (left or right handed - see plan)

Apartment type B - 52 m² (left or right handed - see plan)

Apartment type C - 65 m² (left or right handed - see plan)

Apartment type D - 53 m<sup>2</sup>

Apartment type E - 64 m<sup>2</sup>

Apartment type F - 50 m<sup>2</sup>

Please note: There may be a slight variation of layout within apartment types depending on the location within the building.
Please check appropriate floor plan to ascertain the correct orientation for a particular apartment. There may also be some slight variation in dimensions so these plans are for guidance purposes only.

# Apartment types

### Apartment type G - 57 m<sup>2</sup>

### Apartment type H - 71 m<sup>2</sup>

### Apartment type J - 64 m<sup>2</sup>

### Apartment type K - 69 m<sup>2</sup>

Please note: There may be a slight variation of layout within apartment types depending on the location within the building.

Please check appropriate floor plan to ascertain the correct orientation for a particular apartment. There may also be some slight variation in dimensions so these plans are for guidance purposes only.