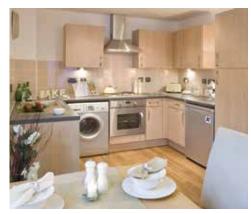

#### Kitchen

Fully fitted contemporary units tiled from above work tops to underside of wall units, integrated/built-in oven and hob.

Please note: Images are for illustrative purposes only. All Belong apartments are unfurnished and exclude white goods. \*Charges apply