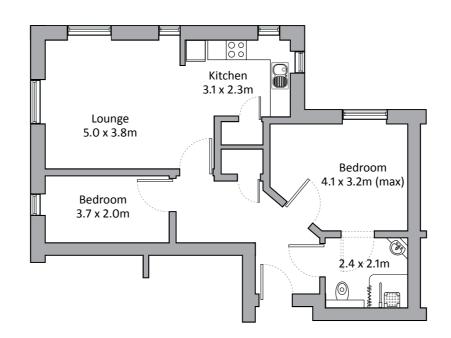

# Apartment types

Apartment type A - 49 m<sup>2</sup> (left or right handed - see plan)

Apartment type B - 52 m² (left or right handed - see plan)

Apartment type C - 65 m² (left or right handed - see plan)

Apartment type D - 53 m<sup>2</sup>

Apartment type E - 64 m<sup>2</sup>

Apartment type F - 50 m<sup>2</sup>

Please note: There may be a slight variation of layout within apartment types depending on the location within the building.
Please check appropriate floor plan to ascertain the correct orientation for a particular apartment. There may also be some slight variation in dimensions so these plans are for guidance purposes only.