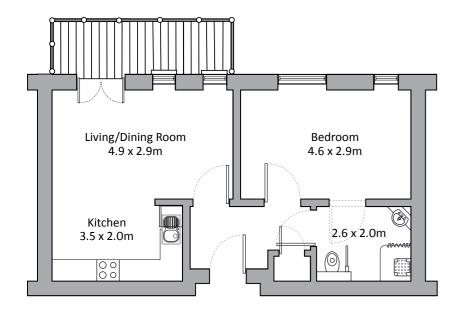

# Apartment types

Apartment type A - 49 m<sup>2</sup> (left or right handed - see plan)

Apartment type B - 52 m² (left or right handed - see plan)

Apartment type C - 65 m² (left or right handed - see plan)

Apartment type D - 53 m<sup>2</sup>

Apartment type E - 64 m<sup>2</sup>

Apartment type F - 50 m<sup>2</sup>

Please note: There may be a slight variation of layout within apartment types depending on the location within the building.
Please check appropriate floor plan to ascertain the correct orientation for a particular apartment. There may also be some slight variation in dimensions so these plans are for guidance purposes only.

# Cedar Court Apartment Plan