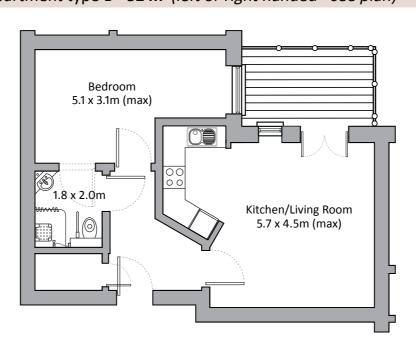

# Apartment types

Apartment type A - 49 m<sup>2</sup> (left or right handed - see plan)

Apartment type B - 52 m² (left or right handed - see plan)

Apartment type C - 65 m² (left or right handed - see plan)

Apartment type D - 53 m<sup>2</sup>

Apartment type E - 64 m<sup>2</sup>

Apartment type F - 50 m<sup>2</sup>

Please note: There may be a slight variation of layout within apartment types depending on the location within the building.
Please check appropriate floor plan to ascertain the correct orientation for a particular apartment. There may also be some slight variation in dimensions so these plans are for guidance purposes only.