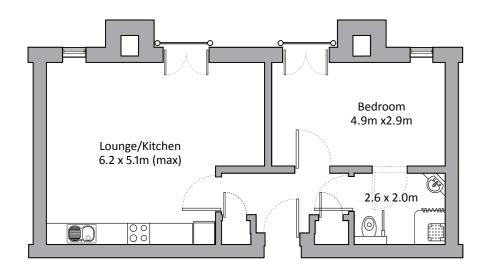

villages and apartments call on 0161 804 4200 or visit www.belong.org.uk



# Apartment types

Apartment type A - 49 m<sup>2</sup> (left or right handed - see plan)



Apartment type B - 52 m² (left or right handed - see plan)



Apartment type C - 65 m² (left or right handed - see plan)



Apartment type D - 53 m<sup>2</sup>



Apartment type E - 64 m<sup>2</sup>



Apartment type F - 50 m<sup>2</sup>



Please note: There may be a slight variation of layout within apartment types depending on the location within the building.
Please check appropriate floor plan to ascertain the correct orientation for a particular apartment. There may also be some slight variation in dimensions so these plans are for guidance purposes only.



# Apartment types

### Apartment type G - 57 m<sup>2</sup>



### Apartment type H - 71 m<sup>2</sup>



### Apartment type J - 64 m<sup>2</sup>



### Apartment type K - 69 m<sup>2</sup>



Please note: There may be a slight variation of layout within apartment types depending on the location within the building.

Please check appropriate floor plan to ascertain the correct orientation for a particular apartment. There may also be some slight variation in dimensions so these plans are for guidance purposes only.



# Cedar Court Apartment Plan

# Landscaped Gardens





# Village location - ground floor and grounds



Spath Road

This plan is for indicative purposes and is subject to minor changes



# First floor



This plan is for indicative purposes and is subject to minor changes