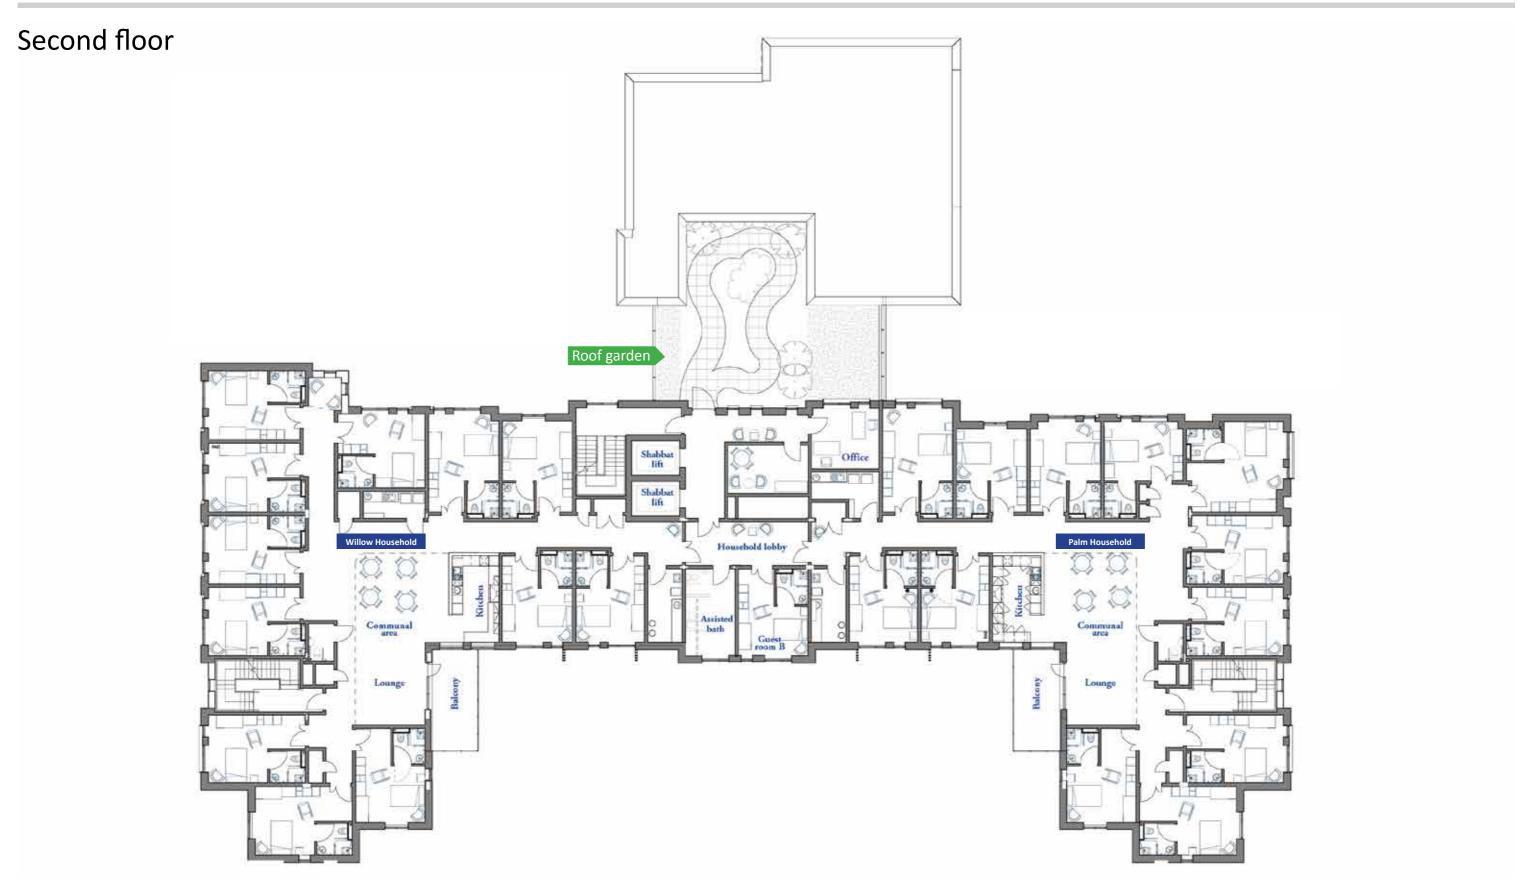

# Apartment types

### Apartment type G - 57 m<sup>2</sup>

### Apartment type H - 71 m<sup>2</sup>

### Apartment type J - 64 m<sup>2</sup>

### Apartment type K - 69 m<sup>2</sup>

Please note: There may be a slight variation of layout within apartment types depending on the location within the building.

Please check appropriate floor plan to ascertain the correct orientation for a particular apartment. There may also be some slight variation in dimensions so these plans are for guidance purposes only.

# First floor

This plan is for indicative purposes and is subject to minor changes