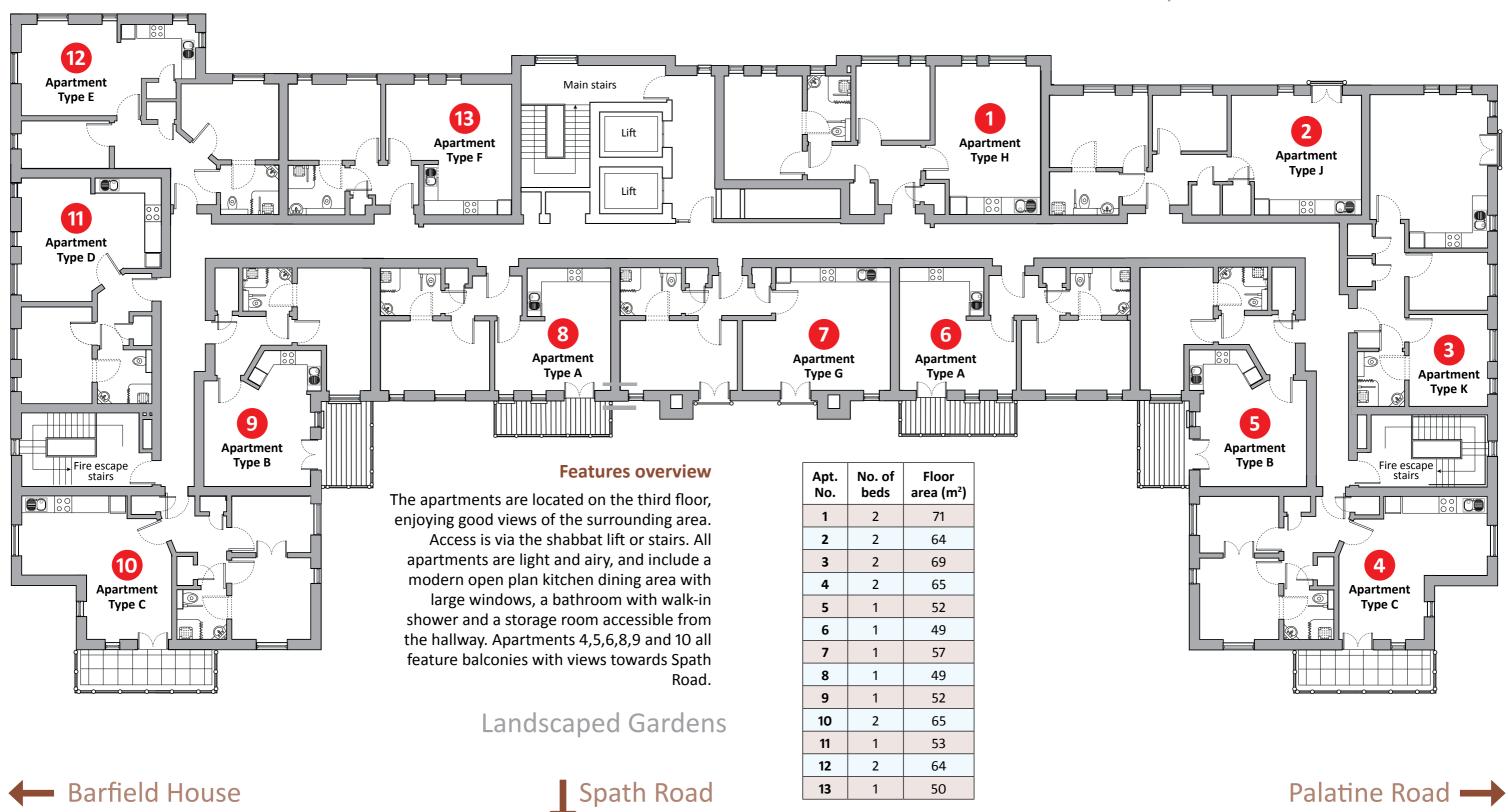

# Cedar Court Apartment Plan

# Apartment types

Apartment type A - 49 m<sup>2</sup> (left or right handed - see plan)

Apartment type B - 52 m² (left or right handed - see plan)

Apartment type C - 65 m² (left or right handed - see plan)

Apartment type D - 53 m<sup>2</sup>

Apartment type E - 64 m<sup>2</sup>

Apartment type F - 50 m<sup>2</sup>

Please note: There may be a slight variation of layout within apartment types depending on the location within the building.
Please check appropriate floor plan to ascertain the correct orientation for a particular apartment. There may also be some slight variation in dimensions so these plans are for guidance purposes only.

# Apartment types

### Apartment type G - 57 m<sup>2</sup>

### Apartment type H - 71 m<sup>2</sup>

### Apartment type J - 64 m<sup>2</sup>

### Apartment type K - 69 m<sup>2</sup>

Please note: There may be a slight variation of layout within apartment types depending on the location within the building.

Please check appropriate floor plan to ascertain the correct orientation for a particular apartment. There may also be some slight variation in dimensions so these plans are for guidance purposes only.