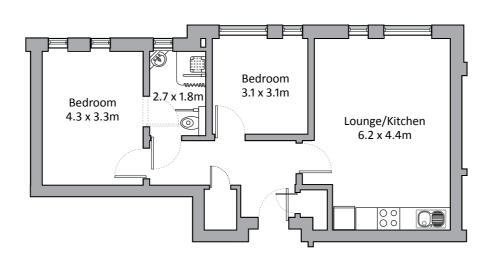

200 or visit www.belong.org.uk



# Apartment types

Apartment type A - 49 m<sup>2</sup> (left or right handed - see plan)



Apartment type B - 52 m² (left or right handed - see plan)



Apartment type C - 65 m² (left or right handed - see plan)



Apartment type D - 53 m<sup>2</sup>



Apartment type E - 64 m<sup>2</sup>



Apartment type F - 50 m<sup>2</sup>



Please note: There may be a slight variation of layout within apartment types depending on the location within the building.
Please check appropriate floor plan to ascertain the correct orientation for a particular apartment. There may also be some slight variation in dimensions so these plans are for guidance purposes only.



# Apartment types

### Apartment type G - 57 m<sup>2</sup>



### Apartment type H - 71 m<sup>2</sup>



### Apartment type J - 64 m<sup>2</sup>



### Apartment type K - 69 m<sup>2</sup>



Please note: There may be a slight variation of layout within apartment types depending on the location within the building.

Please check appropriate floor plan to ascertain the correct orientation for a particular apartment. There may also be some slight variation in dimensions so these plans are for guidance purposes only.



# Cedar Court Apartment Plan

# Landscaped Gardens





# Village location - ground floor and grounds



Spath Road

This plan is for indicative purposes and is subject to minor changes



# First floor



This plan is for indicative purposes and is subject to minor changes