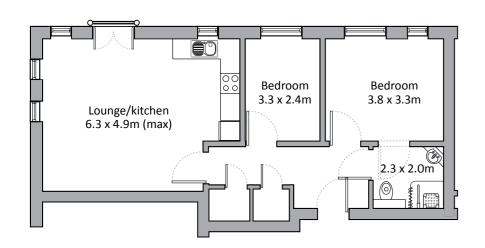

# Apartment types

Apartment type A - 49 m<sup>2</sup> (left or right handed - see plan)

Apartment type B - 52 m² (left or right handed - see plan)

Apartment type C - 65 m² (left or right handed - see plan)

Apartment type D - 53 m<sup>2</sup>

Apartment type E - 64 m<sup>2</sup>

Apartment type F - 50 m<sup>2</sup>

Please note: There may be a slight variation of layout within apartment types depending on the location within the building.
Please check appropriate floor plan to ascertain the correct orientation for a particular apartment. There may also be some slight variation in dimensions so these plans are for guidance purposes only.

# Apartment types

### Apartment type G - 57 m<sup>2</sup>

### Apartment type H - 71 m<sup>2</sup>

### Apartment type J - 64 m<sup>2</sup>

### Apartment type K - 69 m<sup>2</sup>

Please note: There may be a slight variation of layout within apartment types depending on the location within the building.

Please check appropriate floor plan to ascertain the correct orientation for a particular apartment. There may also be some slight variation in dimensions so these plans are for guidance purposes only.