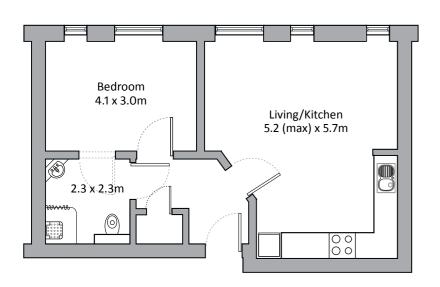

# Apartment types

Apartment type A - 49 m<sup>2</sup> (left or right handed - see plan)

Apartment type B - 52 m² (left or right handed - see plan)

Apartment type C - 65 m² (left or right handed - see plan)

Apartment type D - 53 m<sup>2</sup>

Apartment type E - 64 m<sup>2</sup>

Apartment type F - 50 m<sup>2</sup>

Please note: There may be a slight variation of layout within apartment types depending on the location within the building.
Please check appropriate floor plan to ascertain the correct orientation for a particular apartment. There may also be some slight variation in dimensions so these plans are for guidance purposes only.