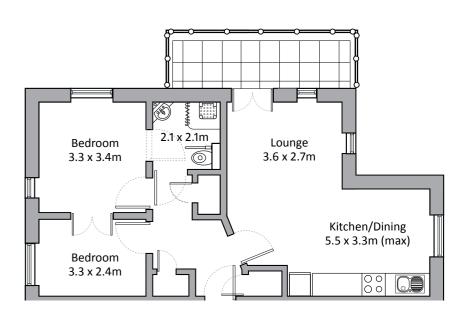

# Apartment types

Apartment type A - 49 m<sup>2</sup> (left or right handed - see plan)

Apartment type B - 52 m² (left or right handed - see plan)

Apartment type C - 65 m² (left or right handed - see plan)

Apartment type D - 53 m<sup>2</sup>

Apartment type E - 64 m<sup>2</sup>

Apartment type F - 50 m<sup>2</sup>

Please note: There may be a slight variation of layout within apartment types depending on the location within the building.
Please check appropriate floor plan to ascertain the correct orientation for a particular apartment. There may also be some slight variation in dimensions so these plans are for guidance purposes only.