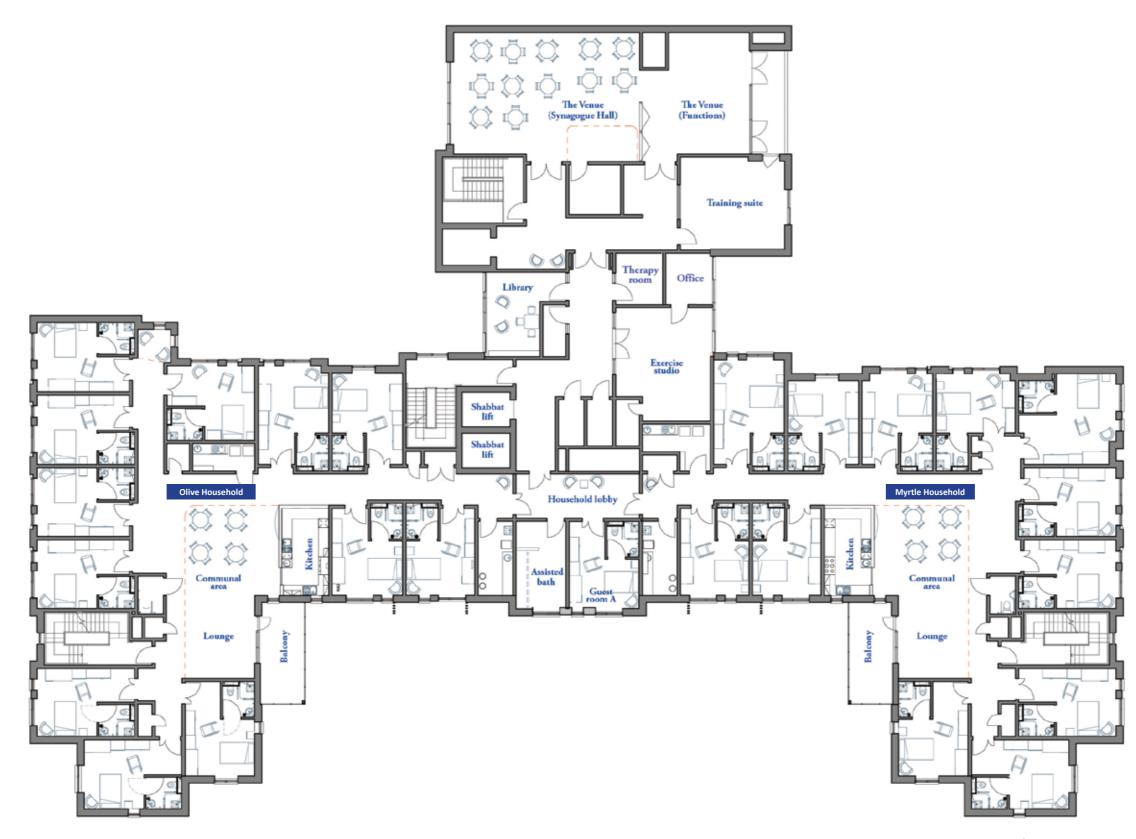

Belong Morris Feinmann apartment customers enjoy easy access to extensive on-site facilities in the village centre. These include a kosher bistro, hair and beauty salon with barber service, therapy room, library and exercise studio. There is also a synagogue hall and function rooms, available for hire and complete with licensed bar and catering if required.

# Apartment types

Apartment type A - 49 m<sup>2</sup> (left or right handed - see plan)

Apartment type B - 52 m² (left or right handed - see plan)

Apartment type C - 65 m² (left or right handed - see plan)

Apartment type D - 53 m<sup>2</sup>

Apartment type E - 64 m<sup>2</sup>

Apartment type F - 50 m<sup>2</sup>

Please note: There may be a slight variation of layout within apartment types depending on the location within the building.
Please check appropriate floor plan to ascertain the correct orientation for a particular apartment. There may also be some slight variation in dimensions so these plans are for guidance purposes only.

# Cedar Court Apartment Plan