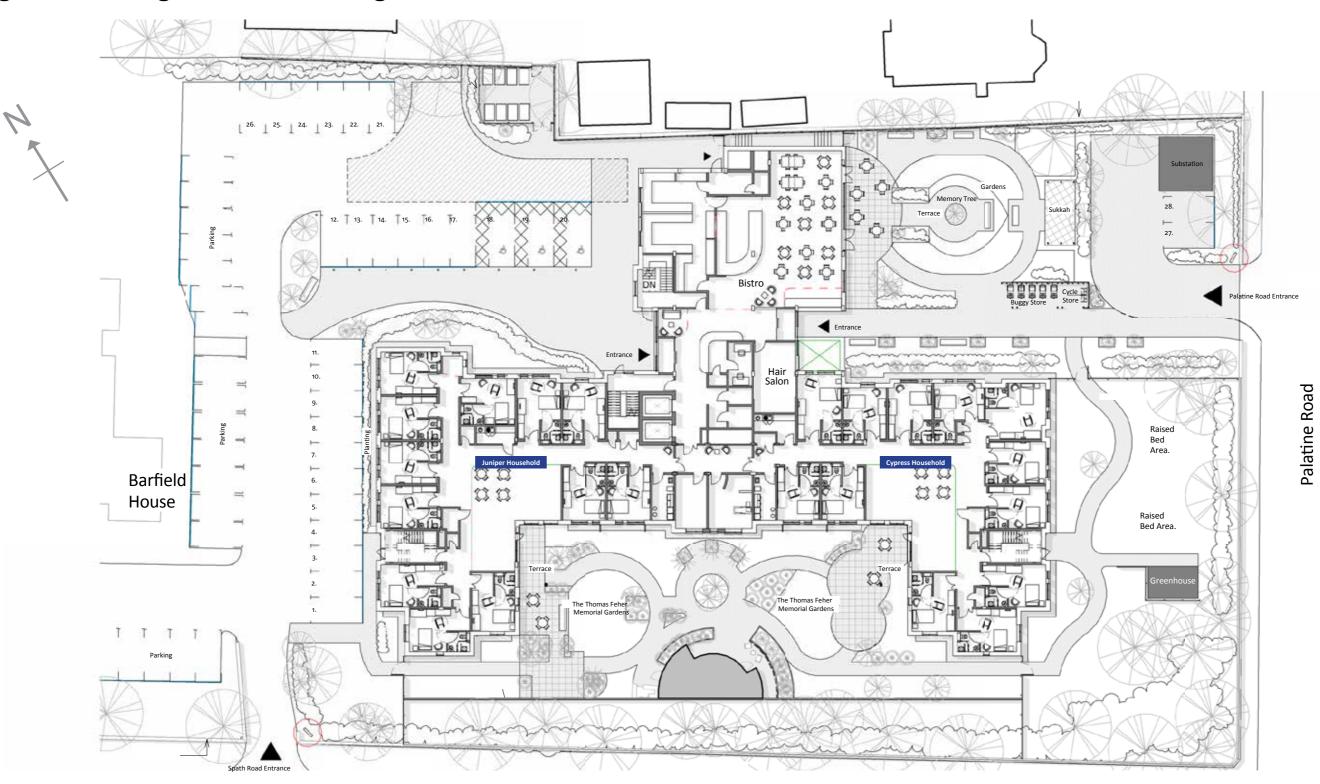

# Landscaped Gardens

# Village location - ground floor and grounds

Spath Road

This plan is for indicative purposes and is subject to minor changes

# First floor

This plan is for indicative purposes and is subject to minor changes