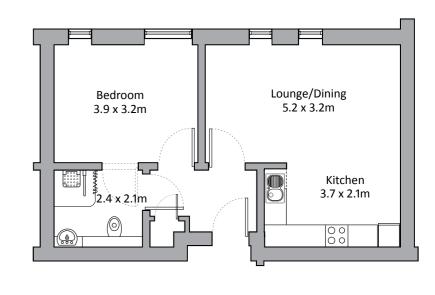

# Apartment types

Apartment type A - 49 m<sup>2</sup> (left or right handed - see plan)

Apartment type B - 52 m² (left or right handed - see plan)

Apartment type C - 65 m² (left or right handed - see plan)

Apartment type D - 53 m<sup>2</sup>

Apartment type E - 64 m<sup>2</sup>

Apartment type F - 50 m<sup>2</sup>

Please note: There may be a slight variation of layout within apartment types depending on the location within the building.
Please check appropriate floor plan to ascertain the correct orientation for a particular apartment. There may also be some slight variation in dimensions so these plans are for guidance purposes only.