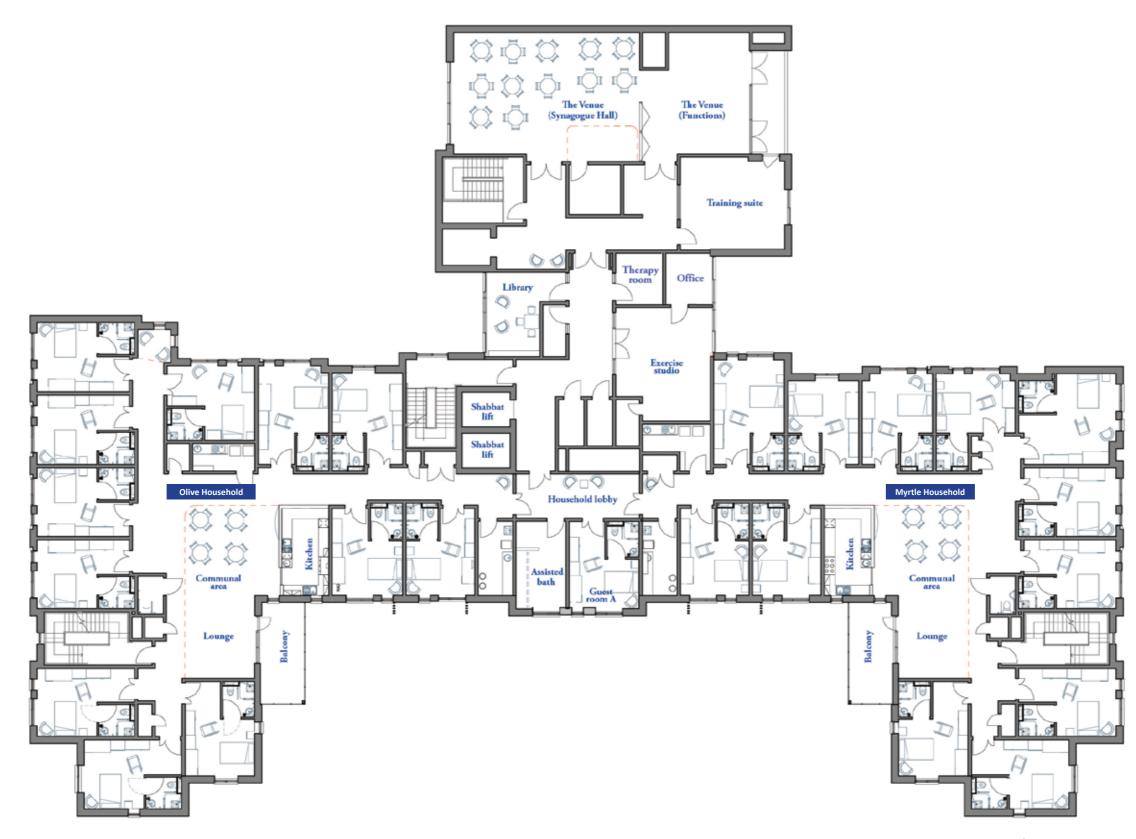

Belong Morris Feinmann apartment customers enjoy easy access to extensive on-site facilities in the village centre. These include a kosher bistro, hair and beauty salon with barber service, therapy room, library and exercise studio. There is also a synagogue hall and function rooms, available for hire and complete with licensed bar and catering if required.

The synagogue venue will be available for Shabbat and Yomtov services and the Bistro for Friday night and Yomtov dinners including Seder nights. The Morris Feinmann Chaplain, Rabbi Shlomo Ellituv, will personally supervise kashrut and, together with continued input from the Morris Feinmann Homes Trust, a strong Jewish ethos and a vibrant programme of Jewish cultural activities will be maintained. Regular Friday night meals as well as Seder night services will be held in the Bistro. There will also be a Sukkah for those who wish to celebrate Sukkot.

# First floor

This plan is for indicative purposes and is subject to minor changes