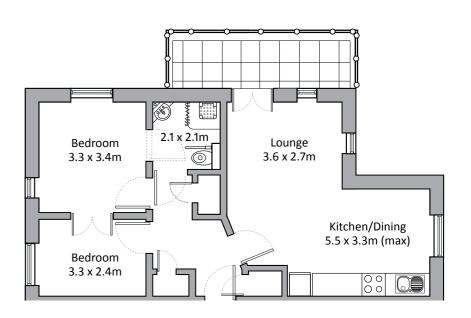

# Apartment types

Apartment type A - 49 m<sup>2</sup> (left or right handed - see plan)

Apartment type B - 52 m² (left or right handed - see plan)

Apartment type C - 65 m² (left or right handed - see plan)

Apartment type D - 53 m<sup>2</sup>

Apartment type E - 64 m<sup>2</sup>

Apartment type F - 50 m<sup>2</sup>

Please note: There may be a slight variation of layout within apartment types depending on the location within the building.
Please check appropriate floor plan to ascertain the correct orientation for a particular apartment. There may also be some slight variation in dimensions so these plans are for guidance purposes only.

# Cedar Court Apartment Plan