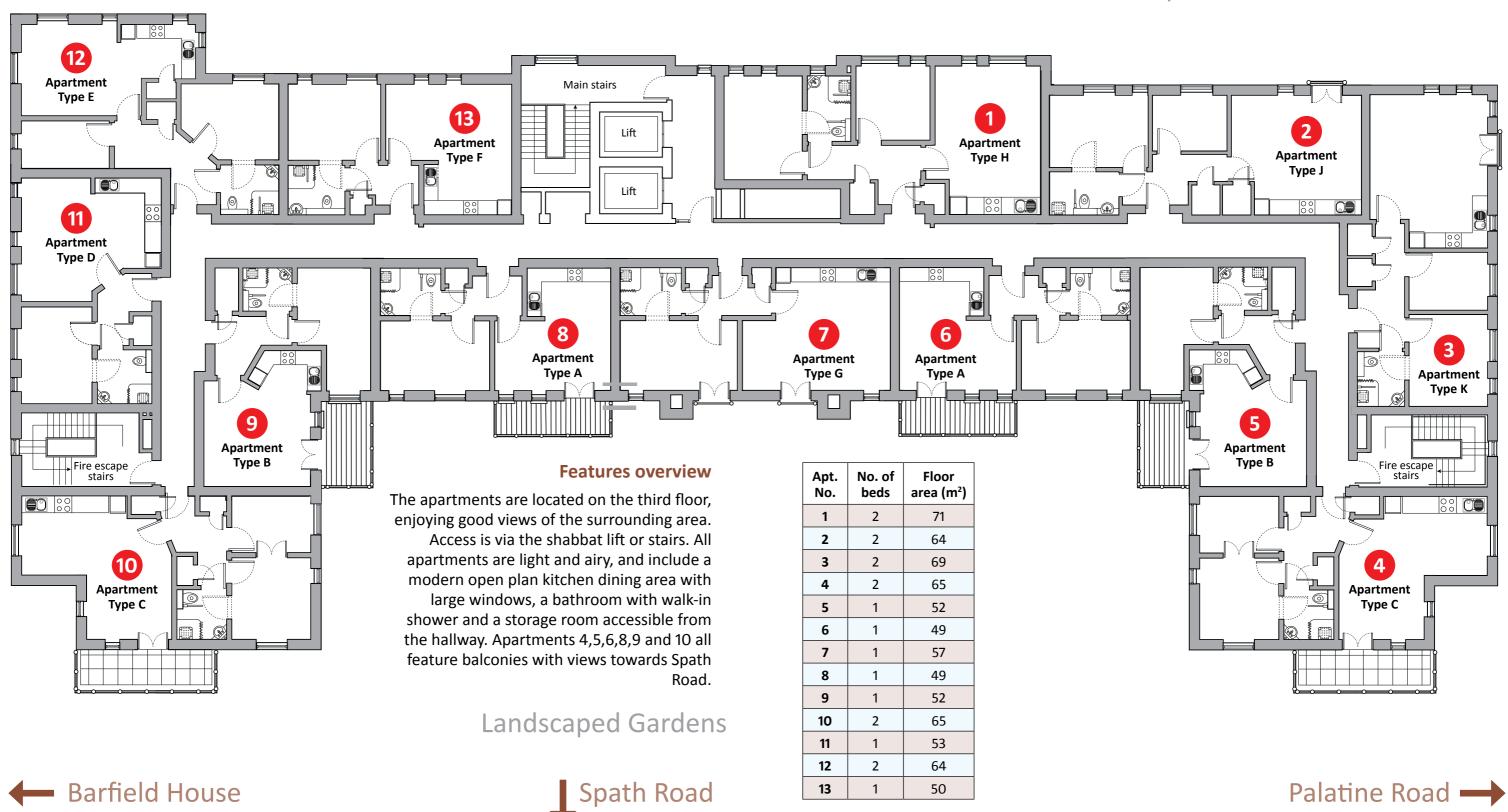

# Apartment types

Apartment type A - 49 m<sup>2</sup> (left or right handed - see plan)

Apartment type B - 52 m² (left or right handed - see plan)

Apartment type C - 65 m² (left or right handed - see plan)

Apartment type D - 53 m<sup>2</sup>

Apartment type E - 64 m<sup>2</sup>

Apartment type F - 50 m<sup>2</sup>

Please note: There may be a slight variation of layout within apartment types depending on the location within the building.
Please check appropriate floor plan to ascertain the correct orientation for a particular apartment. There may also be some slight variation in dimensions so these plans are for guidance purposes only.

### Apartment type G - 57 m<sup>2</sup>

### Apartment type H - 71 m<sup>2</sup>

### Apartment type J - 64 m<sup>2</sup>

### Apartment type K - 69 m<sup>2</sup>

Please note: There may be a slight variation of layout within apartment types depending on the location within the building.

Please check appropriate floor plan to ascertain the correct orientation for a particular apartment. There may also be some slight variation in dimensions so these plans are for guidance purposes only.

# Cedar Court Apartment Plan