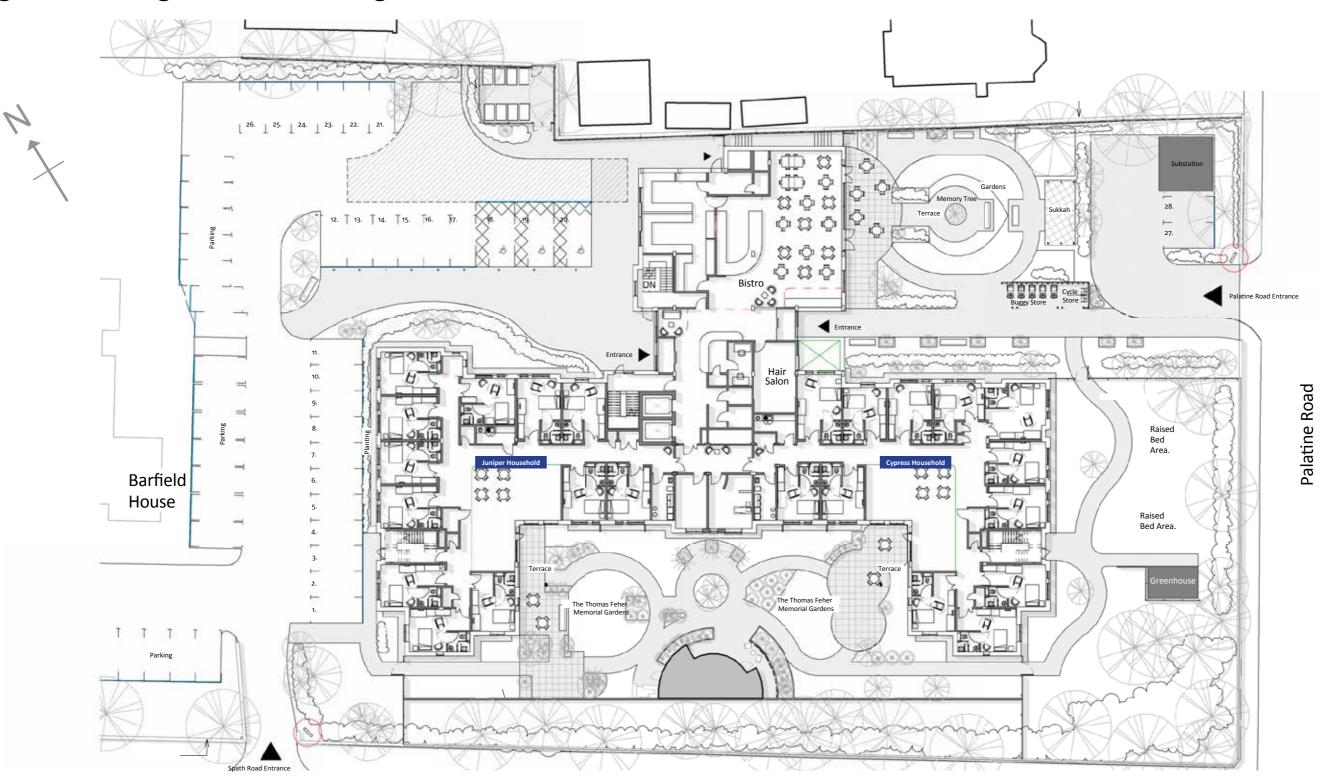

# Landscaped Gardens

# Village location - ground floor and grounds

Spath Road

This plan is for indicative purposes and is subject to minor changes