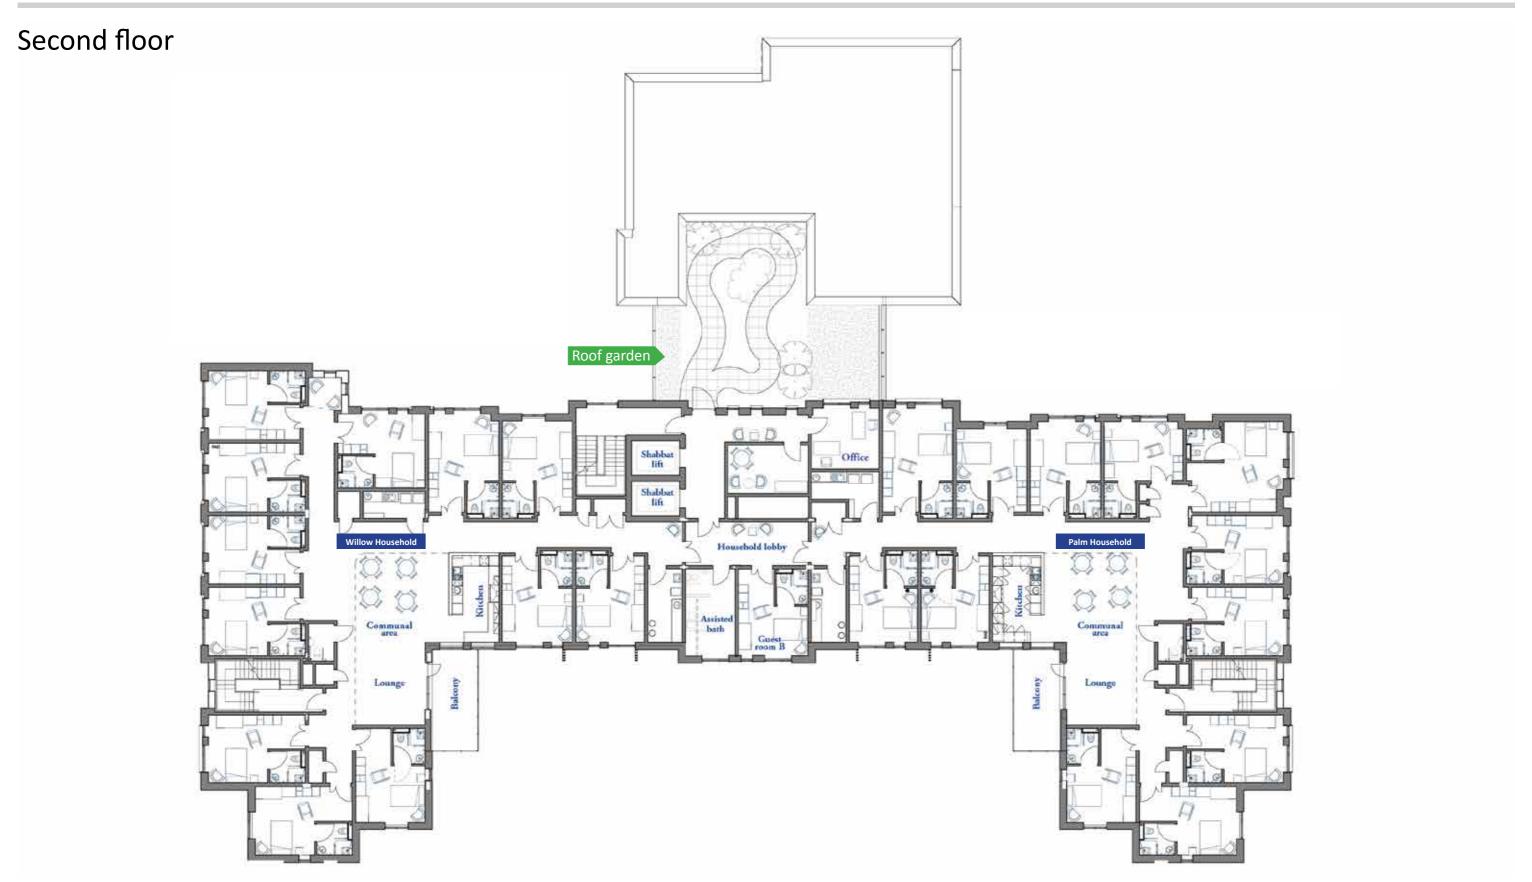

# Apartment types

### Apartment type G - 57 m<sup>2</sup>



### Apartment type H - 71 m<sup>2</sup>



### Apartment type J - 64 m<sup>2</sup>



### Apartment type K - 69 m<sup>2</sup>



Please note: There may be a slight variation of layout within apartment types depending on the location within the building.

Please check appropriate floor plan to ascertain the correct orientation for a particular apartment. There may also be some slight variation in dimensions so these plans are for guidance purposes only.



# Cedar Court Apartment Plan

# Landscaped Gardens





# Village location - ground floor and grounds



Spath Road

This plan is for indicative purposes and is subject to minor changes



# First floor



This plan is for indicative purposes and is subject to minor changes