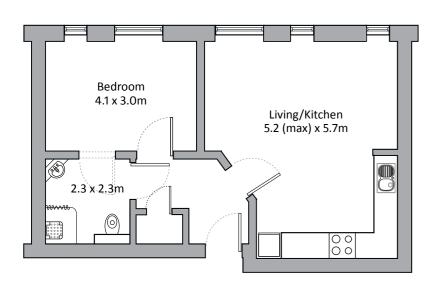

# Apartment types

Apartment type A - 49 m<sup>2</sup> (left or right handed - see plan)

Apartment type B - 52 m² (left or right handed - see plan)

Apartment type C - 65 m² (left or right handed - see plan)

Apartment type D - 53 m<sup>2</sup>

Apartment type E - 64 m<sup>2</sup>

Apartment type F - 50 m<sup>2</sup>

Please note: There may be a slight variation of layout within apartment types depending on the location within the building.
Please check appropriate floor plan to ascertain the correct orientation for a particular apartment. There may also be some slight variation in dimensions so these plans are for guidance purposes only.

# Cedar Court Apartment Plan