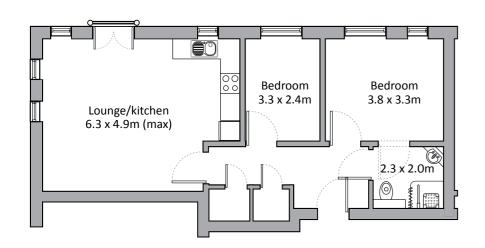

# Apartment types

Apartment type A - 49 m<sup>2</sup> (left or right handed - see plan)

Apartment type B - 52 m² (left or right handed - see plan)

Apartment type C - 65 m² (left or right handed - see plan)

Apartment type D - 53 m<sup>2</sup>

Apartment type E - 64 m<sup>2</sup>

Apartment type F - 50 m<sup>2</sup>

Please note: There may be a slight variation of layout within apartment types depending on the location within the building.
Please check appropriate floor plan to ascertain the correct orientation for a particular apartment. There may also be some slight variation in dimensions so these plans are for guidance purposes only.

### Apartment type K - 69 m<sup>2</sup>

Please note: There may be a slight variation of layout within apartment types depending on the location within the building.

Please check appropriate floor plan to ascertain the correct orientation for a particular apartment. There may also be some slight variation in dimensions so these plans are for guidance purposes only.

# Cedar Court Apartment Plan