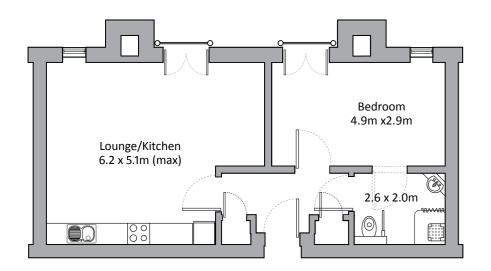

# Apartment types

Apartment type A - 49 m<sup>2</sup> (left or right handed - see plan)

Apartment type B - 52 m² (left or right handed - see plan)

Apartment type C - 65 m² (left or right handed - see plan)

Apartment type D - 53 m<sup>2</sup>

Apartment type E - 64 m<sup>2</sup>

Apartment type F - 50 m<sup>2</sup>

Please note: There may be a slight variation of layout within apartment types depending on the location within the building.
Please check appropriate floor plan to ascertain the correct orientation for a particular apartment. There may also be some slight variation in dimensions so these plans are for guidance purposes only.