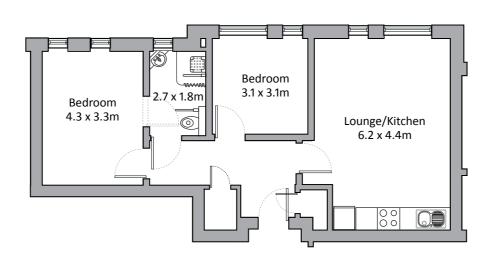

# Apartment types

### Apartment type G - 57 m<sup>2</sup>

### Apartment type H - 71 m<sup>2</sup>

### Apartment type J - 64 m<sup>2</sup>

### Apartment type K - 69 m<sup>2</sup>

Please note: There may be a slight variation of layout within apartment types depending on the location within the building.

Please check appropriate floor plan to ascertain the correct orientation for a particular apartment. There may also be some slight variation in dimensions so these plans are for guidance purposes only.