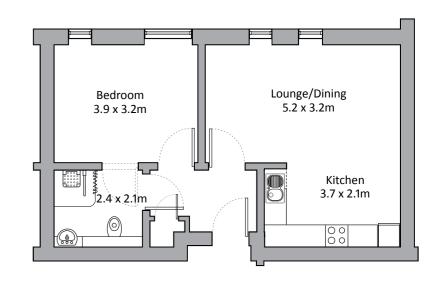

# Apartment types

### Apartment type G - 57 m<sup>2</sup>

### Apartment type H - 71 m<sup>2</sup>

### Apartment type J - 64 m<sup>2</sup>

### Apartment type K - 69 m<sup>2</sup>

Please note: There may be a slight variation of layout within apartment types depending on the location within the building.

Please check appropriate floor plan to ascertain the correct orientation for a particular apartment. There may also be some slight variation in dimensions so these plans are for guidance purposes only.