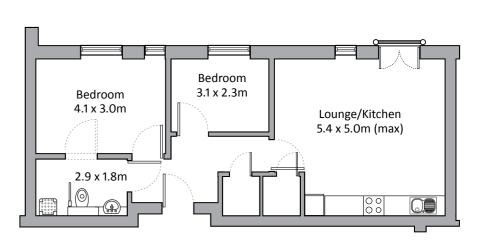

# Apartment types

### Apartment type G - 57 m<sup>2</sup>

### Apartment type H - 71 m<sup>2</sup>

### Apartment type J - 64 m<sup>2</sup>

### Apartment type K - 69 m<sup>2</sup>

Please note: There may be a slight variation of layout within apartment types depending on the location within the building.

Please check appropriate floor plan to ascertain the correct orientation for a particular apartment. There may also be some slight variation in dimensions so these plans are for guidance purposes only.