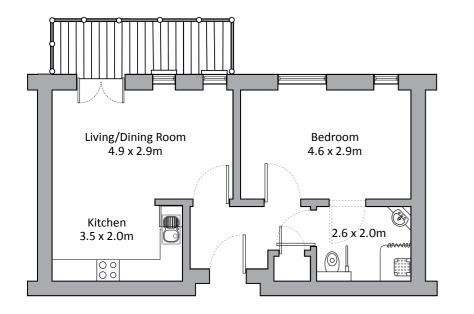

# Apartment types

Apartment type A - 49 m<sup>2</sup> (left or right handed - see plan)

Apartment type B - 52 m² (left or right handed - see plan)

Apartment type C - 65 m² (left or right handed - see plan)

Apartment type D - 53 m<sup>2</sup>

Apartment type E - 64 m<sup>2</sup>

Apartment type F - 50 m<sup>2</sup>

Please note: There may be a slight variation of layout within apartment types depending on the location within the building.
Please check appropriate floor plan to ascertain the correct orientation for a particular apartment. There may also be some slight variation in dimensions so these plans are for guidance purposes only.