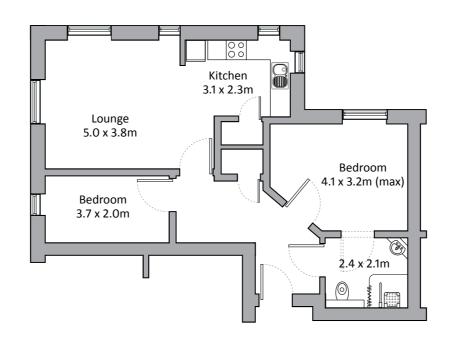

# Apartment types

### Apartment type G - 57 m<sup>2</sup>

### Apartment type H - 71 m<sup>2</sup>

### Apartment type J - 64 m<sup>2</sup>

### Apartment type K - 69 m<sup>2</sup>

Please note: There may be a slight variation of layout within apartment types depending on the location within the building.

Please check appropriate floor plan to ascertain the correct orientation for a particular apartment. There may also be some slight variation in dimensions so these plans are for guidance purposes only.