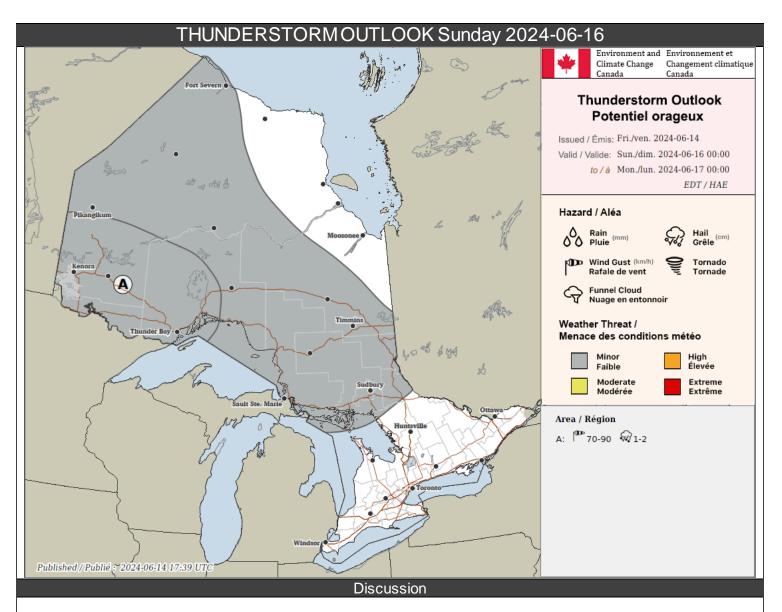

Location: Northwestern Ontario.

**Impacts:** Loose objects may be tossed by the wind and cause injury or damage. Small hail can damage plants and crops. Isolated power outages are possible. Scattered lightning strikes.

Confidence: Low to medium.

**Description:** Isolated to scattered thunderstorms are possible Sunday. Some of these storms may become severe Sunday afternoon and evening, producing wind gusts of 70 to 90 km/h and 1 to 2 cm hail.