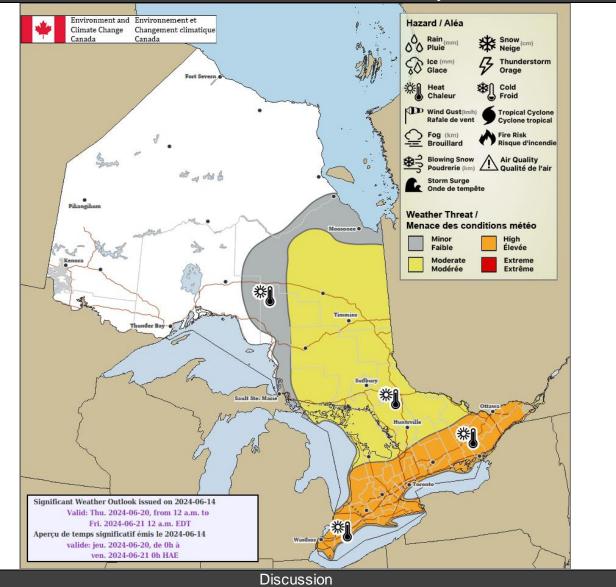

## SIGNIFICANT WEATHER OUTLOOK Thursday 2024-06-20

**Location:** Portions of southwestern Ontario, the Greater Toronto Area and eastern Ontario. **Impacts:** Very high risk of heat related illness, including possible heat stroke. **Confidence:** Medium to high.

**Description:** A multi-day heat event is likely to continue through to at least Friday. Daytime maximum temperatures will be in the low thirties, but mid thirties for extreme southwestern Ontario. Humidex values will be in the mid thirties to low forties. Overnight minimum temperatures are expected to be in the low twenties.

Location: The remainder of southern Ontario, as well as northeastern Ontario.

Impacts: Very high risk of heat related illness, including possible heat stroke.

Confidence: Medium.

**Description:** A multi-day heat event is likely to continue through to at least Thursday for northeastern Ontario and to at least Friday for the remainder of southern Ontario. Daytime maximum temperatures will be in the high twenties to low thirties, with humidex values in the mid to high thirties. Overnight minimum temperatures will be in the high teens to low twenties.

Location: Portions of northeastern and far northeastern Ontario.

**Impacts:** Risk of heat-related illness, including possible heat exhaustion. **Confidence:** Low.

**Description:** A multi-day heat event could possibly continue through to Thursday. Daytime maximum temperatures will be in the high twenties, with humidex values in the low to mid thirties. Overnight minimum temperatures are expected to be in the mid-teens.