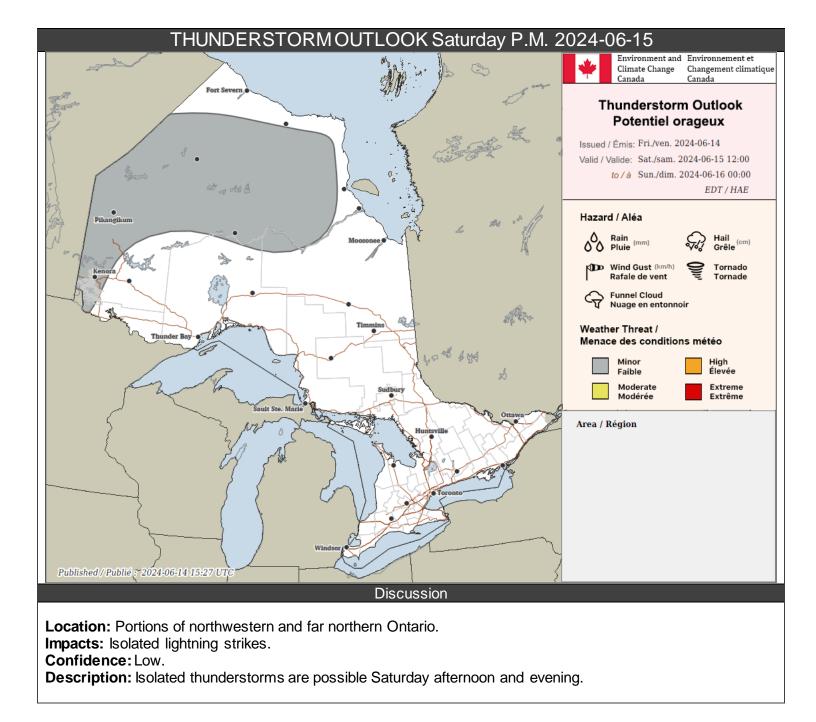

Location: Portions of northern and far northern Ontario.Impacts: Isolated to scattered lightning strikes.Confidence: Low.Description: Isolated to scattered thunderstorms are possible Sunday.

**Location:** Portions of southwestern Ontario and the Greater Toronto Area. **Impacts:** Very high risk of heat related illness, including possible heat stroke. **Confidence:** Medium to high.