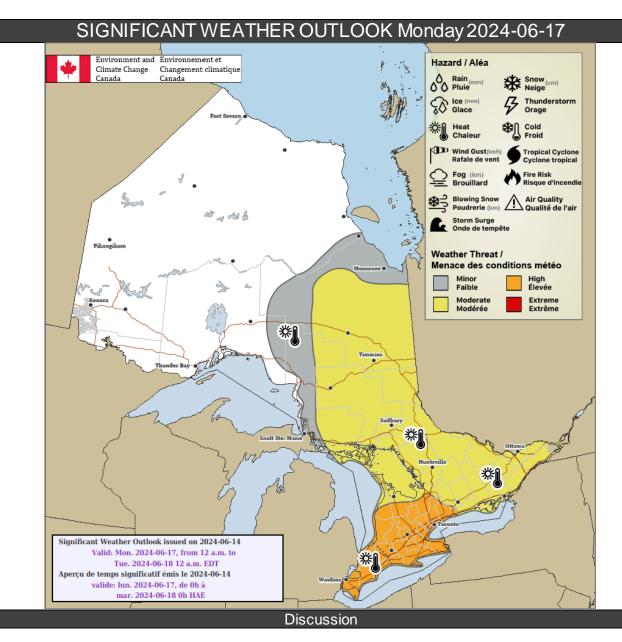

**Description:** A multi-day heat event is likely starting Monday and continuing through to at least Friday. Daytime maximum temperatures on Monday will be in the low thirties, but mid thirties for extreme southwestern Ontario. Humidex values will be in the mid thirties to near forty. Overnight minimum temperatures are expected to be in the low twenties.

Location: The remainder of southern Ontario, as well as northeastern Ontario.

Impacts: Very high risk of heat related illness, including possible heat stroke.

Confidence: Medium.

**Description:** A multi-day heat event is likely starting Monday and continuing through to at least Thursday for northeastern Ontario and to at least Friday for the remainder of southern Ontario. Daytime maximum temperatures on Monday will be in the high twenties to low thirties, with humidex values in the mid to high thirties. Overnight minimum temperatures will be in the high teens to low twenties.

Location: Portions of northeastern and far northeastern Ontario.

**Impacts:** Risk of heat-related illness, including possible heat exhaustion. **Confidence:** Low.

**Description:** A multi-day heat event is possible starting Monday and continuing through to Thursday. Daytime maximum temperatures on Monday will be in the high twenties, with humidex values in the low to mid thirties. Overnight minimum temperatures are expected to be in the mid-teens.