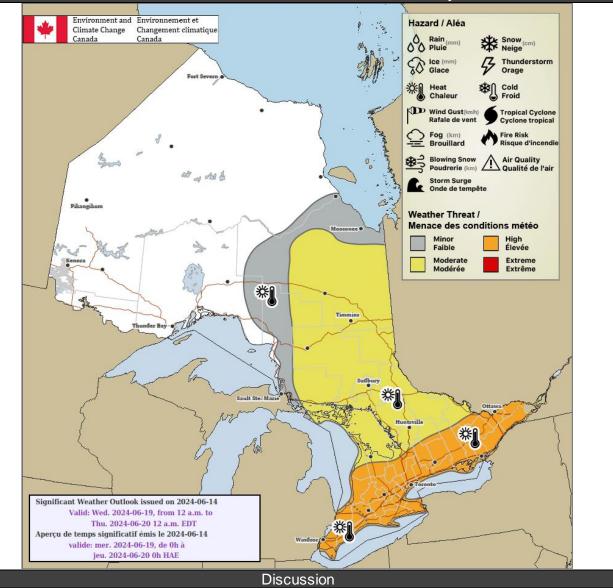

## SIGNIFICANT WEATHER OUTLOOK Wednesday 2024-06-19

**Location:** Portions of southwestern Ontario, the Greater Toronto Area and eastern Ontario. **Impacts:** Very high risk of heat related illness, including possible heat stroke. **Confidence:** Medium to high.

**Description:** A multi-day heat event is likely to continue through to at least Friday. Daytime maximum temperatures will be in the low thirties, but mid thirties for extreme southwestern Ontario. Humidex values will be in the mid thirties to low forties. Overnight minimum temperatures are expected to be in the low twenties.

Location: The remainder of southern Ontario, as well as northeastern Ontario.

Impacts: Very high risk of heat related illness, including possible heat stroke.

Confidence: Medium.

**Description:** A multi-day heat event is likely to continue through to at least Thursday for northeastern Ontario and to at least Friday for the remainder of southern Ontario. Daytime maximum temperatures will be in the high twenties to low thirties, with humidex values in the mid to high thirties. Overnight minimum temperatures will be in the high teens to low twenties.

Location: Portions of northeastern and far northeastern Ontario.

**Impacts:** Risk of heat-related illness, including possible heat exhaustion. **Confidence:** Low.

**Description:** A multi-day heat event could possibly continue through to Thursday. Daytime maximum temperatures will be in the high twenties, with humidex values in the low to mid thirties. Overnight minimum temperatures are expected to be in the mid-teens.