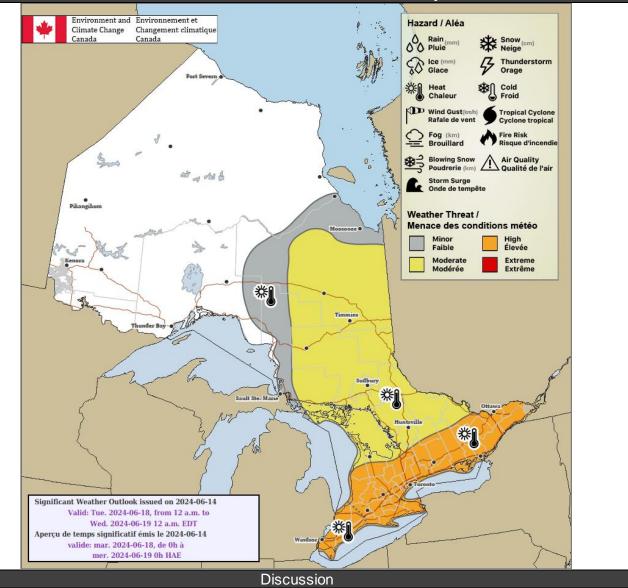

**Description:** A multi-day heat event is likely to continue through to at least Friday. Daytime maximum temperatures will be in the low thirties, but mid thirties for extreme southwestern Ontario. Humidex values will be in the mid thirties to low forties. Overnight minimum temperatures are expected to be in the low twenties.

Location: The remainder of southern Ontario, as well as northeastern Ontario.

Impacts: Very high risk of heat related illness, including possible heat stroke.

Confidence: Medium.

**Description:** A multi-day heat event is likely to continue through to at least Thursday for northeastern Ontario and to at least Friday for the remainder of southern Ontario. Daytime maximum temperatures will be in the high twenties to low thirties, with humidex values in the mid to high thirties. Overnight minimum temperatures will be in the high teens to low twenties.

Location: Portions of northeastern and far northeastern Ontario.

**Impacts:** Risk of heat-related illness, including possible heat exhaustion. **Confidence:** Low.

**Description:** A multi-day heat event could possibly continue through to Thursday. Daytime maximum temperatures will be in the high twenties, with humidex values in the low to mid thirties. Overnight minimum temperatures are expected to be in the mid-teens.