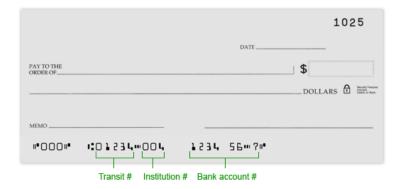

#### **SECTION 3 - BANKING INFORMATION**

Your funds will be deposited into your bank account. Complete the banking information below or enclose a blank cheque marked "void". Please select one of the two options and sign below.

Banking instructions previously provided on the AVC Income Option direct deposit form. If you choose this option, you do not have to complete the bank information below.

OR.

The following bank account (complete or enclose a blank cheque marked "void").

| Name of Bank                     |                    |      |                     |          |             |
|----------------------------------|--------------------|------|---------------------|----------|-------------|
| Transit Number                   | Institution Number |      | Bank Account Number |          |             |
| Address (street number and name) |                    | City |                     | Province | Postal Code |