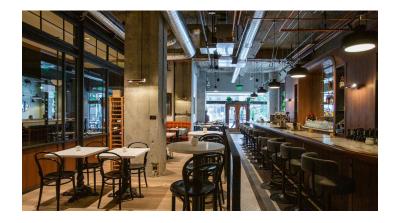

- Modern glass & steel storefronts in a Northwestern Art Deco style blend public and retail space
- Hospitality-rich amenity spaces include new meeting areas and an immersive First Ave lobby experience
- New Roman-style bar & pizzeria Bar Taglio joins
  Café Hitchcock as destination on-site dining