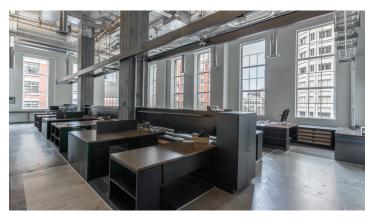

## Character-rich spaces

- Now available: 10,000-20,000 sf office spaces plus a unique 1,775 sf space off the Second Ave lobby
- Home to leading creative, tech, and consulting firms
- Natural light, modern amenities and historic details