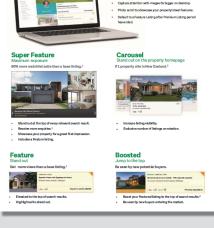

#### Carousel

Standout on the property homepage for \$303.48

#### **Feature**

Featured listings appear at the top of search results with a distinctive yellow background. Feature runs for the duration of your listing.

\$147.00

#### **Super Feature**

90% more watchlist adds than a basic listing, at the top of every relevant search result, includes a feature listing

\$260.00

#### **Premium Feature**

Elevate your property ahead of all feature and base listings Images 6x bigger on desktop and photoscroll defaults to a feature listing after premium listing period has ended

| 1 week  | 3 | 31 | \$390.43 |
|---------|---|----|----------|
| 3 weeks |   |    | \$477.39 |
| 6 weeks |   |    | \$520.87 |
|         |   |    |          |