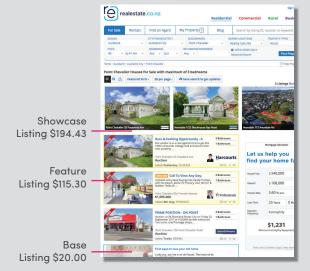

#### **Base Listing**

Listing only - until sold. \$68.70

#### **Feature**

Featured listings appear at the top of search results with a distinctive yellow background. Feature runs for the duration of your listing.

\$147.00

#### **Base Listing - No Limit**

Listing only - until sold. \$20.00

## **Marketing Price List**

| Corelogic Online Valuation   |                                                                                 | \$50.00  |  |
|------------------------------|---------------------------------------------------------------------------------|----------|--|
| Builders Report using BOINZ  | Home under 250 sqm. Add extra \$100 if plaster cladding.                        | \$645.00 |  |
| accredited builders          | Home under 350 sqm. Add extra \$100 if plaster cladding.                        | \$745.00 |  |
|                              | Home under 450 sqm. Add extra \$100 if plaster cladding.                        | \$845.00 |  |
| Open2View                    | Basic Signboard                                                                 | \$64.00  |  |
|                              | Premium Signboard                                                               | \$189.00 |  |
|                              | Professional Photography                                                        | \$225.00 |  |
|                              | Drone photography                                                               | \$200.00 |  |
|                              | 3D Walkthrough                                                                  | \$275.00 |  |
|                              | Interactive Floor Plan                                                          | \$220.00 |  |
|                              | Video Basic                                                                     | \$300.00 |  |
|                              | Video with Agent                                                                | \$450.00 |  |
|                              | Open Home Pointers and Stakes                                                   | \$40.00  |  |
|                              | 50 x A4 Flyers                                                                  | \$40.00  |  |
|                              | 50 x BiFolds and 100 x DLE                                                      | \$125.00 |  |
|                              | Feature Upgrade                                                                 | \$169.57 |  |
|                              | Super Feature Upgrade                                                           | \$339.13 |  |
| LIM Report from Council      | LIM - Auckland (10 Working Days)                                                | \$263.67 |  |
|                              | LIM - Hamilton (10 Working Days)                                                | \$321.74 |  |
|                              | LIM - Tauranga (10 Working Days)                                                | \$221.74 |  |
|                              | LIM - Wellington(10 Working Days)                                               | \$289.78 |  |
|                              | LIM - Other North Island (10 Working Days)                                      | \$260.87 |  |
|                              | LIM - Christchurch (10 Working Days)                                            | \$252.17 |  |
|                              | LIM - Other South Island (10 Working Days)                                      | \$239.13 |  |
|                              | Add on LIM - URGENT (Up to 3 Working Days)                                      | \$86.96  |  |
|                              | Property Files (Up to 10 Working Days)                                          | \$53.91  |  |
| Trademe Advertising          | URGENT Property Files (Up to 3 Working Days)                                    | \$80.87  |  |
|                              | Base Listing                                                                    | \$68.70  |  |
|                              | Feature Listing                                                                 | \$147.00 |  |
|                              | Super Feature Listing                                                           | \$260.00 |  |
|                              | Premium Listing (1 week)                                                        | \$390.43 |  |
|                              | Premium Listing (3 weeks)                                                       | \$477.39 |  |
|                              | Premium Listing (6 weeks)                                                       | \$520.87 |  |
|                              | Boost                                                                           | \$68.70  |  |
|                              | Carousel                                                                        | \$303.48 |  |
|                              | Silver - 3 week premium listing, 1 week super feature, feature listing, 1 boost | \$390.43 |  |
|                              | Base Listing                                                                    | \$20.00  |  |
| Realestate.co.nz Advertising | Feature Listing                                                                 | \$115.30 |  |
|                              | Showcase Listing                                                                | \$194.43 |  |
|                              | Bronze Package                                                                  | \$216.52 |  |
|                              | Silver Package                                                                  | \$390.43 |  |
|                              | Gold Package                                                                    | \$564.35 |  |
|                              | Feature                                                                         | \$99.00  |  |
| One Roof Advertising         | Super Feature                                                                   | \$179.00 |  |
|                              | Homepage Premium                                                                | \$229.00 |  |
|                              | Oneroof Carousel                                                                | \$249.00 |  |
|                              | Base Listing                                                                    | FREE     |  |
| HouGarden Advertising        | Start Package                                                                   | \$86.09  |  |
|                              | Basic Package                                                                   | \$173.04 |  |
|                              | Plus Package                                                                    | \$216.52 |  |
|                              | Super Package                                                                   | \$303.48 |  |
| Proppy Advertising           | Listing on Proppy.co.nz                                                         | FREE     |  |
| Viewings                     | 6 x Open Home and/or Appointments                                               | \$599.00 |  |
| Facebook Advertising         | Targeted Campaign                                                               | \$130.43 |  |
| Homes.co.nz Advertising      | Feature Listing                                                                 |          |  |
|                              | •                                                                               | \$68.70  |  |
|                              |                                                                                 |          |  |