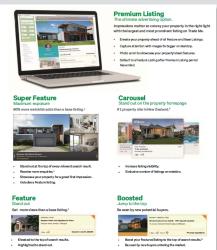

#### Carousel

Standout on the property homepage for \$303.48

#### **Feature**

Featured listings appear at the top of search results with a distinctive yellow background. Feature runs for the duration of your listing.

\$147.00

#### **Super Feature**

90% more watchlist adds than a basic listing, at the top of every relevant search result, includes a feature listing

\$260.00

#### **Premium Feature**

Elevate your property ahead of all feature and base listings Images 6x bigger on desktop and photoscroll defaults to a feature listing after premium listing period has ended

| 1 week  | 3 | 31 | \$390.43 |
|---------|---|----|----------|
| 3 weeks |   |    | \$477.39 |
| 6 weeks |   |    | \$520.87 |
|         |   |    |          |