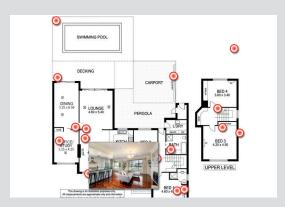

## Floor Plans & 3D Walk-Throughs

**Interactive Floor Plans** 

\$220.00

**3D Walk-Throughs**A fully immersive 3D viewing experience of a property.

\$275.00