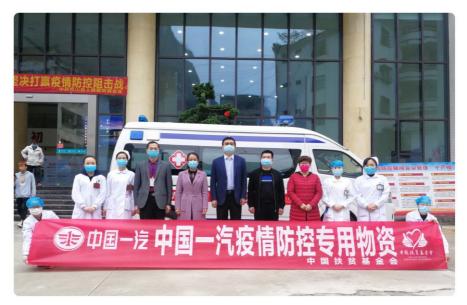

Practice social responsibility, and work together with the public. Centered on the people, we protected the legitimate rights and interests of employees, cared for their health and grew together with them in the process of co-creation and sharing; adhering to the public welfare concept of "promoting harmonious society with love", we focused on livelihood, paid attention to the environment, carried forward traditional culture, built public welfare brands, carried out social public welfare activities, and joined hands with all parties to offer donations and create harmony; we practiced responsibility, fought against the epidemic, rushed to the front line of the epidemic control, gave full play to their advantages, ensured healthy travel, and helped win the battle against epidemic control. In 2020. FAW Group donated 194.06 million CNY, and 81 million CNY was spent on anti-epidemic control.