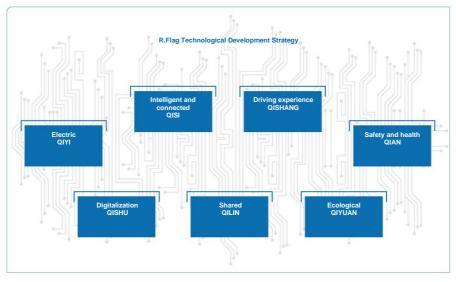

Perfect the innovation We planned the technology-driven innovative development as a whole, issued "Innovation, 2030" FAW Group R • Flag technological development strategy, and specified FAW Group's technological development direction of the next 10 years. We refined the technology-driven innovation institutional mechanism, set up FAW Group Innovation Committee, and built the "3 Countries & 9 Regions" global R & D layout headquartered in Changchun. Thanks to implementation of multiple measures, we pinpointed the direction and path whereby FAW Group implements its innovation-driven strategy.

## Case FAW Group convenes the 4th Science & Technology Conference, issuing the technological development strategy

In October 2020, FAW Group convened the 4th Science & Technology Conference, and issued the *"Innovation 2030" FAW Group R Flag Technological Development Strategy.* By analyzing the future development trend of the automobile industry, FAW Group put forward the "Seven Requirements", deployed 7 technological sub-brands, and fully interpreted FAW Group's development goals and implementation paths in core technological fields.

"Innovation 2030" FAW Group R+Flag Technological Development Strategy