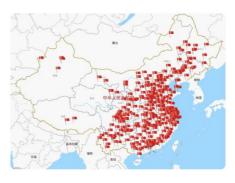

### Move ahead together with dealers

We joined hands with our dealers to move ahead, actively promote construction of marketing channel, optimize the network layout, and ensure the network coverage and user convenience. We stressed tutorship and training, and set up a platform for exchanging of ideas and study with dealers. We extensively organized skill competitions to improve dealers' operation management and service guarantee ability. By the end of 2020, there were a total of 361 franchised Hongqi experience centers, 300 of which started business, implying an annual increase of 100 experience centers in operation. Coverage rate of Hongqi outlets in China hit 82.3%.

| A total of 361     | Coverage rate of<br>Honggi outlets in |  |
|--------------------|---------------------------------------|--|
| franchised Hongqi  | 01                                    |  |
| experience centers | China: 82.3%                          |  |

Distribution map of Hongqi experience centers