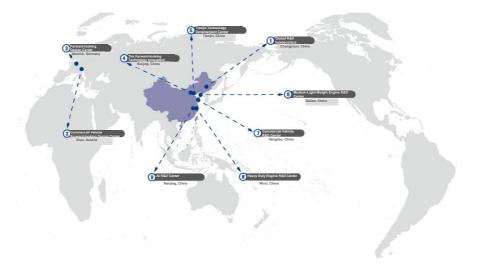

## **Global R&D layout**

Perfect the innovation We planned the technology-driven innovative development as a whole, issued "Innovation, 2030" FAW Group R • Flag technological development strategy, and specified FAW Group's technological development direction of the next 10 years. We refined the technology-driven innovation institutional mechanism, set up FAW Group Innovation Committee, and built the "3 Countries & 9 Regions" global R & D layout headquartered in Changchun. Thanks to implementation of multiple measures, we pinpointed the direction and path whereby FAW Group implements its innovation-driven strategy.