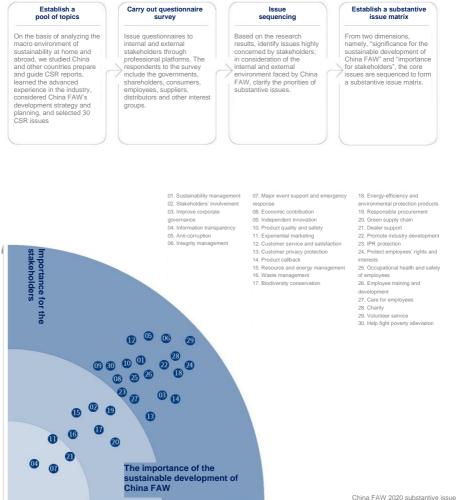

#### Integration of responsibility

China FAW carried out CSR in daily work, continued to fulfill CSR in the 13th Five-Year Plan, and prepared to formulate the 14th Five-year CSR Plan; continuously strengthened the management of substantive issues, analyzed the macro situation and advanced experience, formed the substantive issues matrix, clarified the focus, and indicated the direction.

analysis matrix chart