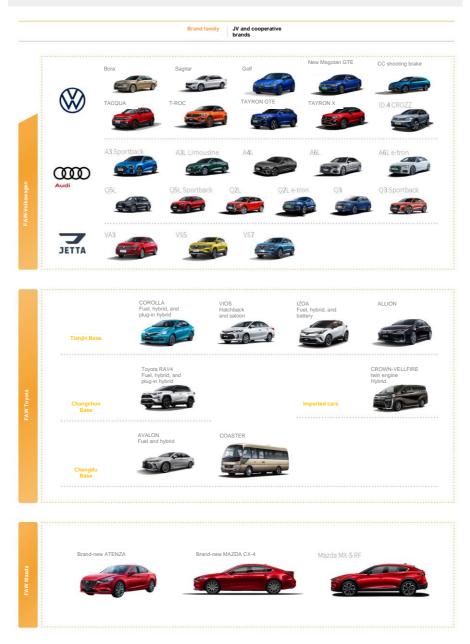

### Set the paragon of JV and cooperation

We stressed cooperation and endeavored to run well the JV enterprise. Internationally, we kept deepening the cooperation with such partners as Volkswagen, Audi, Toyota, and Mazda, and expanded the cooperation with them in new products, new technologies, and new business sectors. We took an active part in global market competition, in an effort to carve out a new era of JV and cooperation. According to updated sales ranking of 2020, FAW-Volkswagen still ranked first in the industry, and FAW Toyota ranked top 5 among JV enterprises.

In November 2020, FAW-Volkswagen and Volkswagen Group signed the memorandum of cooperation for import of cars and parts

In October 2020, FAW Group and Audi signed a contract on high-end NEV project

In June 2020, FAW Toyota New Energy Company Project was launched in Tianjin, marking all-around implementation of the new energy strategy between FAW Group and Toyota