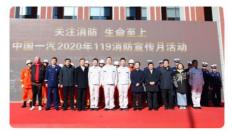

of FAW Group for Promoting Safety Culture Construction, organized to carry out a series of publicity activities including "Work Safety Month" and "119 Fire Publicity Day" etc. We stepped up efforts in training, and carried out all-employee safety training and targeted safety training for business heads and full-time workers. We organized to carry out various kinds of emergency drills, and adopted multiple measures to improve employees' work safety awareness and self-protection ability. In 2020, we carried out 159 safety trainings, with 2.85 million person-times of employees partaking in daily online Q & A and law popularization competition for emergency response. We organized 236 emergency drills, with participators hitting 42,000 person-times.





FAW Group Safety Month Counseling Day



FAW Group 119 Fire Publicity Month



FAW Group 6th "Mold Cup" Fire Safety Skill Competition



FAW Jiefang Emergency Drill against Carbon Monoxide Poisoning



FAW Toyota carried out safety emergency drill



### **Occupational health**

We strictly implemented national labor safety health specifications and standards, organized to carry out mental health assistance and special occupational health training, and popularized occupational health knowledge. We stressed occupational health dust point detection, poison point detection, and noise detection. We reinforced management over labor protection supplies according to health and epidemic prevention specification. In 2020, the Group's occupational health checkup coverage rate hit 100%, so did its health record coverage rate. There was no