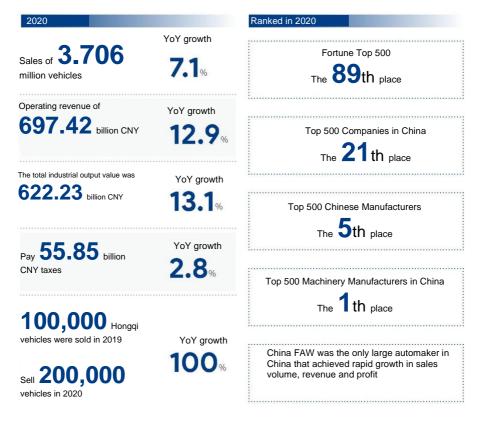

control and manufacturing with practical completed the major political tasks of poverty measures. We built the epidemic control mechanism and the special fund to win the battle Committee, helped five counties (cities) in three against the epidemic; by firmly fulfilling the "stability and guarantee" requirements, we sold 3.706 million vehicles in the year, realizing the Leading Group of Poverty Alleviation and operating revenue of 697.42 billion CNY, up by Development for four consecutive years, and won 12.9% YoY, thus significantly improving the the honorary title of "National Advanced Collective quality and efficiency of enterprises.

Practice economic responsibility, create and share with the automobile industry. We adhere to innovation-driven development, accelerate the transformation and upgrading to digital intelligent manufacturing model; continue to improve product quality management, to provide customers with excellent quality products and quality service experience: uphold the concept of open cooperation, constantly expand the breadth and depth of cooperation with strategic partners, to promote the development of the automotive industry. In 2020, FAW sold 3.706 million vehicles, made operating revenues of 697.42 billion CNY and total industrial output value of 622.23 billion CNY, thus becoming the only large automaker in China to achieve rapid growth in sales, revenues and profits.

By the end of 2020, there were 128,000 employees in China FAW, whose total assets amounted to 488.94 billion CNY, and the total auto production and sales exceeded 48 million. The annual sales ranked in the leading position in China's automobile industry. For 12 years in a row, we obtained Grade A level in the business performance assessment of SASAC SOE leaders for 12 consecutive years, ranking the 89th place among the Fortune Top 500. The brand value of China FAW ranked the first in the automobile industry in China; Hongqi and Jiefang brand value ranked the first place among the Chinese cars and commercial vehicles.