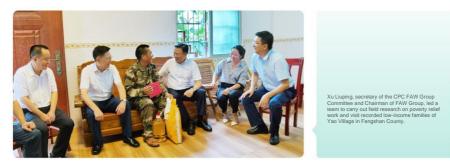

Practice the political responsibility, and resonate with the national strategy. We continued to strengthen the requirements of "high quality, strong innovation, and great capacity", adhere to the thinking of "stability, speed, innovation, and efficiency", focus on reforms, optimize governance mechanism, realize stable operation: respond to the Belt and Road Initiative of China, accelerate our presence in overseas markets, and make use of the resources in poor areas to win the battle against poverty. In 2020, all five counties (cities) in the three provinces (autonomous regions) supported by FAW Group were lifted out of poverty ahead of schedule, thus completing the political task of poverty alleviation given by the CPC Central Committee.