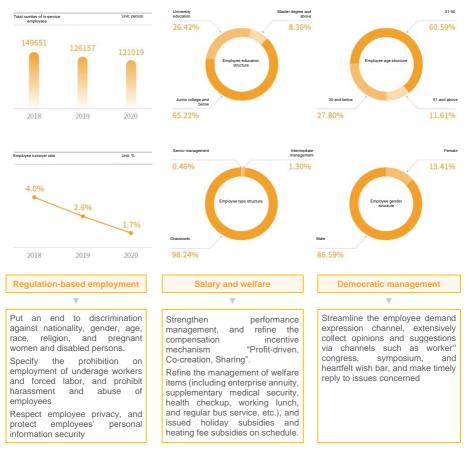

## Sustainability management

#### **Responsibility model**

China FAW, taking the responsibility concept of "harmony of people, vehicle and society", upgrades the sustainability model. In the three dimensions of "vehicle", "people" and "society", we divide core layer, sharing layer and extension layer, and focus on basic corporate responsibility, stakeholders' responsibility and social responsibility. We enhance industry and optimize main business. By working together with customers, partners, employees and other stakeholders, we fulfill CSR in the multi-dimensional and all-round way, build high quality development foundation, and promote harmony of people, vehicle and society.

#### **Responsibility organization**

China FAW constantly improves the construction of sustainability management system, which consists of dedicated CSR leadership body and executive body. Besides, full-time personnel are responsible for CSR work, and provide a strong organizational guarantee for China FAW to promote responsibility management.