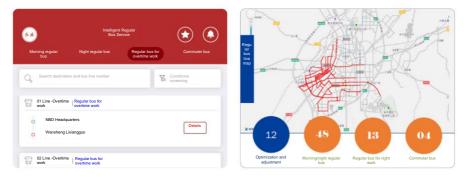

stressing both improvement of employee capability and promotion of employee position, FAW Group tried to enrich employees' leisure life, show solicitude for and help employees in need, and pragmatically improve employees' sense of gain, sense of achievement, sense of safety, and sense of happiness.

### **Employees' basic rights**

We strictly complied with provisions of relevant laws such as the Labor Law, the Labor Contract Law, and the Trade Union Law, insisted on equal and diversified employment, refined the compensation and welfare system, promoted democratic management, and protected the employees' basic rights in a down-to-earth manner. In 2020, the labor contract signing percentage hit 100%, so did the social security coverage rate and the trade union participation rate 100%.







FAW Group set up Intelligent Regular Bus Service management platform to optimize employees' riding experience

### First-class talent team

By unswervingly centering on value creators, we kept expanding channel for talent introduction and wisdom pooling, as well as made intensified efforts to bring in talents (particularly, "highly skilled and top-notch" talents). We also stressed occupational skill training to promote improvement of employee ability. Besides, we kept perfecting employee career development system and streamlined the employee career promotion channel. In 2020, we employed 3,460 persons, made a total investment of RMB 112 million in employee training, and provided trainings for 1.12 million person-times of employees, with per capita training duration of 141.2 class hours a