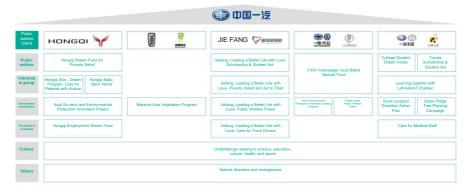

#### **Responsibility model**

China FAW, taking the responsibility concept of "harmony of people, vehicle and society", upgrades the sustainability model. In the three dimensions of "vehicle", "people" and "society", we divide core layer, sharing layer and extension layer, and focus on basic corporate responsibility, stakeholders' responsibility and social responsibility. We enhance industry and optimize main business. By working together with customers, partners, employees and other stakeholders, we fulfill CSR in the multi-dimensional and all-round way, build high quality development foundation, and promote harmony of people, vehicle and society.

#### China FAW Sustainability Model