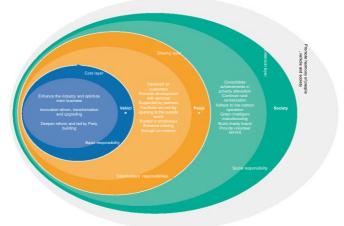

#### **Responsibility model**

China FAW, taking the responsibility concept of "harmony of people, vehicle and society", upgrades the sustainability model. In the three dimensions of "vehicle", "people" and "society", we divide core layer, sharing layer and extension layer, and focus on basic corporate responsibility, stakeholders' responsibility and social responsibility. We enhance industry and optimize main business. By working together with customers, partners, employees and other stakeholders, we fulfill CSR in the multi-dimensional and all-round way, build high quality development foundation, and promote harmony of people, vehicle and society.

#### China FAW Sustainability Model