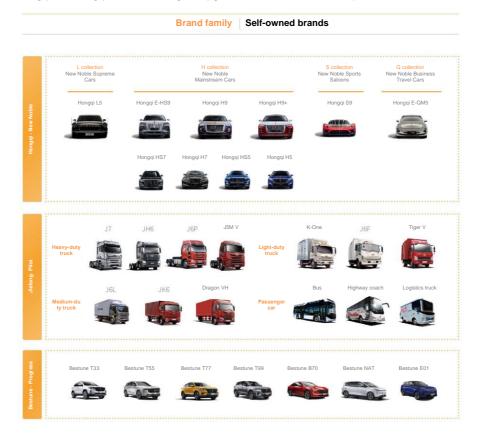

## About Us FAW outline

China First Automobile Works Co., Ltd. (China FAW) is a state-owned automaker managed by the Central Government of China. Started to be built in 1953, China FAW was put into operation in 1956, becoming the first automaker in China. After 68 years of development, we have built five production bases in Northeast China, North China, East China, South China and Southwest China, with independent brands such as Hongqi, Jiefang and Bestune and JV & cooperative brands such as Volkswagen, Audi and Toyota.

By the end of 2020, there were 128,000 employees in China FAW, whose total assets amounted to 488.94 billion CNY, and the total auto production and sales exceeded 48 million. The annual sales ranked in the leading position in China's automobile industry. For 12 years in a row, we obtained Grade A level in the business performance assessment of SASAC SOE leaders for 12 consecutive years, ranking the 89th place among the Fortune Top 500. The brand value of China FAW ranked the first in the automobile industry in China; Hongqi and Jiefang brand value ranked the first place among the Chinese cars and commercial vehicles.