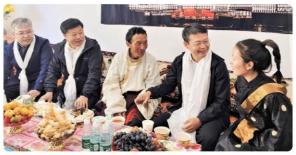

Practice the political responsibility, and resonate with the national strategy. We continued to strengthen the requirements of "high quality, strong innovation, and great capacity", adhere to the thinking of "stability, speed, innovation, and efficiency", focus on reforms, optimize governance mechanism, realize stable operation: respond to the Belt and Road Initiative of China, accelerate our presence in overseas markets, and make use of the resources in poor areas to win the battle against poverty. In 2020, all five counties (cities) in the three provinces (autonomous regions) supported by FAW Group were lifted out of poverty ahead of schedule, thus completing the political task of poverty alleviation given by the CPC Central Committee.