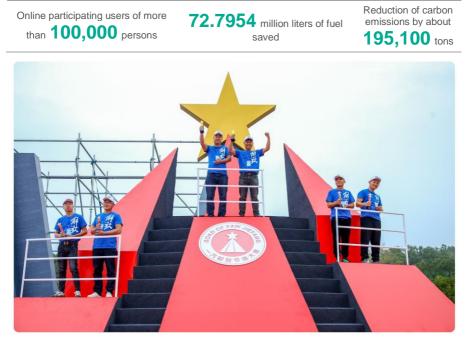

gi Home" Environmental Protection Public Welfare Activity

### Case FAW Jiefang IoV Energy Conservation Competition successfully concludes

In 2020, FAW Jiefang's Changchun Base and Qingdao Base jointly hosted the first IoV Energy Conservation Competition themed on "Sharing the Exciting and Touching Moments". By unprecedentedly adopting the "Online plus Offline" means, the Competition attracted a total of more than 100,000 users to join on line. In the Competition, the total driving mileage touched 3 billion kilometers, and a single car's average fuel consumption per 100km decreased by 2.4L, implying 72.7954 million liters of fuel was saved all told, and carbon emissions were reduced by about 195,100 tons, equivalent to absorption of carbon dioxide by 7977.6 mu of forest within one year.



Prize-giving site of FAW Jiefang IoV Energy Conservation Competition

### 🗊 中国一湾

# For people's livelihood and welfare, we help win the fight against poverty

"Simple beginning leads to great cause." By further studying and implementing President Xi Jinping's instructions on poverty relief, FAW Group built the "Five-in-One Poverty Relief plus" precise poverty relief model, stressed poverty relief management, deepened poverty relief practices, and strongly helped pairing assistance regions achieve the goal that everyone should have access to housing, education, medical care, employment and pay, and production and sales. As of May 2020, 5 impoverished counties under the pairing assistance of FAW Group had all realized poverty elimination ahead of schedule, implying FAW Group won the battl