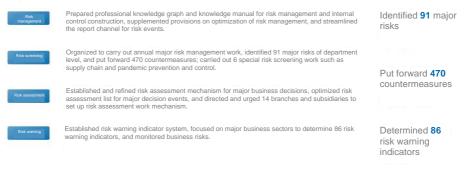

#### Shore up risk defense line

We keep strengthening risk prevention and control, refine risk management, organize screening of major and special risks, improve the risk assessment mechanism, and adopt multiple measures, in order to shore up the risk defense line. In 2020, there were no major risk events including overseas major risk events.

#### Strengthen internal audit and control

Centering on the group's strategic deployment, we carried out the audit work, stressed quality control in the entire audit process, and established the management mechanism covering the entire process such as pre-audit discussion, in-process supervision, and post-audit review. In case of violation of rules, we carried out investigation of responsibilities as planned, enacted the Measure for Implementation of Investigation of Responsibilities for Operation and Investment against Rules, made innovations in the audit management notion, and promoted enterprises' value preservation and increment. In 2020, we carried out 32 audit items (including 2 outsourced items), discovered 555 problems, brought forth 654 opinions and suggestions, and organized 30 plus process supervision in total.