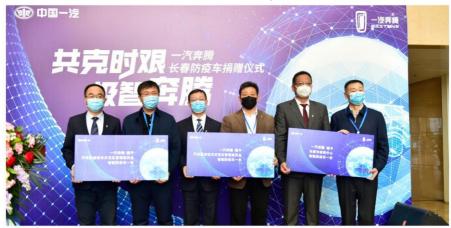

## China FAW held CSR Week and 2019 Sustainable Development Report press Case conference to strengthen responsibility communication.

On July 29, 2020, the China FAW CSR Week and 2019 Sustainable Development Report press conference with the theme of "Take the Mission and New Journey to Pursue Dreams" was held at the FAW headquarters in Changchun. China FAW released the 2019 Sustainable Development Report, comprehensively reviewed the performance of China FAW in fulfilling our responsibility for sustainable development, strengthened communications with various stakeholders, and highlighted our responsibility.

Take the Mission and New Journey to Pursue Dreams -- China FAW CSR Week