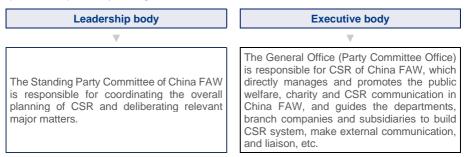

#### **Responsibility organization**

China FAW constantly improves the construction of sustainability management system, which consists of dedicated CSR leadership body and executive body. Besides, full-time personnel are responsible for CSR work, and provide a strong organizational guarantee for China FAW to promote responsibility management.