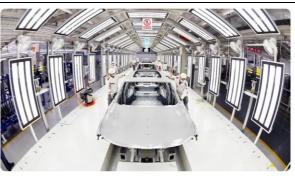

#### FAW Group Hongqi Factory Digital Workshop put into production as scheduled Case

In July 2020, Hongqi Factory New Workshop Delivery Ceremony took place at FAW Group Hongqi Factory. In addition to its in-depth integration with industrialization and information technologies, the new workshop was the first one in China which adopted advanced intelligent equipment such as fully automatic crane and robot wax spraying unit. By creatively applying digital technologies including identity recognition and predictive maintenance, the new workshop was committed to growing into the industry first-class production base, and providing strong supports for improving deployment of Hongqi products and promoting high-quality and leapfrogged growth of Hongqi brand.

Brand-new welding shop of Honggi Factory