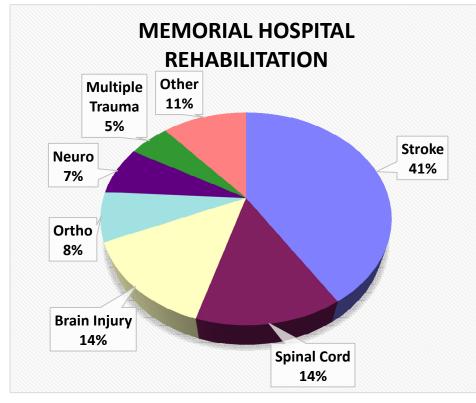

## **Sharp Allison deRose Rehabilitation Center**

Patients Served January 1, 2023- December 31, 2023

|                | Patients<br>Served | Adolescent/<br>Pediatrics | Male  | Female | Avg. Age | Discharge to Community | Discharge to Community National Avg |
|----------------|--------------------|---------------------------|-------|--------|----------|------------------------|-------------------------------------|
| Total Patients | 390                | 1                         | 58.2% | 41.8%  | 60.2     | 85.9%                  | 78.9%                               |
| Stroke         | 160                | 0                         | 53.1% | 46.9%  | 65.8     | 86.3%                  | 75.8%                               |
| Spinal Cord    | 53                 | 1                         | 64.2% | 35.8%  | 56.8     | 75.5%                  | 77.3%                               |
| Brain Injury   | 54                 | 0                         | 51.9% | 48.1%  | 60.8     | 85.2%                  | 80.5%                               |