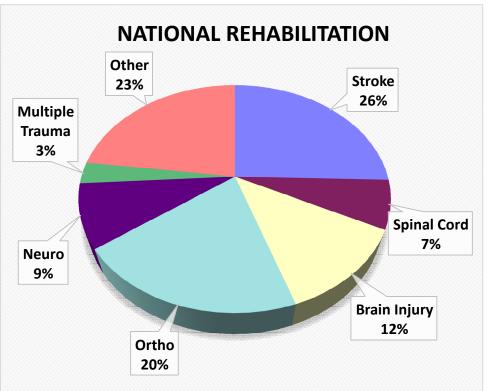

## **Sharp Allison deRose Rehabilitation Center**

Patients Served January 1, 2023- December 31, 2023

|                | Patients<br>Served | Adolescent/<br>Pediatrics | Male  | Female | Avg. Age | Discharge to Community | Discharge to Community National Avg |
|----------------|--------------------|---------------------------|-------|--------|----------|------------------------|-------------------------------------|
| Total Patients | 390                | 1                         | 58.2% | 41.8%  | 60.2     | 85.9%                  | 78.9%                               |
| Stroke         | 160                | 0                         | 53.1% | 46.9%  | 65.8     | 86.3%                  | 75.8%                               |
| Spinal Cord    | 53                 | 1                         | 64.2% | 35.8%  | 56.8     | 75.5%                  | 77.3%                               |
| Brain Injury   | 54                 | 0                         | 51.9% | 48.1%  | 60.8     | 85.2%                  | 80.5%                               |