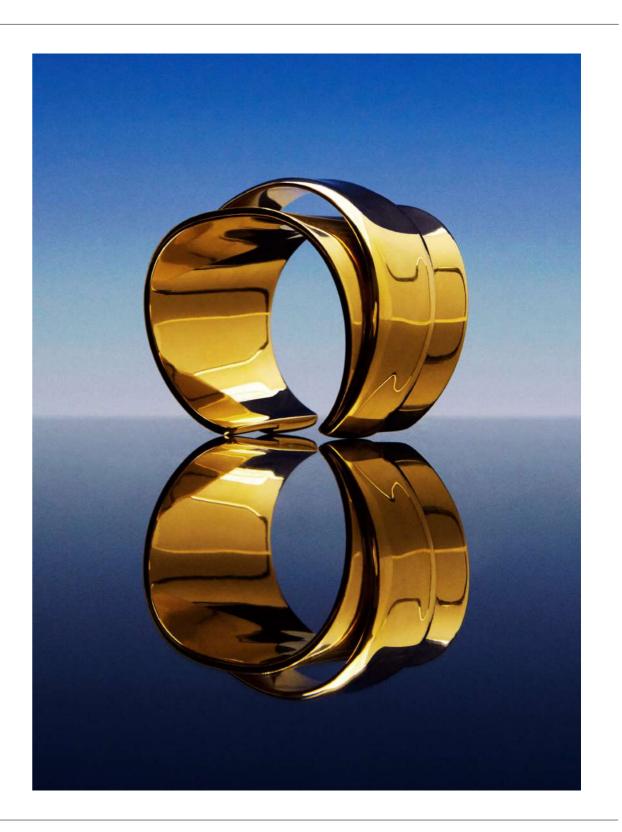

CAMILLE LICHTENSTERN - SET DESIGN

## ANTHEM

CAMILLE LICHTENSTERN IS A SWISS - PARIS BASED SET DESIGNER. SHE GRADUATED FROM ECAL LAUSANNE IN FINE ARTS AND HAS A CERAMICS DEGREE FROM HEAD GENEVA. AFTER PURSUING AN ARTIST CAREER BY FILLING UP SPACES WITH OBJECTS, SHE NOW SAYS THAT SHE FILLS UP IMAGES. HER PRACTICE FOCUSSES ON OBJECTS PAIRING AND COLLECTING, THERE IS A VERY PLAYFULL APPROACH IN HER WORK AND SHE HAS A VERY INTUITIVE WAY OF COMPOSING. SHE LOVES TO EXPLORE WITH NEW TEXTURES AND MATERIALS, ASWELL AS DELICATE LIFESTYLE SET-UPS.