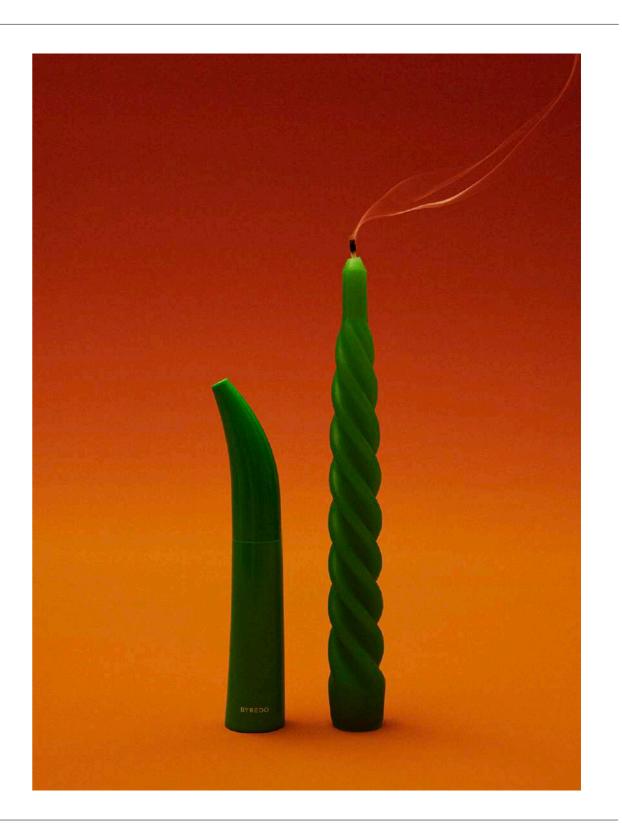

CAMILLE LICHTENSTERN - SET DESIGN

## ANTHEM

CAMILLE LICHTENSTERN IS A SWISS - PARIS BASED SET DESIGNER. SHE GRADUATED FROM ECAL LAUSANNE IN FINE ARTS AND HAS A CERAMICS DEGREE FROM HEAD GENEVA. AFTER PURSUING AN ARTIST CAREER BY FILLING UP SPACES WITH OBJECTS, SHE NOW SAYS THAT SHE FILLS UP IMAGES. HER PRACTICE FOCUSSES ON OBJECTS PAIRING AND COLLECTING, THERE IS A VERY PLAYFULL APPROACH IN HER WORK AND SHE HAS A VERY INTUITIVE WAY OF COMPOSING. SHE LOVES TO EXPLORE WITH NEW TEXTURES AND MATERIALS, ASWELL AS DELICATE LIFESTYLE SET-UPS.