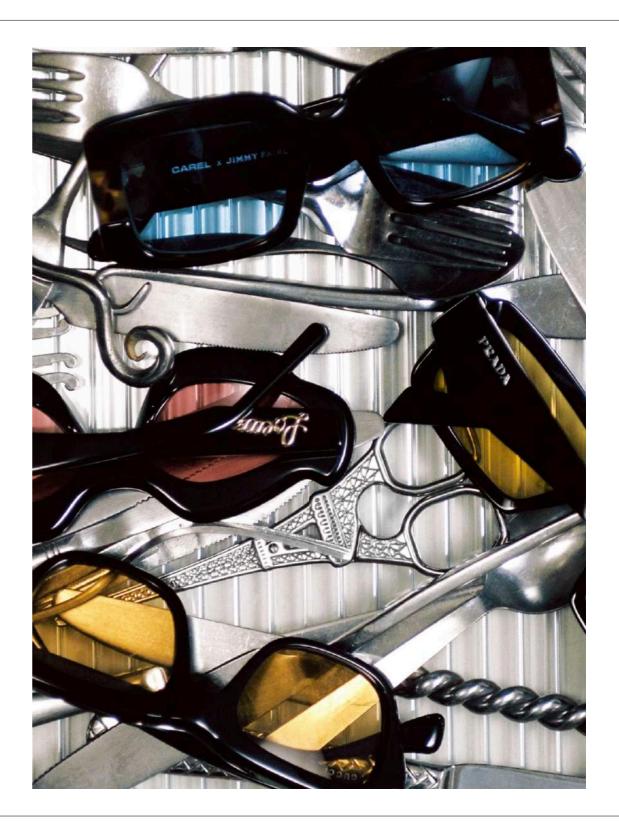

## ANTHEM

CAMILLE LICHTENSTERN IS A SWISS - PARIS BASED SET DESIGNER. SHE GRADUATED FROM ECAL LAUSANNE IN FINE ARTS AND HAS A CERAMICS DEGREE FROM HEAD GENEVA. AFTER PURSUING AN ARTIST CAREER BY FILLING UP SPACES WITH OBJECTS, SHE NOW SAYS THAT SHE FILLS UP IMAGES. HER PRACTICE FOCUSSES ON OBJECTS PAIRING AND COLLECTING, THERE IS A VERY PLAYFULL APPROACH IN HER WORK AND SHE HAS A VERY INTUITIVE WAY OF COMPOSING. SHE LOVES TO EXPLORE WITH NEW TEXTURES AND MATERIALS, ASWELL AS DELICATE LIFESTYLE SET-UPS.