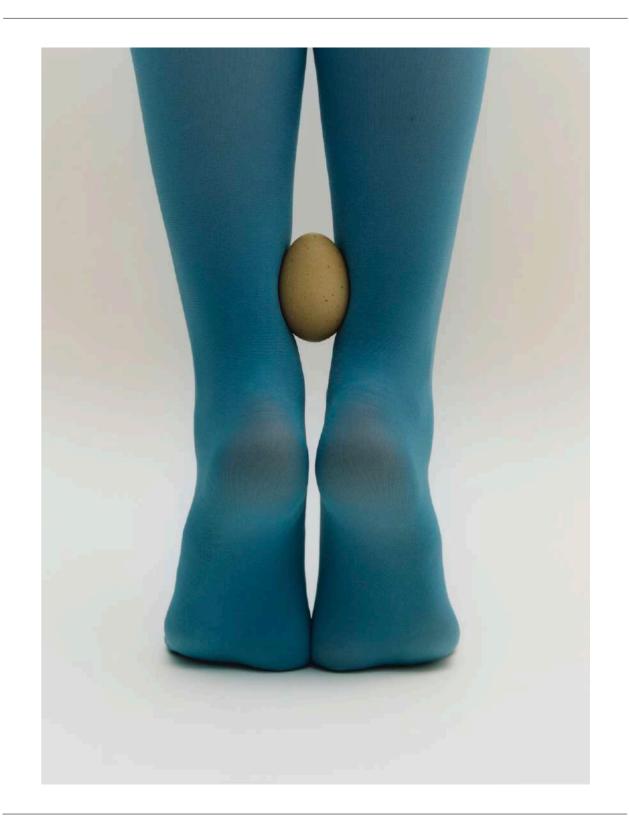

## ANTHEM

CAMILLE LICHTENSTERN IS A SWISS - PARIS BASED SET DESIGNER. SHE GRADUATED FROM ECAL LAUSANNE IN FINE ARTS AND HAS A CERAMICS DEGREE FROM HEAD GENEVA. AFTER PURSUING AN ARTIST CAREER BY FILLING UP SPACES WITH OBJECTS, SHE NOW SAYS THAT SHE FILLS UP IMAGES. HER PRACTICE FOCUSSES ON OBJECTS PAIRING AND COLLECTING, THERE IS A VERY PLAYFULL APPROACH IN HER WORK AND SHE HAS A VERY INTUITIVE WAY OF COMPOSING. SHE LOVES TO EXPLORE WITH NEW TEXTURES AND MATERIALS, ASWELL AS DELICATE LIFESTYLE SET-UPS.