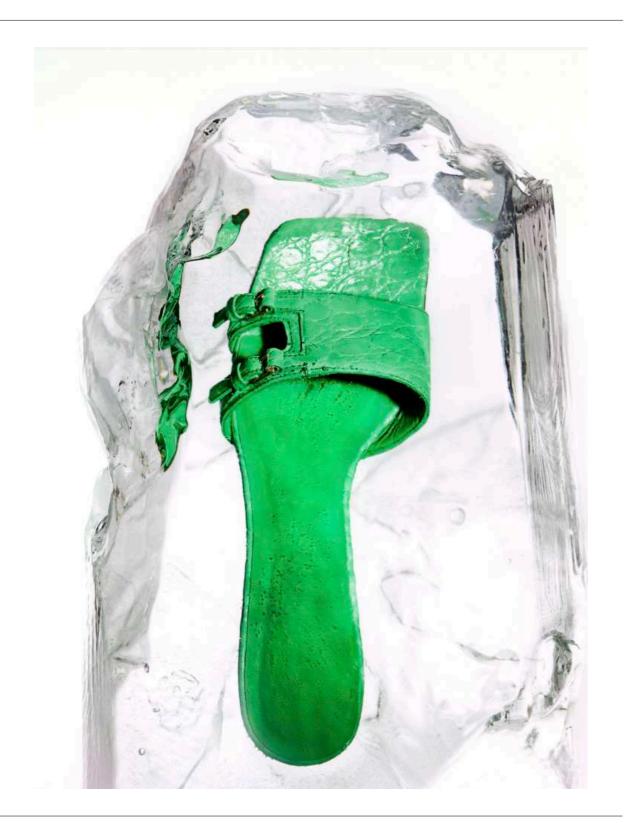

## ANTHEM

CAMILLE LICHTENSTERN IS A SWISS - PARIS BASED SET DESIGNER. SHE GRADUATED FROM ECAL LAUSANNE IN FINE ARTS AND HAS A CERAMICS DEGREE FROM HEAD GENEVA. AFTER PURSUING AN ARTIST CAREER BY FILLING UP SPACES WITH OBJECTS, SHE NOW SAYS THAT SHE FILLS UP IMAGES. HER PRACTICE FOCUSSES ON OBJECTS PAIRING AND COLLECTING, THERE IS A VERY PLAYFULL APPROACH IN HER WORK AND SHE HAS A VERY INTUITIVE WAY OF COMPOSING. SHE LOVES TO EXPLORE WITH NEW TEXTURES AND MATERIALS, ASWELL AS DELICATE LIFESTYLE SET-UPS.