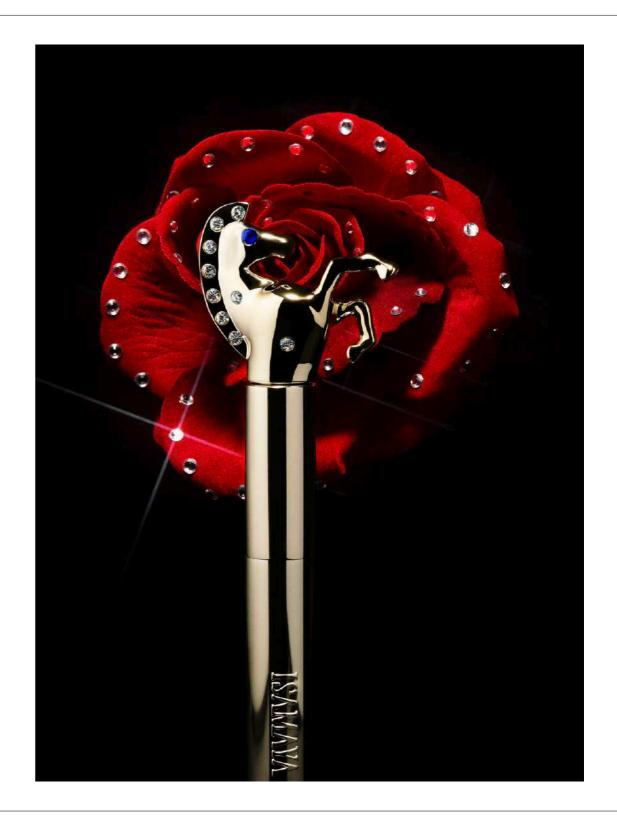

CAMILLE LICHTENSTERN - SET DESIGN

## ANTHEM

CAMILLE LICHTENSTERN IS A SWISS - PARIS BASED SET DESIGNER. SHE GRADUATED FROM ECAL LAUSANNE IN FINE ARTS AND HAS A CERAMICS DEGREE FROM HEAD GENEVA. AFTER PURSUING AN ARTIST CAREER BY FILLING UP SPACES WITH OBJECTS, SHE NOW SAYS THAT SHE FILLS UP IMAGES. HER PRACTICE FOCUSSES ON OBJECTS PAIRING AND COLLECTING, THERE IS A VERY PLAYFULL APPROACH IN HER WORK AND SHE HAS A VERY INTUITIVE WAY OF COMPOSING. SHE LOVES TO EXPLORE WITH NEW TEXTURES AND MATERIALS, ASWELL AS DELICATE LIFESTYLE SET-UPS.