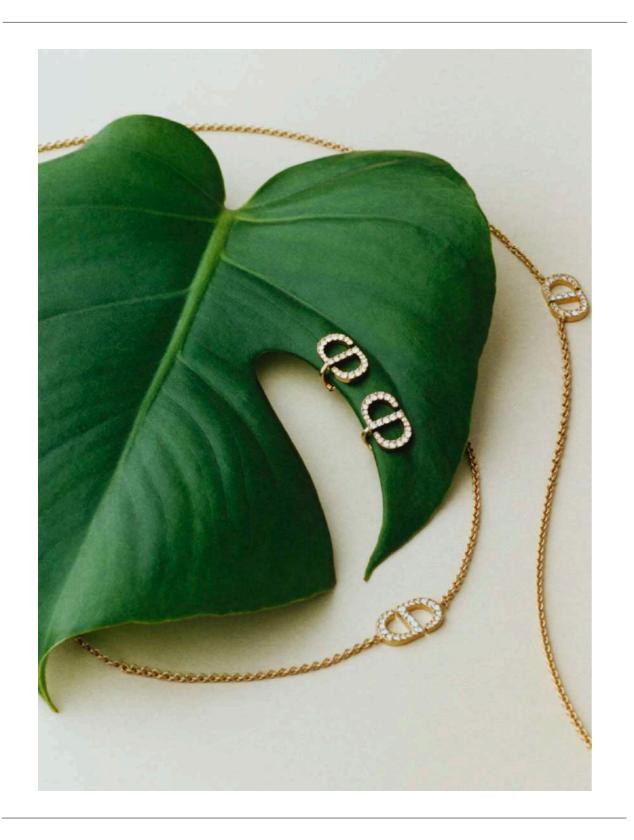

CAMILLE LICHTENSTERN - SET DESIGN

## ANTHEM

CAMILLE LICHTENSTERN IS A SWISS - PARIS BASED SET DESIGNER. SHE GRADUATED FROM ECAL LAUSANNE IN FINE ARTS AND HAS A CERAMICS DEGREE FROM HEAD GENEVA. AFTER PURSUING AN ARTIST CAREER BY FILLING UP SPACES WITH OBJECTS, SHE NOW SAYS THAT SHE FILLS UP IMAGES. HER PRACTICE FOCUSSES ON OBJECTS PAIRING AND COLLECTING, THERE IS A VERY PLAYFULL APPROACH IN HER WORK AND SHE HAS A VERY INTUITIVE WAY OF COMPOSING. SHE LOVES TO EXPLORE WITH NEW TEXTURES AND MATERIALS, ASWELL AS DELICATE LIFESTYLE SET-UPS.