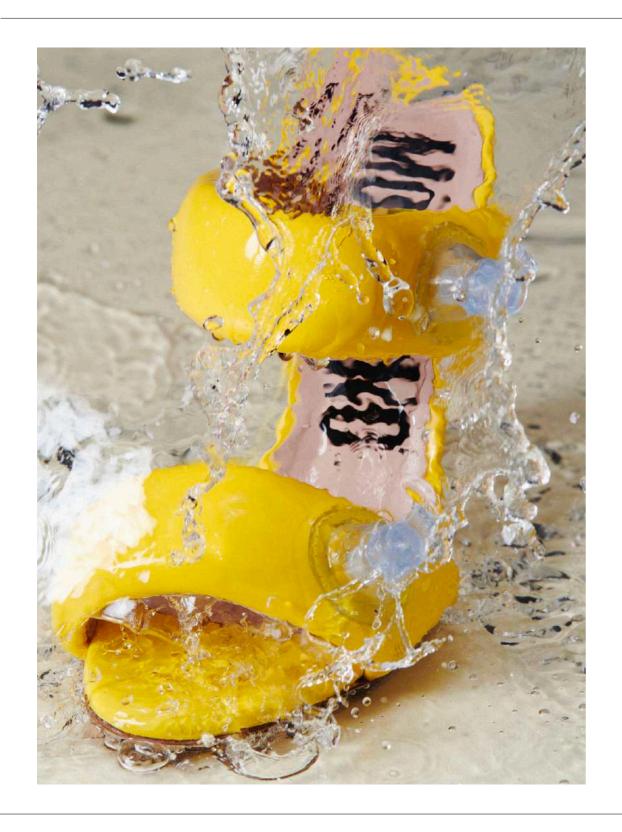

## ANTHEM

CAMILLE LICHTENSTERN IS A SWISS - PARIS BASED SET DESIGNER. SHE GRADUATED FROM ECAL LAUSANNE IN FINE ARTS AND HAS A CERAMICS DEGREE FROM HEAD GENEVA. AFTER PURSUING AN ARTIST CAREER BY FILLING UP SPACES WITH OBJECTS, SHE NOW SAYS THAT SHE FILLS UP IMAGES. HER PRACTICE FOCUSSES ON OBJECTS PAIRING AND COLLECTING, THERE IS A VERY PLAYFULL APPROACH IN HER WORK AND SHE HAS A VERY INTUITIVE WAY OF COMPOSING. SHE LOVES TO EXPLORE WITH NEW TEXTURES AND MATERIALS, ASWELL AS DELICATE LIFESTYLE SET-UPS.