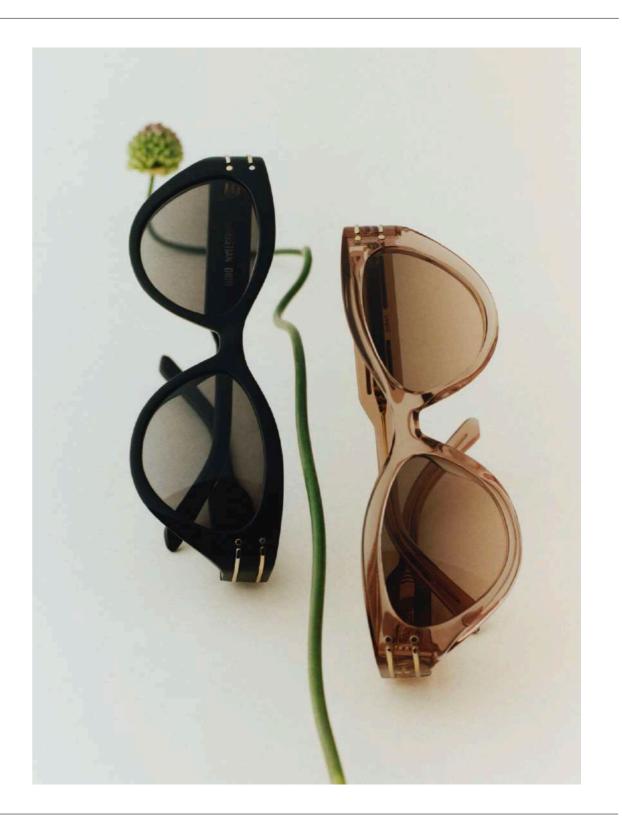

CAMILLE LICHTENSTERN - SET DESIGN

## ANTHEM

CAMILLE LICHTENSTERN IS A SWISS - PARIS BASED SET DESIGNER. SHE GRADUATED FROM ECAL LAUSANNE IN FINE ARTS AND HAS A CERAMICS DEGREE FROM HEAD GENEVA. AFTER PURSUING AN ARTIST CAREER BY FILLING UP SPACES WITH OBJECTS, SHE NOW SAYS THAT SHE FILLS UP IMAGES. HER PRACTICE FOCUSSES ON OBJECTS PAIRING AND COLLECTING, THERE IS A VERY PLAYFULL APPROACH IN HER WORK AND SHE HAS A VERY INTUITIVE WAY OF COMPOSING. SHE LOVES TO EXPLORE WITH NEW TEXTURES AND MATERIALS, ASWELL AS DELICATE LIFESTYLE SET-UPS.