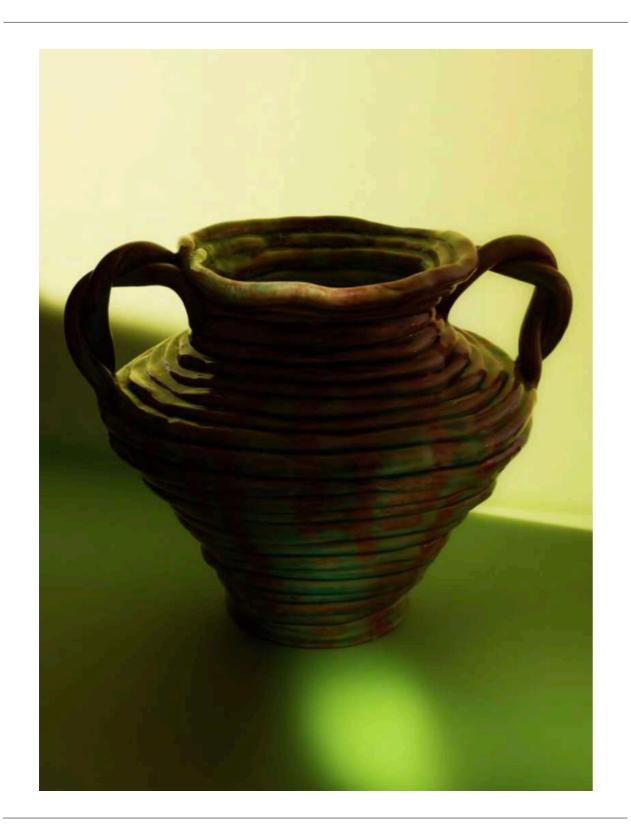

CAMILLE LICHTENSTERN - SET DESIGN

## ANTHEM

CAMILLE LICHTENSTERN IS A SWISS - PARIS BASED SET DESIGNER. SHE GRADUATED FROM ECAL LAUSANNE IN FINE ARTS AND HAS A CERAMICS DEGREE FROM HEAD GENEVA. AFTER PURSUING AN ARTIST CAREER BY FILLING UP SPACES WITH OBJECTS, SHE NOW SAYS THAT SHE FILLS UP IMAGES. HER PRACTICE FOCUSSES ON OBJECTS PAIRING AND COLLECTING, THERE IS A VERY PLAYFULL APPROACH IN HER WORK AND SHE HAS A VERY INTUITIVE WAY OF COMPOSING. SHE LOVES TO EXPLORE WITH NEW TEXTURES AND MATERIALS, ASWELL AS DELICATE LIFESTYLE SET-UPS.