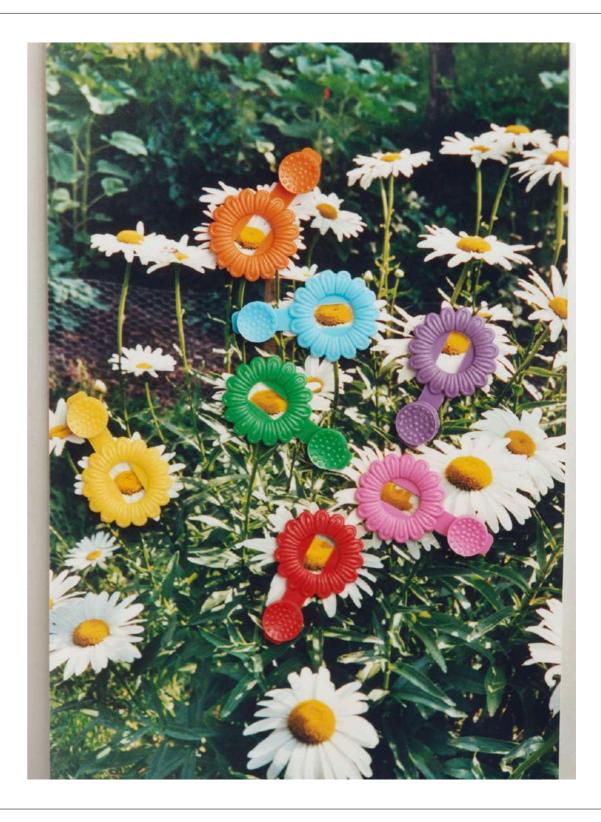

## ANTHEM

CAMILLE LICHTENSTERN IS A SWISS - PARIS BASED SET DESIGNER. SHE GRADUATED FROM ECAL LAUSANNE IN FINE ARTS AND HAS A CERAMICS DEGREE FROM HEAD GENEVA. AFTER PURSUING AN ARTIST CAREER BY FILLING UP SPACES WITH OBJECTS, SHE NOW SAYS THAT SHE FILLS UP IMAGES. HER PRACTICE FOCUSSES ON OBJECTS PAIRING AND COLLECTING, THERE IS A VERY PLAYFULL APPROACH IN HER WORK AND SHE HAS A VERY INTUITIVE WAY OF COMPOSING. SHE LOVES TO EXPLORE WITH NEW TEXTURES AND MATERIALS, ASWELL AS DELICATE LIFESTYLE SET-UPS.