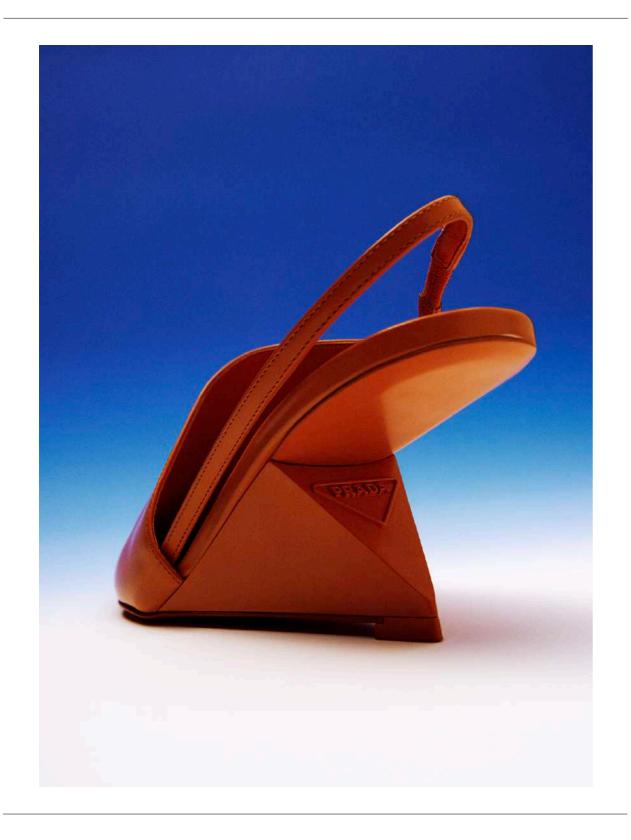

CAMILLE LICHTENSTERN - SET DESIGN

## ANTHEM

CAMILLE LICHTENSTERN IS A SWISS - PARIS BASED SET DESIGNER. SHE GRADUATED FROM ECAL LAUSANNE IN FINE ARTS AND HAS A CERAMICS DEGREE FROM HEAD GENEVA. AFTER PURSUING AN ARTIST CAREER BY FILLING UP SPACES WITH OBJECTS, SHE NOW SAYS THAT SHE FILLS UP IMAGES. HER PRACTICE FOCUSSES ON OBJECTS PAIRING AND COLLECTING, THERE IS A VERY PLAYFULL APPROACH IN HER WORK AND SHE HAS A VERY INTUITIVE WAY OF COMPOSING. SHE LOVES TO EXPLORE WITH NEW TEXTURES AND MATERIALS, ASWELL AS DELICATE LIFESTYLE SET-UPS.