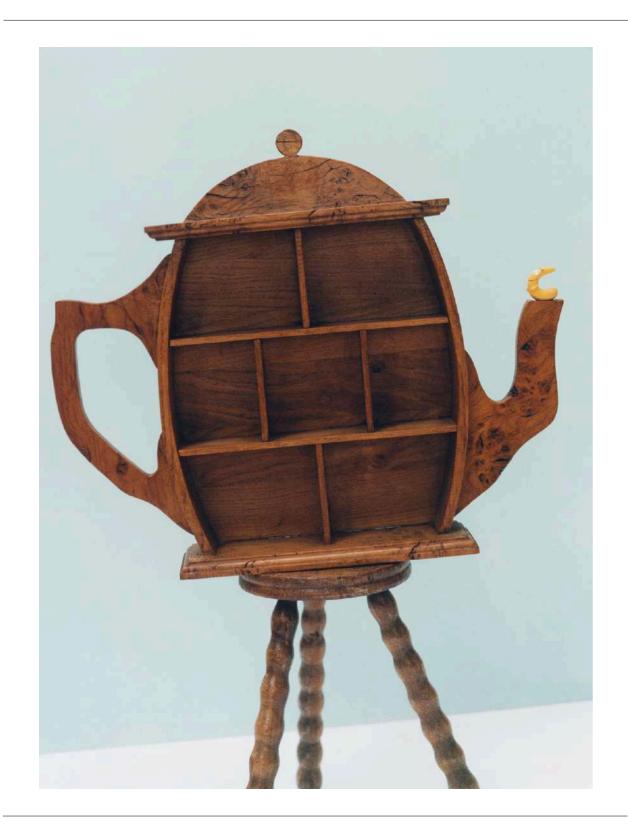

## ANTHEM

CAMILLE LICHTENSTERN IS A SWISS - PARIS BASED SET DESIGNER. SHE GRADUATED FROM ECAL LAUSANNE IN FINE ARTS AND HAS A CERAMICS DEGREE FROM HEAD GENEVA. AFTER PURSUING AN ARTIST CAREER BY FILLING UP SPACES WITH OBJECTS, SHE NOW SAYS THAT SHE FILLS UP IMAGES. HER PRACTICE FOCUSSES ON OBJECTS PAIRING AND COLLECTING, THERE IS A VERY PLAYFULL APPROACH IN HER WORK AND SHE HAS A VERY INTUITIVE WAY OF COMPOSING. SHE LOVES TO EXPLORE WITH NEW TEXTURES AND MATERIALS, ASWELL AS DELICATE LIFESTYLE SET-UPS.