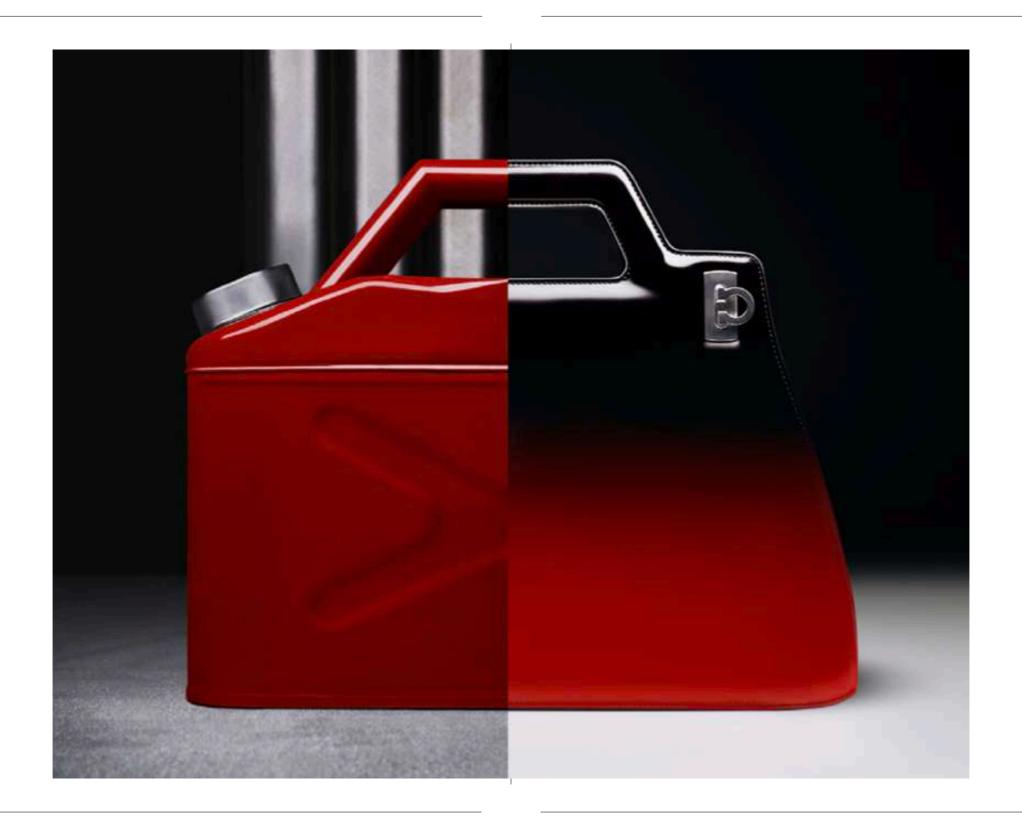

CAMILLE LICHTENSTERN - SET DESIGN

## ANTHEM

CAMILLE LICHTENSTERN IS A SWISS - PARIS BASED SET DESIGNER. SHE GRADUATED FROM ECAL LAUSANNE IN FINE ARTS AND HAS A CERAMICS DEGREE FROM HEAD GENEVA. AFTER PURSUING AN ARTIST CAREER BY FILLING UP SPACES WITH OBJECTS, SHE NOW SAYS THAT SHE FILLS UP IMAGES. HER PRACTICE FOCUSSES ON OBJECTS PAIRING AND COLLECTING, THERE IS A VERY PLAYFULL APPROACH IN HER WORK AND SHE HAS A VERY INTUITIVE WAY OF COMPOSING. SHE LOVES TO EXPLORE WITH NEW TEXTURES AND MATERIALS, ASWELL AS DELICATE LIFESTYLE SET-UPS.