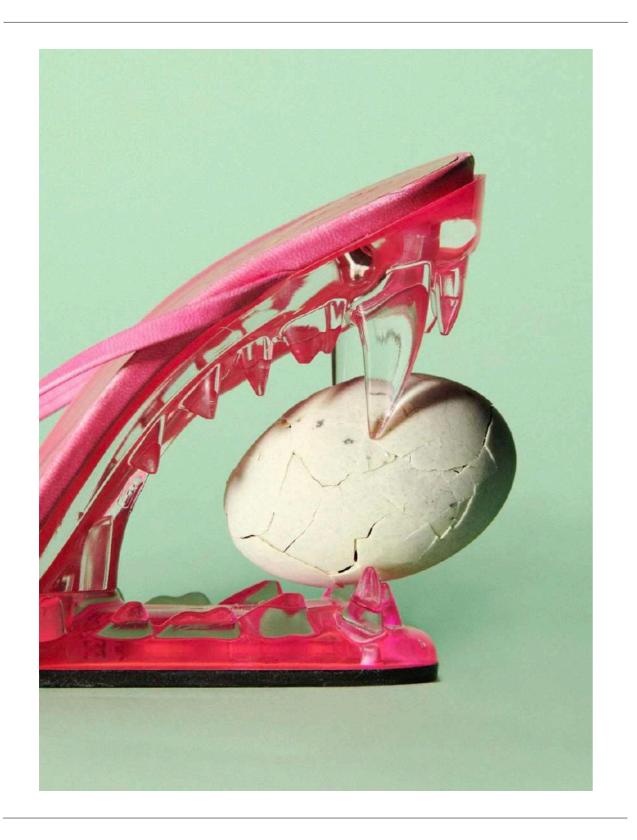

## ANTHEM

CAMILLE LICHTENSTERN IS A SWISS - PARIS BASED SET DESIGNER. SHE GRADUATED FROM ECAL LAUSANNE IN FINE ARTS AND HAS A CERAMICS DEGREE FROM HEAD GENEVA. AFTER PURSUING AN ARTIST CAREER BY FILLING UP SPACES WITH OBJECTS, SHE NOW SAYS THAT SHE FILLS UP IMAGES. HER PRACTICE FOCUSSES ON OBJECTS PAIRING AND COLLECTING, THERE IS A VERY PLAYFULL APPROACH IN HER WORK AND SHE HAS A VERY INTUITIVE WAY OF COMPOSING. SHE LOVES TO EXPLORE WITH NEW TEXTURES AND MATERIALS, ASWELL AS DELICATE LIFESTYLE SET-UPS.