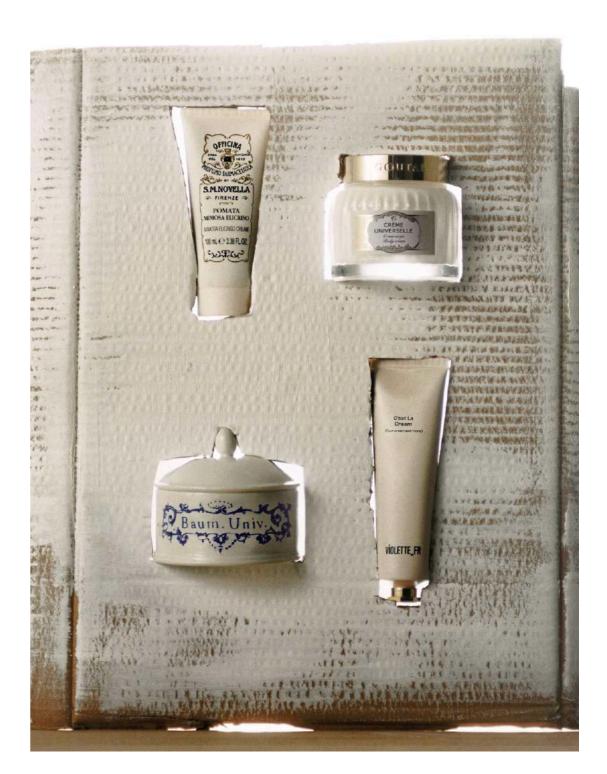

CAMILLE LICHTENSTERN - SET DESIGN

## ANTHEM

CAMILLE LICHTENSTERN IS A SWISS - PARIS BASED SET DESIGNER. SHE GRADUATED FROM ECAL LAUSANNE IN FINE ARTS AND HAS A CERAMICS DEGREE FROM HEAD GENEVA. AFTER PURSUING AN ARTIST CAREER BY FILLING UP SPACES WITH OBJECTS, SHE NOW SAYS THAT SHE FILLS UP IMAGES. HER PRACTICE FOCUSSES ON OBJECTS PAIRING AND COLLECTING, THERE IS A VERY PLAYFULL APPROACH IN HER WORK AND SHE HAS A VERY INTUITIVE WAY OF COMPOSING. SHE LOVES TO EXPLORE WITH NEW TEXTURES AND MATERIALS, ASWELL AS DELICATE LIFESTYLE SET-UPS.