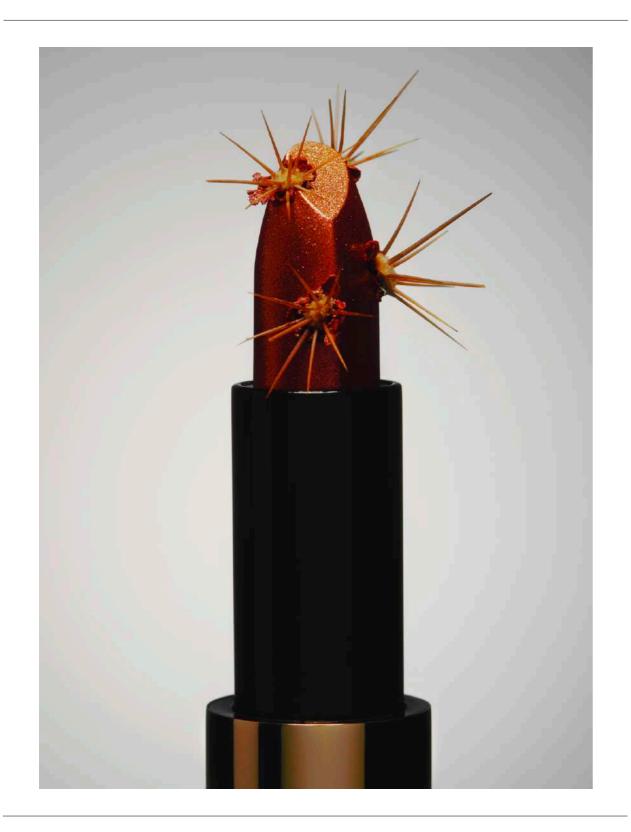

## ANTHEM

CAMILLE LICHTENSTERN IS A SWISS - PARIS BASED SET DESIGNER. SHE GRADUATED FROM ECAL LAUSANNE IN FINE ARTS AND HAS A CERAMICS DEGREE FROM HEAD GENEVA. AFTER PURSUING AN ARTIST CAREER BY FILLING UP SPACES WITH OBJECTS, SHE NOW SAYS THAT SHE FILLS UP IMAGES. HER PRACTICE FOCUSSES ON OBJECTS PAIRING AND COLLECTING, THERE IS A VERY PLAYFULL APPROACH IN HER WORK AND SHE HAS A VERY INTUITIVE WAY OF COMPOSING. SHE LOVES TO EXPLORE WITH NEW TEXTURES AND MATERIALS, ASWELL AS DELICATE LIFESTYLE SET-UPS.