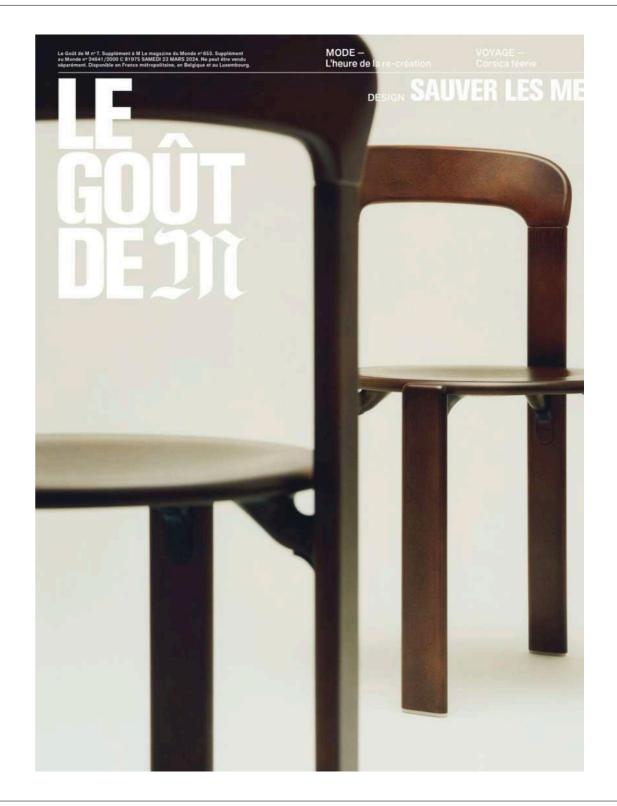

## ANTHEM

CAMILLE LICHTENSTERN IS A SWISS - PARIS BASED SET DESIGNER. SHE GRADUATED FROM ECAL LAUSANNE IN FINE ARTS AND HAS A CERAMICS DEGREE FROM HEAD GENEVA. AFTER PURSUING AN ARTIST CAREER BY FILLING UP SPACES WITH OBJECTS, SHE NOW SAYS THAT SHE FILLS UP IMAGES. HER PRACTICE FOCUSSES ON OBJECTS PAIRING AND COLLECTING, THERE IS A VERY PLAYFULL APPROACH IN HER WORK AND SHE HAS A VERY INTUITIVE WAY OF COMPOSING. SHE LOVES TO EXPLORE WITH NEW TEXTURES AND MATERIALS, ASWELL AS DELICATE LIFESTYLE SET-UPS.