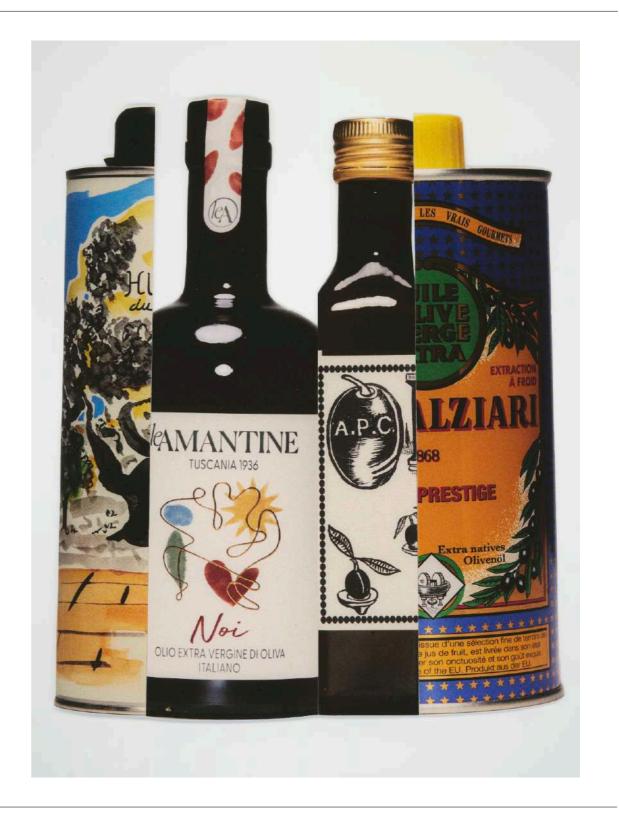

CAMILLE LICHTENSTERN - SET DESIGN

## ANTHEM

CAMILLE LICHTENSTERN IS A SWISS - PARIS BASED SET DESIGNER. SHE GRADUATED FROM ECAL LAUSANNE IN FINE ARTS AND HAS A CERAMICS DEGREE FROM HEAD GENEVA. AFTER PURSUING AN ARTIST CAREER BY FILLING UP SPACES WITH OBJECTS, SHE NOW SAYS THAT SHE FILLS UP IMAGES. HER PRACTICE FOCUSSES ON OBJECTS PAIRING AND COLLECTING, THERE IS A VERY PLAYFULL APPROACH IN HER WORK AND SHE HAS A VERY INTUITIVE WAY OF COMPOSING. SHE LOVES TO EXPLORE WITH NEW TEXTURES AND MATERIALS, ASWELL AS DELICATE LIFESTYLE SET-UPS.