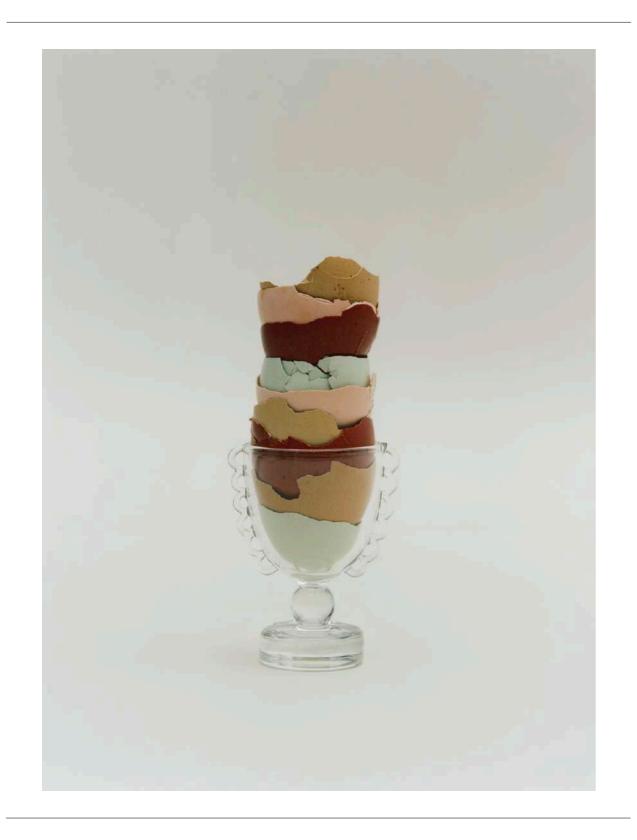

## ANTHEM

CAMILLE LICHTENSTERN IS A SWISS - PARIS BASED SET DESIGNER. SHE GRADUATED FROM ECAL LAUSANNE IN FINE ARTS AND HAS A CERAMICS DEGREE FROM HEAD GENEVA. AFTER PURSUING AN ARTIST CAREER BY FILLING UP SPACES WITH OBJECTS, SHE NOW SAYS THAT SHE FILLS UP IMAGES. HER PRACTICE FOCUSSES ON OBJECTS PAIRING AND COLLECTING, THERE IS A VERY PLAYFULL APPROACH IN HER WORK AND SHE HAS A VERY INTUITIVE WAY OF COMPOSING. SHE LOVES TO EXPLORE WITH NEW TEXTURES AND MATERIALS, ASWELL AS DELICATE LIFESTYLE SET-UPS.