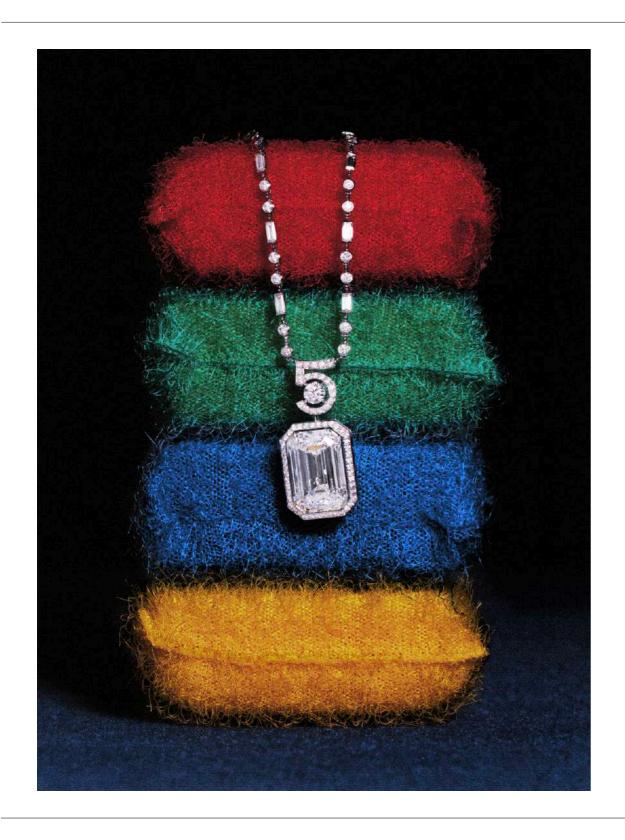

## ANTHEM

CAMILLE LICHTENSTERN IS A SWISS - PARIS BASED SET DESIGNER. SHE GRADUATED FROM ECAL LAUSANNE IN FINE ARTS AND HAS A CERAMICS DEGREE FROM HEAD GENEVA. AFTER PURSUING AN ARTIST CAREER BY FILLING UP SPACES WITH OBJECTS, SHE NOW SAYS THAT SHE FILLS UP IMAGES. HER PRACTICE FOCUSSES ON OBJECTS PAIRING AND COLLECTING, THERE IS A VERY PLAYFULL APPROACH IN HER WORK AND SHE HAS A VERY INTUITIVE WAY OF COMPOSING. SHE LOVES TO EXPLORE WITH NEW TEXTURES AND MATERIALS, ASWELL AS DELICATE LIFESTYLE SET-UPS.