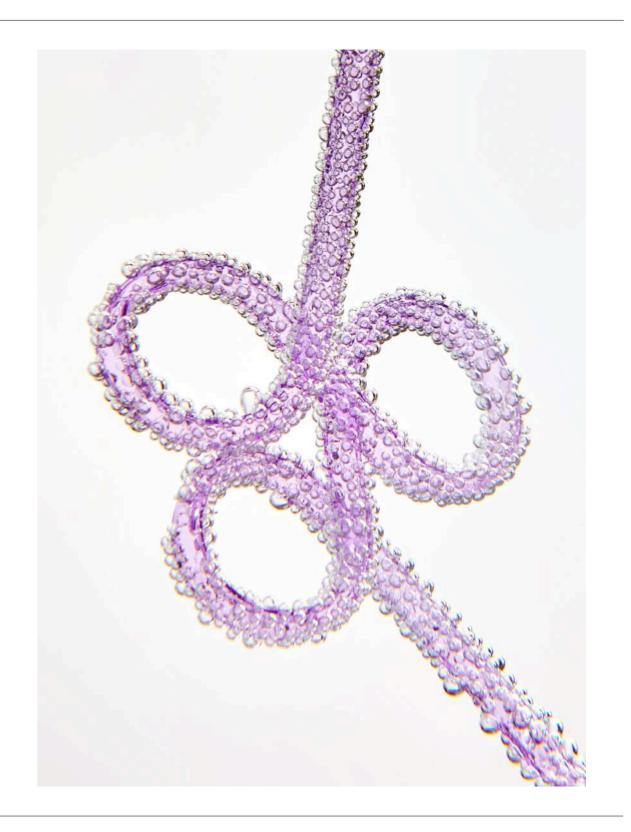

## ANTHEM

CAMILLE LICHTENSTERN IS A SWISS - PARIS BASED SET DESIGNER. SHE GRADUATED FROM ECAL LAUSANNE IN FINE ARTS AND HAS A CERAMICS DEGREE FROM HEAD GENEVA. AFTER PURSUING AN ARTIST CAREER BY FILLING UP SPACES WITH OBJECTS, SHE NOW SAYS THAT SHE FILLS UP IMAGES. HER PRACTICE FOCUSSES ON OBJECTS PAIRING AND COLLECTING, THERE IS A VERY PLAYFULL APPROACH IN HER WORK AND SHE HAS A VERY INTUITIVE WAY OF COMPOSING. SHE LOVES TO EXPLORE WITH NEW TEXTURES AND MATERIALS, ASWELL AS DELICATE LIFESTYLE SET-UPS.