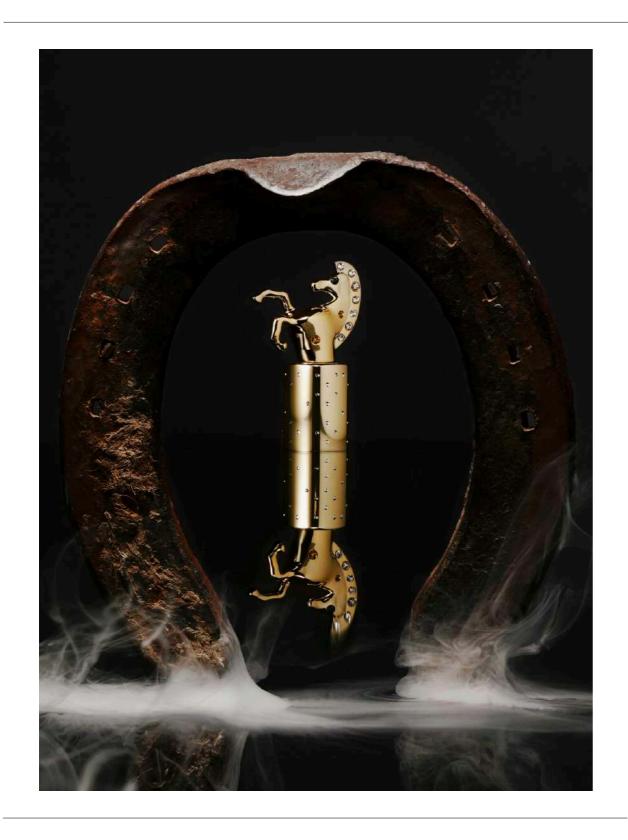

CAMILLE LICHTENSTERN - SET DESIGN

## ANTHEM

CAMILLE LICHTENSTERN IS A SWISS - PARIS BASED SET DESIGNER. SHE GRADUATED FROM ECAL LAUSANNE IN FINE ARTS AND HAS A CERAMICS DEGREE FROM HEAD GENEVA. AFTER PURSUING AN ARTIST CAREER BY FILLING UP SPACES WITH OBJECTS, SHE NOW SAYS THAT SHE FILLS UP IMAGES. HER PRACTICE FOCUSSES ON OBJECTS PAIRING AND COLLECTING, THERE IS A VERY PLAYFULL APPROACH IN HER WORK AND SHE HAS A VERY INTUITIVE WAY OF COMPOSING. SHE LOVES TO EXPLORE WITH NEW TEXTURES AND MATERIALS, ASWELL AS DELICATE LIFESTYLE SET-UPS.