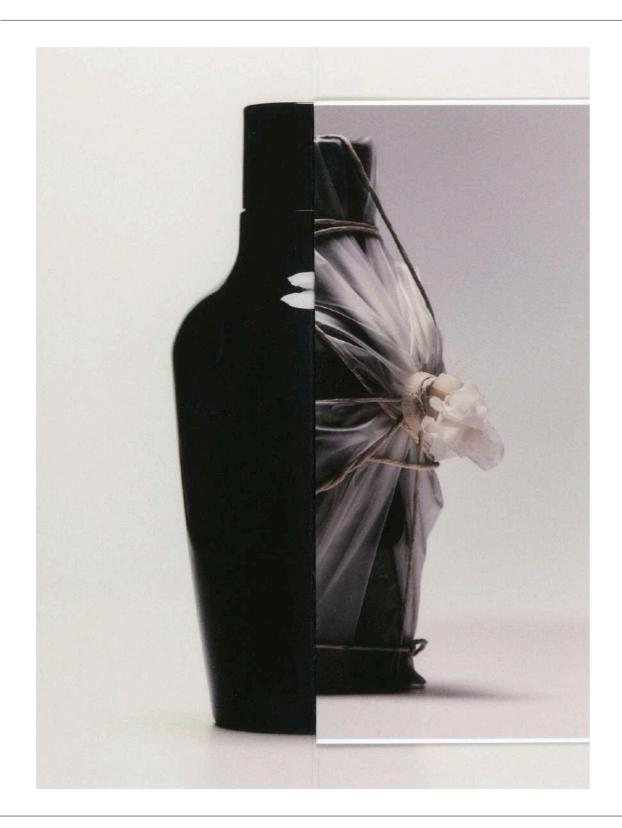

CAMILLE LICHTENSTERN - SET DESIGN

## ANTHEM

CAMILLE LICHTENSTERN IS A SWISS - PARIS BASED SET DESIGNER. SHE GRADUATED FROM ECAL LAUSANNE IN FINE ARTS AND HAS A CERAMICS DEGREE FROM HEAD GENEVA. AFTER PURSUING AN ARTIST CAREER BY FILLING UP SPACES WITH OBJECTS, SHE NOW SAYS THAT SHE FILLS UP IMAGES. HER PRACTICE FOCUSSES ON OBJECTS PAIRING AND COLLECTING, THERE IS A VERY PLAYFULL APPROACH IN HER WORK AND SHE HAS A VERY INTUITIVE WAY OF COMPOSING. SHE LOVES TO EXPLORE WITH NEW TEXTURES AND MATERIALS, ASWELL AS DELICATE LIFESTYLE SET-UPS.