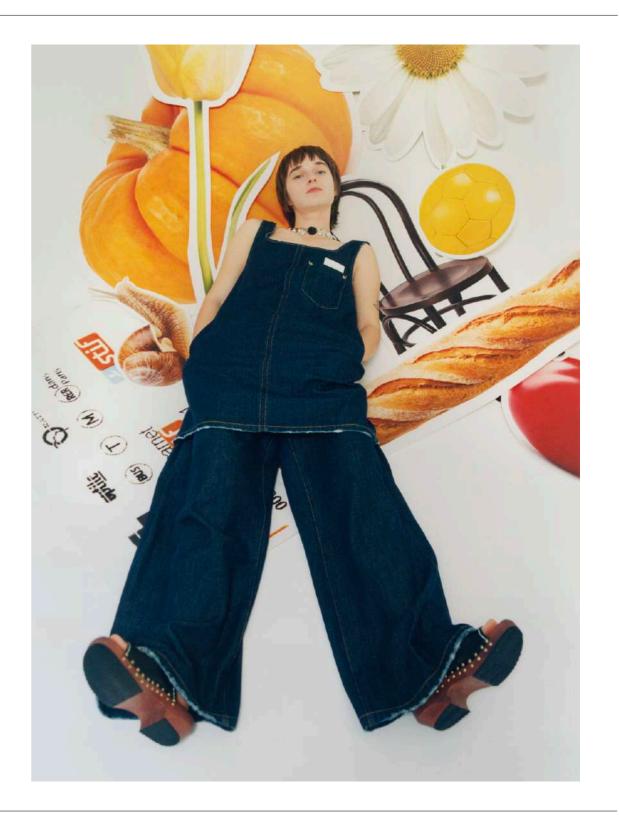

CAMILLE LICHTENSTERN - SET DESIGN

## ANTHEM

CAMILLE LICHTENSTERN IS A SWISS - PARIS BASED SET DESIGNER. SHE GRADUATED FROM ECAL LAUSANNE IN FINE ARTS AND HAS A CERAMICS DEGREE FROM HEAD GENEVA. AFTER PURSUING AN ARTIST CAREER BY FILLING UP SPACES WITH OBJECTS, SHE NOW SAYS THAT SHE FILLS UP IMAGES. HER PRACTICE FOCUSSES ON OBJECTS PAIRING AND COLLECTING, THERE IS A VERY PLAYFULL APPROACH IN HER WORK AND SHE HAS A VERY INTUITIVE WAY OF COMPOSING. SHE LOVES TO EXPLORE WITH NEW TEXTURES AND MATERIALS, ASWELL AS DELICATE LIFESTYLE SET-UPS.