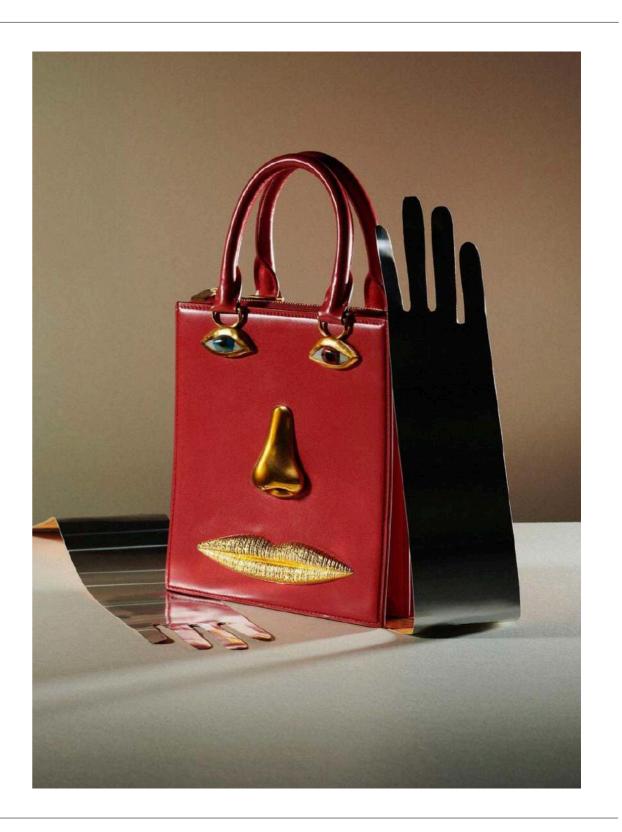

## ANTHEM

CAMILLE LICHTENSTERN IS A SWISS - PARIS BASED SET DESIGNER. SHE GRADUATED FROM ECAL LAUSANNE IN FINE ARTS AND HAS A CERAMICS DEGREE FROM HEAD GENEVA. AFTER PURSUING AN ARTIST CAREER BY FILLING UP SPACES WITH OBJECTS, SHE NOW SAYS THAT SHE FILLS UP IMAGES. HER PRACTICE FOCUSSES ON OBJECTS PAIRING AND COLLECTING, THERE IS A VERY PLAYFULL APPROACH IN HER WORK AND SHE HAS A VERY INTUITIVE WAY OF COMPOSING. SHE LOVES TO EXPLORE WITH NEW TEXTURES AND MATERIALS, ASWELL AS DELICATE LIFESTYLE SET-UPS.