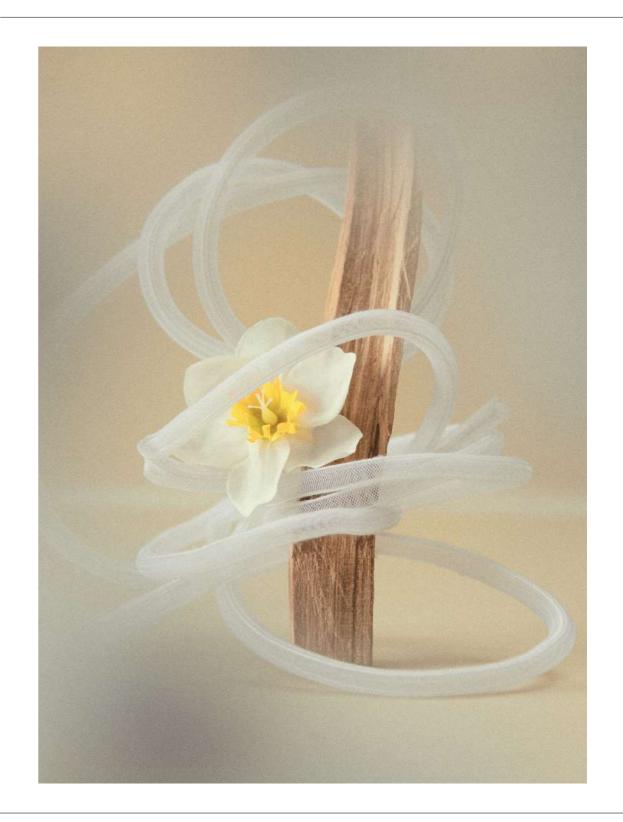

CAMILLE LICHTENSTERN - SET DESIGN

## ANTHEM

CAMILLE LICHTENSTERN IS A SWISS - PARIS BASED SET DESIGNER. SHE GRADUATED FROM ECAL LAUSANNE IN FINE ARTS AND HAS A CERAMICS DEGREE FROM HEAD GENEVA. AFTER PURSUING AN ARTIST CAREER BY FILLING UP SPACES WITH OBJECTS, SHE NOW SAYS THAT SHE FILLS UP IMAGES. HER PRACTICE FOCUSSES ON OBJECTS PAIRING AND COLLECTING, THERE IS A VERY PLAYFULL APPROACH IN HER WORK AND SHE HAS A VERY INTUITIVE WAY OF COMPOSING. SHE LOVES TO EXPLORE WITH NEW TEXTURES AND MATERIALS, ASWELL AS DELICATE LIFESTYLE SET-UPS.