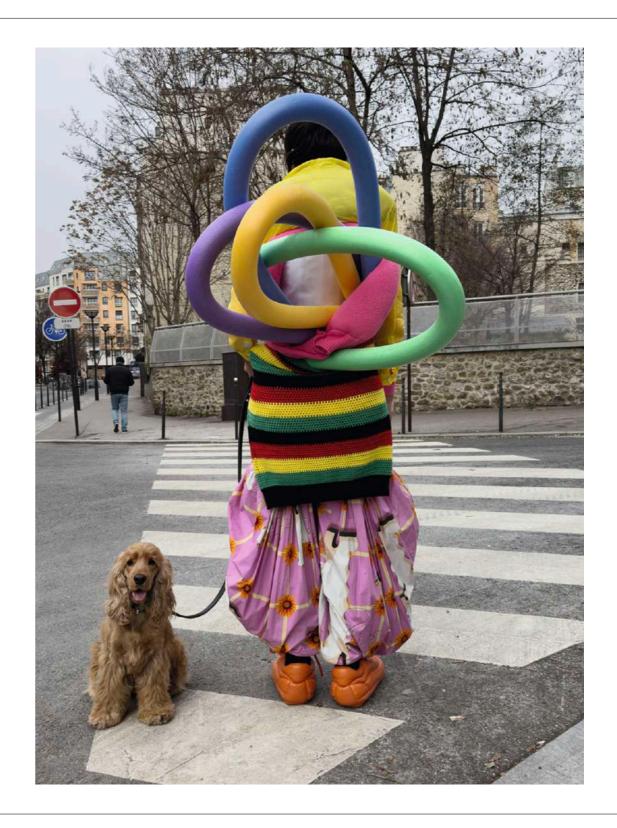

## ANTHEM

CAMILLE LICHTENSTERN IS A SWISS - PARIS BASED SET DESIGNER. SHE GRADUATED FROM ECAL LAUSANNE IN FINE ARTS AND HAS A CERAMICS DEGREE FROM HEAD GENEVA. AFTER PURSUING AN ARTIST CAREER BY FILLING UP SPACES WITH OBJECTS, SHE NOW SAYS THAT SHE FILLS UP IMAGES. HER PRACTICE FOCUSSES ON OBJECTS PAIRING AND COLLECTING, THERE IS A VERY PLAYFULL APPROACH IN HER WORK AND SHE HAS A VERY INTUITIVE WAY OF COMPOSING. SHE LOVES TO EXPLORE WITH NEW TEXTURES AND MATERIALS, ASWELL AS DELICATE LIFESTYLE SET-UPS.