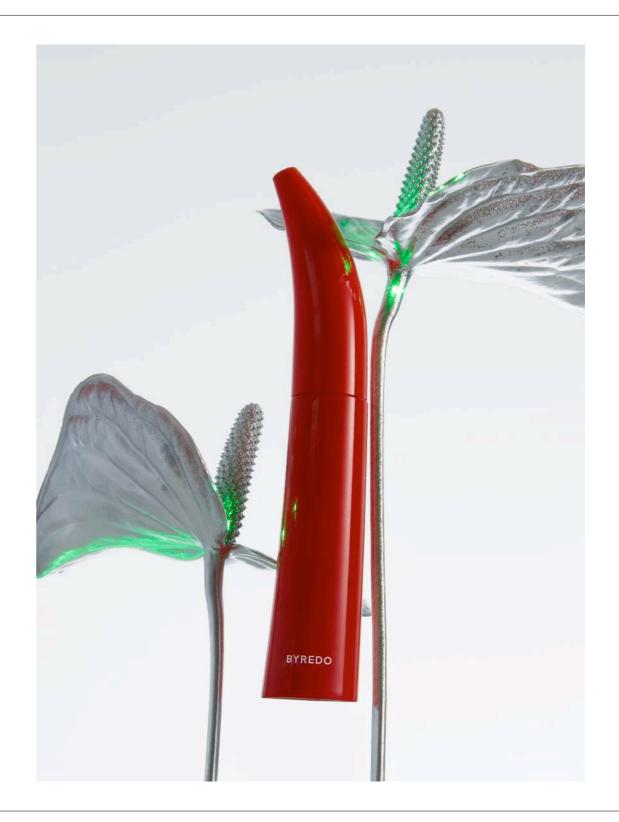

## ANTHEM

CAMILLE LICHTENSTERN IS A SWISS - PARIS BASED SET DESIGNER. SHE GRADUATED FROM ECAL LAUSANNE IN FINE ARTS AND HAS A CERAMICS DEGREE FROM HEAD GENEVA. AFTER PURSUING AN ARTIST CAREER BY FILLING UP SPACES WITH OBJECTS, SHE NOW SAYS THAT SHE FILLS UP IMAGES. HER PRACTICE FOCUSSES ON OBJECTS PAIRING AND COLLECTING, THERE IS A VERY PLAYFULL APPROACH IN HER WORK AND SHE HAS A VERY INTUITIVE WAY OF COMPOSING. SHE LOVES TO EXPLORE WITH NEW TEXTURES AND MATERIALS, ASWELL AS DELICATE LIFESTYLE SET-UPS.