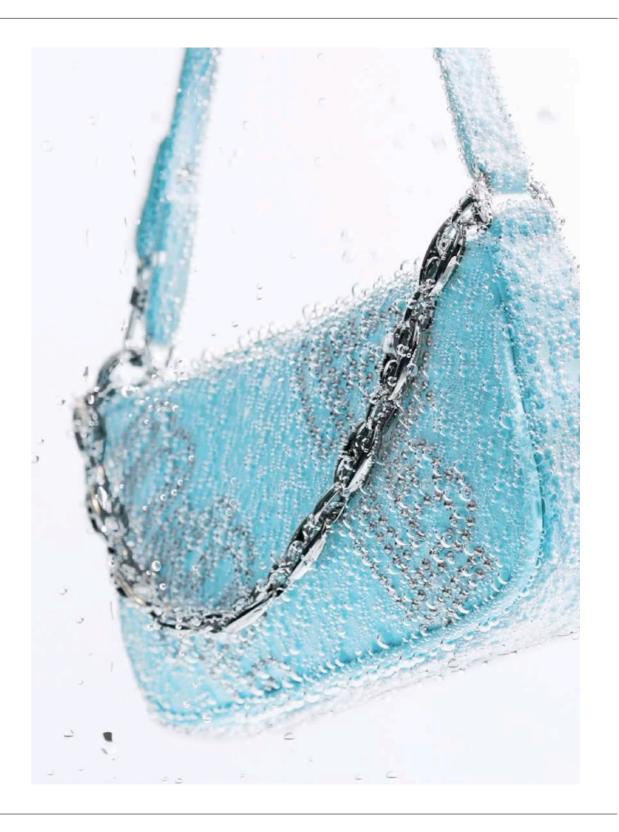

## ANTHEM

CAMILLE LICHTENSTERN IS A SWISS - PARIS BASED SET DESIGNER. SHE GRADUATED FROM ECAL LAUSANNE IN FINE ARTS AND HAS A CERAMICS DEGREE FROM HEAD GENEVA. AFTER PURSUING AN ARTIST CAREER BY FILLING UP SPACES WITH OBJECTS, SHE NOW SAYS THAT SHE FILLS UP IMAGES. HER PRACTICE FOCUSSES ON OBJECTS PAIRING AND COLLECTING, THERE IS A VERY PLAYFULL APPROACH IN HER WORK AND SHE HAS A VERY INTUITIVE WAY OF COMPOSING. SHE LOVES TO EXPLORE WITH NEW TEXTURES AND MATERIALS, ASWELL AS DELICATE LIFESTYLE SET-UPS.