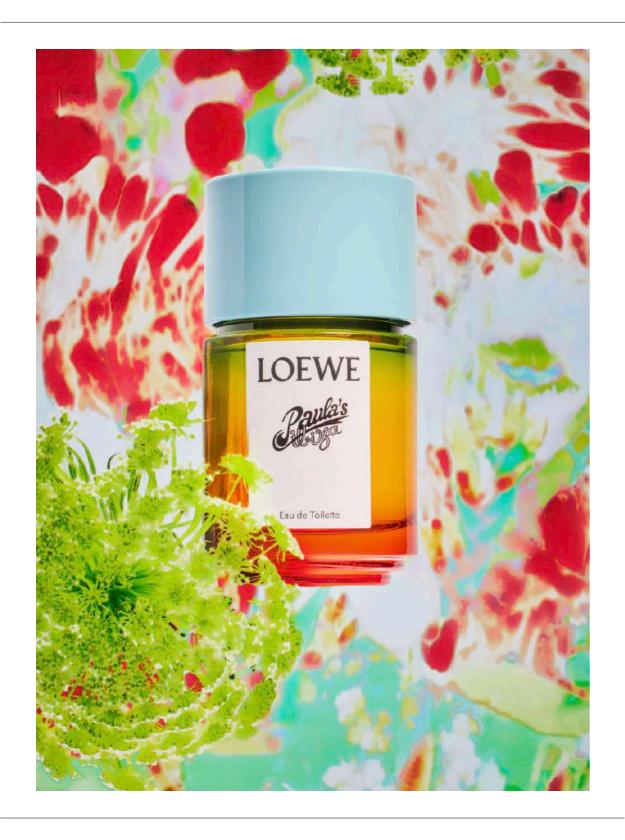

## ANTHEM

CAMILLE LICHTENSTERN IS A SWISS - PARIS BASED SET DESIGNER. SHE GRADUATED FROM ECAL LAUSANNE IN FINE ARTS AND HAS A CERAMICS DEGREE FROM HEAD GENEVA. AFTER PURSUING AN ARTIST CAREER BY FILLING UP SPACES WITH OBJECTS, SHE NOW SAYS THAT SHE FILLS UP IMAGES. HER PRACTICE FOCUSSES ON OBJECTS PAIRING AND COLLECTING, THERE IS A VERY PLAYFULL APPROACH IN HER WORK AND SHE HAS A VERY INTUITIVE WAY OF COMPOSING. SHE LOVES TO EXPLORE WITH NEW TEXTURES AND MATERIALS, ASWELL AS DELICATE LIFESTYLE SET-UPS.