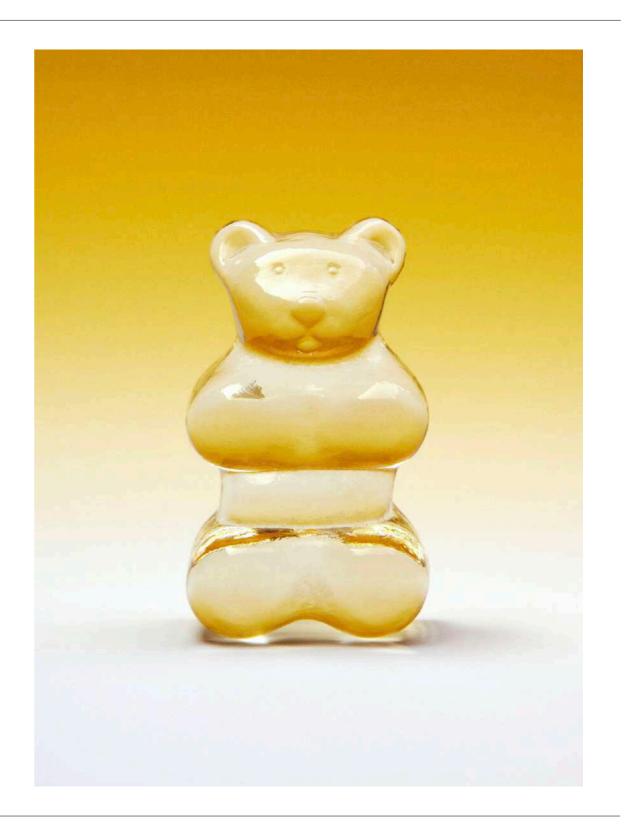

CAMILLE LICHTENSTERN - SET DESIGN

## ANTHEM

CAMILLE LICHTENSTERN IS A SWISS - PARIS BASED SET DESIGNER. SHE GRADUATED FROM ECAL LAUSANNE IN FINE ARTS AND HAS A CERAMICS DEGREE FROM HEAD GENEVA. AFTER PURSUING AN ARTIST CAREER BY FILLING UP SPACES WITH OBJECTS, SHE NOW SAYS THAT SHE FILLS UP IMAGES. HER PRACTICE FOCUSSES ON OBJECTS PAIRING AND COLLECTING, THERE IS A VERY PLAYFULL APPROACH IN HER WORK AND SHE HAS A VERY INTUITIVE WAY OF COMPOSING. SHE LOVES TO EXPLORE WITH NEW TEXTURES AND MATERIALS, ASWELL AS DELICATE LIFESTYLE SET-UPS.