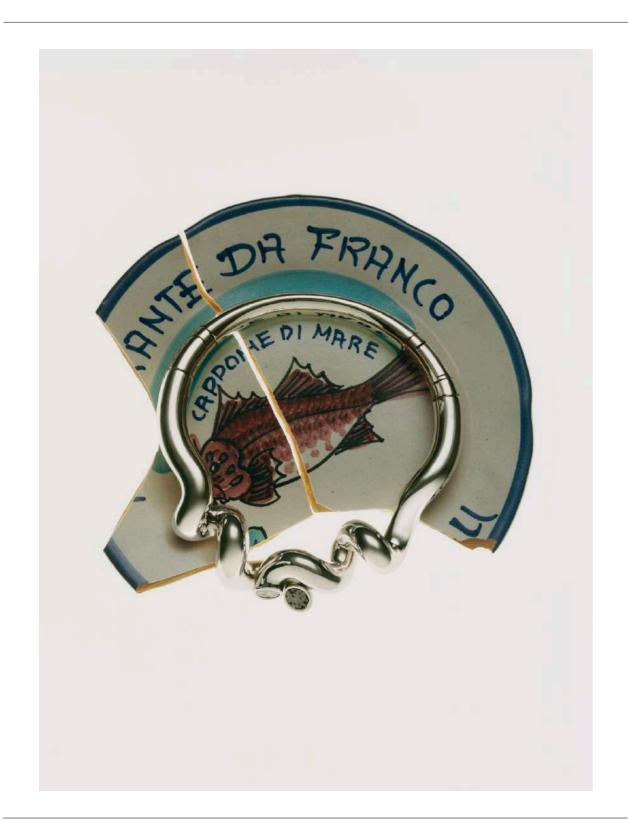

CAMILLE LICHTENSTERN - SET DESIGN

## ANTHEM

CAMILLE LICHTENSTERN IS A SWISS - PARIS BASED SET DESIGNER. SHE GRADUATED FROM ECAL LAUSANNE IN FINE ARTS AND HAS A CERAMICS DEGREE FROM HEAD GENEVA. AFTER PURSUING AN ARTIST CAREER BY FILLING UP SPACES WITH OBJECTS, SHE NOW SAYS THAT SHE FILLS UP IMAGES. HER PRACTICE FOCUSSES ON OBJECTS PAIRING AND COLLECTING, THERE IS A VERY PLAYFULL APPROACH IN HER WORK AND SHE HAS A VERY INTUITIVE WAY OF COMPOSING. SHE LOVES TO EXPLORE WITH NEW TEXTURES AND MATERIALS, ASWELL AS DELICATE LIFESTYLE SET-UPS.