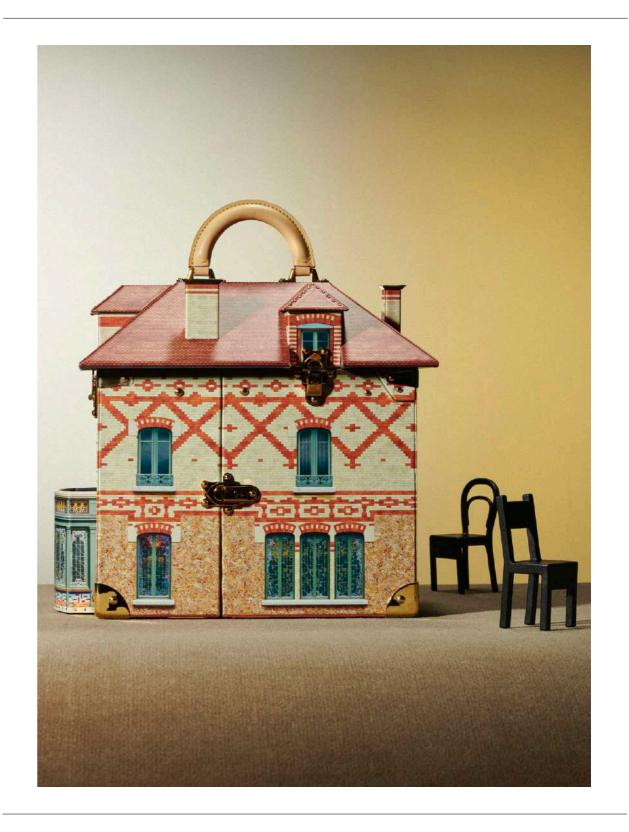

CAMILLE LICHTENSTERN - SET DESIGN

## ANTHEM

CAMILLE LICHTENSTERN IS A SWISS - PARIS BASED SET DESIGNER. SHE GRADUATED FROM ECAL LAUSANNE IN FINE ARTS AND HAS A CERAMICS DEGREE FROM HEAD GENEVA. AFTER PURSUING AN ARTIST CAREER BY FILLING UP SPACES WITH OBJECTS, SHE NOW SAYS THAT SHE FILLS UP IMAGES. HER PRACTICE FOCUSSES ON OBJECTS PAIRING AND COLLECTING, THERE IS A VERY PLAYFULL APPROACH IN HER WORK AND SHE HAS A VERY INTUITIVE WAY OF COMPOSING. SHE LOVES TO EXPLORE WITH NEW TEXTURES AND MATERIALS, ASWELL AS DELICATE LIFESTYLE SET-UPS.