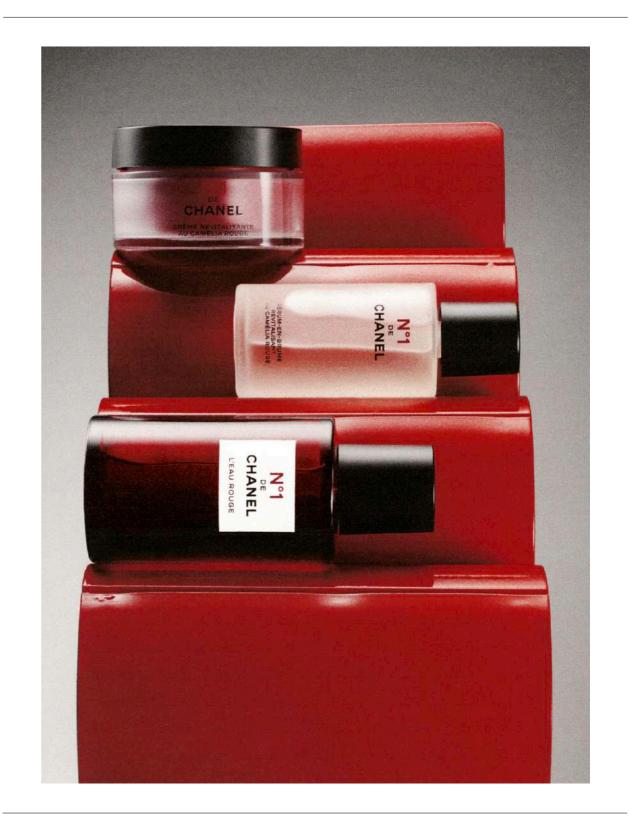

## ANTHEM

CAMILLE LICHTENSTERN IS A SWISS - PARIS BASED SET DESIGNER. SHE GRADUATED FROM ECAL LAUSANNE IN FINE ARTS AND HAS A CERAMICS DEGREE FROM HEAD GENEVA. AFTER PURSUING AN ARTIST CAREER BY FILLING UP SPACES WITH OBJECTS, SHE NOW SAYS THAT SHE FILLS UP IMAGES. HER PRACTICE FOCUSSES ON OBJECTS PAIRING AND COLLECTING, THERE IS A VERY PLAYFULL APPROACH IN HER WORK AND SHE HAS A VERY INTUITIVE WAY OF COMPOSING. SHE LOVES TO EXPLORE WITH NEW TEXTURES AND MATERIALS, ASWELL AS DELICATE LIFESTYLE SET-UPS.