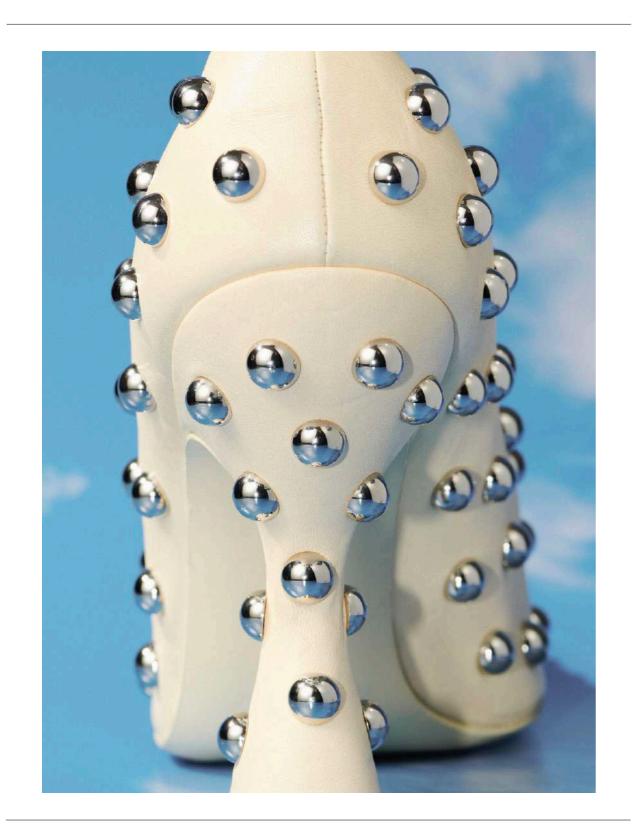

CAMILLE LICHTENSTERN - SET DESIGN

## ANTHEM

CAMILLE LICHTENSTERN IS A SWISS - PARIS BASED SET DESIGNER. SHE GRADUATED FROM ECAL LAUSANNE IN FINE ARTS AND HAS A CERAMICS DEGREE FROM HEAD GENEVA. AFTER PURSUING AN ARTIST CAREER BY FILLING UP SPACES WITH OBJECTS, SHE NOW SAYS THAT SHE FILLS UP IMAGES. HER PRACTICE FOCUSSES ON OBJECTS PAIRING AND COLLECTING, THERE IS A VERY PLAYFULL APPROACH IN HER WORK AND SHE HAS A VERY INTUITIVE WAY OF COMPOSING. SHE LOVES TO EXPLORE WITH NEW TEXTURES AND MATERIALS, ASWELL AS DELICATE LIFESTYLE SET-UPS.