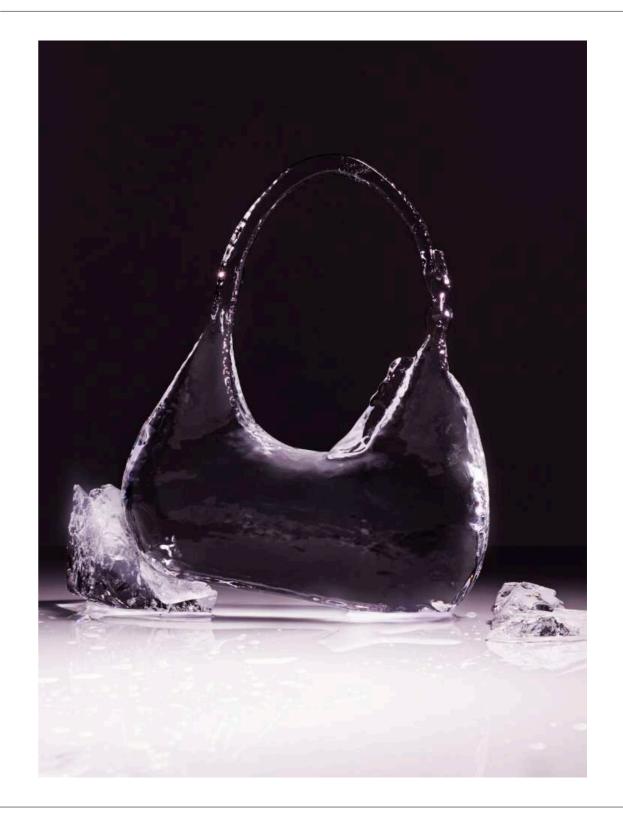

## ANTHEM

CAMILLE LICHTENSTERN IS A SWISS - PARIS BASED SET DESIGNER. SHE GRADUATED FROM ECAL LAUSANNE IN FINE ARTS AND HAS A CERAMICS DEGREE FROM HEAD GENEVA. AFTER PURSUING AN ARTIST CAREER BY FILLING UP SPACES WITH OBJECTS, SHE NOW SAYS THAT SHE FILLS UP IMAGES. HER PRACTICE FOCUSSES ON OBJECTS PAIRING AND COLLECTING, THERE IS A VERY PLAYFULL APPROACH IN HER WORK AND SHE HAS A VERY INTUITIVE WAY OF COMPOSING. SHE LOVES TO EXPLORE WITH NEW TEXTURES AND MATERIALS, ASWELL AS DELICATE LIFESTYLE SET-UPS.