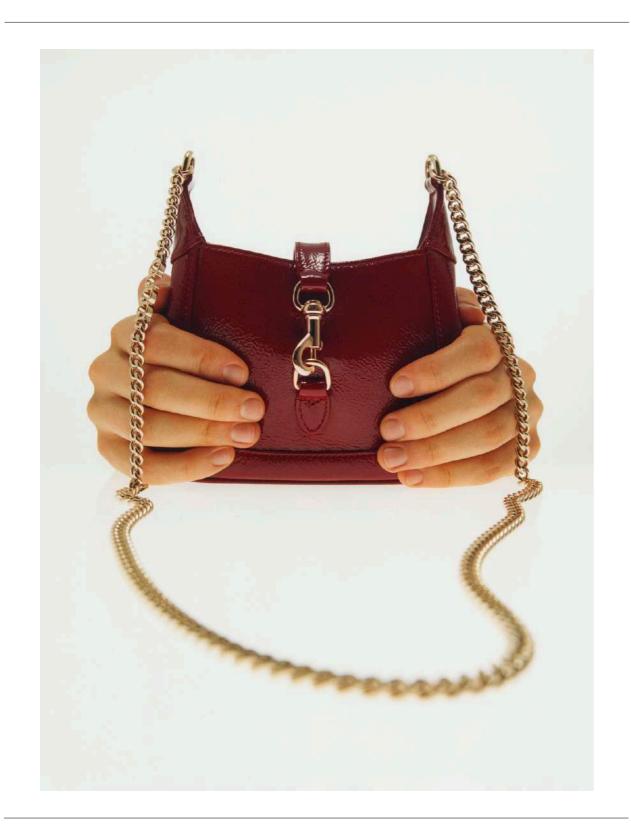

## ANTHEM

CAMILLE LICHTENSTERN IS A SWISS - PARIS BASED SET DESIGNER. SHE GRADUATED FROM ECAL LAUSANNE IN FINE ARTS AND HAS A CERAMICS DEGREE FROM HEAD GENEVA. AFTER PURSUING AN ARTIST CAREER BY FILLING UP SPACES WITH OBJECTS, SHE NOW SAYS THAT SHE FILLS UP IMAGES. HER PRACTICE FOCUSSES ON OBJECTS PAIRING AND COLLECTING, THERE IS A VERY PLAYFULL APPROACH IN HER WORK AND SHE HAS A VERY INTUITIVE WAY OF COMPOSING. SHE LOVES TO EXPLORE WITH NEW TEXTURES AND MATERIALS, ASWELL AS DELICATE LIFESTYLE SET-UPS.