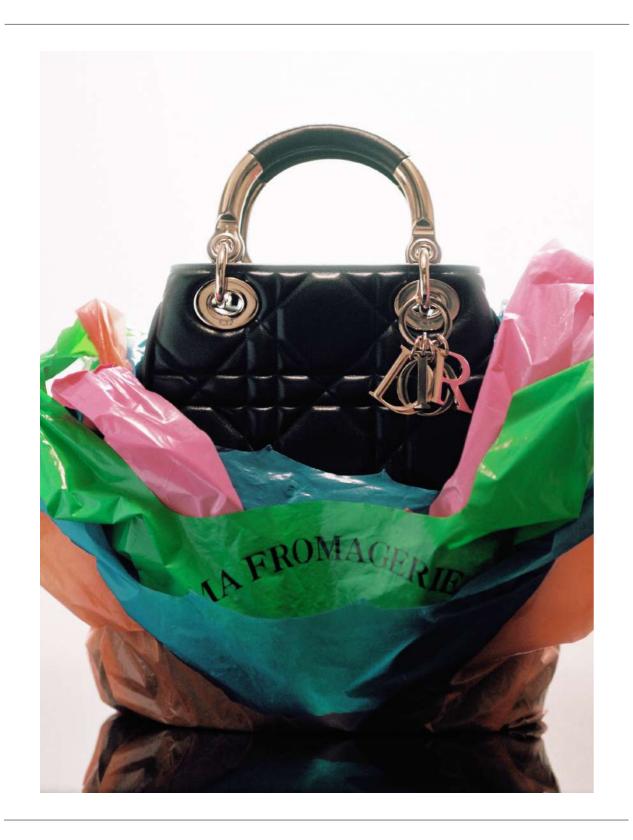

## ANTHEM

CAMILLE LICHTENSTERN IS A SWISS - PARIS BASED SET DESIGNER. SHE GRADUATED FROM ECAL LAUSANNE IN FINE ARTS AND HAS A CERAMICS DEGREE FROM HEAD GENEVA. AFTER PURSUING AN ARTIST CAREER BY FILLING UP SPACES WITH OBJECTS, SHE NOW SAYS THAT SHE FILLS UP IMAGES. HER PRACTICE FOCUSSES ON OBJECTS PAIRING AND COLLECTING, THERE IS A VERY PLAYFULL APPROACH IN HER WORK AND SHE HAS A VERY INTUITIVE WAY OF COMPOSING. SHE LOVES TO EXPLORE WITH NEW TEXTURES AND MATERIALS, ASWELL AS DELICATE LIFESTYLE SET-UPS.