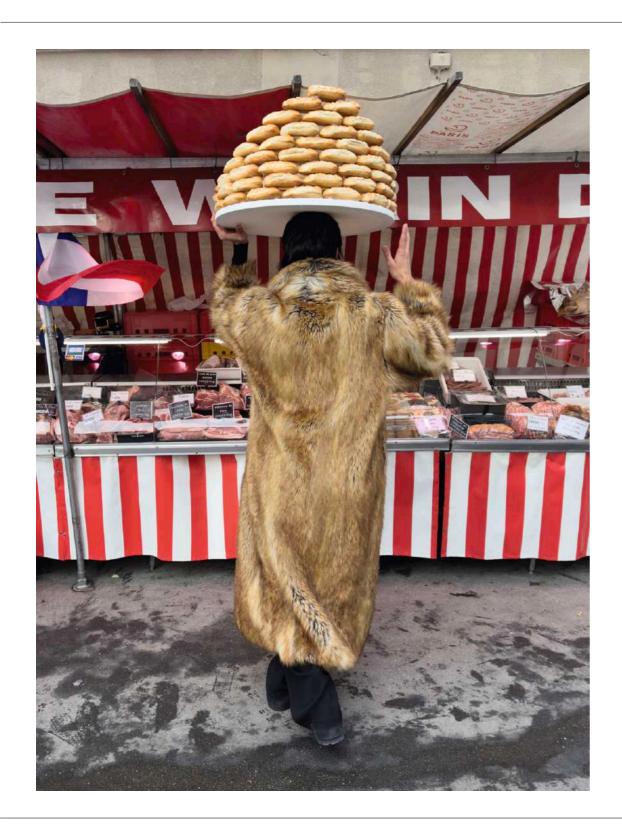

## ANTHEM

CAMILLE LICHTENSTERN IS A SWISS - PARIS BASED SET DESIGNER. SHE GRADUATED FROM ECAL LAUSANNE IN FINE ARTS AND HAS A CERAMICS DEGREE FROM HEAD GENEVA. AFTER PURSUING AN ARTIST CAREER BY FILLING UP SPACES WITH OBJECTS, SHE NOW SAYS THAT SHE FILLS UP IMAGES. HER PRACTICE FOCUSSES ON OBJECTS PAIRING AND COLLECTING, THERE IS A VERY PLAYFULL APPROACH IN HER WORK AND SHE HAS A VERY INTUITIVE WAY OF COMPOSING. SHE LOVES TO EXPLORE WITH NEW TEXTURES AND MATERIALS, ASWELL AS DELICATE LIFESTYLE SET-UPS.