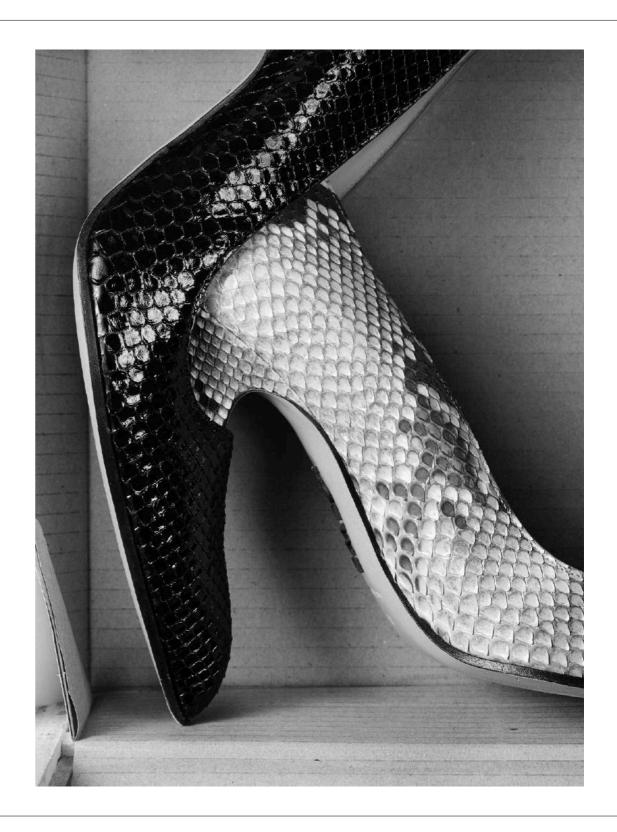

CAMILLE LICHTENSTERN - SET DESIGN

## ANTHEM

CAMILLE LICHTENSTERN IS A SWISS - PARIS BASED SET DESIGNER. SHE GRADUATED FROM ECAL LAUSANNE IN FINE ARTS AND HAS A CERAMICS DEGREE FROM HEAD GENEVA. AFTER PURSUING AN ARTIST CAREER BY FILLING UP SPACES WITH OBJECTS, SHE NOW SAYS THAT SHE FILLS UP IMAGES. HER PRACTICE FOCUSSES ON OBJECTS PAIRING AND COLLECTING, THERE IS A VERY PLAYFULL APPROACH IN HER WORK AND SHE HAS A VERY INTUITIVE WAY OF COMPOSING. SHE LOVES TO EXPLORE WITH NEW TEXTURES AND MATERIALS, ASWELL AS DELICATE LIFESTYLE SET-UPS.