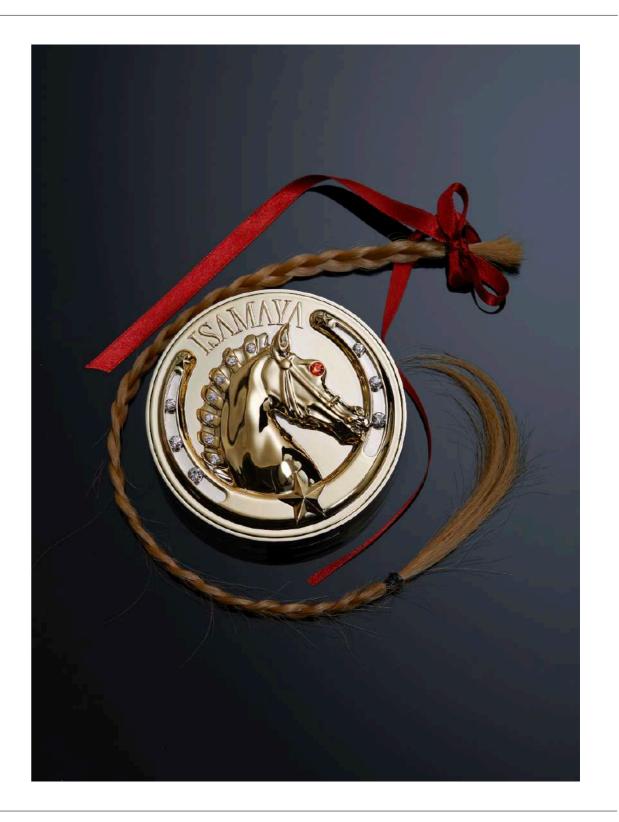

## ANTHEM

CAMILLE LICHTENSTERN IS A SWISS - PARIS BASED SET DESIGNER. SHE GRADUATED FROM ECAL LAUSANNE IN FINE ARTS AND HAS A CERAMICS DEGREE FROM HEAD GENEVA. AFTER PURSUING AN ARTIST CAREER BY FILLING UP SPACES WITH OBJECTS, SHE NOW SAYS THAT SHE FILLS UP IMAGES. HER PRACTICE FOCUSSES ON OBJECTS PAIRING AND COLLECTING, THERE IS A VERY PLAYFULL APPROACH IN HER WORK AND SHE HAS A VERY INTUITIVE WAY OF COMPOSING. SHE LOVES TO EXPLORE WITH NEW TEXTURES AND MATERIALS, ASWELL AS DELICATE LIFESTYLE SET-UPS.