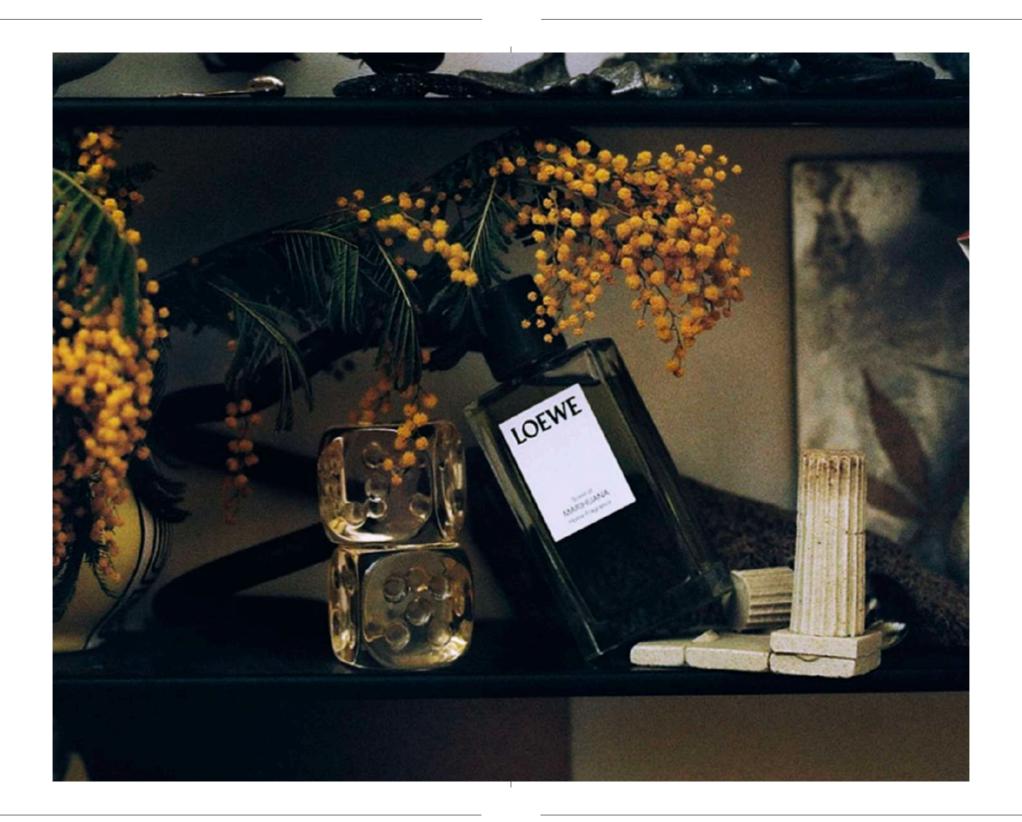

CAMILLE LICHTENSTERN - SET DESIGN

## ANTHEM

CAMILLE LICHTENSTERN IS A SWISS - PARIS BASED SET DESIGNER. SHE GRADUATED FROM ECAL LAUSANNE IN FINE ARTS AND HAS A CERAMICS DEGREE FROM HEAD GENEVA. AFTER PURSUING AN ARTIST CAREER BY FILLING UP SPACES WITH OBJECTS, SHE NOW SAYS THAT SHE FILLS UP IMAGES. HER PRACTICE FOCUSSES ON OBJECTS PAIRING AND COLLECTING, THERE IS A VERY PLAYFULL APPROACH IN HER WORK AND SHE HAS A VERY INTUITIVE WAY OF COMPOSING. SHE LOVES TO EXPLORE WITH NEW TEXTURES AND MATERIALS, ASWELL AS DELICATE LIFESTYLE SET-UPS.