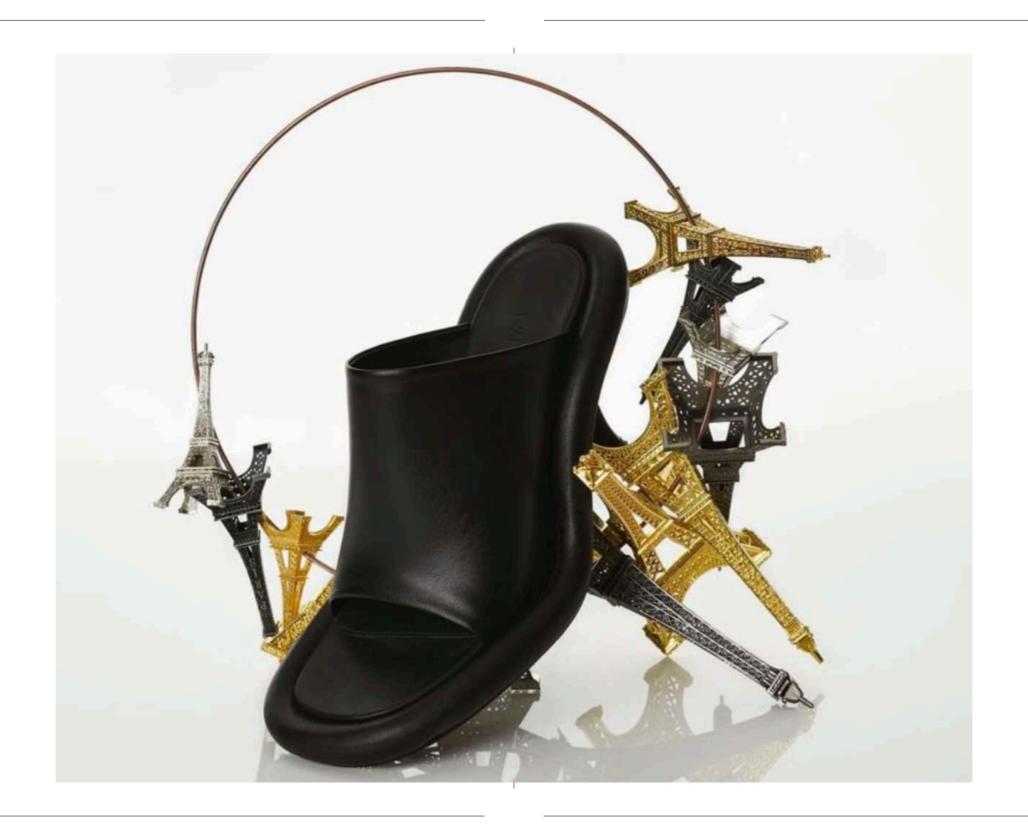

CAMILLE LICHTENSTERN - SET DESIGN

## ANTHEM

CAMILLE LICHTENSTERN IS A SWISS - PARIS BASED SET DESIGNER. SHE GRADUATED FROM ECAL LAUSANNE IN FINE ARTS AND HAS A CERAMICS DEGREE FROM HEAD GENEVA. AFTER PURSUING AN ARTIST CAREER BY FILLING UP SPACES WITH OBJECTS, SHE NOW SAYS THAT SHE FILLS UP IMAGES. HER PRACTICE FOCUSSES ON OBJECTS PAIRING AND COLLECTING, THERE IS A VERY PLAYFULL APPROACH IN HER WORK AND SHE HAS A VERY INTUITIVE WAY OF COMPOSING. SHE LOVES TO EXPLORE WITH NEW TEXTURES AND MATERIALS, ASWELL AS DELICATE LIFESTYLE SET-UPS.