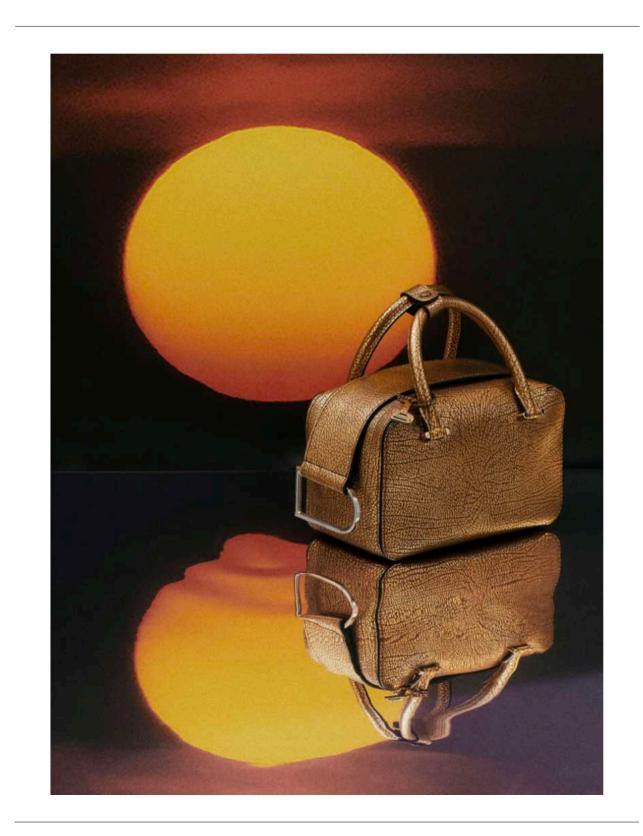

CAMILLE LICHTENSTERN - SET DESIGN

## ANTHEM

CAMILLE LICHTENSTERN IS A SWISS - PARIS BASED SET DESIGNER. SHE GRADUATED FROM ECAL LAUSANNE IN FINE ARTS AND HAS A CERAMICS DEGREE FROM HEAD GENEVA. AFTER PURSUING AN ARTIST CAREER BY FILLING UP SPACES WITH OBJECTS, SHE NOW SAYS THAT SHE FILLS UP IMAGES. HER PRACTICE FOCUSSES ON OBJECTS PAIRING AND COLLECTING, THERE IS A VERY PLAYFULL APPROACH IN HER WORK AND SHE HAS A VERY INTUITIVE WAY OF COMPOSING. SHE LOVES TO EXPLORE WITH NEW TEXTURES AND MATERIALS, ASWELL AS DELICATE LIFESTYLE SET-UPS.