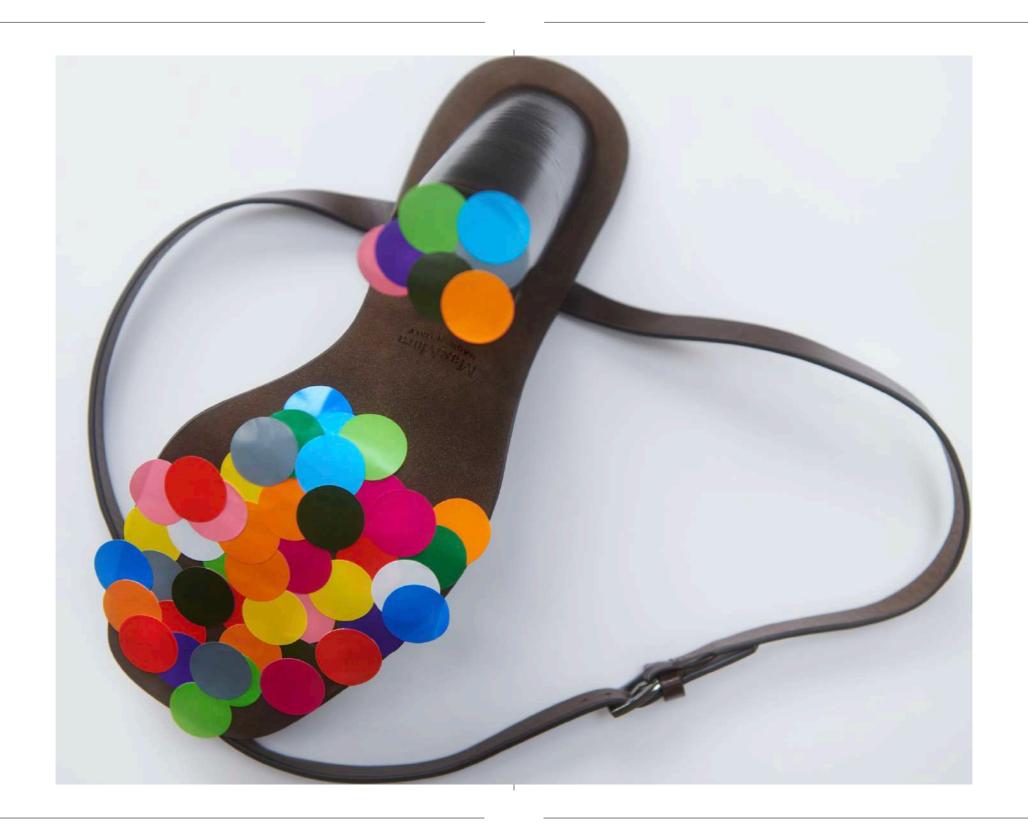

## ANTHEM

CAMILLE LICHTENSTERN IS A SWISS - PARIS BASED SET DESIGNER. SHE GRADUATED FROM ECAL LAUSANNE IN FINE ARTS AND HAS A CERAMICS DEGREE FROM HEAD GENEVA. AFTER PURSUING AN ARTIST CAREER BY FILLING UP SPACES WITH OBJECTS, SHE NOW SAYS THAT SHE FILLS UP IMAGES. HER PRACTICE FOCUSSES ON OBJECTS PAIRING AND COLLECTING, THERE IS A VERY PLAYFULL APPROACH IN HER WORK AND SHE HAS A VERY INTUITIVE WAY OF COMPOSING. SHE LOVES TO EXPLORE WITH NEW TEXTURES AND MATERIALS, ASWELL AS DELICATE LIFESTYLE SET-UPS.