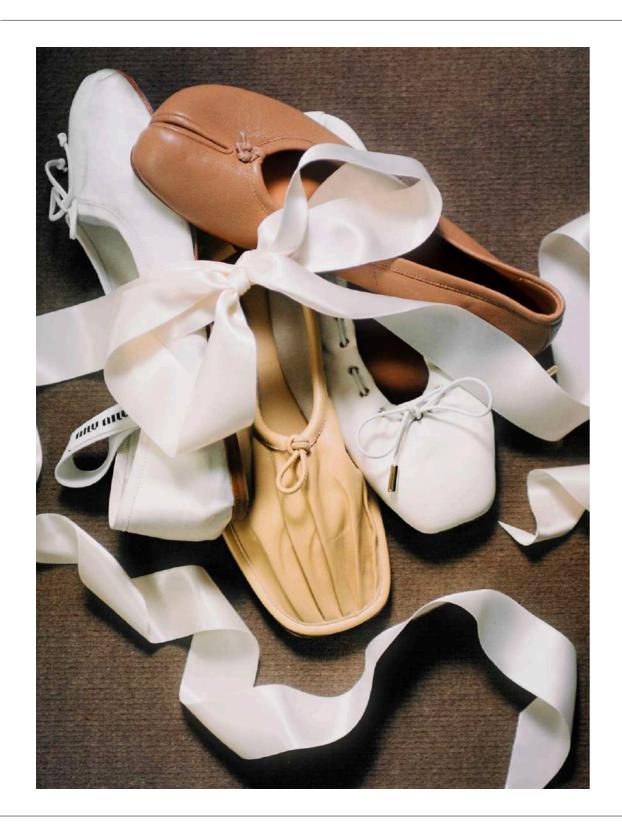

CAMILLE LICHTENSTERN - SET DESIGN

## ANTHEM

CAMILLE LICHTENSTERN IS A SWISS - PARIS BASED SET DESIGNER. SHE GRADUATED FROM ECAL LAUSANNE IN FINE ARTS AND HAS A CERAMICS DEGREE FROM HEAD GENEVA. AFTER PURSUING AN ARTIST CAREER BY FILLING UP SPACES WITH OBJECTS, SHE NOW SAYS THAT SHE FILLS UP IMAGES. HER PRACTICE FOCUSSES ON OBJECTS PAIRING AND COLLECTING, THERE IS A VERY PLAYFULL APPROACH IN HER WORK AND SHE HAS A VERY INTUITIVE WAY OF COMPOSING. SHE LOVES TO EXPLORE WITH NEW TEXTURES AND MATERIALS, ASWELL AS DELICATE LIFESTYLE SET-UPS.