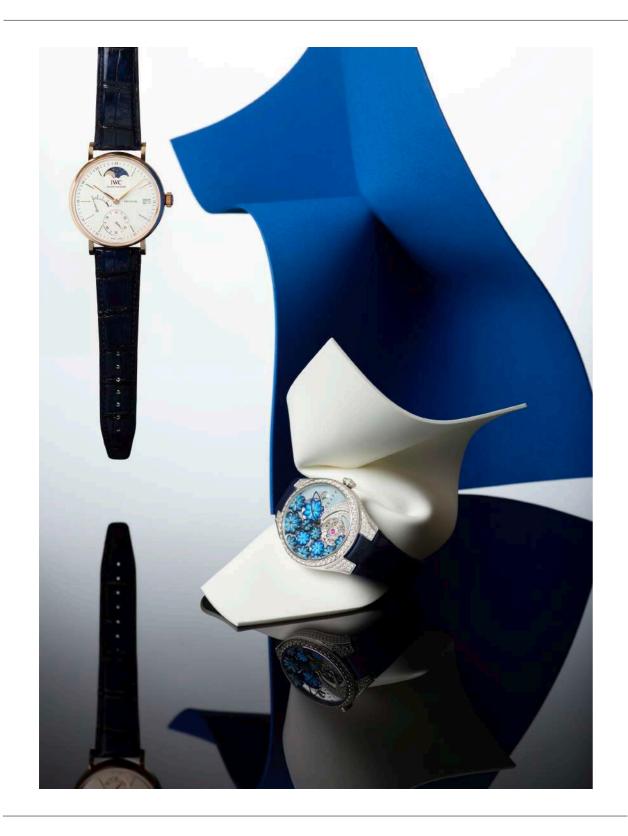

CAMILLE LICHTENSTERN - SET DESIGN

## ANTHEM

CAMILLE LICHTENSTERN IS A SWISS - PARIS BASED SET DESIGNER. SHE GRADUATED FROM ECAL LAUSANNE IN FINE ARTS AND HAS A CERAMICS DEGREE FROM HEAD GENEVA. AFTER PURSUING AN ARTIST CAREER BY FILLING UP SPACES WITH OBJECTS, SHE NOW SAYS THAT SHE FILLS UP IMAGES. HER PRACTICE FOCUSSES ON OBJECTS PAIRING AND COLLECTING, THERE IS A VERY PLAYFULL APPROACH IN HER WORK AND SHE HAS A VERY INTUITIVE WAY OF COMPOSING. SHE LOVES TO EXPLORE WITH NEW TEXTURES AND MATERIALS, ASWELL AS DELICATE LIFESTYLE SET-UPS.