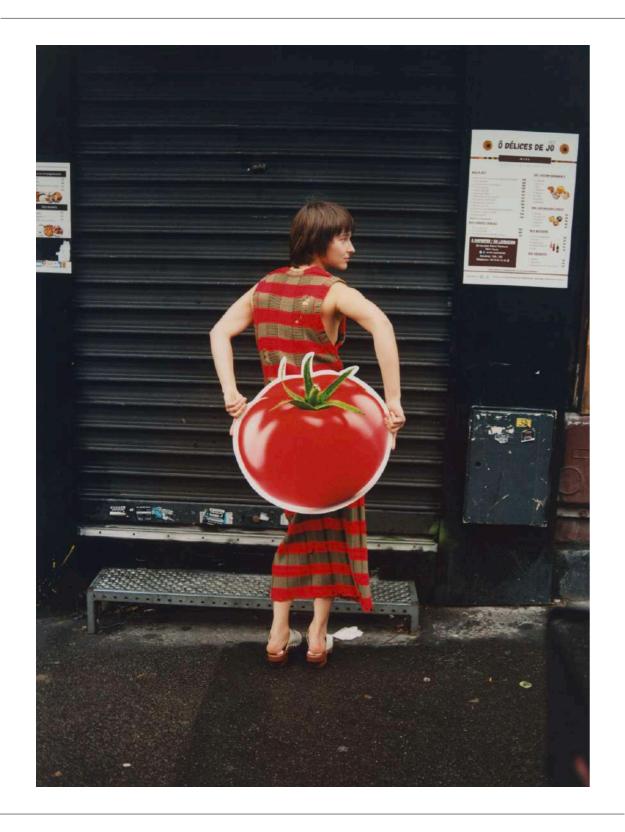

CAMILLE LICHTENSTERN - SET DESIGN

## ANTHEM

CAMILLE LICHTENSTERN IS A SWISS - PARIS BASED SET DESIGNER. SHE GRADUATED FROM ECAL LAUSANNE IN FINE ARTS AND HAS A CERAMICS DEGREE FROM HEAD GENEVA. AFTER PURSUING AN ARTIST CAREER BY FILLING UP SPACES WITH OBJECTS, SHE NOW SAYS THAT SHE FILLS UP IMAGES. HER PRACTICE FOCUSSES ON OBJECTS PAIRING AND COLLECTING, THERE IS A VERY PLAYFULL APPROACH IN HER WORK AND SHE HAS A VERY INTUITIVE WAY OF COMPOSING. SHE LOVES TO EXPLORE WITH NEW TEXTURES AND MATERIALS, ASWELL AS DELICATE LIFESTYLE SET-UPS.