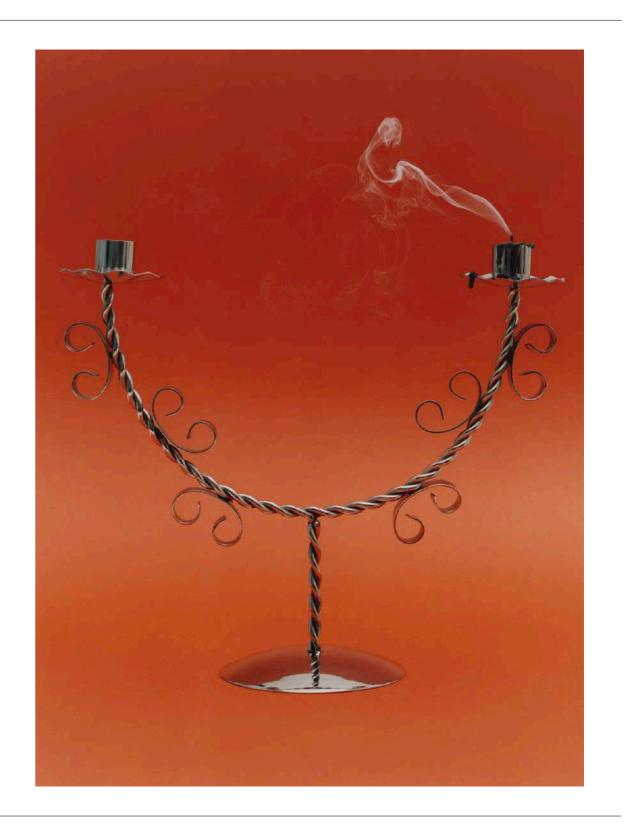

## ANTHEM

CAMILLE LICHTENSTERN IS A SWISS - PARIS BASED SET DESIGNER. SHE GRADUATED FROM ECAL LAUSANNE IN FINE ARTS AND HAS A CERAMICS DEGREE FROM HEAD GENEVA. AFTER PURSUING AN ARTIST CAREER BY FILLING UP SPACES WITH OBJECTS, SHE NOW SAYS THAT SHE FILLS UP IMAGES. HER PRACTICE FOCUSSES ON OBJECTS PAIRING AND COLLECTING, THERE IS A VERY PLAYFULL APPROACH IN HER WORK AND SHE HAS A VERY INTUITIVE WAY OF COMPOSING. SHE LOVES TO EXPLORE WITH NEW TEXTURES AND MATERIALS, ASWELL AS DELICATE LIFESTYLE SET-UPS.