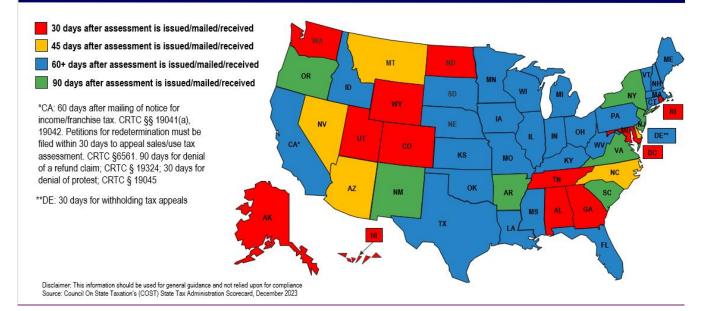

The first step in the administrative appeals process, in most states, is the state tax authority's issuance of an assessment with notification of a right to protest.

As detailed in the Appendix chart, currently, only 7 states (AR, NJ, NM, NY, OR, SC, and VA) grant taxpayers 90 days to submit a protest after the initial assessment. There are 13 states (AL, AK, CO, DC, GA, HI, MD, ND, RI, TN, UT, WA, and WY) that only provide a 30-days protest period for the initial appeal, 4 states (AZ, MT, NC, and NV) that have a 45-days protest period, and 27 states (CA, CT, DE, FL, IA, ID (63 days), IL, IN, KS, KY, LA, MA, ME, MI, MN, MO, MS, NE, NH, OH, OK, PA, SD, TX,VT, WI and WV) that have a 60-days protest period for the initial appeal.