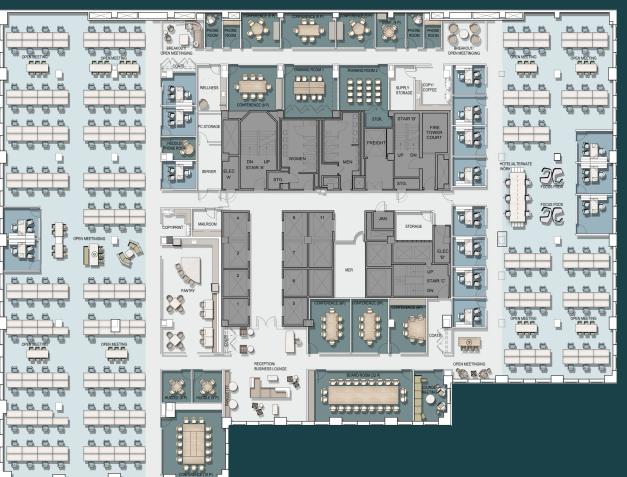

| Floor |                        | Total Headcount                                  | 234            | Board Room<br>Lounge / Meeting<br>Breakout / Meeting<br>Wellness | 1<br>2 | Coat Closet<br>Storage Closet<br>Mail Room<br>Server Room | 3<br>2<br>1<br>1 |
|-------|------------------------|--------------------------------------------------|----------------|------------------------------------------------------------------|--------|-----------------------------------------------------------|------------------|
| 4th   | 34,629 RSF<br>Prebuilt | Private Offices<br>Benching<br>Hotel / Alternate | 16<br>212<br>6 | Conference (medium)<br>Conference (small)<br>Huddle              | 2      | Pantry / Lounge<br>Coffee Point<br>Copy / Print           | 1<br>1<br>2      |