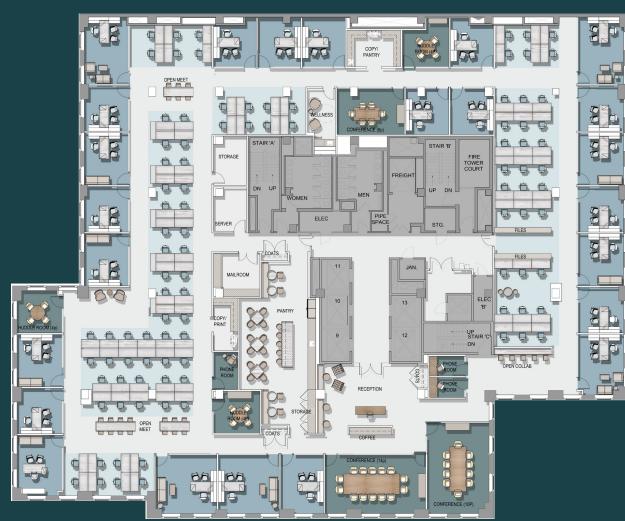

West 55th Street

| 17th  | 24,616 RSF<br>Prebuilt | Private Offices (large)<br>Private Offices (small)<br>Benching | 11<br>13<br>97 | Conference (large)<br>Conference (medium)<br>Conference (small)<br>Huddle / lounge | 1<br>1<br>1<br>3 | Copy / Print<br>Coat Closet<br>Storage Closet<br>Mail Room | 2<br>3<br>2<br>1 |
|-------|------------------------|----------------------------------------------------------------|----------------|------------------------------------------------------------------------------------|------------------|------------------------------------------------------------|------------------|
| Floor |                        | Total Headcount                                                | 121            | Phone room<br>Pantry<br>Satellite Coffee /                                         | 3<br>1<br>2      | Wellness<br>Server Room                                    | 1<br>1           |
|       |                        |                                                                |                |                                                                                    |                  |                                                            | N <del>- *</del> |