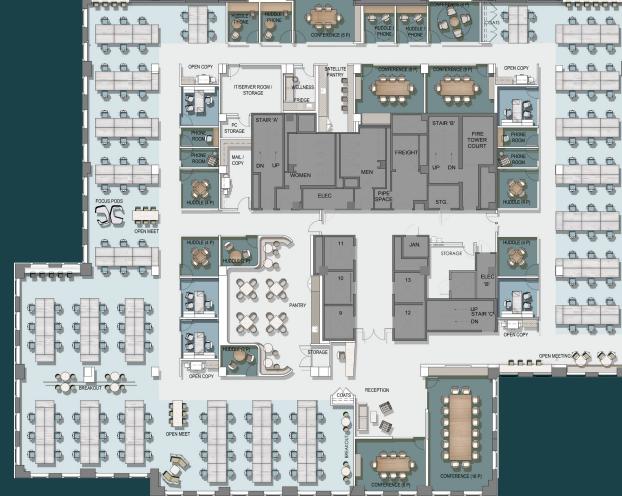

West 55th Street

| 17th  | 24,616 RSF<br>Prebuilt | Private Offices<br>Benching<br> | 5<br>140 | Conference (large)<br>Conference (medium)<br>Conference (small) | 2 | Pantry<br>Satellite Pantry<br>Copy / Print | 1<br>4 |
|-------|------------------------|---------------------------------|----------|-----------------------------------------------------------------|---|--------------------------------------------|--------|
| Floor |                        | Total Headcount                 | 145      | Huddle / Lounge                                                 |   | Coat Closet                                | 2      |
|       |                        |                                 |          | Phone Room                                                      | 8 | Storage Closet                             | 3      |
|       |                        |                                 |          | Wellness                                                        | 1 | Mail Room                                  | 1      |
|       |                        |                                 |          |                                                                 |   | Server Room                                | 1      |