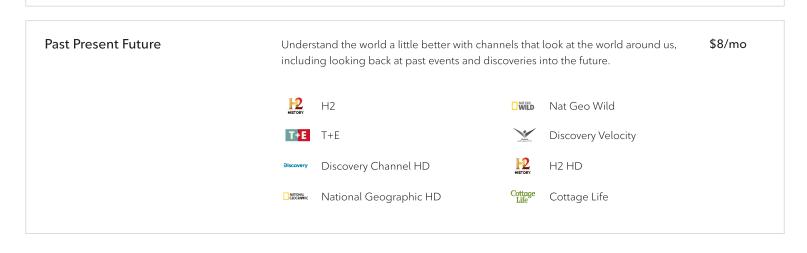

## Theme Packs

Get more out of your TV package by adding additional Theme Packs, built with you in mind. Note the name of the theme pack you want to add on and include that as part of your order. Pick any 10 channels to create your own custom theme pack at \$24/mo.