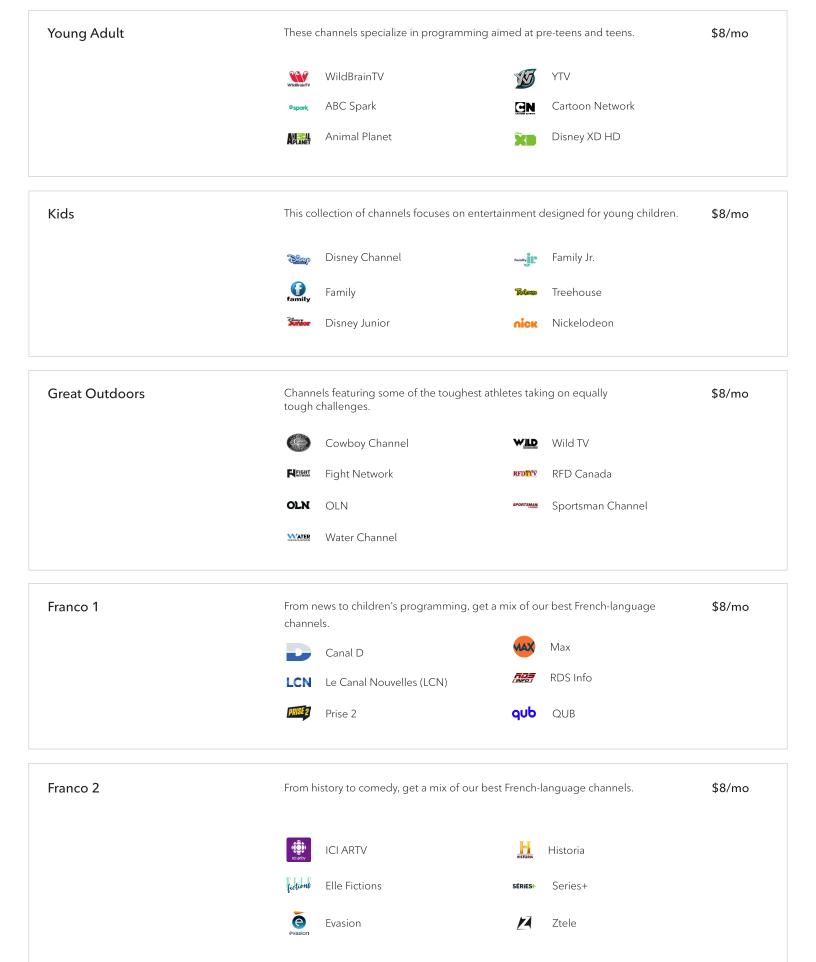

## Theme Packs

Get more out of your TV package by adding additional Theme Packs, built with you in mind. Note the name of the theme pack you want to add on and include that as part of your order. Pick any 10 channels to create your own custom theme pack at \$24/mo.