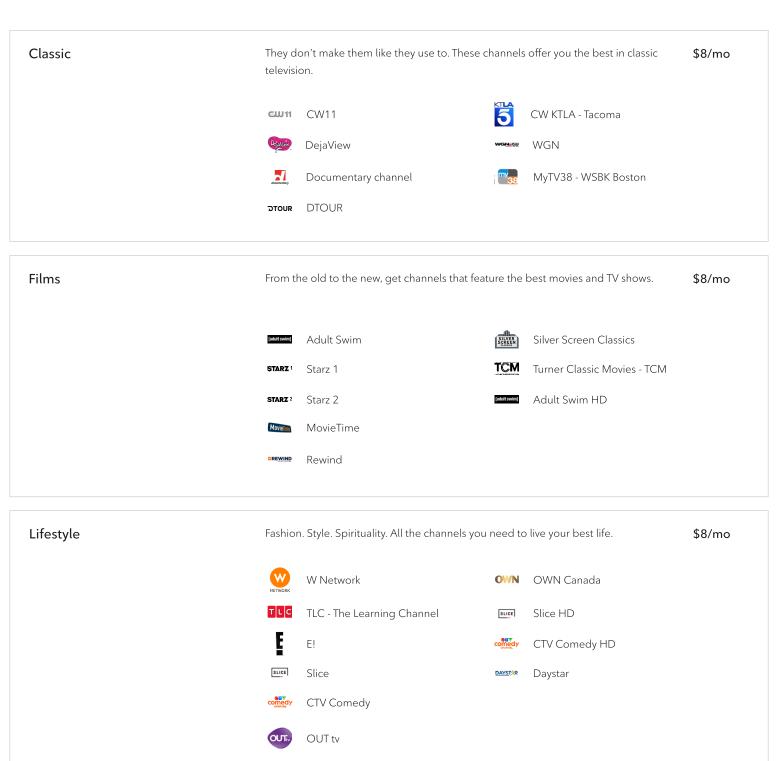

## Theme Packs

Get more out of your TV package by adding additional Theme Packs, built with you in mind. Note the name of the theme pack you want to add on and include that as part of your order. Pick any 10 channels to create your own custom theme pack at \$24/mo.