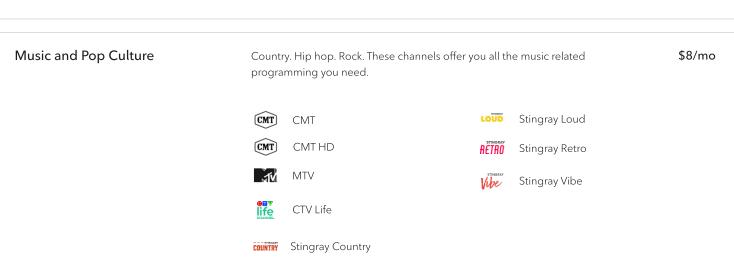

## Theme Packs

Get more out of your TV package by adding additional Theme Packs, built with you in mind. Note the name of the theme pack you want to add on and include that as part of your order. Pick any 10 channels to create your own custom theme pack at \$24/mo.