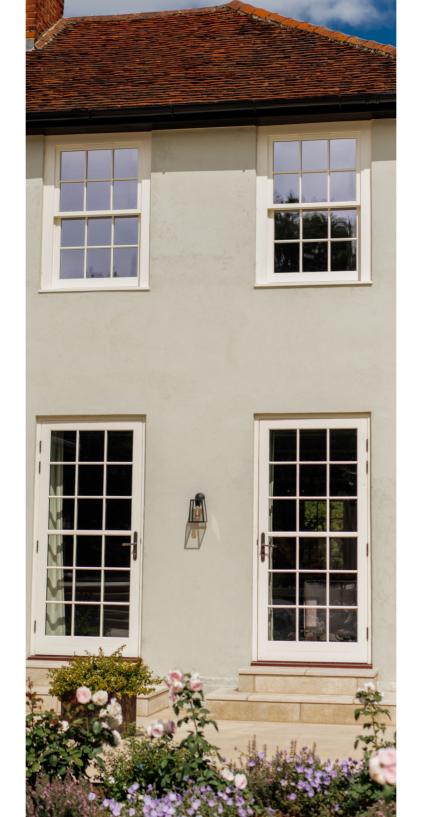

#### Shhhhhh...

With noise pollution on the increase many customers are looking for window solutions that reduce the levels of unwanted sound entering their property. Working in close association with gasket, acoustic and glazing specialists, we have developed a range of acoustic variations for our high quality timber windows. The below ratings have been independently tested by UKAS and Sound Research Laboratories Ltd.