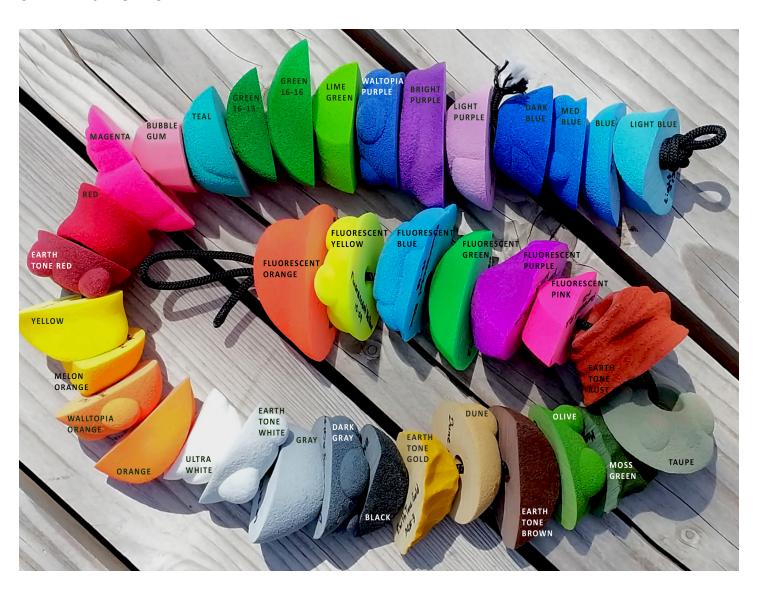

## **CLIMBING HOLDS**

# COLOUR OPTIONS

The colours here are representations only. Actual colours may vary. If you have questions about colour options, or have specific requirements, please contact Earthscape at 1-877-269-2972.