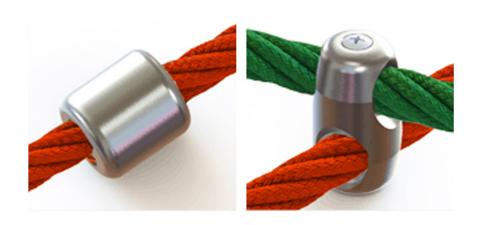

The colours here are representations only. Actual colours may vary. If you have questions about colour options, or have specific requirements, please contact Earthscape at 1-877-269-2972.

## **PLASTIC SLIDES**





The colours here are representations only. Actual colours may vary. If you have questions about colour options, or have specific requirements, please contact Earthscape at 1-877-269-2972.

## **CLIMBING HOLDS**



## **AVAILABLE STYLES**





The colours here are representations only. Actual colours may vary. If you have questions about colour options, or have specific requirements, please contact Earthscape at 1-877-269-2972.

# **ROPES AND NETS**



## **ALUMINUM CONNECTORS**





# COLOUR OPTIONS

The colours here are representations only. Actual colours may vary. If you have questions about colour options, or have specific requirements, please contact Earthscape at 1-877-269-2972.

Note: Water-based wood stain is optional and is not necessary for longevity purposes. Stain is not recommended for horizontal surfaces intended for walking and climbing.

## **WOOD STAIN**