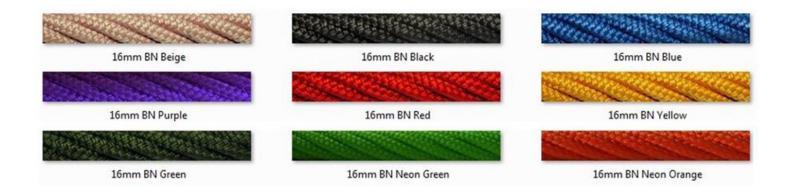

The colours here are representations only. Actual colours may vary. If you have questions about colour options, or have specific requirements, please contact Earthscape at 1-877-269-2972.

## **PLASTIC SLIDES**





The colours here are representations only. Actual colours may vary. If you have questions about colour options, or have specific requirements, please contact Earthscape at 1-877-269-2972.

## **CLIMBING HOLDS**



## **AVAILABLE STYLES**





The colours here are representations only. Actual colours may vary. If you have questions about colour options, or have specific requirements, please contact Earthscape at 1-877-269-2972.

# **ROPES AND NETS**



## **ALUMINUM CONNECTORS**





# COLOUR OPTIONS

The colours here are representations only. Actual colours may vary. If you have questions about colour options, or have specific requirements, please contact Earthscape at 1-877-269-2972.

Note: Water-based wood stain is optional and is not necessary for longevity purposes. Stain is not recommended for horizontal surfaces intended for walking and climbing.

## **WOOD STAIN**