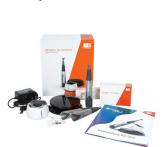

## 5275 - Ultrapro Tx Cordless Prophy Motor Kit

1 x Cordless prophy motor 3 x Sheaths 1 x Foot control

1 x Charger base

2 x Wall chargers 4 x Prophy angles

100 x Barrier sleeves

6 x Black sheath O-rings

2 x Green motor O-rings