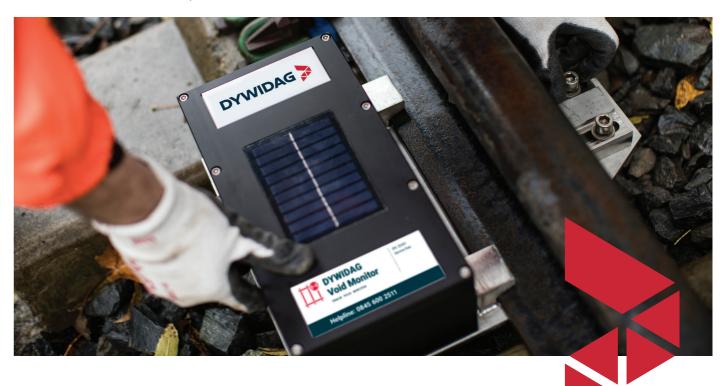

The DYWIDAG Void Monitor is a cable free, compact, portable and highly durable solution for Permanent Way Managers responsible for maintaining track stability.

It's rapid easy-fit locking mechanism makes it easy to install and relocate. An in-built solar panel means that the DYWIDAG Void Monitor may never need recharging once in the field. The DYWIDAG Void Monitor provides Permanent Way Managers with crucial information about the presence of track voids allowing them to anticipate potential failures, safely schedule maintenance work, reduce the cost of repairs and improve safety.