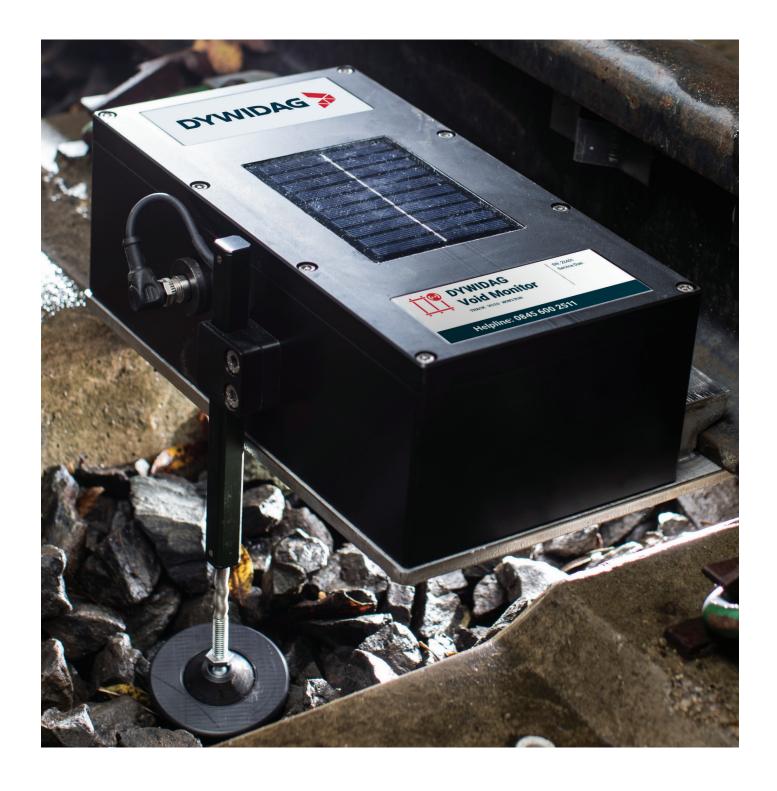

## **DYWIDAG Void Monitor**

DYWIDAG Void Monitor is an innovative dynamic track void monitoring system. It is remotely programmable and provides continuous recording of track stability.

The DYWIDAG Void Monitor records the vertical deflection of the track under train loading at high frequency and streams data to Infrastructure Intelligence.

The DYWIDAG Void Monitor is a cable free, compact, portable and highly durable solution for Permanent Way Managers responsible for maintaining track stability.

It's rapid easy-fit locking mechanism makes it easy to install and relocate. An in-built solar panel means that the DYWIDAG Void Monitor may never need recharging once in the field. The DYWIDAG Void Monitor provides Permanent Way Managers with crucial information about the presence of track voids allowing them to anticipate potential failures, safely schedule maintenance work, reduce the cost of repairs and improve safety.