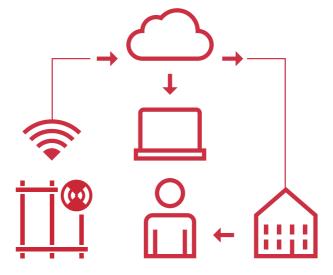

Managers have continuous access to dynamic track void readings via smartphone, tablet or computer and removes the requirement to access the track.

Each Void Monitor can be configured to alarm in the event of void detection with alerts sent to any number of recipients by SMS, email or direct communication via DYWIDAG's Control Centre in Manchester.

Infrastructure Intelligence is a secure software application developed by DYWIDAG. It complements all of DYWIDAG's services and products providing a powerful data management and presentation solution. The user interface provides concise presentation of complex data.