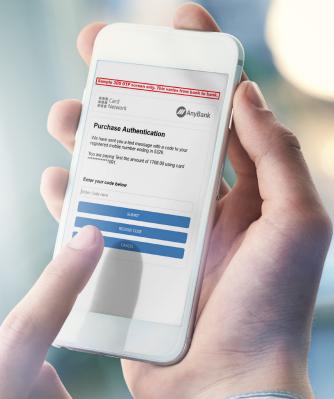

## **HOW DOES IT WORK?**

3DS will prompt the purchasing member to enter a one-time password (OTP) to authenticate the transaction when making enrollment or Quick Order purchases online.

#### STEP 5:

3DS will prompt an OTP via SMS. Enter your OTP on the field provided.