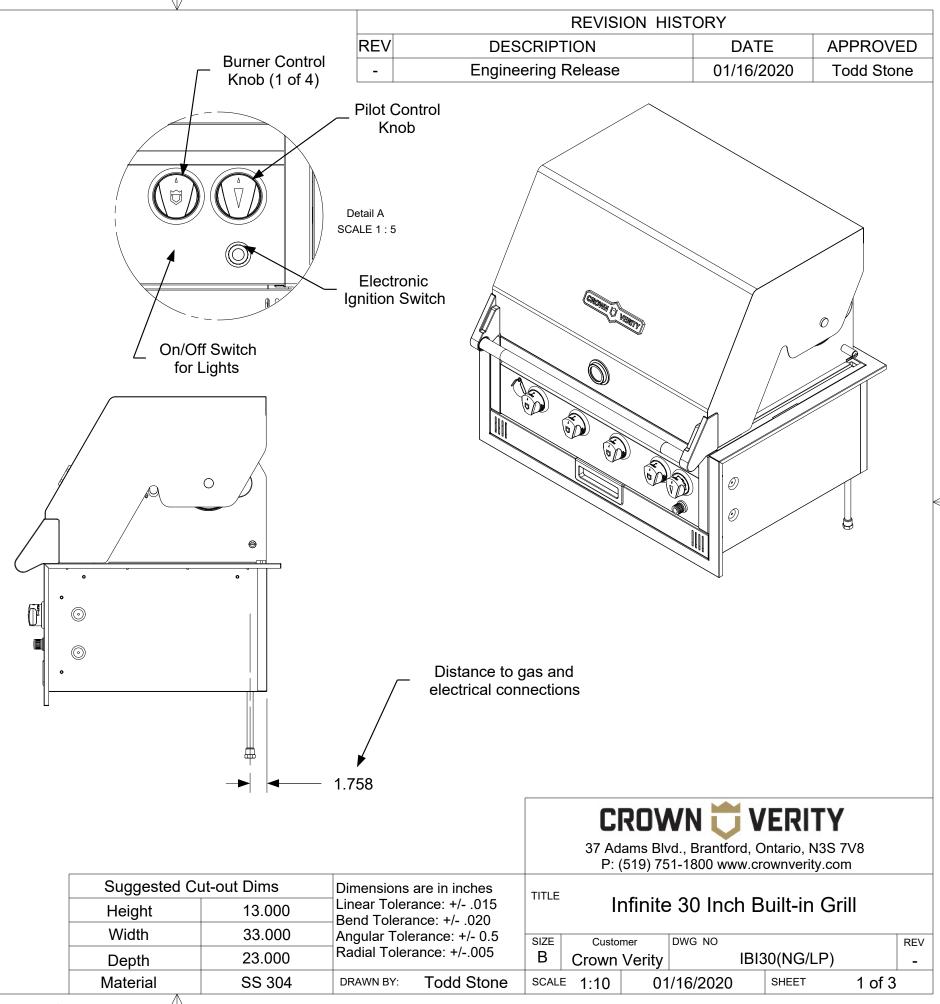

Suggested Cut-out Dims Dimensions are in inches Linear Tolerance: +/- .015 Height 13.000 Bend Tolerance: +/- .020 Width 33.000 Angular Tolerance: +/- 0.5 Radial Tolerance: +/-.005 23.000 Depth SS 304 Material DRAWN BY: **Todd Stone** 

|     | REVISION HISTORY    |            |            |  |  |
|-----|---------------------|------------|------------|--|--|
| REV | DESCRIPTION         | DATE       | APPROVED   |  |  |
| -   | Engineering Release | 01/16/2020 | Todd Stone |  |  |

This dimension is the furthest point the dome protrudes back as it opens. It is 3.286 inches further back than the rear flange of the cabinet shell. 12.863 1.401 — 1.401 1.103 32.538 Distance to gas connection