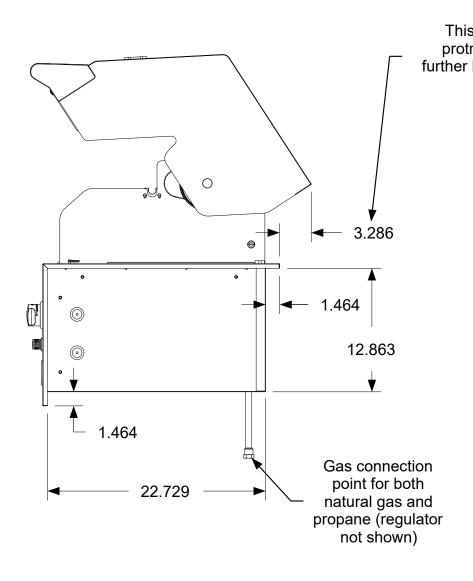

This dimension is the furthest point the dome protrudes back as it opens. It is 3.286 inches further back than the rear flange of the cabinet shell. 12.863 1.401 — 1.401 1.103 32.538 Distance to gas connection