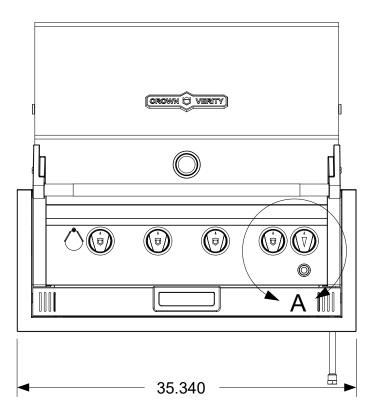

This dimension is the furthest point the dome protrudes back as it opens. It is 3.286 inches further back than the rear flange of the cabinet shell. 12.863 1.401 — 1.401 1.103 32.538 Distance to gas connection