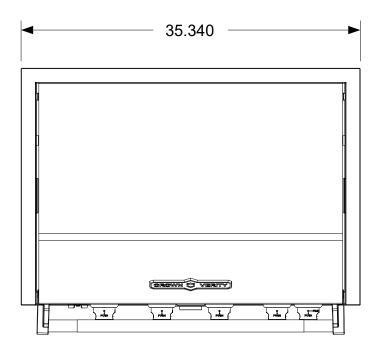

The dimensions shown are the actual physical dimensions of the grill. Additional clearances to cabinetry are dependent on the tolerances of the cut-out. The suggested cut-out dimensions are listed in the chart below but these dimensions can be reduced if the tolerances are controlled.

Please refer to the installation manual for additional clearances to combustibles.

35.340

14.827

Removable

**Grease Tray** 

|     | REVISION HISTORY    |            |            |  |  |
|-----|---------------------|------------|------------|--|--|
| REV | DESCRIPTION         | DATE       | APPROVED   |  |  |
| -   | Engineering Release | 01/16/2020 | Todd Stone |  |  |