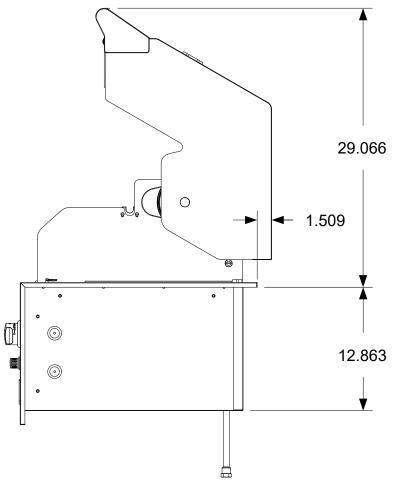

The dimensions shown are the actual physical dimensions of the grill. Additional clearances to cabinetry are dependent on the tolerances of the cut-out. The suggested cut-out dimensions are listed in the chart below but these dimensions can be reduced if the tolerances are controlled.

Please refer to the installation manual for additional clearances to combustibles.

35.340

14.827

Removable

**Grease Tray** 

|     | REVISION HISTORY    |            |            |  |  |
|-----|---------------------|------------|------------|--|--|
| REV | DESCRIPTION         | DATE       | APPROVED   |  |  |
| -   | Engineering Release | 01/16/2020 | Todd Stone |  |  |