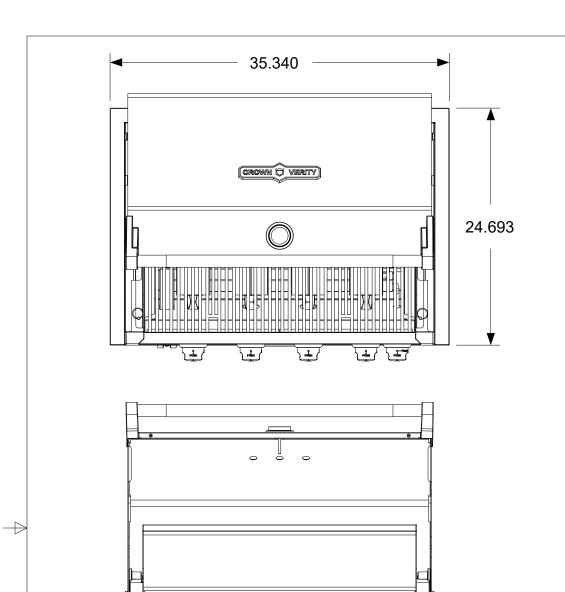

The dimensions shown are the actual physical dimensions of the grill. Additional clearances to cabinetry are dependent on the tolerances of the cut-out. The suggested cut-out dimensions are listed in the chart below but these dimensions can be reduced if the tolerances are controlled.

Please refer to the installation manual for additional clearances to combustibles.

Suggested Cut-out Dims Dimensions are in inches Linear Tolerance: +/- .015 Height 13.000 Bend Tolerance: +/- .020 Width 33.000 Angular Tolerance: +/- 0.5 Radial Tolerance: +/-.005 23.000 Depth SS 304 Material DRAWN BY: Todd Stone