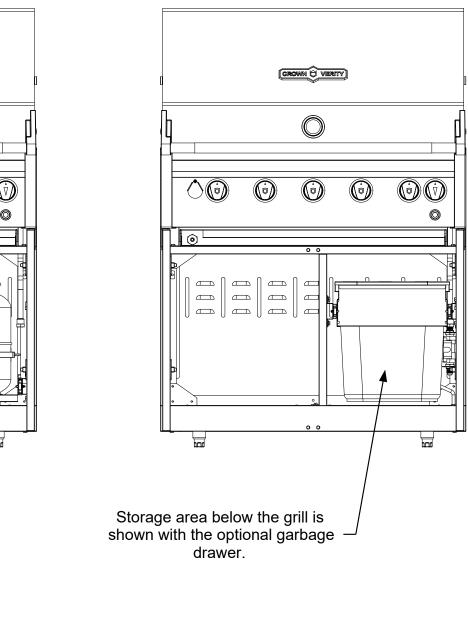

|                       |                                                    | REVISI                                         | ON HIST                     | ORY        |          | 1        |     |
|-----------------------|----------------------------------------------------|------------------------------------------------|-----------------------------|------------|----------|----------|-----|
| REV                   | DES                                                | CRIPTION                                       |                             | DA         | ГЕ       | APPROV   | ED  |
| -                     | Engine                                             | ering Release                                  |                             | 01/01/     | 2020     | Todd Sto | ne  |
| vith the<br>binet ca  |                                                    | Il is shown<br>awer. The<br>a single or<br>wn. |                             |            | /601     |          |     |
|                       |                                                    |                                                |                             | Brantford, |          |          |     |
|                       |                                                    |                                                |                             | 800 www.c  |          |          |     |
| near Tole<br>and Tole | ns are in inches<br>erance: +/015<br>erance: +/020 |                                                |                             | inch G     | irill Mo | odule    |     |
|                       | olerance: +/- 0.5<br>erance: +/005                 | SIZE Custor<br>B Crown                         | <sup>ner</sup> DW<br>Verity | G NO       | /136(NG/ | /I P)    | REV |
|                       |                                                    |                                                |                             |            |          |          |     |

| $\checkmark$                     |                   |                            |                                                                 |                          |                                            |                                                          |                             |       |
|----------------------------------|-------------------|----------------------------|-----------------------------------------------------------------|--------------------------|--------------------------------------------|----------------------------------------------------------|-----------------------------|-------|
|                                  |                   |                            |                                                                 | REVISION HISTORY         |                                            |                                                          |                             |       |
|                                  |                   | REV                        |                                                                 | CRIPTION                 |                                            | DATE                                                     |                             | ROVED |
|                                  |                   | -                          |                                                                 |                          |                                            | 01/01/202                                                | 0 Todo                      | Stone |
| w the grill is<br>onal garbage   |                   | with the o<br>cabinet ca   |                                                                 | awer. The<br>a single or |                                            |                                                          |                             |       |
| Gauge<br>Weight (Kg)<br>K Factor | N/A<br>N/A<br>N/A | Linear Tole<br>Bend Tolera | are in inches<br>rance: +/015<br>ance: +/020<br>erance: +/- 0.5 | 37 Ad<br>P: (            | lams Blvd., E<br>(519) 751-18<br>finite 36 | N C VE<br>Brantford, Onta<br>300 www.crowr<br>Inch Grill | rio, N3S 7V8<br>nverity.com | REV   |
|                                  | #4                |                            | rance: +/005                                                    | B Crown                  |                                            |                                                          | (NG/LP)                     | KEV   |
| Finish                           | <i>n</i> 1        |                            |                                                                 |                          | v onty                                     | (                                                        | ,                           | -     |