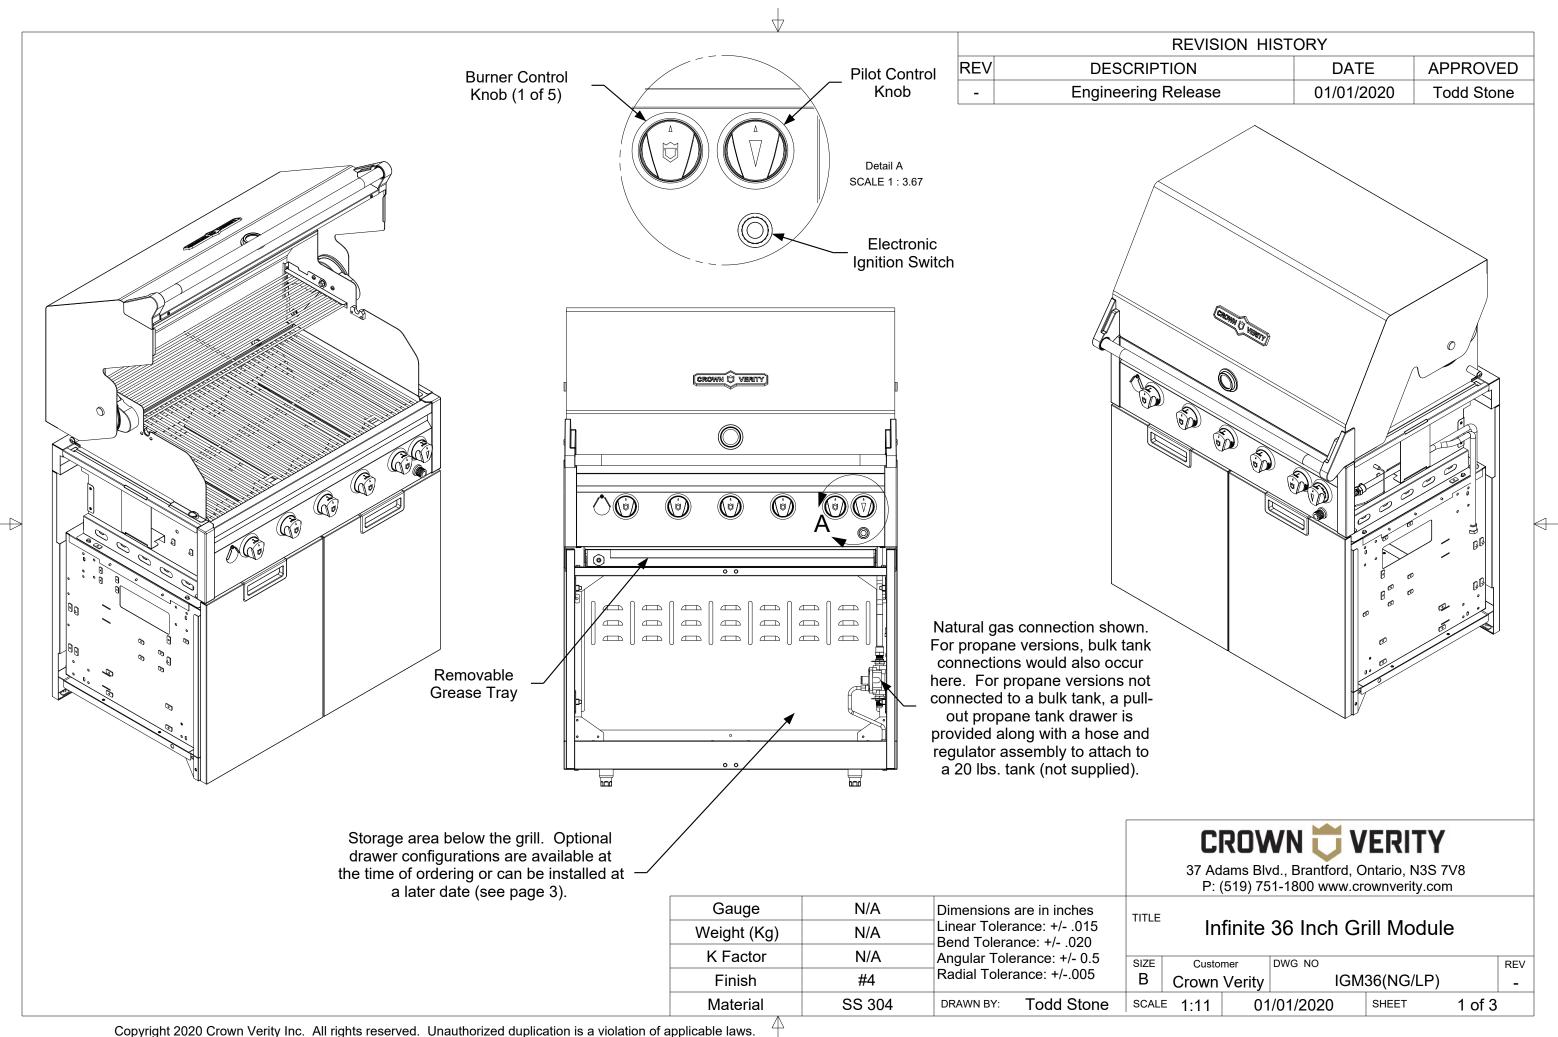

Copyright 2020 Crown Verity Inc. All rights reserved. Unauthorized duplication is a violation of applicable laws.

|    | Crown  | Verity | IGM36(NG/LP) |       |        |  |
|----|--------|--------|--------------|-------|--------|--|
| LI | ⁼ 1:11 | 01     | /01/2020     | SHEET | 1 of 3 |  |