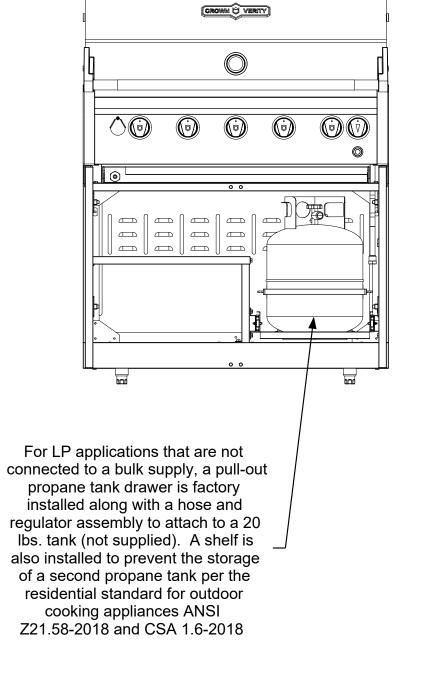

(            | lams Blvd., E<br>(519) 751-18<br>finite 36 | N C VE<br>Brantford, Onta<br>300 www.crowr<br>Inch Grill | rio, N3S 7V8<br>nverity.com | REV   |
|                                  | #4                |                            | rance: +/005                                                    | B Crown                  |                                            |                                                          | (NG/LP)                     | KEV   |
| Finish                           | <i>n</i> 1        |                            |                                                                 |                          | v onty                                     | (                                                        | ,                           | -     |



 $\rightarrow$ 

Copyright 2020 Crown Verity Inc. All rights reserved. Unauthorized duplication is a violation of applicable laws.