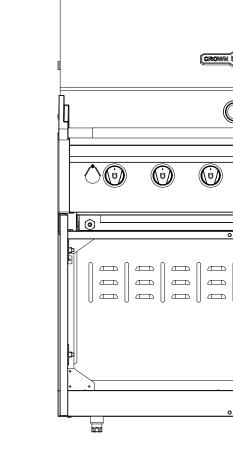

| REV | DESCRIPT      |
|-----|---------------|
| -   | Engineering F |

Storage area below the grill is with the optional utility draw cabinet can accommodate a dual drawer as shown

| Gauge       | N/A    |                         | are in inches             |      |   |
|-------------|--------|-------------------------|---------------------------|------|---|
| Weight (Kg) | N/A    |                         | ance: +/015<br>nce: +/020 |      |   |
| K Factor    | N/A    | Angular Tole            | erance: +/- 0.5           | SIZE | Γ |
| Finish      | #4     | Radial Tolerance: +/005 |                           | В    |   |
| Material    | SS 304 | DRAWN BY:               | Todd Stone                | SCAL | E |
| Λ.          |        |                         |                           |      |   |

CROWN C VERTY

 $\bigcirc$ 

 $\bigcirc$ 

4

(b)

 $\bigcirc \bigcirc \bigcirc \bigcirc$ 

0

Storage area below the grill is

drawer.

shown with the optional garbage -

O

 $\rightarrow$ 

Copyright 2020 Crown Verity Inc. All rights reserved. Unauthorized duplication is a violation of applicable laws.

| <b>REVISION HIST</b>                   | ORY                                                                     |                   |     |
|----------------------------------------|-------------------------------------------------------------------------|-------------------|-----|
| TION                                   | DATE                                                                    | APPROV            | ED  |
| Release                                | 01/01/2020                                                              | Todd Sto          | ne  |
| S shown<br>rer. The<br>single or<br>n. |                                                                         |                   |     |
| 37 Adams Blvd.,<br>P: (519) 751-18     | N C VERI<br>Brantford, Ontario, N<br>800 www.crownveri<br>Inch Grill Mo | N3S 7V8<br>ty.com |     |
|                                        |                                                                         |                   |     |
| Customer DWG                           | з NO<br>IGM42(NG/                                                       | LP)               | REV |
|                                        | /2020 SHEET                                                             | 3 of 3            |     |