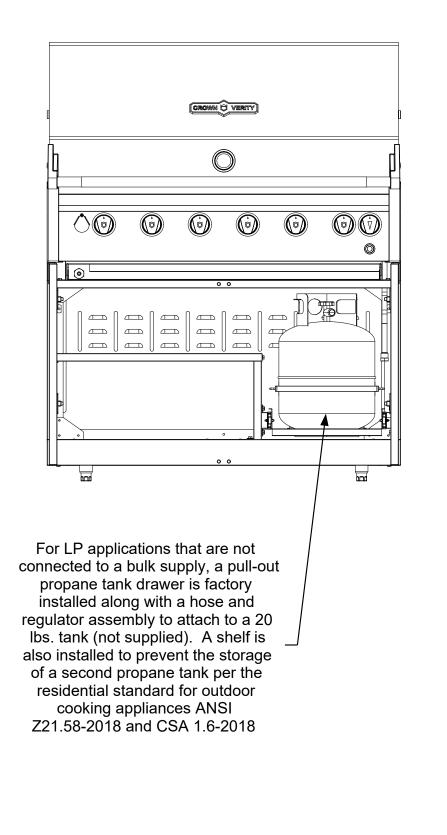

| REV | DESCRIPT      |
|-----|---------------|
| -   | Engineering F |

Storage area below the grill is with the optional utility draw cabinet can accommodate a dual drawer as shown

| Gauge       | N/A    |                         | are in inches             |      |   |
|-------------|--------|-------------------------|---------------------------|------|---|
| Weight (Kg) | N/A    |                         | ance: +/015<br>nce: +/020 |      |   |
| K Factor    | N/A    | Angular Tole            | erance: +/- 0.5           | SIZE | Γ |
| Finish      | #4     | Radial Tolerance: +/005 |                           | В    |   |
| Material    | SS 304 | DRAWN BY:               | Todd Stone                | SCAL | E |
| Λ.          |        |                         |                           |      |   |

CROWN C VERTY

 $\bigcirc$ 

 $\bigcirc$ 

4

(b)

 $\bigcirc \bigcirc \bigcirc \bigcirc$ 

0

Storage area below the grill is

drawer.

shown with the optional garbage -

O

 $\rightarrow$ 

Copyright 2020 Crown Verity Inc. All rights reserved. Unauthorized duplication is a violation of applicable laws.

| <b>REVISION HIST</b>                   | ORY                                                                     |                   |     |
|----------------------------------------|-------------------------------------------------------------------------|-------------------|-----|
| TION                                   | DATE                                                                    | APPROV            | ED  |
| Release                                | 01/01/2020                                                              | Todd Sto          | ne  |
| S shown<br>rer. The<br>single or<br>n. |                                                                         |                   |     |
| 37 Adams Blvd.,<br>P: (519) 751-18     | N C VERI<br>Brantford, Ontario, N<br>800 www.crownveri<br>Inch Grill Mo | N3S 7V8<br>ty.com |     |
|                                        |                                                                         |                   |     |
| Customer DWG                           | з NO<br>IGM42(NG/                                                       | LP)               | REV |
|                                        | /2020 SHEET                                                             | 3 of 3            |     |