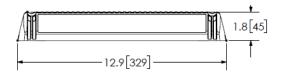

output and CE rating makes this LED worklight the ideal choice for a wide variety of applications. Additional features include 12-24 VDC operation, shock-resistant mounting, IP67 waterproof breather and a 5-year warranty.

#### **Models**

| PART NO. | VDC   | HOUSING COLOR | TYPE  | <b>RAW LUMENS</b> | <b>AMPS</b> |
|----------|-------|---------------|-------|-------------------|-------------|
| EW2601-B | 12-24 |               | Flood | 1,850             | 2.0         |
| EW2601-W | 12-24 |               | Flood | 1,850             | 2.0         |

### **Design Features**

- Great worklamp for side panels, rear bay doors, exterior workstations and tow beds
- Rugged heatsink housing
- 40° down angle can be mounted in a variety of locations
- Polycarbonate lens

#### **Beam Pattern**









### **Component View**