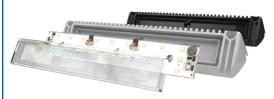

his LED worklight the ideal choice for a wide variety of applications. Additional features include 12-24 VDC operation, shock-resistant mounting, IP67 waterproof breather and a 5-year warranty.

#### **Models**

| PART NO. | VDC   | HOUSING COLOR | TYPE  | <b>RAW LUMENS</b> | <b>AMPS</b> |
|----------|-------|---------------|-------|-------------------|-------------|
| EW2601-B | 12-24 |               | Flood | 1,850             | 2.0         |
| EW2601-W | 12-24 |               | Flood | 1,850             | 2.0         |

### **Design Features**

- Great worklamp for side panels, rear bay doors, exterior workstations and tow beds
- Rugged heatsink housing
- 40° down angle can be mounted in a variety of locations
- Polycarbonate lens

#### **Beam Pattern**









### **Component View**