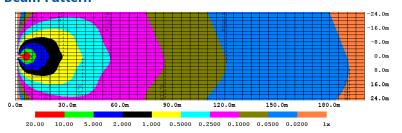

ght output and CE rating makes this LED worklight the ideal choice for a wide variety of applications. Additional features include 12-24 VDC operation, shock-resistant mounting, IP67 waterproof breather and a 5-year warranty.

#### **Models**

| PART NO. | VDC   | HOUSING COLOR | TYPE  | <b>RAW LUMENS</b> | <b>AMPS</b> |
|----------|-------|---------------|-------|-------------------|-------------|
| EW2601-B | 12-24 |               | Flood | 1,850             | 2.0         |
| EW2601-W | 12-24 |               | Flood | 1,850             | 2.0         |

### **Design Features**

- Great worklamp for side panels, rear bay doors, exterior workstations and tow beds
- Rugged heatsink housing
- 40° down angle can be mounted in a variety of locations
- Polycarbonate lens

#### **Beam Pattern**









### **Component View**