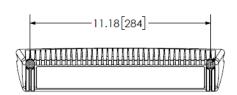

t output and CE rating makes this LED worklight the ideal choice for a wide variety of applications. Additional features include 12-24 VDC operation, shock-resistant mounting, IP67 waterproof breather and a 5-year warranty.

#### **Models**

| PART NO. | VDC   | HOUSING COLOR | TYPE  | <b>RAW LUMENS</b> | <b>AMPS</b> |
|----------|-------|---------------|-------|-------------------|-------------|
| EW2601-B | 12-24 |               | Flood | 1,850             | 2.0         |
| EW2601-W | 12-24 |               | Flood | 1,850             | 2.0         |

### **Design Features**

- Great worklamp for side panels, rear bay doors, exterior workstations and tow beds
- Rugged heatsink housing
- 40° down angle can be mounted in a variety of locations
- Polycarbonate lens

#### **Beam Pattern**









### **Component View**