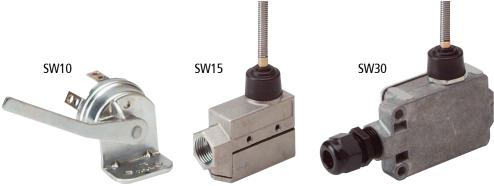

## **Models**

| PART NO. | VOLTAGE | MAX AMPS | TYPE                    |
|----------|---------|----------|-------------------------|
| SW30     | 12-80   | 10.0     | Normally Open or Closed |
| SW15     | 12-80   | 10.0     | Normally Open or Closed |
| SW10     | 12-24   | 0.5      | Normally Open           |

### SW30 - 360° Switch

- · Large, robust switch for rugged applications
- Single pole, double throw switch with 360° movement
- For vehicles not equipped with back-up lights
- Normally open or closed
- Metal housing
- · Includes mounting bracket and waterproof compression fitting
- 1 year warranty

#### **SW15 - 360° Switch**

- Single pole, double throw switch with 360° movement
- For vehicles not equipped with back-up lights
- Normally open or closed
- Metal housing
- Includes mounting bracket and waterproof compression fitting
- 1 year warranty

### SW10 - Single Direction Switch

- Single pole, single throw switch with single direction movement
- For light duty vehicles not equipped with back-up lights
- Normally open
- Weather resistant
- 1 year warranty