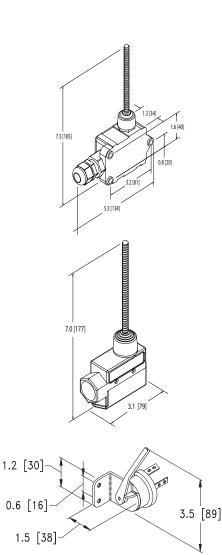

### SW30 - 360° Switch

- · Large, robust switch for rugged applications
- Single pole, double throw switch with 360° movement
- For vehicles not equipped with back-up lights
- Normally open or closed
- Metal housing
- · Includes mounting bracket and waterproof compression fitting
- 1 year warranty

#### **SW15 - 360° Switch**

- Single pole, double throw switch with 360° movement
- For vehicles not equipped with back-up lights
- Normally open or closed
- Metal housing
- Includes mounting bracket and waterproof compression fitting
- 1 year warranty

### SW10 - Single Direction Switch

- Single pole, single throw switch with single direction movement
- For light duty vehicles not equipped with back-up lights
- Normally open
- Weather resistant
- 1 year warranty