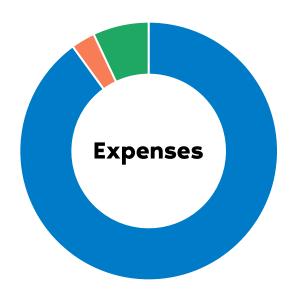

### **Annual Revenue & Expenses**

- Corporations: 36%
- Individuals: 51%
- Fundraising events: 12%
- Other: 1%

- Program Delivery: 90%
- Research & Evaluations: 3%
- Fundraising & Administration: 7%