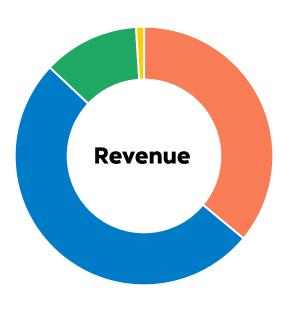

### **Annual Revenue & Expenses**

- Corporations: 36%
- Individuals: 51%
- Fundraising events: 12%
- Other: 1%

- Program Delivery: 90%
- Research & Evaluations: 3%
- Fundraising & Administration: 7%