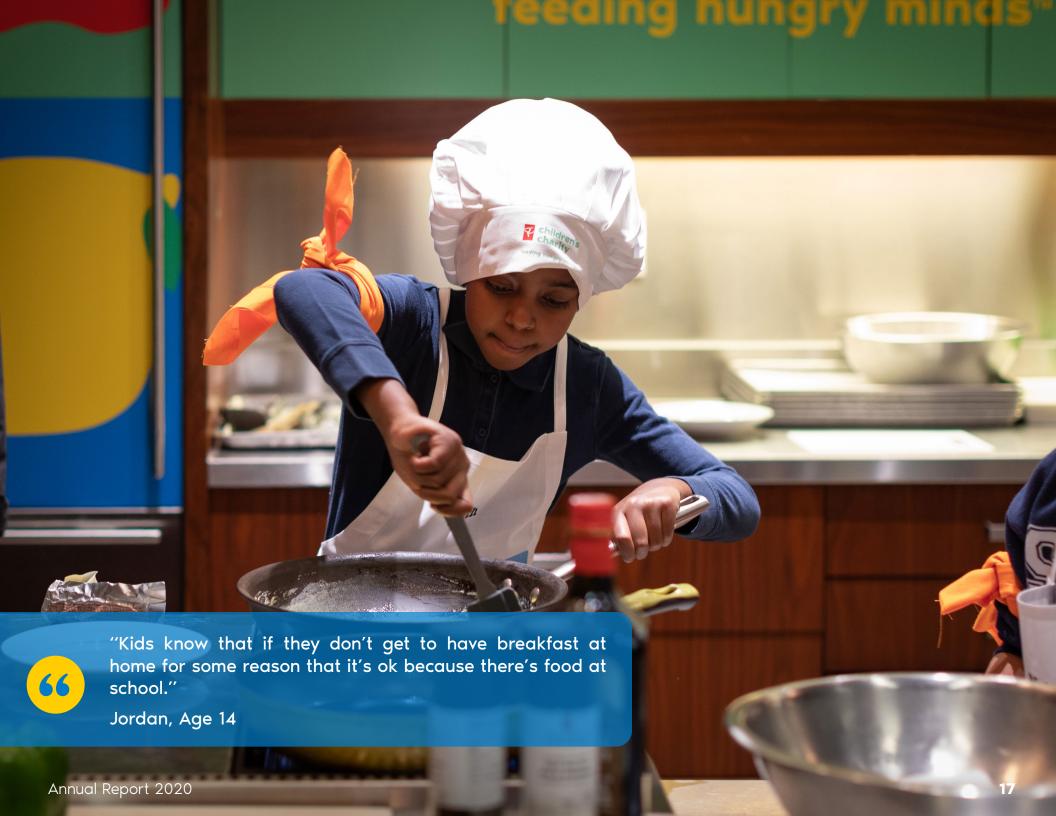

#### Meet Kim, a community champion that goes above and beyond to make a difference at school

School Administrator, Kimberley Grasby, goes above and beyond each day for the students of Norway Junior Public School, in Toronto – with a kind heart and generous spirt, Kim is one of the many essential volunteers and staff who ensure all kids are well-fed and ready to learn by operating the *Power Full Kids* Eat Well program at school.

Before Norway Junior Public School had any nutrition program, Kim began to bring in apples and oranges to keep in the office, offering to anyone that needed a snack. As a parent, she knew the importance of a full tummy during the school day and wanted to provide that to students who were in need. "Food can sometimes be an after-thought and has a bigger impact that you may think" explains Kim. "When your tummy is full, you're able to focus better and improves your energy and behavior - it effects our overall well-being - so it's important that we can provide that for our students."

As the need for food grew, Kim knew a larger program would be needed to support her students. With the help of President's Choice Children's Charity, a lunch program was established - providing essential food access to at-risk students. "The Power Full Kids Eat Well program allows us to help our school community with a well-balanced meal each day and helps remove the social stigma of food insecurity" Kim says. "When you see the relief on a child's face when you offer them a snack when they are hungry is priceless".

Not only is Kim dedicating time to organize a universal meal program during the week, she grocery shops on her weekends, enlisting the help of her husband to drop off food each week to be assembled into meals. It's not a part of her regular duties, but Kim gladly takes on the extra responsibility because of the strong relationships and trust she has built with the children.

"The power of food is everything! If one of our student feels comfortable coming to me for something to eat, they'll also come to the office for other things - they know they are in a safe space and that makes all the difference".