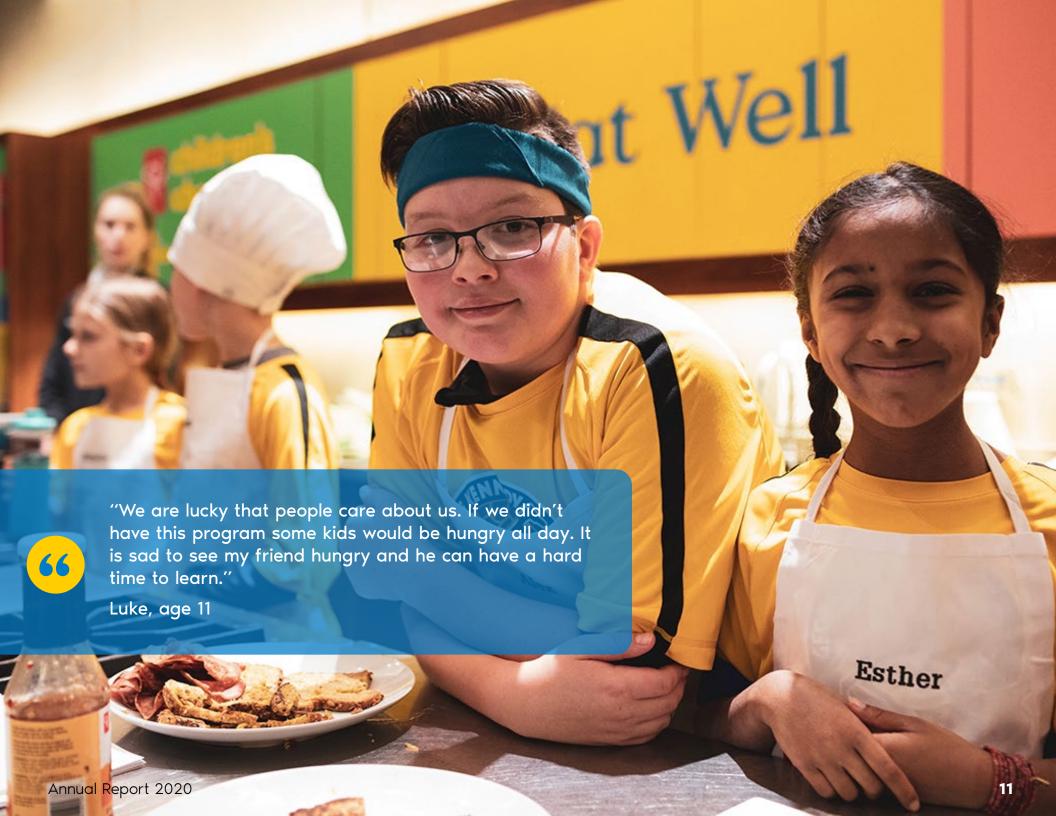

## 1 in 6 Canadian children are at-risk of hunger<sup>1</sup>

Traditionally, researchers thought the impact of hunger on a child's ability to learn was due to physiological effects, but more studies are showing that the stress caused by hunger can be debilitating for children.

- Children worry about not having enough food and about their parents' well-being, anger and frustration about the lack of food; embarrassment about their family's situation; strain on the family's dynamics due to food insecurity; and sadness over not having enough food.<sup>2</sup>
- Hunger-related toxic stress can negatively affect brain development, learning, information processing, and