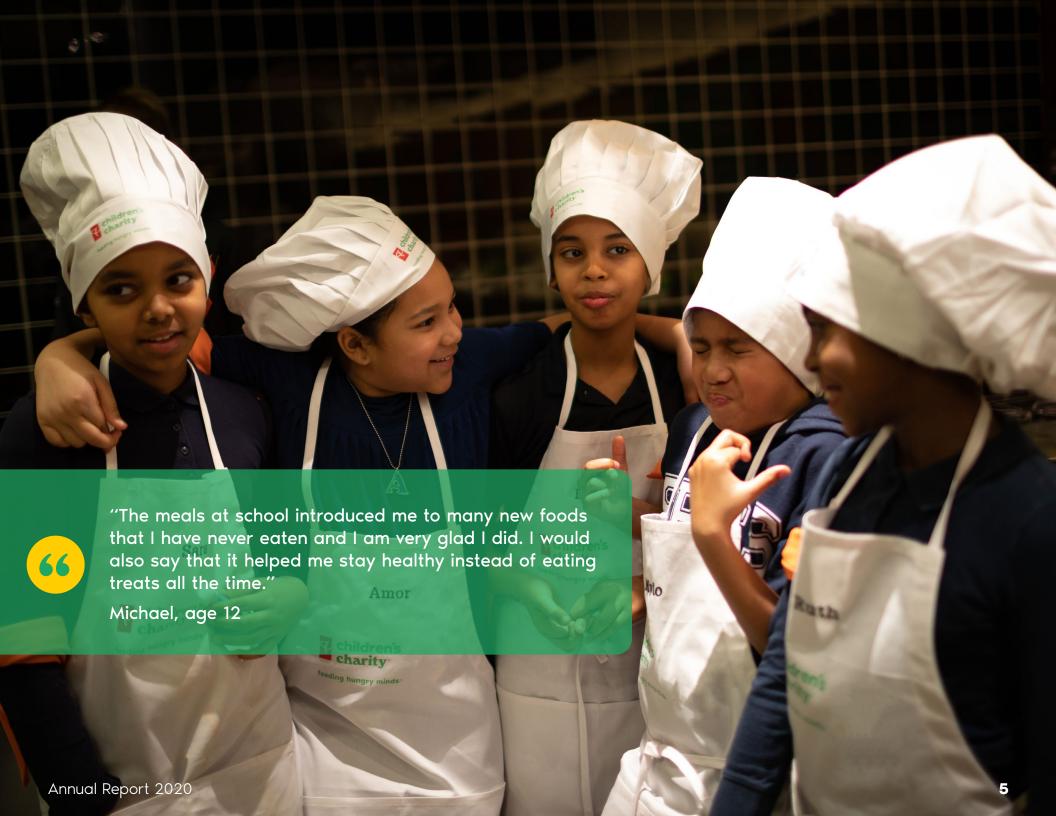

## 1 in 6 Canadian children are at-risk of hunger<sup>1</sup>

Traditionally, researchers thought the impact of hunger on a child's ability to learn was due to physiological effects, but more studies are showing that the stress caused by hunger can be debilitating for children.

- Children worry about not having enough food and about their parents' well-being, anger and frustration about the lack of food; embarrassment about their family's situation; strain on the family's dynamics due to food insecurity; and sadness over not having enough food.<sup>2</sup>
- Hunger-related toxic stress can negatively affect brain development, learning, information processing, and