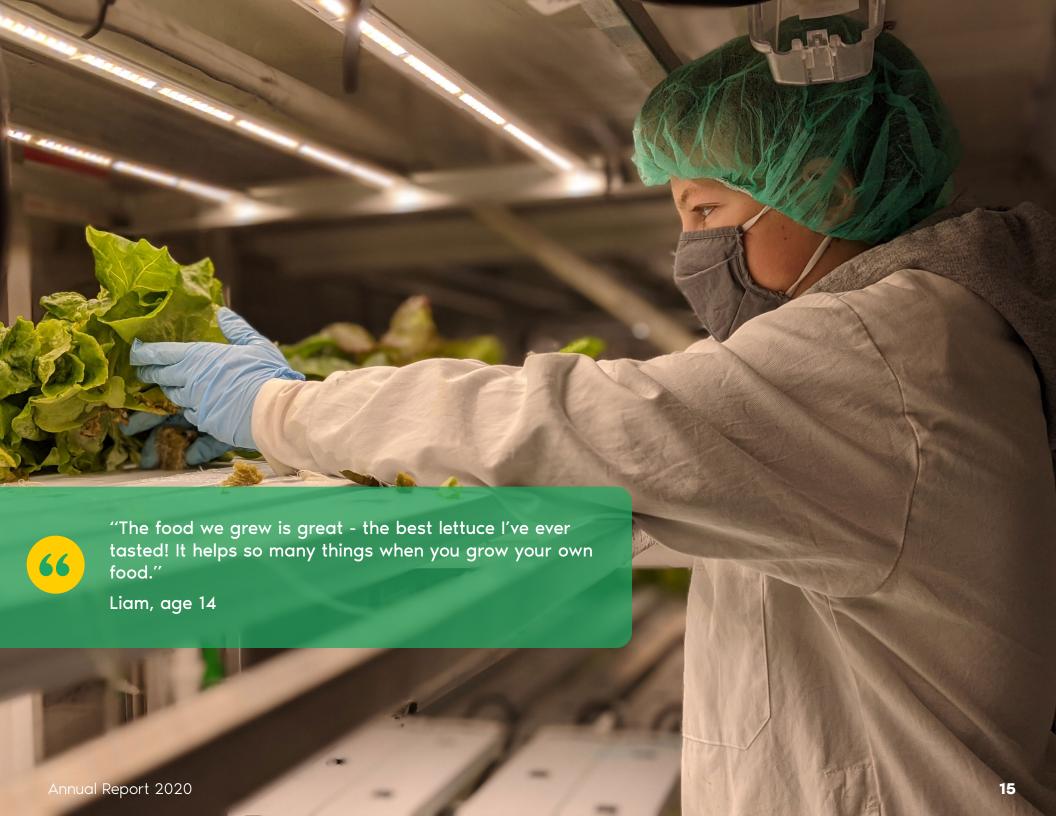

## Futuristic Farming at KLO Middle School

In some communities, barriers like short growing seasons or high transportation costs can limit access to fresh fruits and vegetables. *Power Full Kids* Future Growers is helping to address these issues by empowering students to use innovative growing techniques to nourish themselves and their community.

Karla Lockwood, a Grade 9 teacher at École KLO Middle School in Kelowna, BC is working with groups of students to run their brand-new Power Full Kids Future Growers container farm, giving the kids the tools to access fresh produce by growing it themselves – in an alternate classroom. Just a few months in, the farm is already seeing amazing success within the KLO school community. "It's so cool," says Karla. "Kids see first-hand the results of their learning. This is an incredible tool that can teach students about food security and sustainability – there are so many opportunities for learning."

"The food is great - the best lettuce I've ever tasted! Probably because it wasn't grown in dirt but loads of nutrients" says Liam, a grade 7 student at KLO. "This farm helps so many things including the community when you grow your own food".