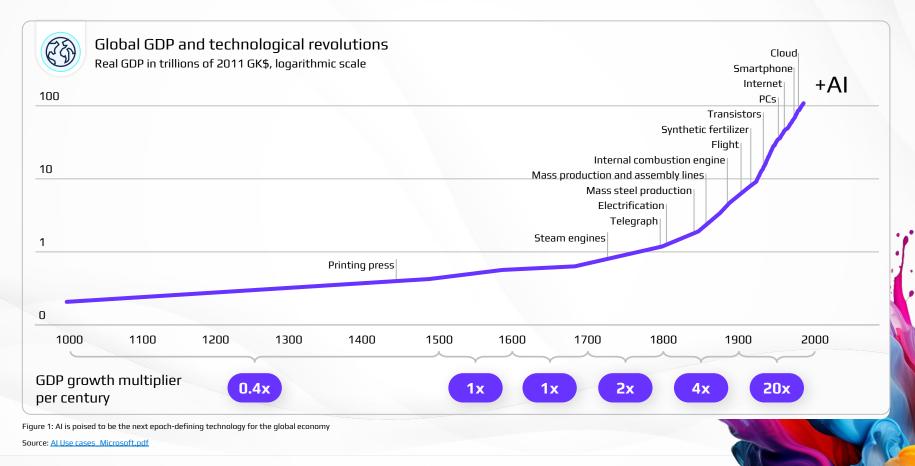

### Innovation has driven rapid changes in Customer Expectations

### Innovation has driven rapid changes in Customer Expectations

'Step Function' Tech changes catalyze innovation leading to building new businesses...giving customers new experiences...

'Step Function' Tech changes catalyze innovation leading to building new businesses...giving customers new experiences...