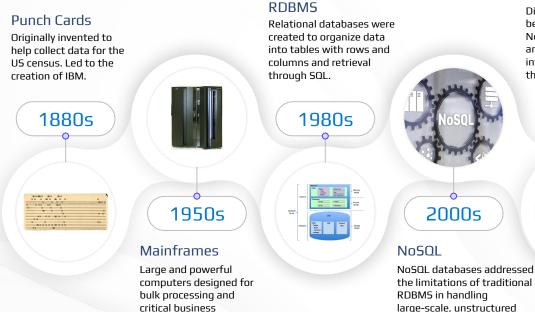

# Databases have also evolved to meet changes in customer expectations

#### **Distributed SQL**

Distributed SQL combines the benefits of traditional RDBMS with NoSQL's horizontal scalability and resiliency across distributed infrastructure including the cloud.

2010s

data, across distributed infrastructure.

#### AI Converged Databases

2020s

Databases added new indexing and similarity search to efficiently handle high-dimensional vector data used in ML and Al enabled applications.

Source: By Pete Birkinshaw from Manchester, UK - Used Punchcard, CC BY 2.0, https://commons.wikimedia.org/w/index.php?curid=49758093

applications.

Source: By Scifipete - Own work, CC BY-SA 3.0, https://commons.wikimedia.org/w/index.php?curid=11506013