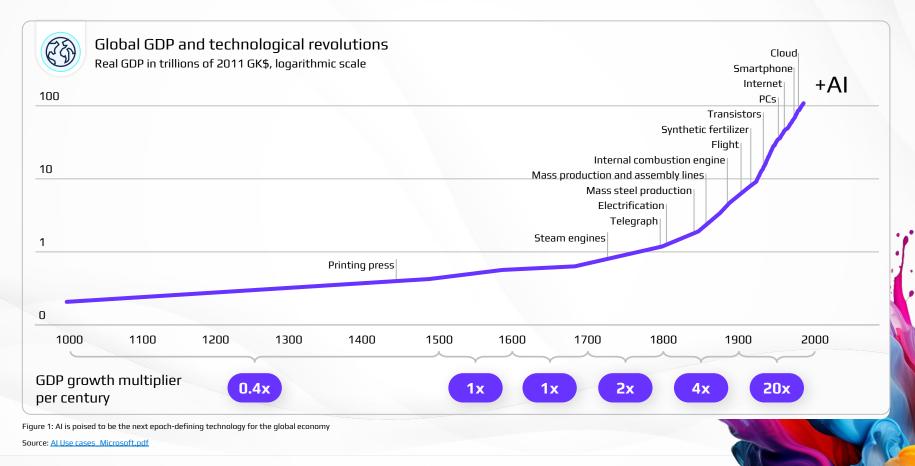

### Innovation has driven rapid changes in Customer Expectations

### Innovation has driven rapid changes in Customer Expectations

'Step Function' Tech changes catalyze innovation leading to building new businesses...giving customers new experiences...

'Step Function' Tech changes catalyze innovation leading to building new businesses...giving customers new experiences...

Data estate transformation with analytics/intelligence are the engines that drive the creation of innovative use cases

'Step Function' Tech changes catalyze innovation leading to building new businesses...giving customers new experiences...

Data estate transformation with analytics/intelligence are the engines that drive the creation of innovative use cases