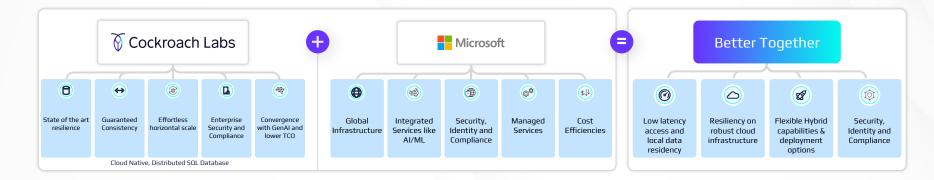

#### Cloud Native, Distributed SQL Database

Commercial advantages that you have with Microsoft

Leverage CockroachDB to decrement MACC through Microsoft Azure Marketplace

Access to 3<sup>rd</sup> party services from the Microsoft Marketplace that also decrement your Microsoft commitments