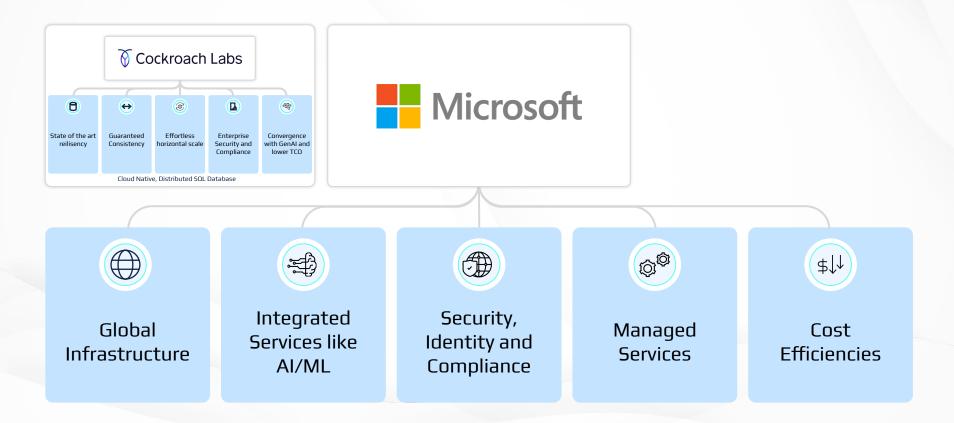

#### Cloud Native, Distributed SQL Database

Commercial advantages that you have with Microsoft

Leverage CockroachDB to decrement MACC through Microsoft Azure Marketplace

Access to 3<sup>rd</sup> party services from the Microsoft Marketplace that also decrement your Microsoft commitments