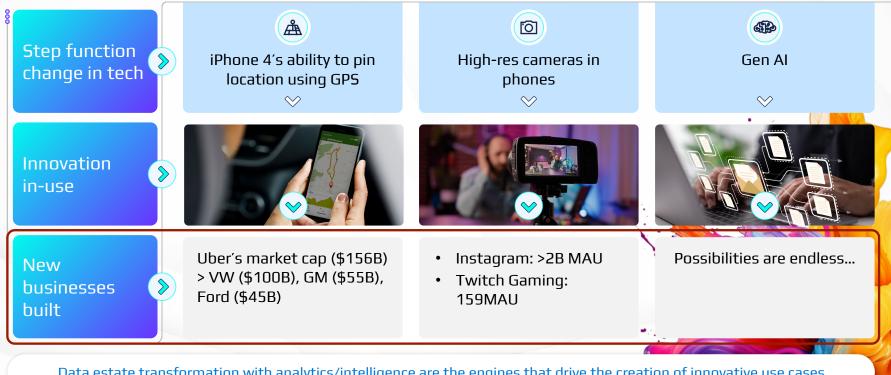

### Innovation has driven rapid changes in Customer Expectations

'Step Function' Tech changes catalyze innovation leading to building new businesses...giving customers new experiences...

'Step Function' Tech changes catalyze innovation leading to building new businesses...giving customers new experiences...

Data estate transformation with analytics/intelligence are the engines that drive the creation of innovative use cases

'Step Function' Tech changes catalyze innovation leading to building new businesses...giving customers new experiences...

Data estate transformation with analytics/intelligence are the engines that drive the creation of innovative use cases