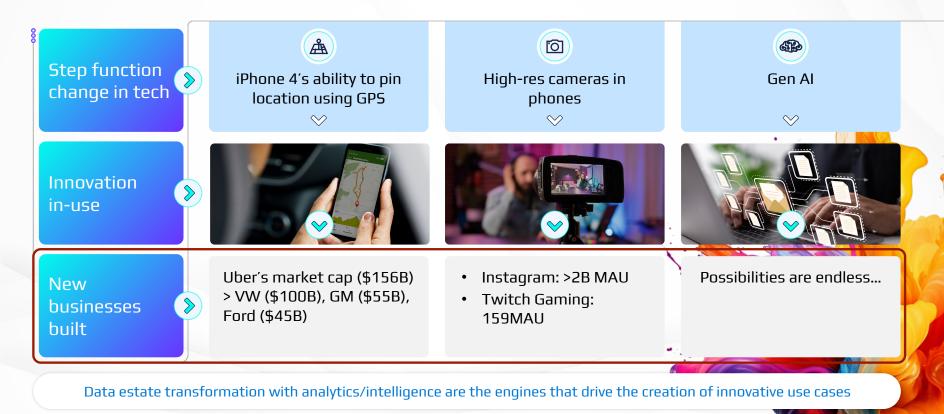

### Innovation has driven rapid changes in Customer Expectations

'Step Function' Tech changes catalyze innovation leading to building new businesses...giving customers new experiences...

'Step Function' Tech changes catalyze innovation leading to building new businesses...giving customers new experiences...

Data estate transformation with analytics/intelligence are the engines that drive the creation of innovative use cases

'Step Function' Tech changes catalyze innovation leading to building new businesses...giving customers new experiences...

Data estate transformation with analytics/intelligence are the engines that drive the creation of innovative use cases