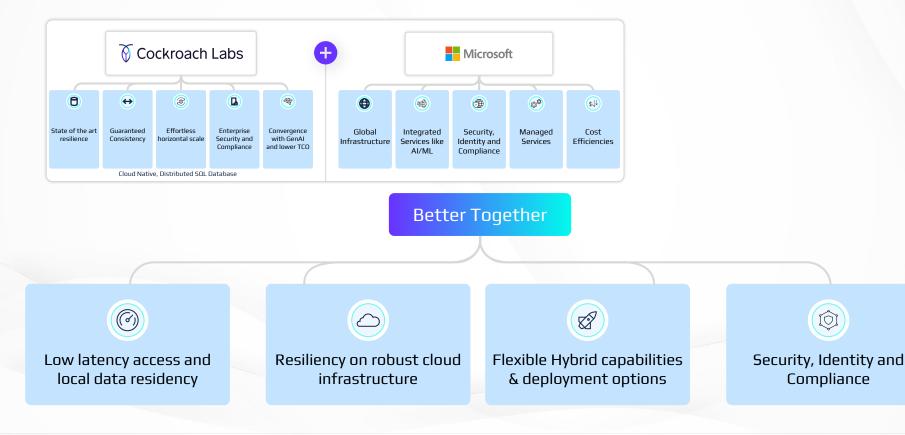

#### Cloud Native, Distributed SQL Database

Commercial advantages that you have with Microsoft

Leverage CockroachDB to decrement MACC through Microsoft Azure Marketplace

Access to 3<sup>rd</sup> party services from the Microsoft Marketplace that also decrement your Microsoft commitments