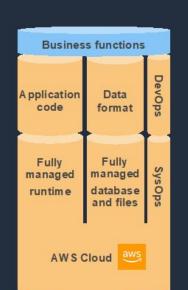

## **AWS Mainframe Modernization service**

AWS CLOUD NATIVE SERVICE TO MODERNIZE, MIGRATE, AUGMENT, TEST, AND RUN MAINFRAME APPLICATIONS IN CLOUD

Fully managed infra/runtime during & after modernization

Broad choice of Modernization patterns

Pre-packaged modernization tools

On-demand access from AWS Console

Pay as you ao pricina