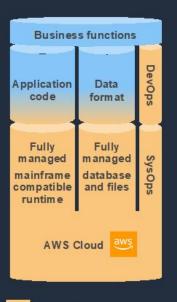

## Automated Refactor Code and data mass modernization

#### Replatform

Mainframe compatible port & recompile

#### Augmentation

Data replication File transfer

Same

Modernized

Business functional equivalence is essential for automation and project speed