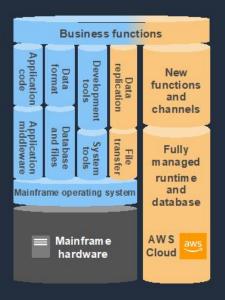

## **AWS Mainframe Modernization service**

AWS CLOUD NATIVE SERVICE TO MODERNIZE, MIGRATE, AUGMENT, TEST, AND RUN MAINFRAME APPLICATIONS IN CLOUD

Fully managed infra/runtime during & after modernization

Broad choice of Modernization patterns

Pre-packaged modernization tools

On-demand access from AWS Console

Pay as you ao pricina

## **AWS Mainframe Modernization patterns**

**ENABLING FAST RETURN ON INVESTMENT WITH LOWER RISK** 

## Automated Refactor Code and data mass modernization

#### Replatform

Mainframe compatible port & recompile

#### Augmentation

Data replication File transfer

Same

Modernized

Business functional equivalence is essential for automation and project speed