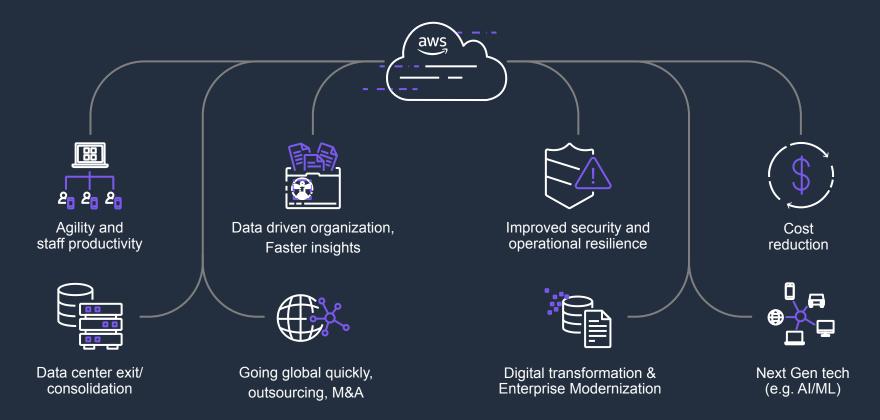

## Modernizing mainframe unlocks business value

As customers modernise and migrate mainframe workloads to cloud, they are looking for ways to get a better value for their modernisation effort based on the following key drivers that drive their migration to Cloud.

Financial outcomes

Rising operating and maintenance costs. For Mainframe are rising faster than those for any other form of computing.

Reduce business Risks

Limited scalability, Competitiveness and customer responsiveness constrained. MIPS are a finite resource. Legacy infrastructure

Legacy skill Shortage

Aging workforce maintaining legacy applications, creating a need to modernise and migrate mainframes to reduce cost, technical debt, and operational complexity

Agility and Insights

Time to market;
Gain visibility to legacy data and apply advanced analytics capabilities to uncover key business insights