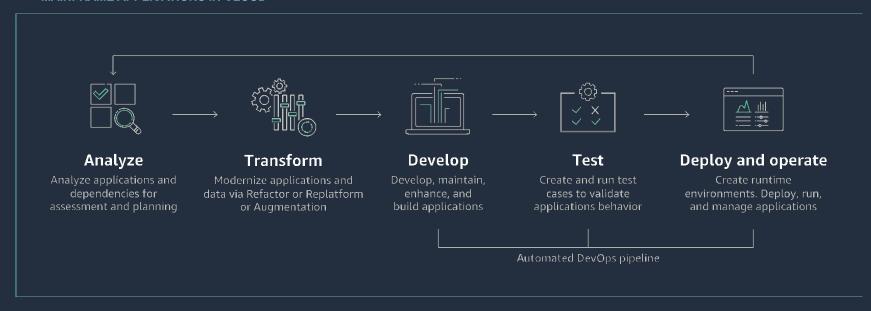

## The modernization can leverage multiple patterns

#### THE BUSINESS AND TECHNOLOGY ENVIRONMENTS CAN DICTATE THE CHOICE