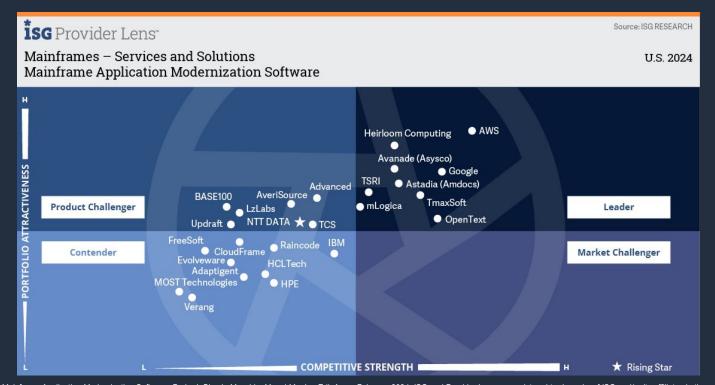

Highest in portfolio attractiveness and competitive

strength

ISG recognizes

AWS
as a
Leader in
Mainframe
Modernization

ISG Provider Lens, Mainframes - Services and Solutions, Mainframe Application Modernization Software, Pedro L Bicudo Maschio, Manoj M., Jan Erik Aase, February 2024. ISG and Provider Lens are registered trademarks of ISG and/or its affiliates in the U.S. and internationally and is used herein with permission. All rights reserved. ISG does not endorse any vendor, product or service depicted in its research publications, and does not advise technology users to select only those vendors with the highest ratings. ISG research publications consist of the opinions of ISG research including any warranties of merchantability or fitness for a particular purpose. This graphic was published by ISG as part of a larger research document and should be evaluated in the context of the entire document. The ISG document is available upon request from AWS.

### **Mainframe Application Modernization Software** Leader since April 2024

Mainframe Application Modernization Software Leader Mainframes - Services and Solutions U.S. 2024 Mainframe Application Modernization Software Heirloom Computing Avanade (Asysco) Google Astadia (Amdocs) AveriSource \_ TmaxSoft **Product Challenger** Leader OpenText Updraft NTT DATA \* TCS Raincode IBM Contender Market Challenger MOST Technologies COMPETITIVE STRENGTH \* Rising Star

"mLogica uses sophisticated technology for replatforming and refactoring legacy applications, providing a comprehensive solution comprising application code, data, architecture and scheduling tools."

Pedro L Bicudo Maschio

中

This quadrant assesses modernization software vendors that support clients with professional services to transform and migrate mainframes to cloud using automation for rehosting, replatforming, reengineering or rewriting applications.