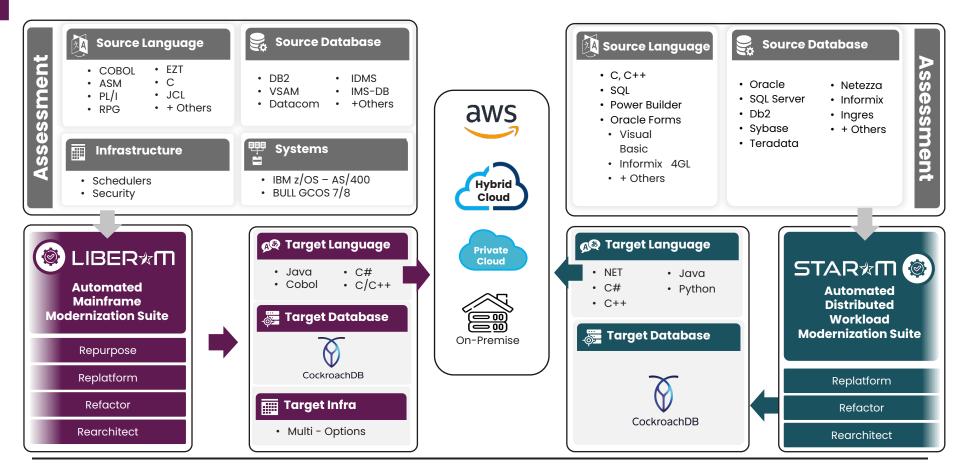

## mLogica Mainframe Modernization Journey: Multi-path Options

STAR≉M

## **mLogica - Key Differentiators**

STAR∜M

High degree of automation using mLogica proprietary software

- Ensures Business Logic moves 100%
- Lowers Cost and Time to deliver compared to manual rewriting
- Lower Risk: Improves predictability of timeline and ability to provide fixed bid engagement
- Improves accuracy of testing for like-to-like comparison

Ability to support multiple disposition strategies without prejudice

 Willing to use the right solution for the right issue whether it is mLogica IP or other

End to End Commitment as opposed to point solution provider

Ability to assist with entire project or work with in house or preferred SI to extend and optimize the team

No code freeze

Testing strategy planning support, testing automation expertise

Powerful Automated Assessment to map and plan the entire end to end engagement

 Application Source Code Assessment can reduce inventory up to 50%