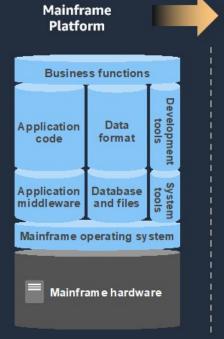

Z

10-15% remaining includes Unisys ClearPath MCP, OS2200; Fujitsu BS2000, VME; Bull GCOS

Midrange market includes IBM Power (IBM i/AS400), HP NonStop, OpenVMS and Unix



## The modernization can leverage multiple patterns

#### THE BUSINESS AND TECHNOLOGY ENVIRONMENTS CAN DICTATE THE CHOICE



# **AWS Mainframe Modernization Service**





## **AWS Mainframe Modernization service**

AWS CLOUD NATIVE SERVICE TO MODERNIZE, MIGRATE, AUGMENT, TEST, AND RUN MAINFRAME APPLICATIONS IN CLOUD





Fully managed infra/runtime during & after modernization



Broad choice of Modernization patterns



Pre-packaged modernization tools



On-demand access from AWS Console



Pay as you ao pricina



## **AWS Mainframe Modernization patterns**

**ENABLING FAST RETURN ON INVESTMENT WITH LOWER RISK** 



## Automated Refactor Code and data mass modernization



#### Replatform

Mainframe compatible port & recompile

#### Augmentation

Data replication File transfer





Same

Modernized

Business functional equivalence is essential for automation and project speed





## **AWS Mainframe Modernization toolchains**

SUPPORT FOR YOUR PATTERN OF CHOICE

## Modernize applications

when migrating them to cloud

AWS Mainframe Modernization **Refactor** 

Automate modernization of the complete application software stack, infrastructure, and processes Powered by AWS Blu Age

AWS Mainframe Modernization **Replatform** 

Preserve application assets with minimal changes while modernizing the infrastructure and processes Powered by Micro Focus or NTT DATA UniKix

## Augment Mainframe

and innovate w