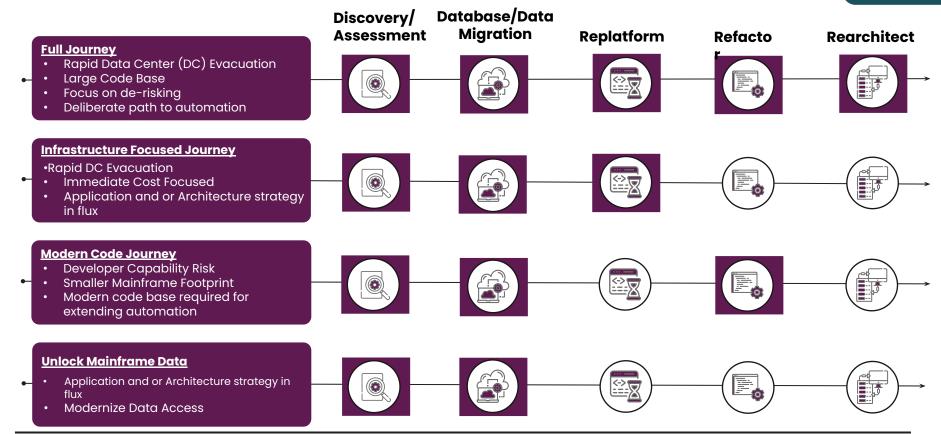

ications to cloud native technologies through a highly- automated & hardened translation engine.

#### **How Customers benefit...**



Accelerates your "Modernization to the Cloud" journey through highly automated and hardened translation engine



Significantly reduces costs and timelines during complex migrations, upgrades, and virtualization of consolidated servers



Minimizes business risk with automation technology, obviating the need for manual re-writing of code that is prone to errors

#### Trusted by Enterprises Globally



mLogica delivers at 1/2 the Cost and 1/3 of the time vs other modernization options

#### Accelerating Modernization to CockroachDB to the Environment of your Choice



www.mLogica.com

## mLogica Mainframe Modernization Journey: Multi-path Options



STAR≉M



## **mLogica - Key Differentiators**



STAR∜M



High degree of automation using mLogica proprietary software

- Ensures Business Logic moves 100%
- Lowers Cost and Time to deliver compared to manual rewriting
- Lower Risk: Improves predictability of timeline and ability to provide fixed bid engagement
- Improves accuracy of testing for like-to-like comparison





Ability to support multiple disposition strategies without prejudice

 Willing to use the right solution for the right issue whether it is mLogica IP or other



End to End Commitment as opposed to point solution provider



Ability to assist with entire project or work with in house or preferred SI to extend and optimize the team



No code freeze



Testing strategy planning support, testing automation expertise



Powerful