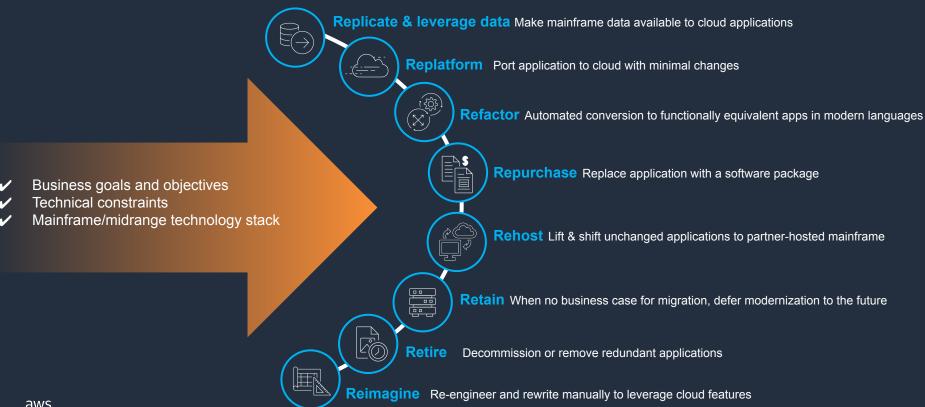

## The modernization can leverage multiple patterns

#### THE BUSINESS AND TECHNOLOGY ENVIRONMENTS CAN DICTATE THE CHOICE