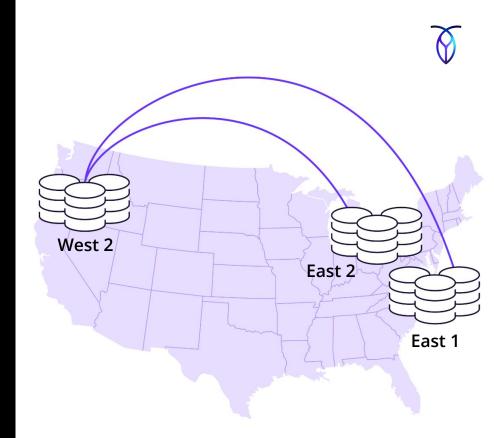

#### Market forces are driving change in our customers' data architectures

#### Market forces are driving change in our customers' data architectures

**Availability** 

**Machines** 

Software bugs, disk issues, networking issues, security issues, hardware faults

Planned maintenance