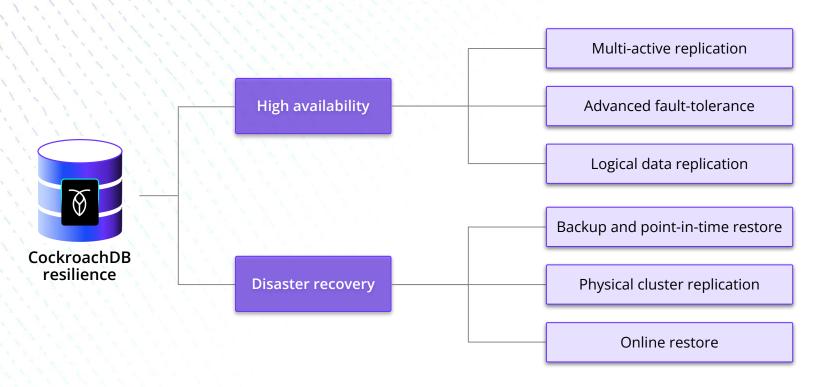

#### Improved resilience

- Physical Cluster Replication (today)
- Logical Data Replication (private preview)