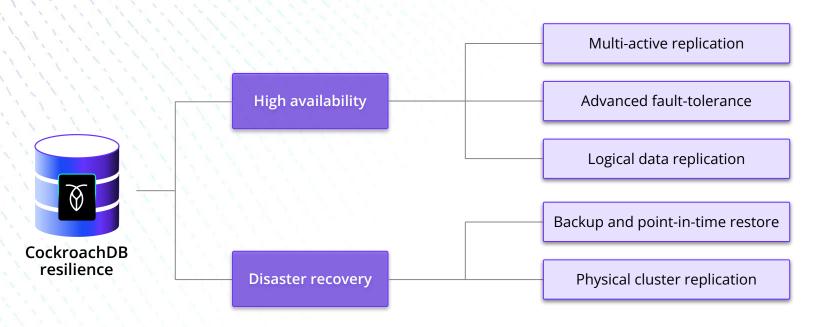

#### Improved resilience

- Physical Cluster Replication (today)
- Logical Data Replication (private preview)