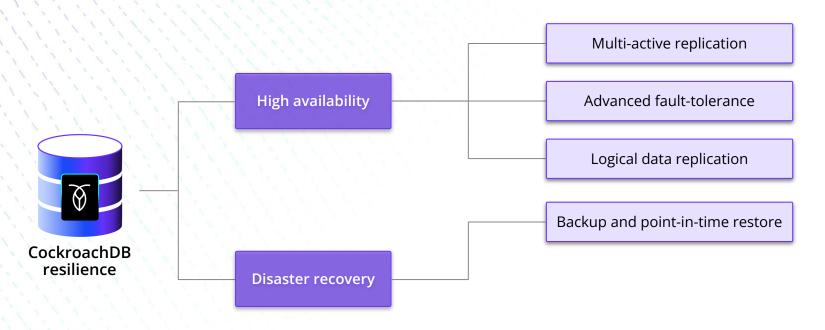

#### Improved resilience

- Physical Cluster Replication (today)
- Logical Data Replication (private preview)