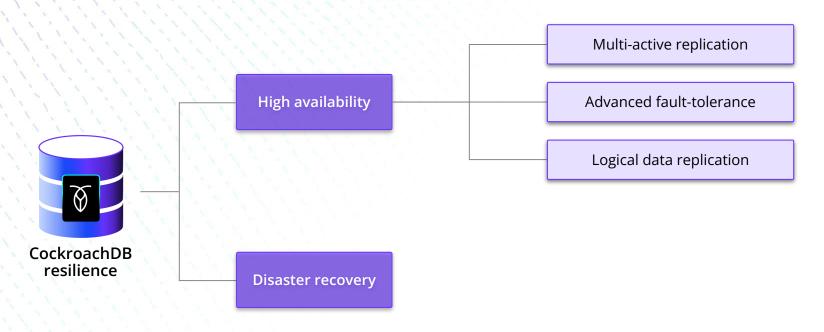

#### Improved resilience

- Physical Cluster Replication (today)
- Logical Data Replication (private preview)