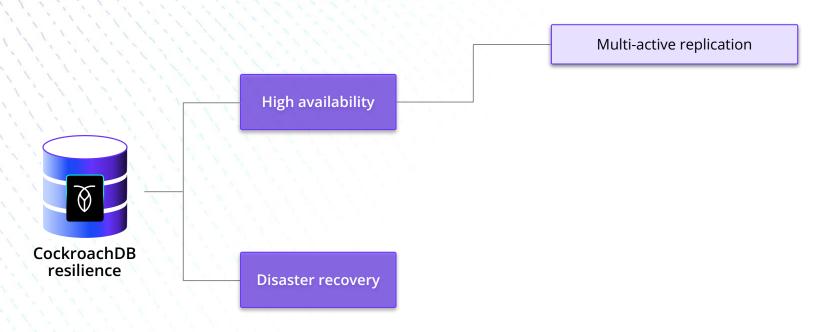

#### Improved resilience

- Physical Cluster Replication (today)
- Logical Data Replication (private preview)