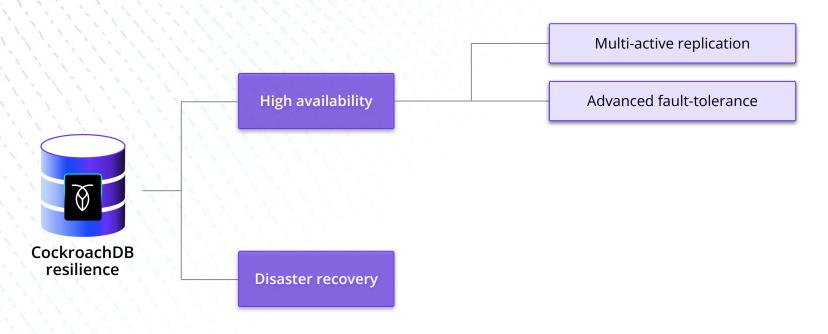

#### Improved resilience

- Physical Cluster Replication (today)
- Logical Data Replication (private preview)