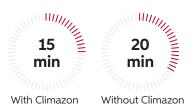

#### **COLOR BALANCING**

Refresh lengths and ends with intense vibrancy in just 15 minutes.<sup>4</sup>