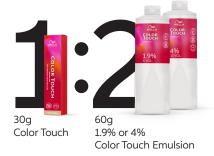

#### **MIXING RATIO**

#### **DEVELOPMENT TIME**

## 1.9%

- Same depth or darkening with a soft regrowth
- Toning blondes
- Soft grey blending

### 4%

- Increased color vibrancy
- Coloring coarse hair types
- Intense grey blending
- Up to 70%³ grey coverage with soft regrowth
- Low lift