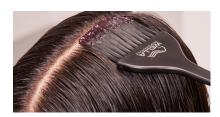

#### TRANSFORMATIVE TONING

For vibrancy and shine on natural or pre-lightened hair.

#### **GREY BLENDING**

From subtle to intense. Up to 70%³ grey coverage with soft regrowth.

#### **COLOR BALANCING**

Refresh lengths and ends with intense vibrancy in just 15 minutes.<sup>4</sup>

#### VIBRANT BLONDE TONING

Powerful neutralization and toning on pre-lightened hair.

#### **COLOR TOUCH MELT**

100% personalized vibrant color. Melt 3-5 tones through the hair. For amplified vibrancy and shine.