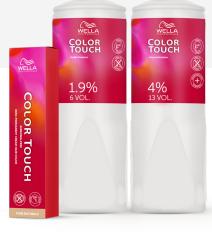

#### **COLOR TOUCH EMULSIONS**

## 1.9%

- Same depth or darkening with a soft regrowth
- Toning blondes
- Soft grey blending

### 4%

- Increased color vibrancy
- Coloring coarse hair types
- Intense grey blending
- Up to 70%³ grey coverage with soft regrowth
- Low lift