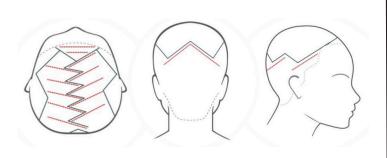

#### SERVICE: SUNKISSED HIGHLIGHTS

Highlights using Magma placed strategically to give a feeling of lightening with a maximum of 18 foils.

**APPLICATION TIME** 15 minutes

**PRODUCTS USED**1. Magma by BLONDOR2. Color Fresh Mask to add personalised colour tone if needed.