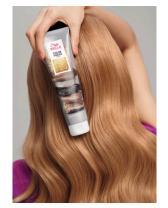

With **ARGAN OIL** 

HOW TO USE?

Shampoo and towel dry hair.

Use protective gloves to avoid staining your hands and nails.

Apply generously, section by sectionleave for up to 10 minutes.

Rinse well, style and go- no need for conditioner!