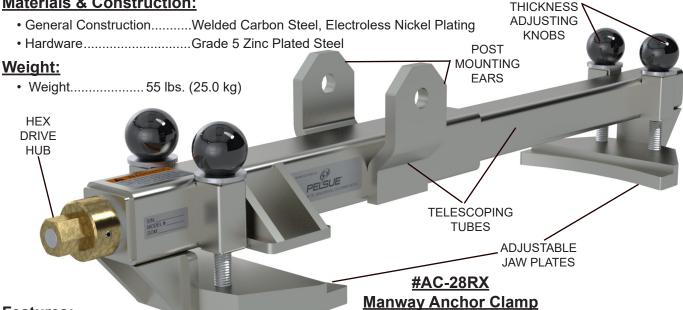

## Model #AC-28RX Anchor Clamp, Fall Arrest Post Base, Adjustable, 16"-28" Round Manways

The Pelsue Model #AC-28RX Manway Anchor Clamp is specifically designed to provide a portable mounting point for a Pelsue Model #FT-C70 Fall Arrest Post. The telescoping tube sections are able to be extended, via the hex drive hub, allowing two, rounded jaw plates to be placed underneath the flange of the manway thereby anchoring the clamp to the structure. The grip of the jaw plates is adjustable in order to account for varying thicknesses of the manway flange. The Model #AC-28RX will anchor to round manways having an outside flange diameter between 16" & 28" and a flange thickness of up to 1-1/4". The Model #AC-28RX is constructed of steel and is coated with a durable electroless nickel plated finish.

#### Materials & Construction:

#### Features:

- Portable Fall Arrest Post Base for installation on manways
- Telescoping tube sections and adjustable plates allow maximum adjustment
- Provides an approved mounting base for an #FT-C70 fall arrest post