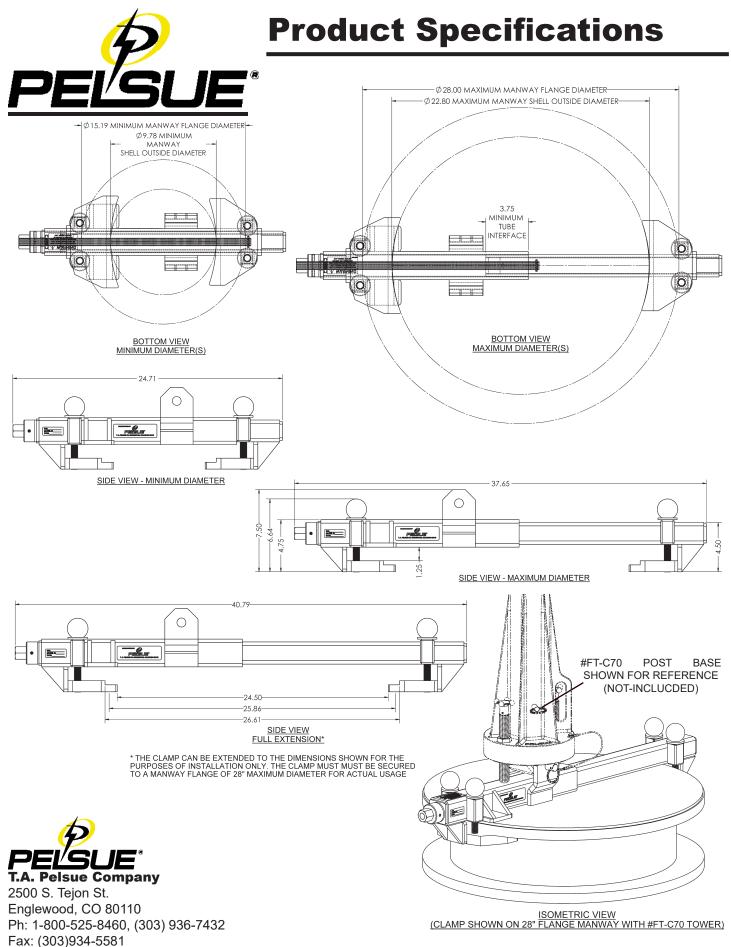

# **Product Specifications**

## Model #AC-28RX Anchor Clamp, Fall Arrest Post Base, Adjustable, 16"-28" Round Manways

The Pelsue Model #AC-28RX Manway Anchor Clamp is specifically designed to provide a portable mounting point for a Pelsue Model #FT-C70 Fall Arrest Post. The telescoping tube sections are able to be extended, via the hex drive hub, allowing two, rounded jaw plates to be placed underneath the flange of the manway thereby anchoring the clamp to the structure. The grip of the jaw plates is adjustable in order to account for varying thicknesses of the manway flange. The Model #AC-28RX will anchor to round manways having an outside flange diameter between 16" & 28" and a flange thickness of up to 1-1/4". The Model #AC-28RX is constructed of steel and is coated with a durable electroless nickel plated finish.

#### **Usage Requirements & Limitations:**

- The Model #AC-28R is only rated and approved for usage in conjunction with a Pelsue Model #FT-C70 Fall Arrest Post
- The Model #AC-28R is only to be used on manways having an outside flange diameter of between 16" & 28".
- The manway to which the Model #AC-28R is mounted must have a cover installed that is constructed of steel & is at least 1/4" thick for safe mounting.