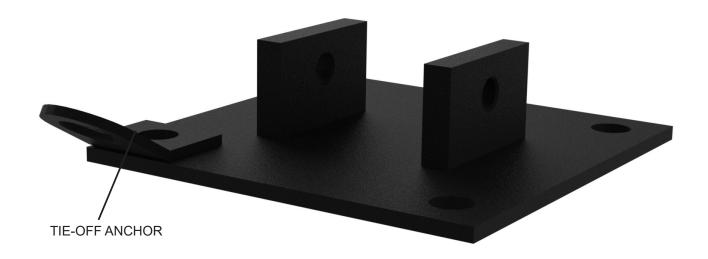

### Model: FB-SB3 Fall Arrest Post Base Plate With Tie-Off Anchor, 2-Ear Pin Mount - Bolt-On

The Pelsue Model FB-SB3 Fall Arrest Post base plate is intended to provide a bolt-on mounting point for any one of Pelsue's FT & TFAT Series Fall Arrest Posts. The FB-SB3 does not require any welding for mounting and is designed to bolt to surfaces with existing studs or threaded bosses placed in an 8-1/2" square pattern. The FB-SB3 can, however, also be installed onto any suitable flat surface by adding mounting points or fastening via standard hardware.

#### **General Specifications:**

Product is designed and tested to be used as a mounting point for all Pelsue Fall Arrest Posts:

- When installed properly the FB-SB3 fall arrest base plate will support all of the proof loads required by any Pelsue Brand Fall Arrest Post. Therefore, the system rating is dependent upon the capabilities of the post pinned into the plate and not upon the base plate itself.
- Pelsue can not verify compatibility and compliance when utilized with any other brand or make of fall arrest structure.
- Mounting of the FB-SB3 should always be undertaken according to the requirements provided below.