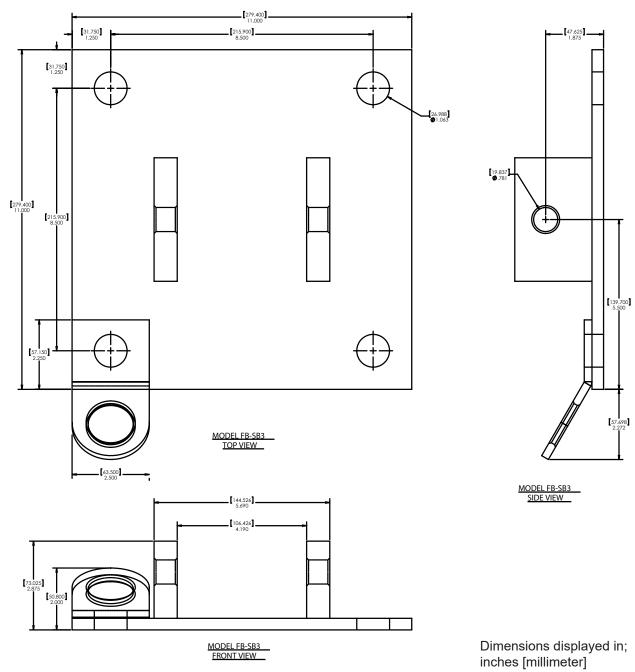

### Model: FB-SB3 Fall Arrest Post Base Plate With Tie-Off Anchor, 2-Ear Pin Mount - Bolt-On

The Pelsue Model FB-SB3 Fall Arrest Post base plate is intended to provide a bolt-on mounting point for any one of Pelsue's FT & TFAT Series Fall Arrest Posts. The FB-SB3 does not require any welding for mounting and is designed to bolt to surfaces with existing studs or threaded bosses placed in an 8-1/2" square pattern. The FB-SB3 can, however, also be installed onto any suitable flat surface by adding mounting points or fastening via standard hardware.

#### **Mounting Requirements:**

- The FB-SB3 must be mounted on a relatively flat horizontal surface, attached fall arrest posts must be utilized in vertical orientations for fall arrest applications.
- The FB-SB3 must not be modified for installation in any way and can only be fastened utilizing 1" diameter threaded fasteners.
- When fastening to a structure with conventional hardware, SAE Grade 8 threaded fasteners and hardened flat washers must be utilized.
- It is the user's responsibility to ensure that any existing studs, threaded bosses, and supporting structure utilized for installation be capable of supporting the proof loads of the fall arrest system.