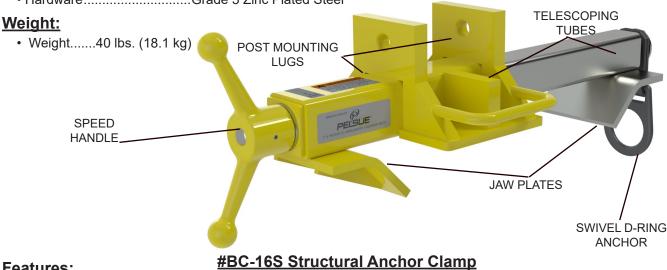

## Model #BC-16S Structural Anchor **Clamp Fall Arrest Post Base, Adjustable** 8-3/4"-16" Structural Beams

The Pelsue Model #BC-16S Structural Beam Clamp is specifically designed to provide a portable mounting point for a Pelsue Model #FT-C70 Fall Arrest Post. The telescoping tube sections are able to be extended, via the speed handle, allowing for two, angled jaw plates to grip underneath the flange of the structure thereby anchoring the clamp to the structure. The Model #BC-16S will anchor to structures having an outside flange width between 8-3/4" & 16" and a flange thickness of up to 1". The #BC-16S is also equipped with a swivel D-Ring that provides a compliant anchorage for a fall arrest system when the clamp is not used in conjunction with a fall arrest post. The Model #BC-16S is constructed of steel and is coated with a durable electroless nickel plated finish.

### Features:

- Portable Fall Arrest Post Base for installation on various structures (i.e. Wide Flanges, I-Beams)
- · Telescoping tube sections to adjust for multiple beam sizes
- · Provides an approved mounting base for an #FT-C70 fall arrest post