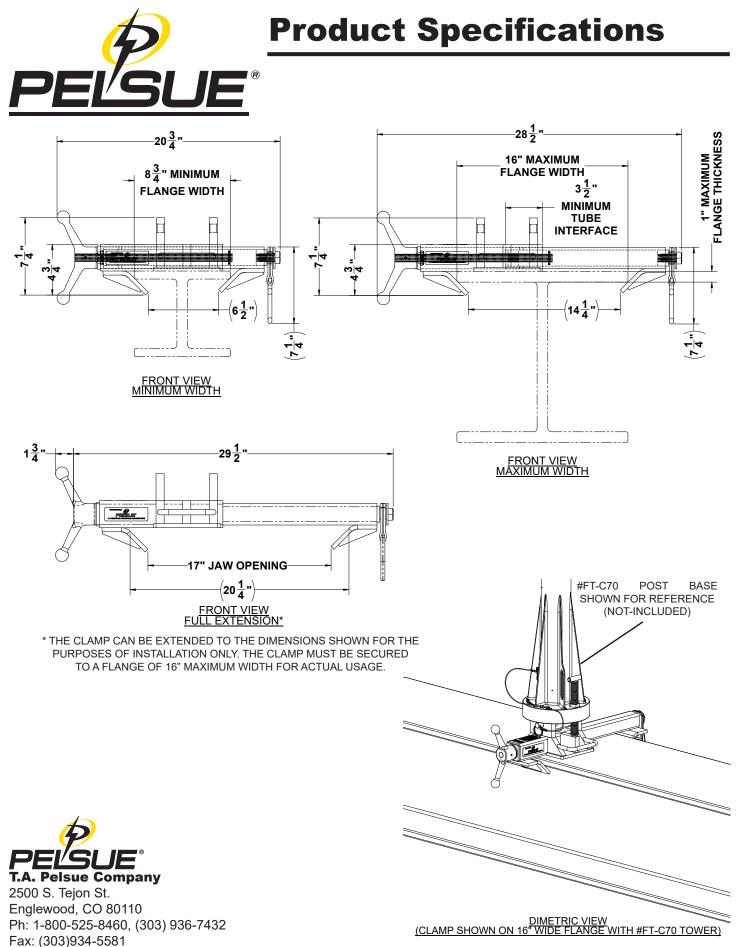

## Model #BC-16S Structural Anchor **Clamp Fall Arrest Post Base, Adjustable** 8-3/4"-16" Structural Beams

The Pelsue Model #BC-16S Structural Beam Clamp is specifically designed to provide a portable mounting point for a Pelsue Model #FT-C70 Fall Arrest Post. The telescoping tube sections are able to be extended, via the speed handle, allowing for two, angled jaw plates to grip underneath the flange of the structure thereby anchoring the clamp to the structure. The Model #BC-16S will anchor to structures having an outside flange width between 8-3/4" & 16" and a flange thickness of up to 1". The #BC-16S is also equipped with a swivel D-Ring that provides a compliant anchorage for a fall arrest system when the clamp is not used in conjunction with a fall arrest post. The Model #BC-16S is constructed of steel and is coated with a durable electroless nickel plated finish.

### **Usage Requirements & Limitations:**

- The Model #BC-16S is only rated and approved for usage in conjunction with a Pelsue Model #FT-C70 Fall Arrest Post
  - The Model #BC-16S is only to be used on structures having an outside flange diameter of between 8-3/4" & 16".