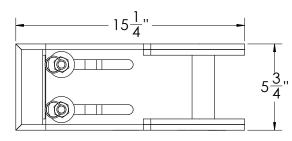

### Product is designed and tested to be used in a General Application: 1. As a portable Fall Arrest Post mounting base Man Rated Load Capacity Using Fall Arrest Post......Rating is determined by fall arrest post. Warning! A 900 LB. maximum arrest force (MAF) fall arrest device must be used when system is employed as part of a complete fall arrest system. Maximum weight of person upon anchorage is 350 LBS. (159 KG.) inclusive of all tools and equipment. Materials & Construction: General Construction......Welded Carbon Steel, Zinc Plated Hardware ......Grade 8 Steel Zinc Plated Steel Weight: FT-C70 Features: (Not Included) • For portable usage on angular structural sections Can be installed in two configurations (normal & inverted) depending on beam orientation Provides a mounting base for a Pelsue Fall Arrest Post Model #FT-C70 · Two adjustment bolts allow for various flange thicknesses POST MOUNTING LUGS **BC-08A ADJUSTABLE** ANGLE CLAMP **ADJUSTABLE** BOLTS ANGLE BEAM **#BC-08A** ADJUSTABLE ANGLE CLAMP ADJUSTABLE ANGLE CLAMP SHOWN T.A. Pelsue Company ON A TYPICAL STRUCTURAL ANGLE SECTION