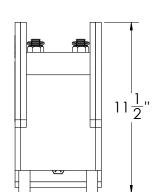

## **Product Specifications**

**TOP VIEW** 

10"

TOP MOUNT

 $\bigcirc$ A WARNING BANA BOOREL A 31/2" 31/2"

SIDE VIEW MINIMUM ANGLE BEAM

T.A. Pelsue Company

2500 S. Tejon St. Englewood, CO 80110 Ph: 1-800-525-8460, (303) 936-7432 Fax: (303)934-5581 Web: www.pelsue.com E-mail: sales@pelsue.com