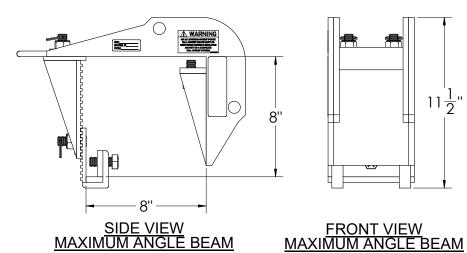

### Product is designed and tested to be used in a General Application: 1. As a portable Fall Arrest Post mounting base Man Rated Load Capacity Using Fall Arrest Post......Rating is determined by fall arrest post. Warning! A 900 LB. maximum arrest force (MAF) fall arrest device must be used when system is employed as part of a complete fall arrest system. Maximum weight of person upon anchorage is 350 LBS. (159 KG.) inclusive of all tools and equipment. Materials & Construction: General Construction......Welded Carbon Steel, Zinc Plated Hardware ......Grade 8 Steel Zinc Plated Steel Weight: FT-C70 Features: (Not Included) • For portable usage on angular structural sections Can be installed in two configurations (normal & inverted) depending on beam orientation Provides a mounting base for a Pelsue Fall Arrest Post Model #FT-C70 · Two adjustment bolts allow for various flange thicknesses POST MOUNTING LUGS **BC-08A ADJUSTABLE** ANGLE CLAMP **ADJUSTABLE** BOLTS ANGLE BEAM **#BC-08A** ADJUSTABLE ANGLE CLAMP ADJUSTABLE ANGLE CLAMP SHOWN T.A. Pelsue Company ON A TYPICAL STRUCTURAL ANGLE SECTION