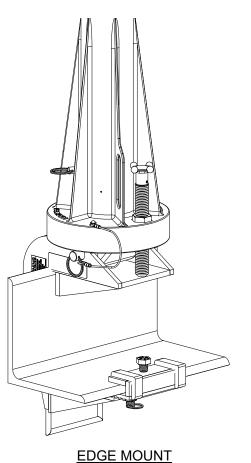

### Model #BC-08A Adjustable Angle Clamp (For use with Pelsue FT-C70 Fall Arrest Post)

The Pelsue Adjustable Angle Clamp is constructed from carbon steel and has steel hardware. The Adjustable Angle Clamp is specifically designed to provide a portable mounting base for a fall arrest post on structural angle sections. The clamp can be installed in two different configurations depending on the orientation of the angle beam. The #BC-08A is designed to fit on a number of different size angles that can range from 3.5" to 8" and a flange thickness ranging from 3/16" to 3/4". All specifications provided are based upon and only valid for usage with Pelsue Fall Arrest Post Model #FT-C70. The T.A. Pelsue Company can not verify equipment safety and/or compliance when utilized with any other system.

### Product is designed and tested to be used in a General Application: 1. As a portable Fall Arrest Post mounting base Man Rated Load Capacity Using Fall Arrest Post......Rating is determined by fall arrest post. Warning! A 900 LB. maximum arrest force (MAF) fall arrest device must be used when system is employed as part of a complete fall arrest system. Maximum weight of person upon anchorage is 350 LBS. (159 KG.) inclusive of all tools and equipment. Materials & Construction: General Construction......Welded Carbon Steel, Zinc Plated Hardware ......Grade 8 Steel Zinc Plated Steel Weight: FT-C70 Features: (Not Included) • For portable usage on angular structural sections Can be installed in two configurations (normal & inverted) depending on beam orientation Provides a mounting base for a Pelsue Fall Arrest Post Model #FT-C70 · Two adjustment bolts allow for various flange thicknesses POST MOUNTING LUGS **BC-08A ADJUSTABLE** ANGLE CLAMP **ADJUSTABLE** BOLTS ANGLE BEAM **#BC-08A** ADJUSTABLE ANGLE CLAMP ADJUSTABLE ANGLE CLAMP SHOWN T.A. Pelsue Company ON A TYPICAL STRUCTURAL ANGLE SECTION

WITH A MODEL #FT-C70

FALL ARREST POST INSTALLED