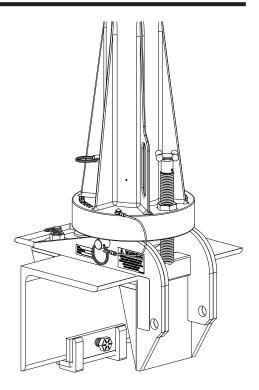

angular structural sections Can be installed in two configurations (normal & inverted) depending on beam orientation Provides a mounting base for a Pelsue Fall Arrest Post Model #FT-C70 · Two adjustment bolts allow for various flange thicknesses POST MOUNTING LUGS **BC-08A ADJUSTABLE** ANGLE CLAMP **ADJUSTABLE** BOLTS ANGLE BEAM **#BC-08A** ADJUSTABLE ANGLE CLAMP ADJUSTABLE ANGLE CLAMP SHOWN T.A. Pelsue Company ON A TYPICAL STRUCTURAL ANGLE SECTION

2500 S. Tejon St. Englewood, CO 80110 Ph: 1-800-525-8460, (303) 936-7432 Fax: (303)934-5581 Web: www.pelsue.com E-mail: sales@pelsue.com

#950109-001 - Product Specifications - Model #BC-08A - Adjustable Angle Clamp - Rev 04 - 11-01-18

WITH A MODEL #FT-C70

FALL ARREST POST INSTALLED



## **Product Specifications**



**TOP VIEW** 





10"



TOP MOUNT



 $\bigcirc$ A WARNING BANA BOOREL A 31/2" 31/2"

SIDE VIEW MINIMUM ANGLE BEAM



T.A. Pelsue Company

2500 S. Tejon St. Englewood, CO 80110 Ph: 1-800-525-8460, (303) 936-7432 Fax: (303)934-5581 Web: www.pelsue.com E-mail: sales@pelsue.com

#950109-001 - Product Specifications - Model #BC-08A - Adjustable Angle Clamp - Rev 04 - 11-01-18