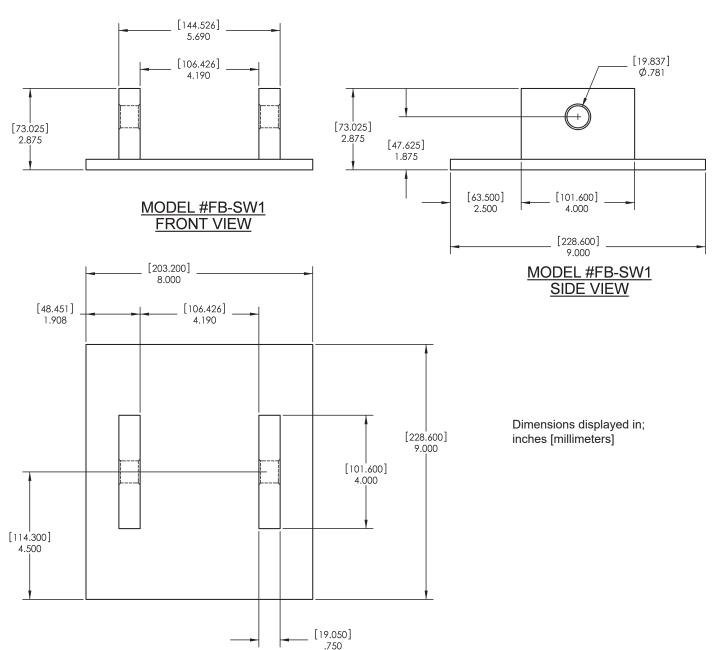

#### **Dimensions:**

GENERAL DIMENSIONS:..... LENGTH - 9.0"

WIDTH - 8.0" HEIGHT - 2.9"

WEIGHT:.....12 LBS. (5.5 KG.)