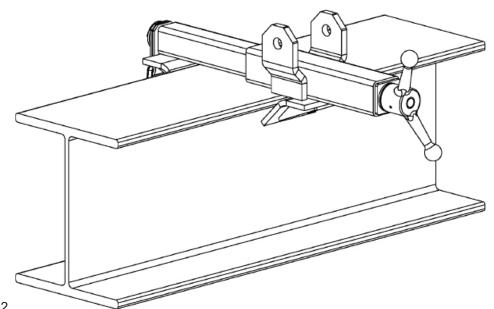

WIDE-FLANGE SECTION WITH A
MODEL #FT-C70 FALL ARREST
POST INSTALLED

FT-C70

(Not Included)

BC-14S

I-BEAM

ANCHOR D-RING

2500 S. Tejon St. Englewood, CO 80110

T.A. Pelsue Company

Ph: 1-800-525-8460, (303) 936-7432

Fax: (303)934-5581

Web: www.pelsue.com E-mail: sales@pelsue.com

**BC-14S SHOWN ON TYPICAL** 