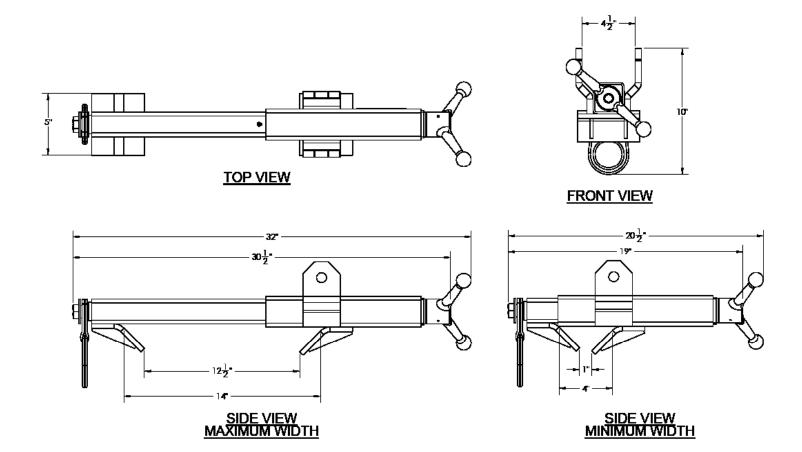

## **Materials & Construction:**

General Construction......Welded Carbon Steel

- Hardware ......Plated Steel
- Clamping Screw.....SAE Grade 2 Steel Threaded Rod
- Anchor Point Assembly ......Zinc Plated Steel

#### Weight:

Weight ......31 LBS. (14.4 Kg)