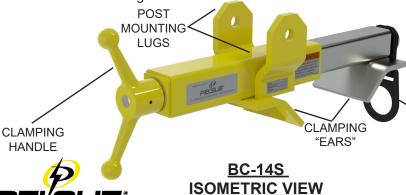

# **Product Specifications**

Model: BC-14S Adjustable Anchor Clamp

The Pelsue #BC-14S Adjustable Anchor Clamp is built from carbon steel and has steel hardware. The BC-14S Adjustable Anchor Clamp is specifically designed to provide a portable mounting base for a fall arrest post. The #BC-14S is also equipped with a swivel D-Ring that provides a compliant anchorage for a fall arrest system when not used in conjunction with a fall arrest post. All specifications provided are based upon and only valid for usage with a Pelsue Fall Arrest Post. The T.A. Pelsue Company can not verify equipment safety and/or compliance when utilized with any other system.

#### Features:

- Provides a portable fall arrest anchorage point
- Can be installed on various structural shapes (i.e. Wide Flanges, Angles, I-Beams)

Provides a mounting base for a Pelsue Fall Arrest Post