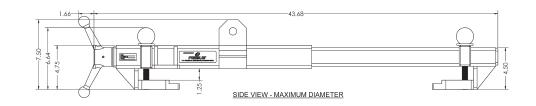

#### <u>Usage Requirements & Limitations:</u>

- The Model #AC-34R is only rated and approved for usage in conjunction with a Pelsue Model #FT-C70 fall arrest Post
- The Model #AC-34R is only to be used on manways having an outside flange diameter of between 19" & 34".
- The manway to which the Model #AC-34R is mounted must have a cover installed that is constructed of steel & is at least 1/4" thick for safe mounting.
  - The user must ensure that the manway structure & cover to which the #AC-34R is installed is capable of supporting all loads imparted to it by the #AC-34R clamp when the system is loaded to a magnitude equivalent to the #FT-C70 post's "proof load.".
  - •The Model #AC-34R Clamp and #FT-C70 Post must be utilized as a complete system under the supervision of a qualified person.