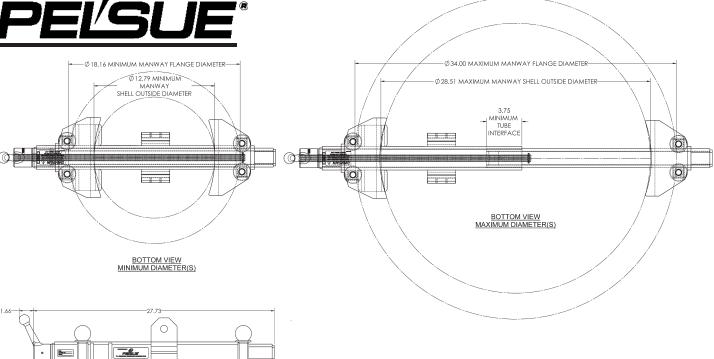

#### <u>Usage Requirements & Limitations:</u>

- The Model #AC-34R is only rated and approved for usage in conjunction with a Pelsue Model #FT-C70 fall arrest Post
- The Model #AC-34R is only to be used on manways having an outside flange diameter of between 19" & 34".
- The manway to which the Model #AC-34R is mounted must have a cover installed that is constructed of steel & is at least 1/4" thick for safe mounting.
  - The user must ensure that the manway structure & cover to which the #AC-34R is installed is capable of supporting all loads imparted to it by the #AC-34R clamp when the system is loaded to a magnitude equivalent to the #FT-C70 post's "proof load.".
  - •The Model #AC-34R Clamp and #FT-C70 Post must be utilized as a complete system under the supervision of a qualified person.

# Ø 18.16 MINIMUM MANWAY FLANGE DIAMETER-Ø12.79 MINIMUM MANWAY SHELL OUTSIDE DIAMETER