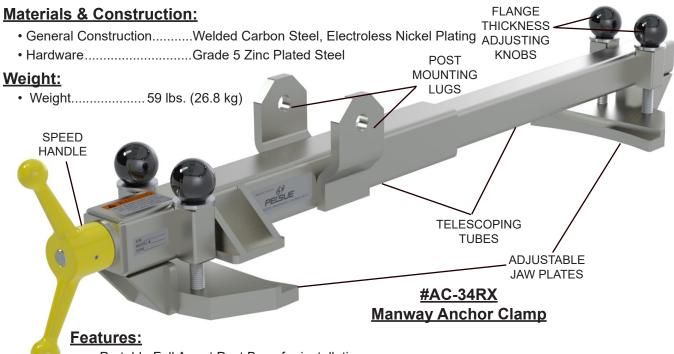

### Model #AC-34R Anchor Clamp, Fall Arrest Post Base, Hex Drive, Adjustable, 19"-34" Round Manways

The Pelsue Model #AC-34R Manway Anchor Clamp is specifically designed to provide a portable mounting point for a Pelsue Model #FT-C70 Fall Arrest Post. The telescoping tube sections are able to be extended, via the speed handle, allowing two, rounded jaw plates to be placed underneath the flange of the manway thereby anchoring the clamp to the structure. The grip of the jaw plates is adjustable in order to account for varying thicknesses of the manway flange. The Model #AC-34R will anchor to round manways having an outside flange diameter between 19" & 34" and a flange thickness of up to 1-1/4". The Model #AC-34R is constructed of steel and is coated with a durable electroless nickel plated finish.

- Portable Fall Arrest Post Base for installation on manways
- Telescoping tube sections and adjustable plates allow maximum adjustment
- Provides an approved mounting base for an #FT-C70 fall arrest post

#### <u>Usage Requirements & Limitations:</u>

- The Model #AC-34R is only rated and approved for usage in conjunction with a Pelsue Model #FT-C70 fall arrest Post
- The Model #AC-34R is only to be used on manways having an outside flange diameter of between 19" & 34".
- The manway to which the Model #AC-34R is mounted must have a cover installed that is constructed of steel & is at least 1/4" thick for safe mounting.
  - The user must ensure that the manway structure & cover to which the #AC-34R is installed is capable of supporting all loads imparted to it by the #AC-34R clamp when the system is loaded to a magnitude equivalent to the #FT-C70 post's "proof load.".
  - •The Model #AC-34R Clamp and #FT-C70 Post must be utilized as a complete system under the supervision of a qualified person.