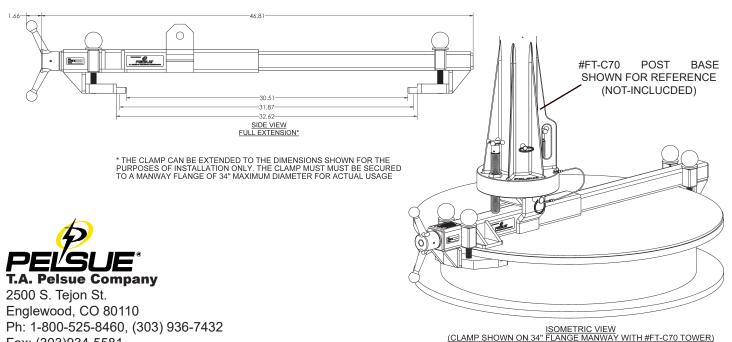

#### **General Specifications:**

The #AC-34RX is approved as a portable mounting base for a Pelsue Model #FT-C70 Fall Arrest Post when both products are employed and utilized according to their respective Product Manuals.

#### <u>Usage Requirements & Limitations:</u>

- The Model #AC-34R is only rated and approved for usage in conjunction with a Pelsue Model #FT-C70 fall arrest Post
- The Model #AC-34R is only to be used on manways having an outside flange diameter of between 19" & 34".
- The manway to which the Model #AC-34R is mounted must have a cover installed that is constructed of steel & is at least 1/4" thick for safe mounting.
  - The user must ensure that the manway structure & cover to which the #AC-34R is installed is capable of supporting all loads imparted to it by the #AC-34R clamp when the system is loaded to a magnitude equivalent to the #FT-C70 post's "proof load.".
  - •The Model #AC-34R Clamp and #FT-C70 Post must be utilized as a complete system under the supervision of a qualified person.