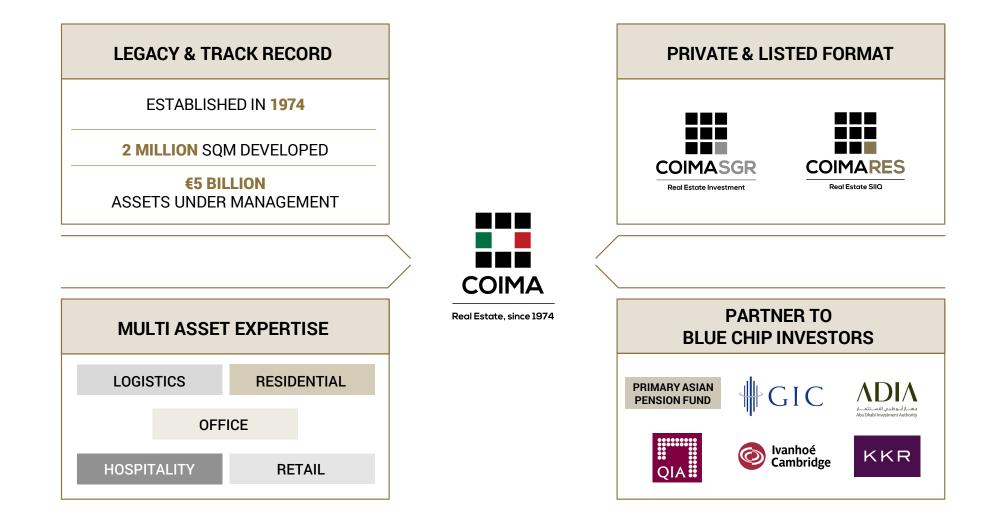

#### COIMARES

## THE GATEWAY TO ITALIAN REAL ESTATE

**EPRA ASIA** 

December 2018







REAL ESTATE SIIQ

## COIMA - A VERTICALLY INTEGRATED PLATFORM



# COIMA - 50% MARKET SHARE OF GRADE A MILAN OFFICES

| <b>OVER 10 BUILT TO SUIT</b> | APPROX. 1 MILLION SQM | <b>OVER 15,000</b>  |
|------------------------------|-----------------------|---------------------|
| HEADQUARTERS DEVELOPED       | OF GRADE A OFFICES    | CORPORATE EMPLOYEES |
| IN THE LAST 15 YEARS         | DEVELOPED             | RELOCATED           |





## COIMA RES - THE ONLY ITALIAN OFFICE REIT



THE GATEWAY TO ITALIAN REAL ESTATE THE ONLY ITALIAN OFFICE REIT

80% OFFICES, 80% IN MILAN, 30% IN PORTA NUOVA

#### GROWTH POTENTIAL

**FOCUSSED PORTFOLIO** 

40% OF ASSETS WITH A GROWTH PROFILE



**Real Estate SIIQ** 



#### CONSERVATIVE LEVERAGE

40% LTV, 5 YEARS MATURITY, 2% COST

**BEST IN CLASS GOVERNANCE** 7 OF 9 BOARD MEMBERS ARE INDEPENDENT

#### TRANSPARENCY

EPR