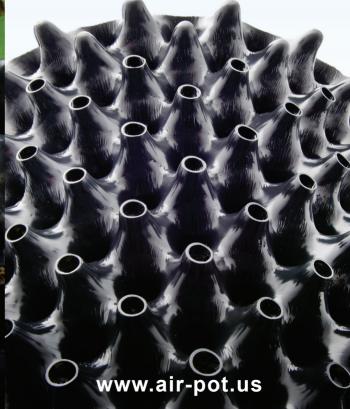

All over the world expert growers rely on Air-Pot containers to produce the best quality plants.

The secret is in the unique shape of the Air-Pot wall.

When the tap root reaches the base, increased air in the growing medium dehydrates the tip, pruning it and stimulating lateral root branching.

Each of the lateral roots is then steered by the shape of the wall towards an air hole, where it is also air-pruned, causing yet more branching.

The process is continually repeated until the plant has developed a dense mass of fibrous roots. This awesome root structure leads to increased take up of nutrient and water, faster growth, healthier plants and incredible yields.