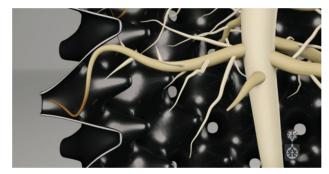

All over the world expert growers rely on Air-Pot containers to produce the best quality plants.

The secret is in the unique shape of the Air-Pot wall.

When the tap root reaches the base, increased air in the growing medium dehydrates the tip, pruning it and stimulating lateral root branching.

Each of the lateral roots is then steered by the shape of the wall towards an air hole, where it is also air-pruned, causing yet more branching.

The process is continually repeated until the plant has developed a dense mass of fibrous roots. This awesome root structure leads to increased take up of nutrient and water, faster growth, healthier plants and incredible yields.