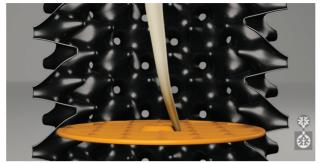

All over the world expert growers rely on Air-Pot containers to produce the best quality plants.

The secret is in the unique shape of the Air-Pot wall.

When the tap root reaches the base, increased air in the growing medium dehydrates the tip, pruning it and stimulating lateral root branching.

Each of the lateral roots is then steered by the shape of the wall towards an air hole, where it is also air-pruned, causing yet more branching.

The process is continually repeated until the plant has developed a dense mass of fibrous roots. This awesome root structure leads to increased take up of nutrient and water, faster growth, healthier plants and incredible yields.