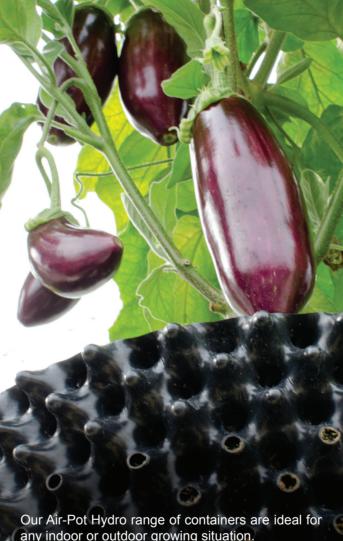

any indoor or outdoor growing situation.

They are suitable for growing plants in a wide range of media, from soil based mixes and manufactured composts, through to expanded clay, coco fibre or rock wool.

All over the world expert growers rely on Air-Pot containers to produce the best quality plants.

The secret is in the unique shape of the Air-Pot wall.

When the tap root reaches the base, increased air in the growing medium dehydrates the tip, pruning it and stimulating lateral root branching.